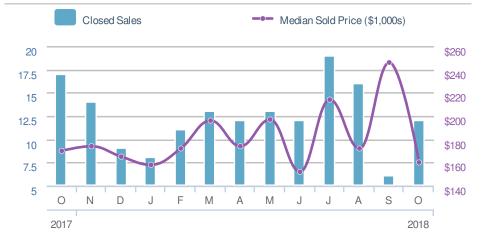

| Close                          | d Sales      |                | 264  |  |
|--------------------------------|--------------|----------------|------|--|
| • 9.1%                         |              | 15.8%          |      |  |
| from Sep 2018:                 |              | from Oct 2017: |      |  |
| 242                            |              | 228            |      |  |
| YTD                            | 2018         | 2017           | +/-  |  |
|                                | <b>2,753</b> | <b>2,740</b>   | 0.5% |  |
| 5-year Oct average: <b>246</b> |              |                |      |  |

| Median<br>Sold Price                 |                  | \$379,750        |      |  |
|--------------------------------------|------------------|------------------|------|--|
| +-3.2%                               |                  | -0.0%            |      |  |
| from Sep 2018:                       |                  | from Oct 2017:   |      |  |
| \$392,250                            |                  | \$379,775        |      |  |
| YTD                                  | 2018             | 2017             | +/-  |  |
|                                      | <b>\$415,000</b> | <b>\$393,000</b> | 5.6% |  |
| 5-year Oct average: <b>\$379,763</b> |                  |                  |      |  |