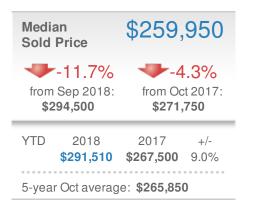

| Median<br>Sold Price                 |                  | \$379,750        |      |  |
|--------------------------------------|------------------|------------------|------|--|
| +-3.2%                               |                  | -0.0%            |      |  |
| from Sep 2018:                       |                  | from Oct 2017:   |      |  |
| \$392,250                            |                  | \$379,775        |      |  |
| YTD                                  | 2018             | 2017             | +/-  |  |
|                                      | <b>\$415,000</b> | <b>\$393,000</b> | 5.6% |  |
| 5-year Oct average: <b>\$379,763</b> |                  |                  |      |  |