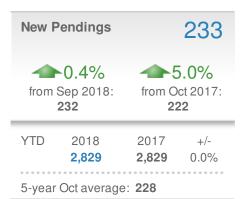

#### **New Pendings** 160 **-9**.1% **~**7.4% from Oct 2017: from Sep 2018: 176 149 YTD 2018 2017 +/-0.3% 2,158 2,152 5-year Oct average: 155

32

Alpharetta, GA - Townhouse