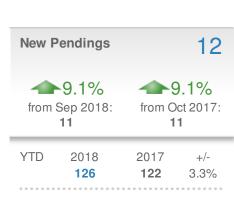

#### **New Pendings** 160 **-9**.1% **~**7.4% from Oct 2017: from Sep 2018: 176 149 YTD 2018 2017 +/-0.3% 2,158 2,152 5-year Oct average: 155

32

Alpharetta, GA - Townhouse