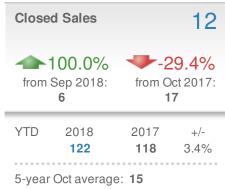

| Close                          | d Sales      |                | 264  |  |
|--------------------------------|--------------|----------------|------|--|
| • 9.1%                         |              | 15.8%          |      |  |
| from Sep 2018:                 |              | from Oct 2017: |      |  |
| 242                            |              | 228            |      |  |
| YTD                            | 2018         | 2017           | +/-  |  |
|                                | <b>2,753</b> | <b>2,740</b>   | 0.5% |  |
| 5-year Oct average: <b>246</b> |              |                |      |  |