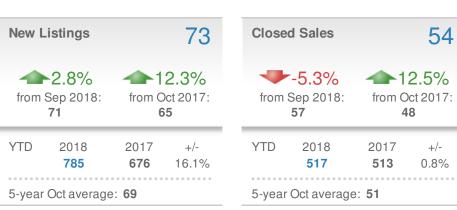

| Close                          | d Sales      |                | 264  |  |
|--------------------------------|--------------|----------------|------|--|
| • 9.1%                         |              | 15.8%          |      |  |
| from Sep 2018:                 |              | from Oct 2017: |      |  |
| 242                            |              | 228            |      |  |
| YTD                            | 2018         | 2017           | +/-  |  |
|                                | <b>2,753</b> | <b>2,740</b>   | 0.5% |  |
| 5-year Oct average: <b>246</b> |              |                |      |  |

| Median<br>Sold Price                 |                  | \$379,750        |      |  |
|--------------------------------------|------------------|------------------|------|--|
| +-3.2%                               |                  | -0.0%            |      |  |
| from Sep 2018:                       |                  | from Oct 2017:   |      |  |
| \$392,250                            |                  | \$379,775        |      |  |
| YTD                                  | 2018             | 2017             | +/-  |  |
|                                      | <b>\$415,000</b> | <b>\$393,000</b> | 5.6% |  |
| 5-year Oct average: <b>\$379,763</b> |                  |                  |      |  |