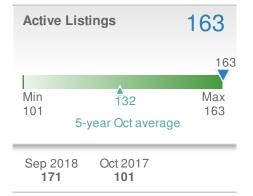

| Active Listings                    | 1,067                 | Median<br>Days to Co  | ontract               | 26               |
|------------------------------------|-----------------------|-----------------------|-----------------------|------------------|
|                                    | 1,067                 |                       |                       | 26               |
| Min 1,024<br>980<br>5-year Oct ave | Max<br>1,067<br>erage | Min<br>24<br>5-       | 25<br>year Oct avera  | Max<br>26<br>age |
| Sep 2018 Oct 2017<br>1,071 980     |                       | Sep 2018<br><b>28</b> | Oct 2017<br><b>24</b> | YTD<br>18        |