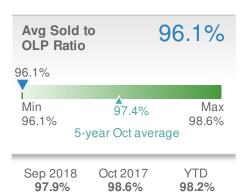

| Avg Sold<br>OLP Ratio       | to 🤇                     | 95.0%               |
|-----------------------------|--------------------------|---------------------|
| 95.0%<br>Min<br>95.0%<br>5- | 96.6%<br>year Oct avera  | Max<br>98.2%<br>age |
| Sep 2018<br><b>98.0%</b>    | Oct 2017<br><b>98.2%</b> | YTD<br>97.7%        |