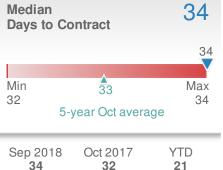

| Active Listings                    | 1,067                 | Median<br>Days to Co  | ontract               | 26               |
|------------------------------------|-----------------------|-----------------------|-----------------------|------------------|
|                                    | 1,067                 |                       |                       | 26               |
| Min 1,024<br>980<br>5-year Oct ave | Max<br>1,067<br>erage | Min<br>24<br>5-       | 25<br>year Oct avera  | Max<br>26<br>age |
| Sep 2018 Oct 2017<br>1,071 980     |                       | Sep 2018<br><b>28</b> | Oct 2017<br><b>24</b> | YTD<br>18        |