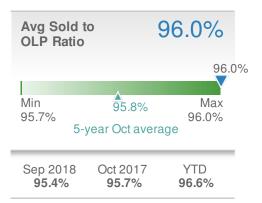

| Avg Sold<br>OLP Ratio       | to 🤇                     | 95.0%               |
|-----------------------------|--------------------------|---------------------|
| 95.0%<br>Min<br>95.0%<br>5- | 96.6%<br>year Oct avera  | Max<br>98.2%<br>age |
| Sep 2018<br><b>98.0%</b>    | Oct 2017<br><b>98.2%</b> | YTD<br>97.7%        |