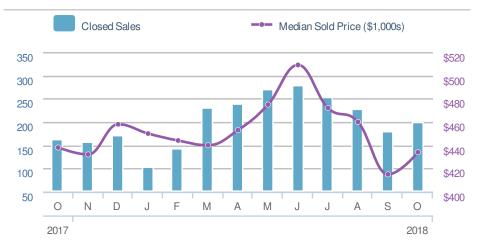

| Close                          | d Sales      |                | 264  |  |
|--------------------------------|--------------|----------------|------|--|
| • 9.1%                         |              | 15.8%          |      |  |
| from Sep 2018:                 |              | from Oct 2017: |      |  |
| 242                            |              | 228            |      |  |
| YTD                            | 2018         | 2017           | +/-  |  |
|                                | <b>2,753</b> | <b>2,740</b>   | 0.5% |  |
| 5-year Oct average: <b>246</b> |              |                |      |  |

| Median<br>Sold Price                 |                  | \$379,750        |      |  |
|--------------------------------------|------------------|------------------|------|--|
| +-3.2%                               |                  | -0.0%            |      |  |
| from Sep 2018:                       |                  | from Oct 2017:   |      |  |
| \$392,250                            |                  | \$379,775        |      |  |
| YTD                                  | 2018             | 2017             | +/-  |  |
|                                      | <b>\$415,000</b> | <b>\$393,000</b> | 5.6% |  |
| 5-year Oct average: <b>\$379,763</b> |                  |                  |      |  |