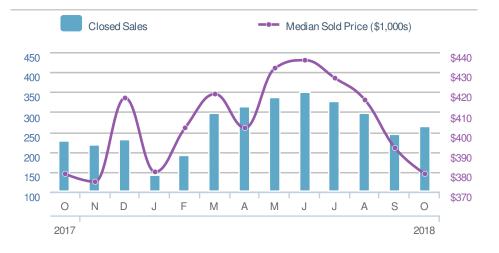

| Close                          | d Sales      |                | 264  |  |
|--------------------------------|--------------|----------------|------|--|
| • 9.1%                         |              | 15.8%          |      |  |
| from Sep 2018:                 |              | from Oct 2017: |      |  |
| 242                            |              | 228            |      |  |
| YTD                            | 2018         | 2017           | +/-  |  |
|                                | <b>2,753</b> | <b>2,740</b>   | 0.5% |  |
| 5-year Oct average: <b>246</b> |              |                |      |  |