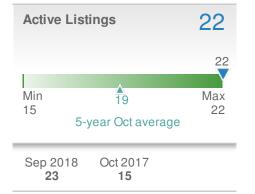

| Active Listings                    | 1,067                 | Median<br>Days to Co  | ontract               | 26               |
|------------------------------------|-----------------------|-----------------------|-----------------------|------------------|
|                                    | 1,067                 |                       |                       | 26               |
| Min 1,024<br>980<br>5-year Oct ave | Max<br>1,067<br>erage | Min<br>24<br>5-       | 25<br>year Oct avera  | Max<br>26<br>age |
| Sep 2018 Oct 2017<br>1,071 980     |                       | Sep 2018<br><b>28</b> | Oct 2017<br><b>24</b> | YTD<br>18        |