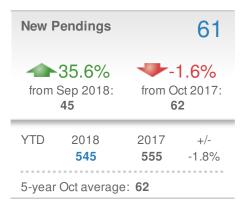

#### **New Pendings** 160 **-9**.1% **~**7.4% from Oct 2017: from Sep 2018: 176 149 YTD 2018 2017 +/-0.3% 2,158 2,152 5-year Oct average: 155

32

Alpharetta, GA - Townhouse