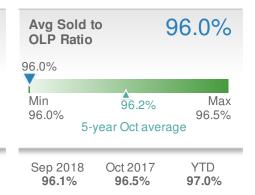

| Avg Sold<br>OLP Ratio       | to 🤇                     | 95.0%               |
|-----------------------------|--------------------------|---------------------|
| 95.0%<br>Min<br>95.0%<br>5- | 96.6%<br>year Oct avera  | Max<br>98.2%<br>age |
| Sep 2018<br><b>98.0%</b>    | Oct 2017<br><b>98.2%</b> | YTD<br>97.7%        |