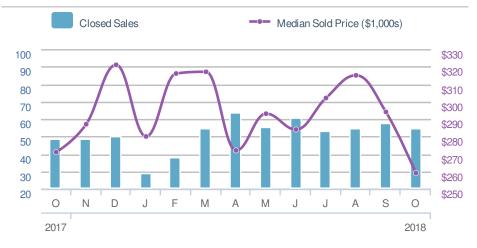

| Close                          | d Sales      |                | 264  |  |
|--------------------------------|--------------|----------------|------|--|
| • 9.1%                         |              | 15.8%          |      |  |
| from Sep 2018:                 |              | from Oct 2017: |      |  |
| 242                            |              | 228            |      |  |
| YTD                            | 2018         | 2017           | +/-  |  |
|                                | <b>2,753</b> | <b>2,740</b>   | 0.5% |  |
| 5-year Oct average: <b>246</b> |              |                |      |  |

| Median<br>Sold Price                 |                  | \$379,750        |      |  |
|--------------------------------------|------------------|------------------|------|--|
| +-3.2%                               |                  | -0.0%            |      |  |
| from Sep 2018:                       |                  | from Oct 2017:   |      |  |
| \$392,250                            |                  | \$379,775        |      |  |
| YTD                                  | 2018             | 2017             | +/-  |  |
|                                      | <b>\$415,000</b> | <b>\$393,000</b> | 5.6% |  |
| 5-year Oct average: <b>\$379,763</b> |                  |                  |      |  |