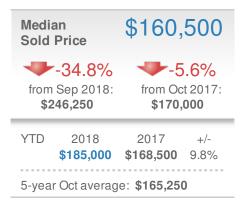

| Median<br>Sold Price                 |                  | \$379,750        |      |  |
|--------------------------------------|------------------|------------------|------|--|
| +-3.2%                               |                  | -0.0%            |      |  |
| from Sep 2018:                       |                  | from Oct 2017:   |      |  |
| \$392,250                            |                  | \$379,775        |      |  |
| YTD                                  | 2018             | 2017             | +/-  |  |
|                                      | <b>\$415,000</b> | <b>\$393,000</b> | 5.6% |  |
| 5-year Oct average: <b>\$379,763</b> |                  |                  |      |  |