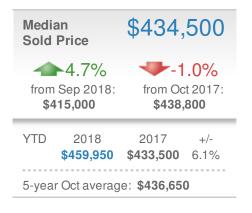

| Median<br>Sold Price                 |                  | \$379,750        |      |  |
|--------------------------------------|------------------|------------------|------|--|
| +-3.2%                               |                  | -0.0%            |      |  |
| from Sep 2018:                       |                  | from Oct 2017:   |      |  |
| \$392,250                            |                  | \$379,775        |      |  |
| YTD                                  | 2018             | 2017             | +/-  |  |
|                                      | <b>\$415,000</b> | <b>\$393,000</b> | 5.6% |  |
| 5-year Oct average: <b>\$379,763</b> |                  |                  |      |  |