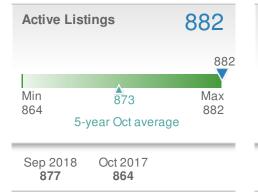

| Active Listings                    | 1,067                 | Median<br>Days to Co  | ontract               | 26               |
|------------------------------------|-----------------------|-----------------------|-----------------------|------------------|
|                                    | 1,067                 |                       |                       | 26               |
| Min 1,024<br>980<br>5-year Oct ave | Max<br>1,067<br>erage | Min<br>24<br>5-       | 25<br>year Oct avera  | Max<br>26<br>age |
| Sep 2018 Oct 2017<br>1,071 980     |                       | Sep 2018<br><b>28</b> | Oct 2017<br><b>24</b> | YTD<br>18        |