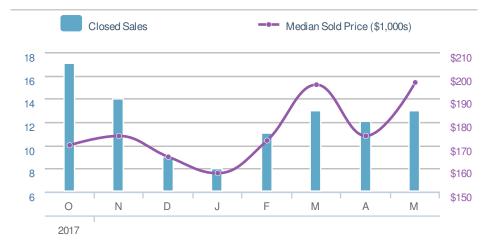

**Donika Parker**

#### **Maximum One Greater Atl. REALTORS**

















## May 2018

Alpharetta, GA - Townhouse

Presented by

#### **Donika Parker**

#### **Maximum One Greater Atl. REALTORS**

















## May 2018

Alpharetta, GA - Condo/Coop

Presented by

#### **Donika Parker**

#### **Maximum One Greater Atl. REALTORS**





| New Pendings                  |                   | 16                  |             |
|-------------------------------|-------------------|---------------------|-------------|
| 0.0% from Apr 2018:           |                   | 0.0% from May 2017: |             |
| YTD                           | 2018<br><b>67</b> | 2017<br><b>0</b>    | +/-<br>0.0% |
| 5-year May average: <b>16</b> |                   |                     |             |