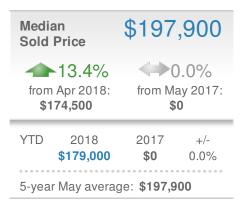

## **Donika Parker**

#### **Maximum One Greater Atl. REALTORS**

















## May 2018

Alpharetta, GA - Townhouse

Presented by

#### **Donika Parker**

#### **Maximum One Greater Atl. REALTORS**

















## May 2018

Alpharetta, GA - Condo/Coop

Presented by

#### **Donika Parker**

#### **Maximum One Greater Atl. REALTORS**





| New Pendings                  |                   | 16                  |             |
|-------------------------------|-------------------|---------------------|-------------|
| 0.0% from Apr 2018:           |                   | 0.0% from May 2017: |             |
| YTD                           | 2018<br><b>67</b> | 2017<br><b>0</b>    | +/-<br>0.0% |
| 5-year May average: <b>16</b> |                   |                     |             |