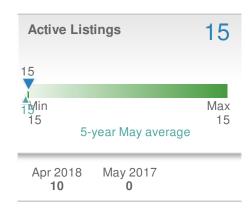

*Donika Parker**

#### **Maximum One Greater Atl. REALTORS**

















## May 2018

Alpharetta, GA - Townhouse

Presented by

#### **Donika Parker**

#### **Maximum One Greater Atl. REALTORS**

















## May 2018

Alpharetta, GA - Condo/Coop

Presented by

#### **Donika Parker**

#### **Maximum One Greater Atl. REALTORS**





| New Pendings                  |                   | 16                  |             |
|-------------------------------|-------------------|---------------------|-------------|
| 0.0% from Apr 2018:           |                   | 0.0% from May 2017: |             |
| YTD                           | 2018<br><b>67</b> | 2017<br><b>0</b>    | +/-<br>0.0% |
| 5-year May average: <b>16</b> |                   |                     |             |