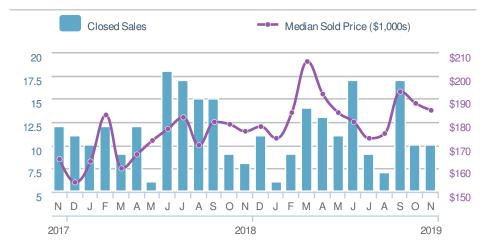

2018:<br><b>6</b> |
| YTD    | 2019<br><b>128</b>                       | 2018<br><b>130</b> | +/-<br>-1.5%                        |
| 5-year | Nov averag                               | e: <b>8</b>        |                                     |

| Medi<br>Sold     | an<br>Price      | \$185,              | 000  |
|------------------|------------------|---------------------|------|
| <b>-1.6%</b>     |                  | 4.8%                |      |
| from Oct 2019:   |                  | from Nov 2018:      |      |
| <b>\$188,000</b> |                  | \$176,450           |      |
| YTD              | 2019             | 2018                | +/-  |
|                  | <b>\$185,000</b> | <b>\$176,000</b>    | 5.1% |
| 5-yea            | r Nov avera      | ge: <b>\$175,30</b> | 0    |





| Median<br>Days to Co | 10             |     |
|----------------------|----------------|-----|
| 10                   |                |     |
| Min                  | ▲              | Max |
| 10                   | 15             | 18  |
| 5-                   | year Nov avera | age |
| Oct 2019             | Nov 2018       | YTD |
| 9                    | <b>18</b>      | 9   |





Acworth, GA - Condo/Coop

#### 

| Closed Sales                      |  |  |                              |  |  |
|-----------------------------------|--|--|------------------------------|--|--|
| ••••0.0%<br>from Oct 2019:<br>0   |  |  | 0.0%<br>ov 2018:<br><b>0</b> |  |  |
| YTD 2019 2018 +/-<br>11 15 -26.7% |  |  |                              |  |  |
| 5-year Nov average: 1             |  |  |