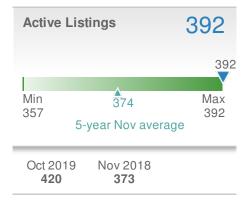

| Active Listings       |                           | 406             |
|-----------------------|---------------------------|-----------------|
|                       |                           | 406             |
| Min<br>374            | 389<br>5-year Nov average | Max<br>406<br>e |
| Oct 201<br><b>433</b> | 9 Nov 2018<br><b>388</b>  |                 |