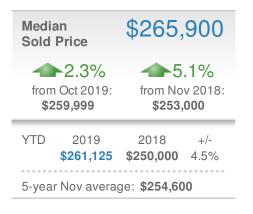

| Medi<br>Sold                                  | an<br>Price              | \$262,                                            | 500         |
|-----------------------------------------------|--------------------------|---------------------------------------------------|-------------|
| <b>4</b> 2.9% from Oct 2019: <b>\$255,000</b> |                          | <b>9.4%</b><br>from Nov 2018:<br><b>\$240,000</b> |             |
| YTD                                           | 2019<br><b>\$255,000</b> | 2018<br><b>\$239,500</b>                          | +/-<br>6.5% |
| 5-yea                                         | r Nov avera              | ge: <b>\$244,16</b>                               | 67          |