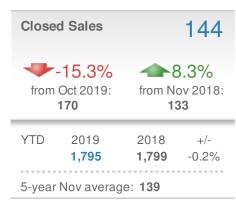

#### 148 **New Listings** <₽>0.0% ➡-25.6% from Nov 2018: from Oct 2019: 199 148 2018 YTD 2019 +/-2,423 2.6% 2,487 5-year Nov average: 150