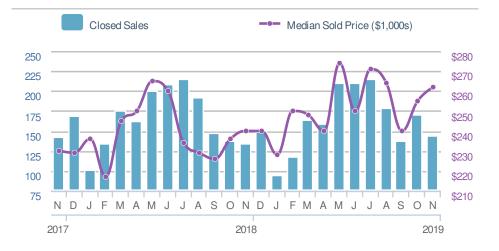

| Medi<br>Sold                                  | an<br>Price              | \$262,                                            | 500         |
|-----------------------------------------------|--------------------------|---------------------------------------------------|-------------|
| <b>4</b> 2.9% from Oct 2019: <b>\$255,000</b> |                          | <b>9.4%</b><br>from Nov 2018:<br><b>\$240,000</b> |             |
| YTD                                           | 2019<br><b>\$255,000</b> | 2018<br><b>\$239,500</b>                          | +/-<br>6.5% |
| 5-yea                                         | r Nov avera              | ge: <b>\$244,16</b>                               | 67          |