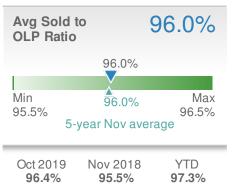

| Avg Sold<br>OLP Ratio   | to                      | 98.3%        |
|-------------------------|-------------------------|--------------|
| 98.3%                   |                         |              |
| 69.19%<br>0.0%          |                         | Max<br>98.3% |
| 5-                      | year Nov aver           | age          |
| Oct 2019<br><b>0.0%</b> | Nov 2018<br><b>0.0%</b> | YTD<br>97.1% |