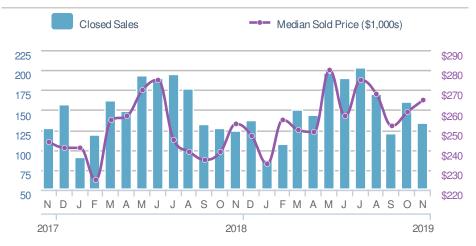

| Medi<br>Sold                                  | an<br>Price              | \$262,                                            | 500         |
|-----------------------------------------------|--------------------------|---------------------------------------------------|-------------|
| <b>4</b> 2.9% from Oct 2019: <b>\$255,000</b> |                          | <b>9.4%</b><br>from Nov 2018:<br><b>\$240,000</b> |             |
| YTD                                           | 2019<br><b>\$255,000</b> | 2018<br><b>\$239,500</b>                          | +/-<br>6.5% |
| 5-yea                                         | r Nov avera              | ge: <b>\$244,16</b>                               | 67          |

#### Maximum One Greater Atl. REALTORS

Email: donika@homesbydonika.com Work Phone: 770-919-8825 Mobile Phone: 404-519-5017 Web: www.homesbydonika.com

| New L  | istings.                           |                      | 137         | Close  | d Sales                                   |                      | 133                                  |
|--------|------------------------------------|----------------------|-------------|--------|-------------------------------------------|----------------------|--------------------------------------|
| from   | - <b>27.1%</b><br>Oct 2019:<br>188 | from No.<br>14       | ov 2018:    |        | - <b>16.4%</b><br>Oct 2019:<br><b>159</b> |                      | <b>7.3%</b><br>ov 2018:<br><b>24</b> |
| YTD    | 2019<br><b>2,327</b>               | 2018<br><b>2,267</b> | +/-<br>2.6% | YTD    | 2019<br><b>1,658</b>                      | 2018<br><b>1,651</b> | +/-<br>0.4%                          |
| 5-year | Nov averag                         | e: 141               |             | 5-year | Nov averag                                | ge: <b>128</b>       |                                      |