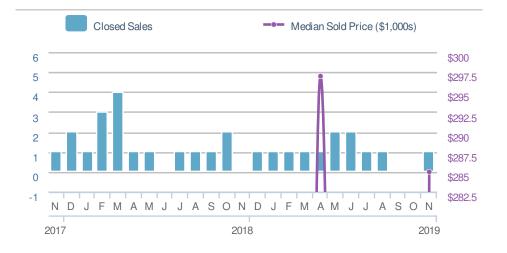

#### 

| Closed Sales                      |  |  |                              |  |  |
|-----------------------------------|--|--|------------------------------|--|--|
| ••••0.0%<br>from Oct 2019:<br>0   |  |  | 0.0%<br>ov 2018:<br><b>0</b> |  |  |
| YTD 2019 2018 +/-<br>11 15 -26.7% |  |  |                              |  |  |
| 5-year Nov average: 1             |  |  |                              |  |  |