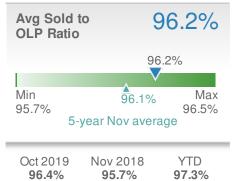

| Avg Sold<br>OLP Ratio   | to                      | 98.3%        |
|-------------------------|-------------------------|--------------|
| 98.3%                   |                         |              |
| 69.19%<br>0.0%          |                         | Max<br>98.3% |
| 5-                      | year Nov aver           | age          |
| Oct 2019<br><b>0.0%</b> | Nov 2018<br><b>0.0%</b> | YTD<br>97.1% |