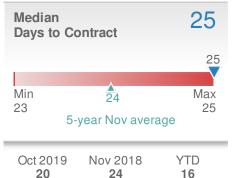

| Media<br>Days f | 22 |                      |           |
|-----------------|----|----------------------|-----------|
| 22              |    |                      |           |
| Min<br>22       | -  | 23<br>year Nov avera | Max<br>24 |
| Oct 20          | _  | Nov 2018             | YTD       |

24

15

18

Acworth, GA - Single Family