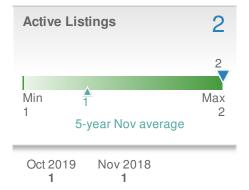

| Active Listings       |                           | 406             |
|-----------------------|---------------------------|-----------------|
|                       |                           | 406             |
| Min<br>374            | 389<br>5-year Nov average | Max<br>406<br>e |
| Oct 201<br><b>433</b> | 9 Nov 2018<br><b>388</b>  |                 |