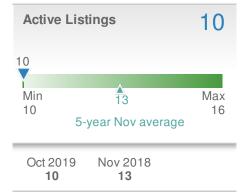

| Active Listings       |                           | 406             |
|-----------------------|---------------------------|-----------------|
|                       |                           | 406             |
| Min<br>374            | 389<br>5-year Nov average | Max<br>406<br>e |
| Oct 201<br><b>433</b> | 9 Nov 2018<br><b>388</b>  |                 |