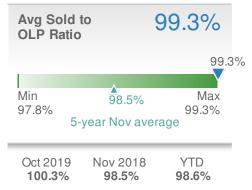

| Avg Sold<br>OLP Ratio   | to                      | 98.3%        |
|-------------------------|-------------------------|--------------|
| 98.3%                   |                         |              |
| 69.19%<br>0.0%          |                         | Max<br>98.3% |
| 5-                      | year Nov aver           | age          |
| Oct 2019<br><b>0.0%</b> | Nov 2018<br><b>0.0%</b> | YTD<br>97.1% |