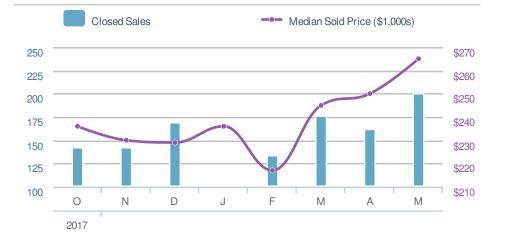

874</b>                      | 2017<br><b>0</b> | +/-<br>0.0%                  |
| 5-year May average: <b>196</b> |                                         |                  |                              |

| Median<br>Sold Price |                          | \$265,000          |                                         |  |
|----------------------|--------------------------|--------------------|-----------------------------------------|--|
| from                 |                          |                    | •••0.0%<br>from May 2017:<br><b>\$0</b> |  |
| YTD                  | 2018<br><b>\$243,000</b> |                    |                                         |  |
| 5-yea                | r May avera              | ge: <b>\$265,0</b> | 00                                      |  |





| Median<br>Days to Contract      | 9        |          |
|---------------------------------|----------|----------|
| 9                               |          |          |
| gMin<br>9<br>5-year May average | Max<br>9 | <u>A</u> |
|                                 |          | 1        |

| Apr 2018 | May 2017 | YTD |
|----------|----------|-----|
| 12       | 0        | 13  |

| Avg Sold t<br>OLP Ratio | o (           | 98.5%               |
|-------------------------|---------------|---------------------|
| 98.5%                   |               |                     |
| 98.5%<br>98.5%          | year May aver | Max<br>98.5%<br>age |
| Apr 2018                | May 2017      | YTD                 |

Ó.0%

98.2%



97.9%

Acworth, GA - Single Family

#### 254 **New Listings** <₽>0.0