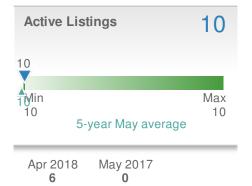

#### 23 **New Listings ~**91.7% <₽>0.0% from Apr 2018: from May 2017: 12 0 YTD 2018 2017 +/-59 0 0.0% 5-year May average: 23

| Closed Sales          |                                          |                  | 6                     |
|-----------------------|------------------------------------------|------------------|-----------------------|
|                       | - <b>50.0%</b><br>Apr 2018:<br><b>12</b> |                  | ).0%<br>ay 2017:<br>) |
| YTD                   | 2018<br><b>49</b>                        | 2017<br><b>0</b> | +/-<br>0.0%           |
| 5-year May average: 6 |                                          |                  |                       |