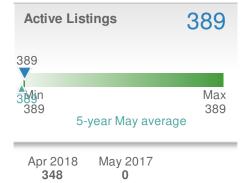

#### 254 **New Listings** <₽>0.0% **12.9%** from Apr 2018: from May 2017: 225 0 YTD 2018 2017 +/-0 0.0% 1,048 5-year May average: 254

| Close                          | d Sales                                 |                  | 192                          |
|--------------------------------|-----------------------------------------|------------------|------------------------------|
| from                           | <b>29.7%</b><br>Apr 2018:<br><b>148</b> | -                | ).0%<br>ay 2017:<br><b>)</b> |
| YTD                            | 2018<br><b>710</b>                      | 2017<br><b>0</b> | +/-<br>0.0%                  |
| 5-year May average: <b>192</b> |                                         |                  |                              |