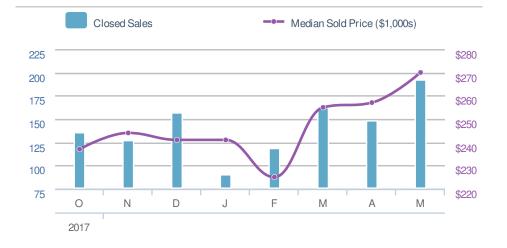

#### 254 **New Listings** <₽>0.0% **12.9%** from Apr 2018: from May 2017: 225 0 YTD 2018 2017 +/-0 0.0% 1,048 5-year May average: 254

| Close                          | d Sales                                 |                  | 192                          |
|--------------------------------|-----------------------------------------|------------------|------------------------------|
| from                           | <b>29.7%</b><br>Apr 2018:<br><b>148</b> | -                | ).0%<br>ay 2017:<br><b>)</b> |
| YTD                            | 2018<br><b>710</b>                      | 2017<br><b>0</b> | +/-<br>0.0%                  |
| 5-year May average: <b>192</b> |                                         |                  |                              |