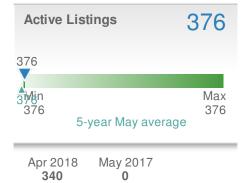

#### 254 **New Listings** <₽>0.0% **12.9%** from Apr 2018: from May 2017: 225 0 YTD 2018 2017 +/-0 0.0% 1,048 5-year May average: 254

| Close                          | d Sales                                 |                  | 192                          |
|--------------------------------|-----------------------------------------|------------------|------------------------------|
| from                           | <b>29.7%</b><br>Apr 2018:<br><b>148</b> | -                | ).0%<br>ay 2017:<br><b>)</b> |
| YTD                            | 2018<br><b>710</b>                      | 2017<br><b>0</b> | +/-<br>0.0%                  |
| 5-year May average: <b>192</b> |                                         |                  |                              |