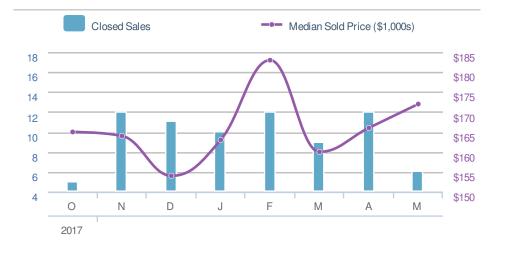

#### 254 **New Listings** <₽>0.0% **12.9%** from Apr 2018: from May 2017: 225 0 YTD 2018 2017 +/-0 0.0% 1,048 5-year May average: 254

| Close                          | d Sales                                 |                  | 192                          |
|--------------------------------|-----------------------------------------|------------------|------------------------------|
| from                           | <b>29.7%</b><br>Apr 2018:<br><b>148</b> | -                | ).0%<br>ay 2017:<br><b>)</b> |
| YTD                            | 2018<br><b>710</b>                      | 2017<br><b>0</b> | +/-<br>0.0%                  |
| 5-year May average: <b>192</b> |                                         |                  |                              |