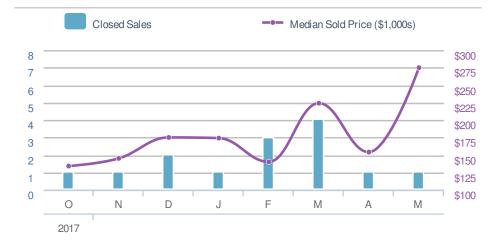

#### 23 **New Listings ~**91.7% <₽>0.0% from Apr 2018: from May 2017: 12 0 YTD 2018 2017 +/-59 0 0.0% 5-year May average: 23

| Closed Sales          |                                          |                  | 6                     |
|-----------------------|------------------------------------------|------------------|-----------------------|
|                       | - <b>50.0%</b><br>Apr 2018:<br><b>12</b> |                  | ).0%<br>ay 2017:<br>) |
| YTD                   | 2018<br><b>49</b>                        | 2017<br><b>0</b> | +/-<br>0.0%           |
| 5-year May average: 6 |                                          |                  |                       |