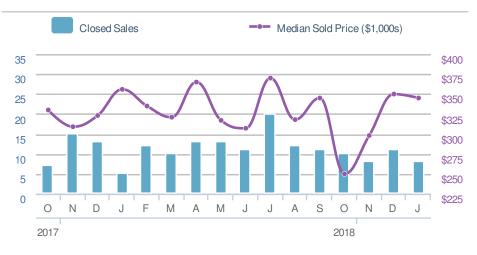

TORS

Email: donika@homesbydonika.com Work Phone: 770-919-8825 Mobile Phone: 404-519-5017 Web: www.homesbydonika.com

| New L                         | istings                                |                   | 15                                    |
|-------------------------------|----------------------------------------|-------------------|---------------------------------------|
|                               | <b>50.0%</b><br>Dec 2018:<br><b>10</b> | from Ja           | 2 <b>5.0%</b><br>an 2018:<br><b>2</b> |
| YTD                           | 2019<br><b>15</b>                      | 2018<br><b>12</b> | +/-<br>25.0%                          |
| 5-year Jan average: <b>14</b> |                                        |                   |                                       |











| Median<br>Days to Contract | (         |
|----------------------------|-----------|
| Min 67 I                   | 77<br>Vax |
| 56<br>5-year Jan average   | 77        |

Jan 2018

56

YTD

77

| Avg Sold to<br>OLP Ratio |                          | 93.0%               |
|--------------------------|--------------------------|---------------------|
| 93.0%<br>Min<br>93.0%    | 95.6%<br>-year Jan aver  | Max<br>98.2%<br>age |
| Dec 2018<br><b>98.8%</b> | Jan 2018<br><b>98.2%</b> | YTD<br>93.0%        |

33 28 Max Min 67 33 56

Dec 2018

16

Data Source: CoreLogic. Statistics calculated June 26, 2023.



30360 - Townhouse

# New Listings 1 -75.0% -66.7% from Dec 2018: from Jan 2018: 4 3 YTD 2019 2018 +/ 1 3 -66.7% 5-year Jan average: 2

| Close                         | d Sales     |