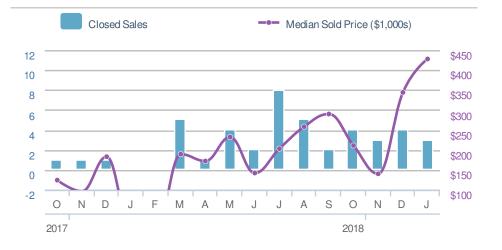

2019<br><b>4</b>         | 2018<br><b>2</b> | +/-<br>100.0%                        |
| 5-year       | Jan averag               | e: <b>3</b>      |                                      |

| Medi<br>Sold                                       | an<br>Price              | \$428                   | ,398        |
|----------------------------------------------------|--------------------------|-------------------------|-------------|
| <b>24.4%</b><br>from Dec 2018:<br><b>\$344,495</b> |                          | 0.0% from Jan 2018: \$0 |             |
| YTD                                                | 2019<br><b>\$428,398</b> | 2018<br><b>\$0</b>      | +/-<br>0.0% |
| 5-yea                                              | r Jan averag             | je: <b>\$214,1</b>      | 99          |





| Media<br>Days t | n<br>to Contract   | 31        |
|-----------------|--------------------|-----------|
| 31              |                    |           |
| 1 Min<br>0      | 5-year Jan average | Max<br>31 |
| 5               |                    |           |

| Dec 2018  | Jan 2018 | YTD |
|-----------|----------|-----|
| <b>10</b> | <b>0</b> | 31  |

| Avg Sold t<br>OLP Ratio  | • 1(                    | 02.2%         |
|--------------------------|-------------------------|---------------|
| 102.2%                   |                         | _             |
| 5.0%                     |                         | Max<br>102.2% |
| 5-                       | year Jan aver           | age           |
| Dec 2018<br><b>96.1%</b> | Jan 2018<br><b>0.0%</b> | YTD<br>102.2% |



30360 -