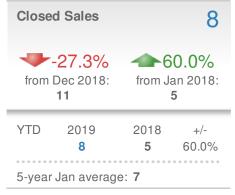

. REALTORS

Email: donika@homesbydonika.com Work Phone: 770-919-8825 Mobile Phone: 404-519-5017 Web: www.homesbydonika.com

| New L                         | istings                                |                   | 15                                    |
|-------------------------------|----------------------------------------|-------------------|---------------------------------------|
|                               | <b>50.0%</b><br>Dec 2018:<br><b>10</b> | from Ja           | 2 <b>5.0%</b><br>an 2018:<br><b>2</b> |
| YTD                           | 2019<br><b>15</b>                      | 2018<br><b>12</b> | +/-<br>25.0%                          |
| 5-year Jan average: <b>14</b> |                                        |                   |                                       |











| Median<br>Days to Contract | (         |
|----------------------------|-----------|
| Min 67 I                   | 77<br>Vax |
| 56<br>5-year Jan average   | 77        |

Jan 2018

56

YTD

77

| Avg Sold to<br>OLP Ratio |                          | 93.0%               |
|--------------------------|--------------------------|---------------------|
| 93.0%<br>Min<br>93.0%    | 95.6%<br>-year Jan aver  | Max<br>98.2%<br>age |
| Dec 2018<br><b>98.8%</b> | Jan 2018<br><b>98.2%</b> | YTD<br>93.0%        |

33 28 Max Min 67 33 56

Dec 2018

16

Data Source: CoreLogic. Statistics calculated June 26, 2023.



30360 - Townhouse

# New Listings 1 -75.0% -66.7% from Dec 2018: from Jan 2018: 4 3 YTD 2019 2018 +/ 1 3 -66.7% 5-year Jan average: 2

| Close                         | d Sales