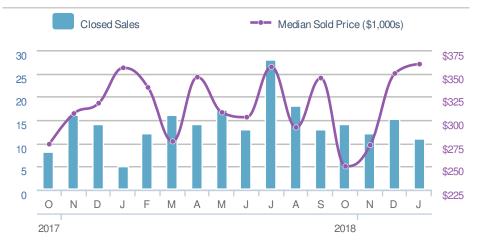

30360 - Single Family

#### Maximum One Greater Atl. REALTORS

Email: donika@homesbydonika.com Work Phone: 770-919-8825 Mobile Phone: 404-519-5017 Web: www.homesbydonika.com

| New L                         | istings                                |                   | 15                                    |
|-------------------------------|----------------------------------------|-------------------|---------------------------------------|
|                               | <b>50.0%</b><br>Dec 2018:<br><b>10</b> | from Ja           | 2 <b>5.0%</b><br>an 2018:<br><b>2</b> |
| YTD                           | 2019<br><b>15</b>                      | 2018<br><b>12</b> | +/-<br>25.0%                          |
| 5-year Jan average: <b>14</b> |                                        |                   |                                       |