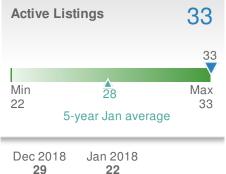

33 28 Max Min 67 33 56

Dec 2018

16

Data Source: CoreLogic. Statistics calculated June 26, 2023.

30360 - Townhouse