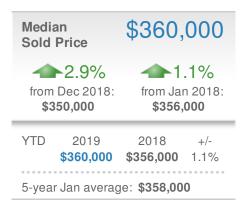

30360 - Single Family

#### Maximum One Greater Atl. REALTORS

Email: donika@homesbydonika.com Work Phone: 770-919-8825 Mobile Phone: 404-519-5017 Web: www.homesbydonika.com

| New L                         | istings                                |                   | 15                                    |
|-------------------------------|----------------------------------------|-------------------|---------------------------------------|
|                               | <b>50.0%</b><br>Dec 2018:<br><b>10</b> | from Ja           | 2 <b>5.0%</b><br>an 2018:<br><b>2</b> |
| YTD                           | 2019<br><b>15</b>                      | 2018<br><b>12</b> | +/-<br>25.0%                          |
| 5-year Jan average: <b>14</b> |                                        |                   |                                       |