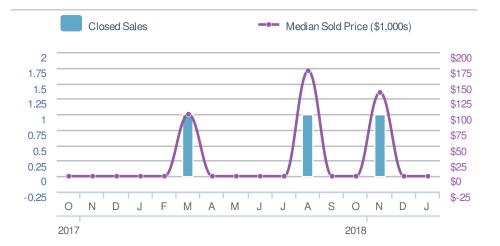

30360 - Condo/Coop

| New L                        | istings. |                | 0    |
|------------------------------|----------|----------------|------|
| ••••0.0%                     |          | ••••0.0%       |      |
| from Dec 2018:               |          | from Jan 2018: |      |
| 0                            |          | 0              |      |
| YTD                          | 2019     | 2018           | +/-  |
|                              | 0        | <b>0</b>       | 0.0% |
| 5-year Jan average: <b>0</b> |          |                |      |