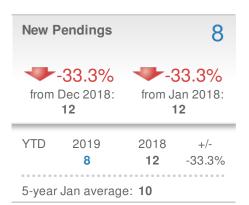

REALTORS

Email: donika@homesbydonika.com Work Phone: 770-919-8825 Mobile Phone: 404-519-5017 Web: www.homesbydonika.com

| New L                         | istings                                |                   | 15                                    |
|-------------------------------|----------------------------------------|-------------------|---------------------------------------|
|                               | <b>50.0%</b><br>Dec 2018:<br><b>10</b> | from Ja           | 2 <b>5.0%</b><br>an 2018:<br><b>2</b> |
| YTD                           | 2019<br><b>15</b>                      | 2018<br><b>12</b> | +/-<br>25.0%                          |
| 5-year Jan average: <b>14</b> |                                        |                   |                                       |











| Median<br>Days to Contract | (         |
|----------------------------|-----------|
| Min 67 I                   | 77<br>Vax |
| 56<br>5-year Jan average   | 77        |

Jan 2018

56

YTD

77

| Avg Sold to<br>OLP Ratio |                          | 93.0%               |
|--------------------------|--------------------------|---------------------|
| 93.0%<br>Min<br>93.0%    | 95.6%<br>-year Jan aver  | Max<br>98.2%<br>age |
| Dec 2018<br><b>98.8%</b> | Jan 2018<br><b>98.2%</b> | YTD<br>93.0%        |

33 28 Max Min 67 33 56

Dec 2018

16

Data Source: CoreLogic. Statistics calculated June 26, 2023.



30360 - Townhouse

# New Listings 1 -75.0% -66.7% from Dec 2018: from Jan 2018: 4 3 YTD 2019 2018 +/ 1 3 -66.7% 5-year Jan average: 2

| Close                         | d Sales