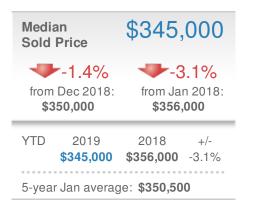

ALTORS

Email: donika@homesbydonika.com Work Phone: 770-919-8825 Mobile Phone: 404-519-5017 Web: www.homesbydonika.com

| New L                         | istings                                |                   | 15                                    |
|-------------------------------|----------------------------------------|-------------------|---------------------------------------|
|                               | <b>50.0%</b><br>Dec 2018:<br><b>10</b> | from Ja           | 2 <b>5.0%</b><br>an 2018:<br><b>2</b> |
| YTD                           | 2019<br><b>15</b>                      | 2018<br><b>12</b> | +/-<br>25.0%                          |
| 5-year Jan average: <b>14</b> |                                        |                   |                                       |











| Median<br>Days to Contract | (         |
|----------------------------|-----------|
| Min 67 I                   | 77<br>Vax |
| 56<br>5-year Jan average   | 77        |

Jan 2018

56

YTD

77

| Avg Sold to<br>OLP Ratio |                          | 93.0%               |
|--------------------------|--------------------------|---------------------|
| 93.0%<br>Min<br>93.0%    | 95.6%<br>-year Jan aver  | Max<br>98.2%<br>age |
| Dec 2018<br><b>98.8%</b> | Jan 2018<br><b>98.2%</b> | YTD<br>93.0%        |

33 28 Max Min 67 33 56

Dec 2018

16

Data Source: CoreLogic. Statistics calculated June 26, 2023.



30360 - Townhouse

# New Listings 1 -75.0% -66.7% from Dec 2018: from Jan 2018: 4 3 YTD 2019 2018 +/ 1 3 -66.7% 5-year Jan average: 2

| Close                         | d Sales     |