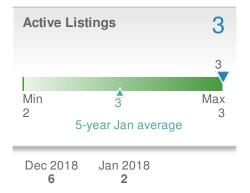

33 28 Max Min 67 33 56

Dec 2018

16

Data Source: CoreLogic. Statistics calculated June 26, 2023.

30360 - Townhouse