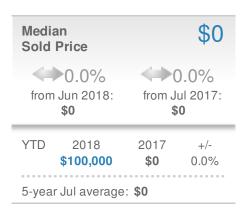

d by

#### **Donika Parker**

#### **Maximum One Greater Atl. REALTORS**





| New Pendings                  |                   | 15                  |             |
|-------------------------------|-------------------|---------------------|-------------|
| 0.0% from Jun 2018:           |                   | 0.0% from Jul 2017: |             |
| YTD                           | 2018<br><b>92</b> | 2017<br><b>0</b>    | +/-<br>0.0% |
| 5-year Jul average: <b>15</b> |                   |                     |             |











## **July 2018**

30360 - Townhouse

Presented by

#### **Donika Parker**

#### **Maximum One Greater Atl. REALTORS**

















## **July 2018**

30360 - Condo/Coop

Presented by

#### **Donika Parker**

#### **Maximum One Greater Atl. REALTORS**