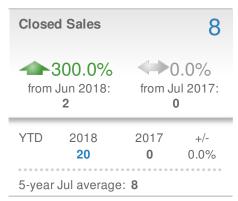

#### **Maximum One Greater Atl. REALTORS**

| New Pendings                  |                   | 15                  |             |
|-------------------------------|-------------------|---------------------|-------------|
| 0.0% from Jun 2018:           |                   | 0.0% from Jul 2017: |             |
| YTD                           | 2018<br><b>92</b> | 2017<br><b>0</b>    | +/-<br>0.0% |
| 5-year Jul average: <b>15</b> |                   |                     |             |