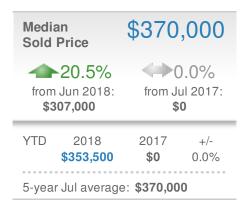

homesbydonika.com

Work Phone: 770-919-8825 Mobile Phone: 404-519-5017 Web: www.homesbydonika.com

## **July 2018**

30360

Presented by

#### **Donika Parker**

#### **Maximum One Greater Atl. REALTORS**

















## **July 2018**

30360 - Single Family

Presented by

#### **Donika Parker**

#### **Maximum One Greater Atl. REALTORS**





| New Pendings                  |                   | 15                  |             |
|-------------------------------|-------------------|---------------------|-------------|
| 0.0% from Jun 2018:           |                   | 0.0% from Jul 2017: |             |
| YTD                           | 2018<br><b>92</b> | 2017<br><b>0</b>    | +/-<br>0.0% |
| 5-year Jul average: <b>15</b> |                   |                     |             |











## **July 2018**

30360 - Townhouse

Presented by

#### **Donika Parker**

#### **Maximum One Greater Atl. REALTORS**

















## **July 2018**

30360 - Condo/Coop

Presented by

#### **Donika Parker**

#### **Maximum One Greater Atl. REALTORS**