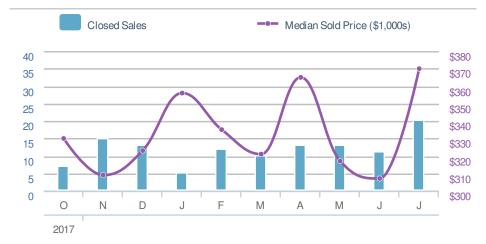

mesbydonika.com

Work Phone: 770-919-8825 Mobile Phone: 404-519-5017 Web: www.homesbydonika.com

## **July 2018**

30360

Presented by

#### **Donika Parker**

#### **Maximum One Greater Atl. REALTORS**

















## **July 2018**

30360 - Single Family

Presented by

#### **Donika Parker**

#### **Maximum One Greater Atl. REALTORS**





| New Pendings                  |                   | 15                  |             |
|-------------------------------|-------------------|---------------------|-------------|
| 0.0% from Jun 2018:           |                   | 0.0% from Jul 2017: |             |
| YTD                           | 2018<br><b>92</b> | 2017<br><b>0</b>    | +/-<br>0.0% |
| 5-year Jul average: <b>15</b> |                   |                     |             |











## **July 2018**

30360 - Townhouse

Presented by

#### **Donika Parker**

#### **Maximum One Greater Atl. REALTORS**

















## **July 2018**

30360 - Condo/Coop

Presented by

#### **Donika Parker**

#### **Maximum One Greater Atl. REALTORS**