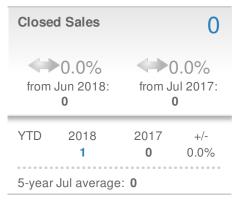

#### **Maximum One Greater Atl. REALTORS**

| New Pendings                  |                   | 15                  |             |
|-------------------------------|-------------------|---------------------|-------------|
| 0.0% from Jun 2018:           |                   | 0.0% from Jul 2017: |             |
| YTD                           | 2018<br><b>92</b> | 2017<br><b>0</b>    | +/-<br>0.0% |
| 5-year Jul average: <b>15</b> |                   |                     |             |