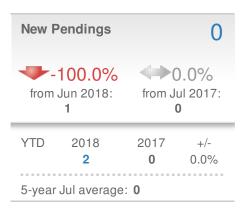

#### **Maximum One Greater Atl. REALTORS**

| New Pendings                  |                   | 15                  |             |
|-------------------------------|-------------------|---------------------|-------------|
| 0.0% from Jun 2018:           |                   | 0.0% from Jul 2017: |             |
| YTD                           | 2018<br><b>92</b> | 2017<br><b>0</b>    | +/-<br>0.0% |
| 5-year Jul average: <b>15</b> |                   |                     |             |