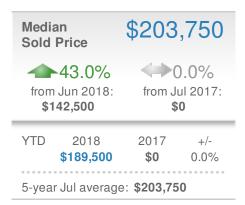

y

#### **Donika Parker**

#### **Maximum One Greater Atl. REALTORS**

















## **July 2018**

30360 - Single Family

Presented by

#### **Donika Parker**

#### **Maximum One Greater Atl. REALTORS**





| New Pendings                  |                   | 15                  |             |
|-------------------------------|-------------------|---------------------|-------------|
| 0.0% from Jun 2018:           |                   | 0.0% from Jul 2017: |             |
| YTD                           | 2018<br><b>92</b> | 2017<br><b>0</b>    | +/-<br>0.0% |
| 5-year Jul average: <b>15</b> |                   |                     |             |











## **July 2018**

30360 - Townhouse

Presented by

#### **Donika Parker**

#### **Maximum One Greater Atl. REALTORS**

















## **July 2018**

30360 - Condo/Coop

Presented by

#### **Donika Parker**

#### **Maximum One Greater Atl. REALTORS**