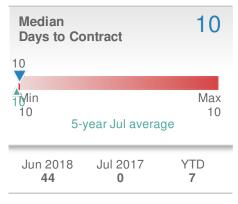

#### **Maximum One Greater Atl. REALTORS**

| New Pendings                  |                   | 15                  |             |
|-------------------------------|-------------------|---------------------|-------------|
| 0.0% from Jun 2018:           |                   | 0.0% from Jul 2017: |             |
| YTD                           | 2018<br><b>92</b> | 2017<br><b>0</b>    | +/-<br>0.0% |
| 5-year Jul average: <b>15</b> |                   |                     |             |