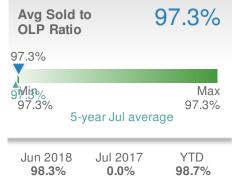

#### **Maximum One Greater Atl. REALTORS**

| New Pendings                  |                   | 15                  |             |
|-------------------------------|-------------------|---------------------|-------------|
| 0.0% from Jun 2018:           |                   | 0.0% from Jul 2017: |             |
| YTD                           | 2018<br><b>92</b> | 2017<br><b>0</b>    | +/-<br>0.0% |
| 5-year Jul average: <b>15</b> |                   |                     |             |