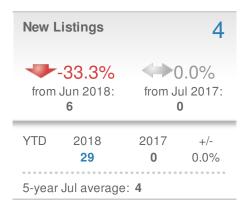

#### **Maximum One Greater Atl. REALTORS**

| New Pendings                  |                   | 15                  |             |
|-------------------------------|-------------------|---------------------|-------------|
| 0.0% from Jun 2018:           |                   | 0.0% from Jul 2017: |             |
| YTD                           | 2018<br><b>92</b> | 2017<br><b>0</b>    | +/-<br>0.0% |
| 5-year Jul average: <b>15</b> |                   |                     |             |