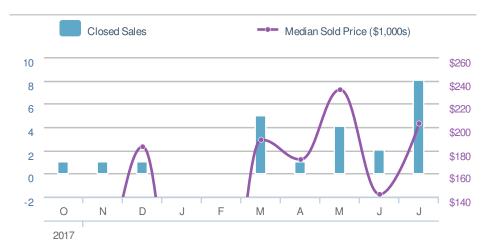

#### **Donika Parker**

#### **Maximum One Greater Atl. REALTORS**

















## **July 2018**

30360 - Single Family

Presented by

#### **Donika Parker**

#### **Maximum One Greater Atl. REALTORS**





| New Pendings                  |                   | 15                  |             |
|-------------------------------|-------------------|---------------------|-------------|
| 0.0% from Jun 2018:           |                   | 0.0% from Jul 2017: |             |
| YTD                           | 2018<br><b>92</b> | 2017<br><b>0</b>    | +/-<br>0.0% |
| 5-year Jul average: <b>15</b> |                   |                     |             |











## **July 2018**

30360 - Townhouse

Presented by

#### **Donika Parker**

#### **Maximum One Greater Atl. REALTORS**

















## **July 2018**

30360 - Condo/Coop

Presented by

#### **Donika Parker**

#### **Maximum One Greater Atl. REALTORS**