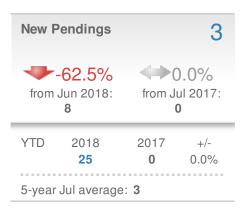

#### **Maximum One Greater Atl. REALTORS**

| New Pendings                  |                   | 15                  |             |
|-------------------------------|-------------------|---------------------|-------------|
| 0.0% from Jun 2018:           |                   | 0.0% from Jul 2017: |             |
| YTD                           | 2018<br><b>92</b> | 2017<br><b>0</b>    | +/-<br>0.0% |
| 5-year Jul average: <b>15</b> |                   |                     |             |