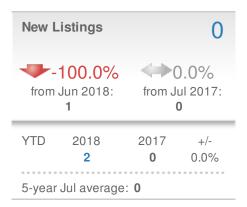

#### **Maximum One Greater Atl. REALTORS**

| New Pendings                  |                   | 15                  |             |
|-------------------------------|-------------------|---------------------|-------------|
| 0.0% from Jun 2018:           |                   | 0.0% from Jul 2017: |             |
| YTD                           | 2018<br><b>92</b> | 2017<br><b>0</b>    | +/-<br>0.0% |
| 5-year Jul average: <b>15</b> |                   |                     |             |