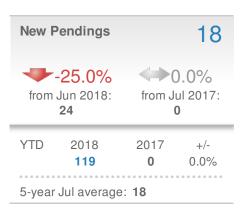

#### **Maximum One Greater Atl. REALTORS**

| New Pendings                  |                   | 15                  |             |
|-------------------------------|-------------------|---------------------|-------------|
| 0.0% from Jun 2018:           |                   | 0.0% from Jul 2017: |             |
| YTD                           | 2018<br><b>92</b> | 2017<br><b>0</b>    | +/-<br>0.0% |
| 5-year Jul average: <b>15</b> |                   |                     |             |