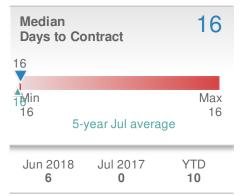

#### **Maximum One Greater Atl. REALTORS**

| New Pendings                  |                   | 15                  |             |
|-------------------------------|-------------------|---------------------|-------------|
| 0.0% from Jun 2018:           |                   | 0.0% from Jul 2017: |             |
| YTD                           | 2018<br><b>92</b> | 2017<br><b>0</b>    | +/-<br>0.0% |
| 5-year Jul average: <b>15</b> |                   |                     |             |