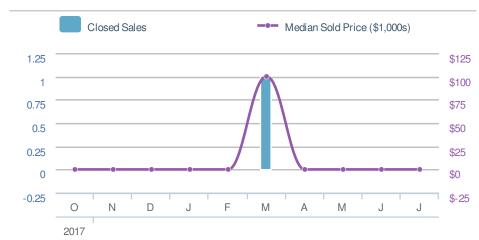

by

#### **Donika Parker**

#### **Maximum One Greater Atl. REALTORS**





| New Pendings                  |                   | 15                  |             |
|-------------------------------|-------------------|---------------------|-------------|
| 0.0% from Jun 2018:           |                   | 0.0% from Jul 2017: |             |
| YTD                           | 2018<br><b>92</b> | 2017<br><b>0</b>    | +/-<br>0.0% |
| 5-year Jul average: <b>15</b> |                   |                     |             |











## **July 2018**

30360 - Townhouse

Presented by

#### **Donika Parker**

#### **Maximum One Greater Atl. REALTORS**

















## **July 2018**

30360 - Condo/Coop

Presented by

#### **Donika Parker**

#### **Maximum One Greater Atl. REALTORS**