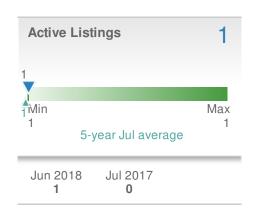

#### **Donika Parker**

#### **Maximum One Greater Atl. REALTORS**





| New Pendings                  |                   | 15                  |             |
|-------------------------------|-------------------|---------------------|-------------|
| 0.0% from Jun 2018:           |                   | 0.0% from Jul 2017: |             |
| YTD                           | 2018<br><b>92</b> | 2017<br><b>0</b>    | +/-<br>0.0% |
| 5-year Jul average: <b>15</b> |                   |                     |             |











## **July 2018**

30360 - Townhouse

Presented by

#### **Donika Parker**

#### **Maximum One Greater Atl. REALTORS**

















## **July 2018**

30360 - Condo/Coop

Presented by

#### **Donika Parker**

#### **Maximum One Greater Atl. REALTORS**