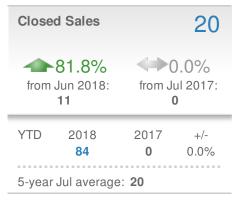

#### **Maximum One Greater Atl. REALTORS**

| New Pendings                  |                   | 15                  |             |
|-------------------------------|-------------------|---------------------|-------------|
| 0.0% from Jun 2018:           |                   | 0.0% from Jul 2017: |             |
| YTD                           | 2018<br><b>92</b> | 2017<br><b>0</b>    | +/-<br>0.0% |
| 5-year Jul average: <b>15</b> |                   |                     |             |