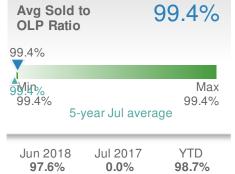

#### **Maximum One Greater Atl. REALTORS**

| New Pendings                  |                   | 15                  |             |
|-------------------------------|-------------------|---------------------|-------------|
| 0.0% from Jun 2018:           |                   | 0.0% from Jul 2017: |             |
| YTD                           | 2018<br><b>92</b> | 2017<br><b>0</b>    | +/-<br>0.0% |
| 5-year Jul average: <b>15</b> |                   |                     |             |