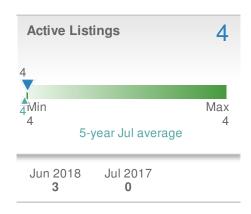

### **Donika Parker**

#### **Maximum One Greater Atl. REALTORS**

















## **July 2018**

30360 - Single Family

Presented by

#### **Donika Parker**

#### **Maximum One Greater Atl. REALTORS**





| New Pendings                  |                   | 15                  |             |
|-------------------------------|-------------------|---------------------|-------------|
| 0.0% from Jun 2018:           |                   | 0.0% from Jul 2017: |             |
| YTD                           | 2018<br><b>92</b> | 2017<br><b>0</b>    | +/-<br>0.0% |
| 5-year Jul average: <b>15</b> |                   |                     |             |











## **July 2018**

30360 - Townhouse

Presented by

#### **Donika Parker**

#### **Maximum One Greater Atl. REALTORS**

















## **July 2018**

30360 - Condo/Coop

Presented by

#### **Donika Parker**

#### **Maximum One Greater Atl. REALTORS**