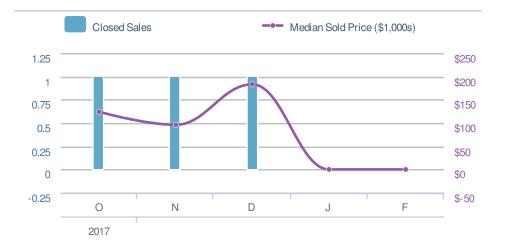

# February 2018 30360

18 **New Listings** ↔0.0% **~**20.0% from Jan 2018: from Feb 2017: 15 0 YTD 2018 2017 +/-33 0 0.0% 5-year Feb average: 18

| Close  | d Sales                               |                  | 12                    |
|--------|---------------------------------------|------------------|-----------------------|
|        | <b>40.0%</b><br>Jan 2018:<br><b>5</b> |                  | ).0%<br>eb 2017:<br>) |
| YTD    | 2018<br><b>17</b>                     | 2017<br><b>0</b> | +/-<br>0.0%           |
| 5-year | Feb average                           | e: <b>12</b>     |                       |

| Medi<br>Sold                         | an<br>Price                   | \$335,000                            |  |
|--------------------------------------|-------------------------------|--------------------------------------|--|
| from                                 | -5.9%<br>Jan 2018:<br>356,000 | 40.0%<br>from Feb 2017<br><b>\$0</b> |  |
| YTD                                  | 2018<br><b>\$349,900</b>      |                                      |  |
| 5-year Feb average: <b>\$335,000</b> |                               |                                      |  |