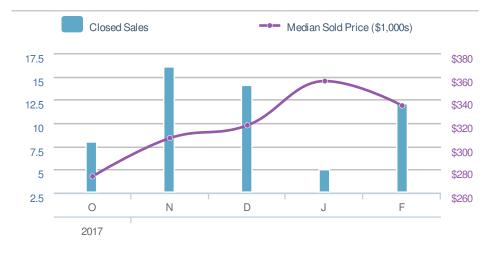

# February 2018 30360

18 **New Listings** ↔0.0% **~**20.0% from Jan 2018: from Feb 2017: 15 0 YTD 2018 2017 +/-33 0 0.0% 5-year Feb average: 18

| Close  | d Sales                               |                  | 12                    |
|--------|---------------------------------------|------------------|-----------------------|
|        | <b>40.0%</b><br>Jan 2018:<br><b>5</b> |                  | ).0%<br>eb 2017:<br>) |
| YTD    | 2018<br><b>17</b>                     | 2017<br><b>0</b> | +/-<br>0.0%           |
| 5-year | Feb average                           | e: <b>12</b>     |                       |

| Medi<br>Sold                         | an<br>Price                   | \$335,000                            |  |
|--------------------------------------|-------------------------------|--------------------------------------|--|
| from                                 | -5.9%<br>Jan 2018:<br>356,000 | 40.0%<br>from Feb 2017<br><b>\$0</b> |  |
| YTD                                  | 2018<br><b>\$349,900</b>      |                                      |  |
| 5-year Feb average: <b>\$335,000</b> |                               |                                      |  |