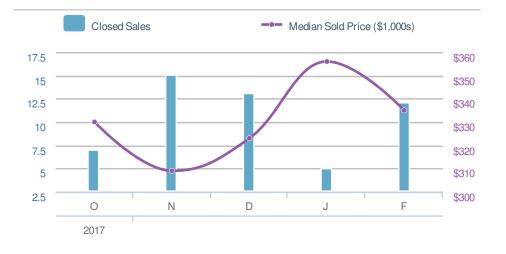

#### 16 **New Listings** ♦ 0.0% **~**33.3% from Jan 2018: from Feb 2017: 12 0 YTD 2018 2017 +/-28 0 0.0% 5-year Feb average: 16

| Close  | d Sales                                |                  | 12                   |
|--------|----------------------------------------|------------------|----------------------|
|        | <b> 40.0%</b><br>Jan 2018:<br><b>5</b> |                  | ).0%<br>eb 2017<br>0 |
| YTD    | 2018<br><b>17</b>                      | 2017<br><b>0</b> | +/-<br>0.0%          |
| 5-year | Feb average                            | e: <b>12</b>     |                      |

| Medi<br>Sold                         | an<br>Price                     | \$335,000                            |  |
|--------------------------------------|---------------------------------|--------------------------------------|--|
| from                                 | -5.9%<br>1 Jan 2018:<br>356,000 | 40.0%<br>from Feb 2017<br><b>\$0</b> |  |
| YTD                                  | 2018<br><b>\$349,900</b>        | 2017 +/-<br><b>\$0</b> 0.0%          |  |
| 5-year Feb average: <b>\$335,000</b> |                                 |                                      |  |