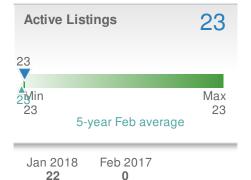

).0%<br>eb 2017:<br>) |  |
| YTD 2018 2017 +/-<br>24 0 0.0% |                          |  |                       |  |
| 5-year Feb average: <b>12</b>  |                          |  |                       |  |

| Medi<br>Sold                         | an<br>Price                     | \$335,000                            |  |
|--------------------------------------|---------------------------------|--------------------------------------|--|
| from                                 | -5.9%<br>1 Jan 2018:<br>356,000 | 40.0%<br>from Feb 2017<br><b>\$0</b> |  |
| YTD                                  | 2018<br><b>\$349,900</b>        | 2017 +/-<br><b>\$0</b> 0.0%          |  |
| 5-year Feb average: <b>\$335,000</b> |                                 |                                      |  |





| Median<br>Days to Contract | 48        |
|----------------------------|-----------|
| 48                         |           |
| 48<br>5-year Feb average   | Max<br>48 |
|                            |           |

| OLP Ratio                |                         |                     |
|--------------------------|-------------------------|---------------------|
| 97.8%                    |                         |                     |
| 97.8%<br>97.8%<br>5-     | year Feb avera          | Max<br>97.8%<br>age |
| Jan 2018<br><b>98.2%</b> | Feb 2017<br><b>0.0%</b> | YTD<br>97.9%        |

Avg Sold to

## Jan 2018 Feb 2017 YTD 56 0 56



97.8%

30360 - Townhouse

#### **New Listings** 2 **-33.3**% <₽>0.0% from Jan 2018: from Feb 2017: 3 0 YTD 2018 2017 +/-5 0 0.0% 5-year Feb average