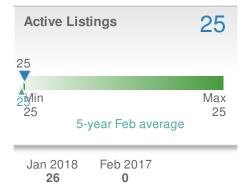

| Jan 2018  | Feb 2017 | YTD |
|-----------|----------|-----|
| <b>56</b> | <b>0</b> | 56  |

30360 - Single Family