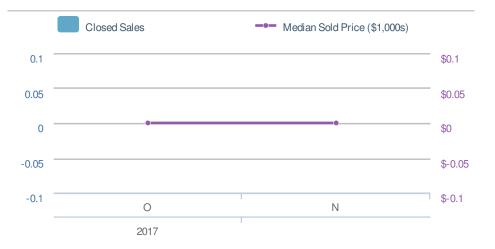

| Closed Sales 0                 |                  |                       |             |
|--------------------------------|------------------|-----------------------|-------------|
| •••0.0%<br>from Oct 2017:<br>0 |                  | 0.0% from Nov 2016: 0 |             |
| YTD                            | 2017<br><b>2</b> | 2016<br><b>0</b>      | +/-<br>0.0% |
| 5-year Nov average: <b>0</b>   |                  |                       |             |

| Medi<br>Sold                   | an<br>Price                        |                    | \$0                   |
|--------------------------------|------------------------------------|--------------------|-----------------------|
|                                | •0.0%<br>n Oct 2017:<br><b>\$0</b> | from N             | ).0%<br>ov 2016:<br>0 |
| YTD                            | 2017<br><b>\$116,000</b>           | 2016<br><b>\$0</b> | +/-<br>0.0%           |
| 5-year Nov average: <b>\$0</b> |                                    |                    |                       |