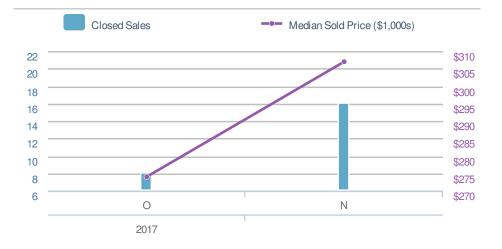

#### 12 **New Listings** ↔0.0% **-58.6%** from Oct 2017: from Nov 2016: 29 0 YTD 2016 2017 +/-188 0 0.0% 5-year Nov average: 12

| Closed Sales                  |                          |                  | 16                    |  |
|-------------------------------|--------------------------|------------------|-----------------------|--|
|                               | 100.0%<br>Oct 2017:<br>8 |                  | ).0%<br>ov 2016:<br>0 |  |
| YTD                           | 2017<br><b>143</b>       | 2016<br><b>0</b> | +/-<br>0.0%           |  |
| 5-year Nov average: <b>16</b> |                          |                  |                       |  |

| Medi<br>Sold                           | an<br>Price              | \$307,217                   |    |
|----------------------------------------|--------------------------|-----------------------------|----|
| + 11.7%<br>from Oct 2017:<br>\$274,950 |                          | 0.0% from Nov 2016: \$0     |    |
| YTD                                    | 2017<br><b>\$330,000</b> | 2016 +/-<br><b>\$0</b> 0.0% |    |
| 5-yea                                  | r Nov avera              | ge: <b>\$307,2</b>          | 17 |