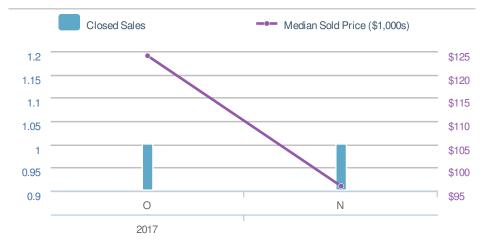

#### 12 **New Listings** ↔0.0% **-58.6%** from Oct 2017: from Nov 2016: 29 0 YTD 2016 2017 +/-188 0 0.0% 5-year Nov average: 12

| Closed Sales                  |                          |                  | 16                    |  |
|-------------------------------|--------------------------|------------------|-----------------------|--|
|                               | 100.0%<br>Oct 2017:<br>8 |                  | ).0%<br>ov 2016:<br>0 |  |
| YTD                           | 2017<br><b>143</b>       | 2016<br><b>0</b> | +/-<br>0.0%           |  |
| 5-year Nov average: <b>16</b> |                          |                  |                       |  |

| Medi<br>Sold                           | an<br>Price              | \$307,217                   |    |
|----------------------------------------|--------------------------|-----------------------------|----|
| + 11.7%<br>from Oct 2017:<br>\$274,950 |                          | 0.0% from Nov 2016: \$0     |    |
| YTD                                    | 2017<br><b>\$330,000</b> | 2016 +/-<br><b>\$0</b> 0.0% |    |
| 5-yea                                  | r Nov avera              | ge: <b>\$307,2</b>          | 17 |