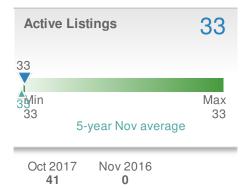

#### 12 **New Listings** ↔0.0% **-58.6%** from Oct 2017: from Nov 2016: 29 0 YTD 2016 2017 +/-188 0 0.0% 5-year Nov average: 12

| Closed Sales                  |                          |                  | 16                    |  |
|-------------------------------|--------------------------|------------------|-----------------------|--|
|                               | 100.0%<br>Oct 2017:<br>8 |                  | ).0%<br>ov 2016:<br>0 |  |
| YTD                           | 2017<br><b>143</b>       | 2016<br><b>0</b> | +/-<br>0.0%           |  |
| 5-year Nov average: <b>16</b> |                          |                  |                       |  |