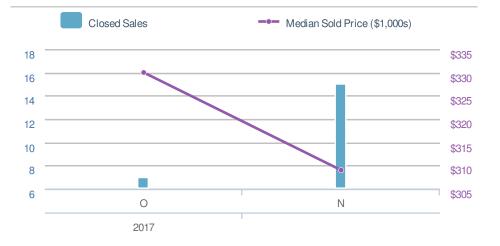

#### Maximum One Greater Atl. REALTORS

Email: donika@homesbydonika.com Work Phone: 770-919-8825 Mobile Phone: 404-519-5017 Web: www.homesbydonika.com

| New L  | .istings                  |                  | 10 Closed Sales       |        | Closed Sales             |                  | 15                                  |
|--------|---------------------------|------------------|-----------------------|--------|--------------------------|------------------|-------------------------------------|
|        | -64.3%<br>Oct 2017:<br>28 |                  | ).0%<br>ov 2016:<br>0 |        | 114.3%<br>Oct 2017:<br>7 |                  | <b>).0%</b><br>ov 2016:<br><b>0</b> |
| YTD    | 2017<br><b>172</b>        | 2016<br><b>0</b> | +/-<br>0.0%           | YTD    | 2017<br><b>129</b>       | 2016<br><b>0</b> | +/-<br>0.0%                         |
| 5-year | Nov averag                | e: 10            |                       | 5-year | Nov averag               | ge: 15           |                                     |

| Medi<br>Sold | an<br>Price                   | \$309,434               |             |
|--------------|-------------------------------|-------------------------|-------------|
| fron         | -6.2%<br>Oct 2017:<br>330,000 | 0.0% from Nov 2016: \$0 |             |
| YTD          | 2017<br><b>\$345,000</b>      | 2016<br><b>\$0</b>      | +/-<br>0.0% |
| 5-yea        | r Nov avera                   | ge: <b>\$309,4</b>      | 34          |