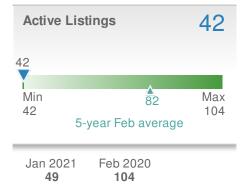

2020 YTD 2021 +/-51 68 -25.0% 5-year Feb average: 33



### Presented by **Donika Parker**

#### Maximum One Greater Atl. REALTORS

Email: donika@homesbydonika.com Work Phone: 770-919-8825 Mobile Phone: 404-519-5017 Web: www.homesbydonika.com

| New F  | Pendings                               |                   | 29                                  |
|--------|----------------------------------------|-------------------|-------------------------------------|
|        | <b>26.1%</b><br>Jan 2021:<br><b>23</b> |                   | <b>1.1%</b><br>eb 2020:<br><b>8</b> |
| YTD    | 2021<br><b>52</b>                      | 2020<br><b>34</b> | +/-<br>52.9%                        |
| 5-year | Feb average                            | e: <b>21</b>      |                                     |







| Mediar<br>Days to | -  | ntract               | 30              |
|-------------------|----|----------------------|-----------------|
| 30<br>▼           | ,  |                      |                 |
| Min<br>22         |    | 39<br>vear Feb avera | Max<br>68<br>ge |
| Jan 20            | 21 | Feb 2020             | YTD             |

68

40

43

| Avg Sold<br>OLP Ratio    |                          | 96.4%                        |  |
|--------------------------|--------------------------|------------------------------|--|
| Min<br>93.2%<br>5        | 95.0%<br>year Feb avera  | 96.4%<br>Max<br>96.6%<br>age |  |
| Jan 2021<br><b>94.2%</b> | Feb 2020<br><b>93.8%</b> | YTD<br>95.4%                 |  |



30350 - Townhouse

#### **New Listings** 7 ❤-36.4% **-41.7%** from Jan 2021: from