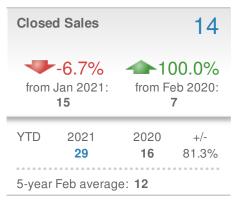

| 2021<br><b>\$280,000</b> | 2020 +/-<br><b>\$203,000</b> 37.99   | %   |
| 5-yea                                              | r Feb averaç             | ge: <b>\$232,600</b>                 | ••• |





| Media<br>Days f |                   | ontract        | 6               |
|-----------------|-------------------|----------------|-----------------|
| 6               |                   |                |                 |
| Min<br>4        | 16<br>5- <u>y</u> | year Feb avera | Max<br>43<br>ge |
| Jan 2(          | )21               | Feb 2020       | YTD             |

43

12

22





30350 - Condo/Coop

#### **New Listings** 15 **~~**50.0% **~~**87.5% from Jan 2021: from Feb 2020: 10 8 2021 2020 YTD +/-25 66.7% 15 5-year Feb average: 12



### Presented by **Donika Parker**

#### Maximum One Greater Atl. REALTORS

Email: donika@homesbydonika.com Work Phone: 770-919-8825 Mobile Phone: 404-519-5017 Web: www.homesbydonika.com

| New F  | Pendings                                 |                   | 9                                   |
|--------|------------------------------------------|-------------------|-------------------------------------|
|        | - <b>47.1%</b><br>Jan 2021:<br><b>17</b> | from Fe           | <b>0.0%</b><br>eb 2020:<br><b>5</b> |
| YTD    | 2021<br><b>26</b>                        | 2020<br><b>15</b> | +/-<br>73.3%                        |
| 5-year | Feb average                              | e: 9              |                                     |

| Median<br>Sold Price