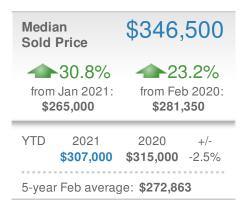

| Median<br>Sold Price                               |                          | \$290,000                            |     |
|----------------------------------------------------|--------------------------|--------------------------------------|-----|
| <b>10.7%</b><br>from Jan 2021:<br><b>\$262,000</b> |                          | 13.8%<br>from Feb 2020:<br>\$254,900 |     |
| YTD                                                | 2021<br><b>\$280,000</b> | 2020 +/-<br><b>\$203,000</b> 37.99   | %   |
| 5-yea                                              | r Feb averaç             | ge: <b>\$232,600</b>                 | ••• |