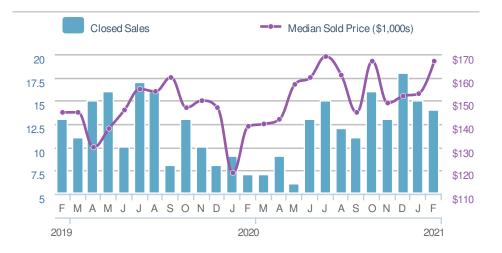

| Jan 2021 | Feb 2020 | YTD |
|----------|----------|-----|
| 37       | 14       | 26  |