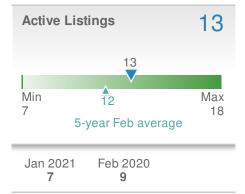

| 2020<br><b>15</b> | +/-<br>73.3%                        |
| 5-year | Feb average                              | e: 9              |                                     |

| Median<br>Sold Price                              |                          | \$167,500                            |  |
|---------------------------------------------------|--------------------------|--------------------------------------|--|
| <b>8.9%</b><br>from Jan 2021:<br><b>\$153,750</b> |                          | 20.5%<br>from Feb 2020:<br>\$139,000 |  |
| YTD                                               | 2021<br><b>\$156,000</b> | 2020 +/-<br><b>\$129,000</b> 20.9%   |  |
| 5-yea                                             | r Feb avera              | ge: <b>\$143,387</b>                 |  |







| Jan 2021 | Feb 2020 | YTD |
|----------|----------|-----|
| 37       | 14       | 26  |