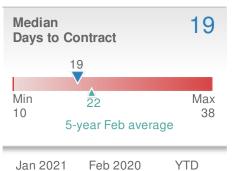

| Mediar<br>Days to | -  | ntract               | 30              |
|-------------------|----|----------------------|-----------------|
| 30<br>▼           | ,  |                      |                 |
| Min<br>22         |    | 39<br>vear Feb avera | Max<br>68<br>ge |
| Jan 20            | 21 | Feb 2020             | YTD             |

68

40

43

| Avg Sold<br>OLP Ratio    |                          | 96.4%                        |  |
|--------------------------|--------------------------|------------------------------|--|
| Min<br>93.2%<br>5        | 95.0%<br>year Feb avera  | 96.4%<br>Max<br>96.6%<br>age |  |
| Jan 2021<br><b>94.2%</b> | Feb 2020<br><b>93.8%</b> | YTD<br>95.4%                 |  |