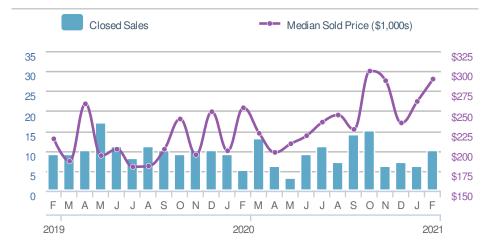

>       | 2020<br><b>16</b> | +/-<br>0.0%                         |
| 5-year | Feb average             | e: 7              |                                     |

| Median<br>Sold Price                               |                          | \$290,000                            |     |
|----------------------------------------------------|--------------------------|--------------------------------------|-----|
| <b>10.7%</b><br>from Jan 2021:<br><b>\$262,000</b> |                          | 13.8%<br>from Feb 2020:<br>\$254,900 |     |
| YTD                                                | 2021<br><b>\$280,000</b> | 2020 +/-<br><b>\$203,000</b> 37.99   | %   |
| 5-yea                                              | r Feb averaç             | ge: <b>\$232,600</b>                 | ••• |





| Media<br>Days f |                   | ontract        | 6               |
|-----------------|-------------------|----------------|-----------------|
| 6               |                   |                |                 |
| Min<br>4        | 16<br>5- <u>y</u> | year Feb avera | Max<br>43<br>ge |
| Jan 2(          | )21               | Feb 2020       | YTD             |

43

12

22





30350 - Condo/Coop

#### **New Listings** 15 **~~**50.0% **~~**87.5% from Jan 2021: from Feb 2020: 10 8 2021 2020 YTD +/-25 66.7% 15 5-year Feb average: 12



### Presented by **Donika Parker**

#### Maximum One Greater Atl. REALTORS

Email: donika@homesbydonika.com Work Phone: 770-919-8825 Mobile Phone: 404-519-5017 Web: www.homesbydonika.com

| New F  | Pendings                                 |