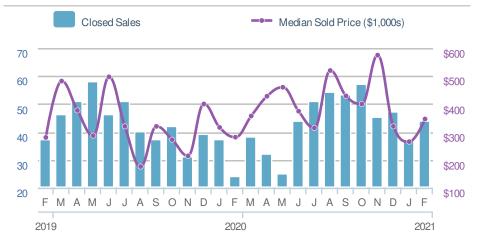

m Jan 2021: from Feb 2020: 47 58 2020 YTD 2021 +/-94 106 -11.3% 5-year Feb average: 54



## Presented by **Donika Parker**

#### Maximum One Greater Atl. REALTORS

Email: donika@homesbydonika.com Work Phone: 770-919-8825 Mobile Phone: 404-519-5017 Web: www.homesbydonika.com

| New F  | Pendings                        |                   | 47                                   |
|--------|---------------------------------|-------------------|--------------------------------------|
|        | •0.0%<br>Jan 2021:<br><b>47</b> | from F            | <b>2.1%</b><br>eb 2020:<br><b>!9</b> |
| YTD    | 2021<br><b>94</b>               | 2020<br><b>65</b> | +/-<br>44.6%                         |
| 5-year | Feb average                     | e: <b>37</b>      |                                      |









38

31

37





30350 - Single Family

#### 25 **New Listings** ❤-3.8% ►-34.2% from Jan 2021: from Feb 2020: 26 38 2020 YTD 2021 +/-51 68 -25.0% 5-year Feb average: 33



### Presented by **Donika Parker**

#### Maximum One Greater Atl. REALTORS

Email: donika@homesbydonika.com Work Phone: 770-919-8825 Mobile Phone: 404-519-5017 Web: www.homesbydonika.com

| New F  | Pendings                               |                   | 29                                  |
|--------|----------------------------------------|-------------------|-------------------------------------|
|        | <b>26.1%</b><br>Jan 2021:<br><b>23</b> |                   | <b>1.1%</b><br>eb 2020:<br><b>8</b> |
| YTD    | 2021<br><b>52</b>                      | 2020<br><b>34</b> | +/-<br>52.9%