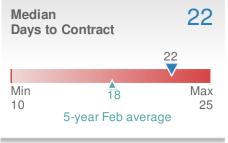

| Mediar<br>Days to | -  | ntract               | 30              |
|-------------------|----|----------------------|-----------------|
| 30<br>▼           | ,  |                      |                 |
| Min<br>22         |    | 39<br>vear Feb avera | Max<br>68<br>ge |
| Jan 20            | 21 | Feb 2020             | YTD             |

68

40

43

| Avg Sold<br>OLP Ratio    |                          | 96.4%                        |  |
|--------------------------|--------------------------|------------------------------|--|
| Min<br>93.2%<br>5        | 95.0%<br>year Feb avera  | 96.4%<br>Max<br>96.6%<br>age |  |
| Jan 2021<br><b>94.2%</b> | Feb 2020<br><b>93.8%</b> | YTD<br>95.4%                 |  |