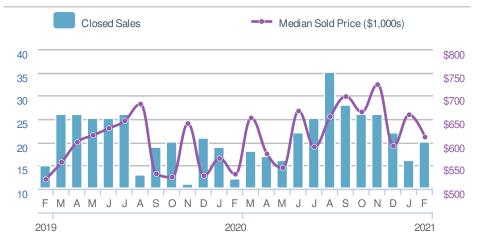

38 2020 YTD 2021 +/-51 68 -25.0% 5-year Feb average: 33



### Presented by **Donika Parker**

#### Maximum One Greater Atl. REALTORS

Email: donika@homesbydonika.com Work Phone: 770-919-8825 Mobile Phone: 404-519-5017 Web: www.homesbydonika.com

| New F  | Pendings                               |                   | 29                                  |
|--------|----------------------------------------|-------------------|-------------------------------------|
|        | <b>26.1%</b><br>Jan 2021:<br><b>23</b> |                   | <b>1.1%</b><br>eb 2020:<br><b>8</b> |
| YTD    | 2021<br><b>52</b>                      | 2020<br><b>34</b> | +/-<br>52.9%                        |
| 5-year | Feb average                            | e: <b>21</b>      |                                     |







| Mediar<br>Days to | -  | ntract               | 30              |
|-------------------|----|----------------------|-----------------|
| 30<br>▼           | ,  |                      |                 |
| Min<br>22         |    | 39<br>vear Feb avera | Max<br>68<br>ge |
| Jan 20            | 21 | Feb 2020             | YTD             |

68

40

43

| Avg Sold<br>OLP Ratio    |                          | 96.4%                        |  |
|--------------------------|--------------------------|------------------------------|--|
| Min<br>93.2%<br>5        | 95.0%<br>year Feb avera  | 96.4%<br>Max<br>96.6%<br>age |  |
| Jan 2021<br><b>94.2%</b> | Feb 2020<br><b>93.8%</b> | YTD<br>95.4%                 |  |



30350 - Townhouse

#### **New Listings** 7 ❤-36.4% **-41.7%** from Jan 2021: fro