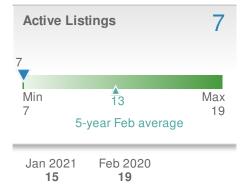

| 2020<br><b>16</b> | +/-<br>0.0%                         |
| 5-year | Feb average             | e: 7              |                                     |

| Median<br>Sold Price                               |                          | \$290,000                            |     |
|----------------------------------------------------|--------------------------|--------------------------------------|-----|
| <b>10.7%</b><br>from Jan 2021:<br><b>\$262,000</b> |                          | 13.8%<br>from Feb 2020:<br>\$254,900 |     |
| YTD                                                | 2021<br><b>\$280,000</b> | 2020 +/-<br><b>\$203,000</b> 37.99   | %   |
| 5-yea                                              | r Feb averaç             | ge: <b>\$232,600</b>                 | ••• |





| Media<br>Days f |                   | ontract        | 6               |
|-----------------|-------------------|----------------|-----------------|
| 6               |                   |                |                 |
| Min<br>4        | 16<br>5- <u>y</u> | year Feb avera | Max<br>43<br>ge |
| Jan 2(          | )21               | Feb 2020       | YTD             |

43

12

22





30350 - Condo/Coop

#### **New Listings** 15 **~~**50.0% **~~**87.5% from Jan 2021: from Feb 2020: 10 8 2021 2020 YTD +/-25 66.7% 15 5-year Feb average: 12



### Presented by **Donika Parker**

#### Maximum One Greater Atl. REALTORS

Email: donika@homesbydonika.com Work Phone: 770-919-8825 Mobile Phone: 404-519-5017 Web: www.homesbydonika.com

| New F  | Pendings                                 |