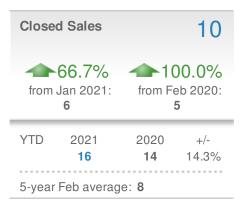

|-------------------|----|----------------------|-----------------|
| 30<br>▼           | ,  |                      |                 |
| Min<br>22         |    | 39<br>vear Feb avera | Max<br>68<br>ge |
| Jan 20            | 21 | Feb 2020             | YTD             |

68

40

43

| Avg Sold<br>OLP Ratio    |                          | 96.4%                        |  |
|--------------------------|--------------------------|------------------------------|--|
| Min<br>93.2%<br>5        | 95.0%<br>year Feb avera  | 96.4%<br>Max<br>96.6%<br>age |  |
| Jan 2021<br><b>94.2%</b> | Feb 2020<br><b>93.8%</b> | YTD<br>95.4%                 |  |



30350 - Townhouse

#### **New Listings** 7 ❤-36.4% **-41.7%** from Jan 2021: from Feb 2020: 11 12 2020 YTD 2021 +/-18 23 -21.7% 5-year Feb average: 9



### Presented by **Donika Parker**

#### Maximum One Greater Atl. REALTORS

Email: donika@homesbydonika.com Work Phone: 770-919-8825 Mobile Phone: 404-519-5017 Web: www.homesbydonika.com

| New F  | Pendings                |                   | 9                                   |
|--------|-------------------------|-------------------|-------------------------------------|
|        | 28.6%<br>Jan 2021:<br>7 | from Fe           | <b>0.0%</b><br>eb 2020:<br><b>6</b> |
| YTD    | 2021<br><b>16</b>       | 2020<br><b>16</b> | +/-<br>0.0%                         |
| 5-year | Feb average             | e: 7              |                                     |

| Median<br>Sold Price                               |                          | \$290,000                            |     |
|------