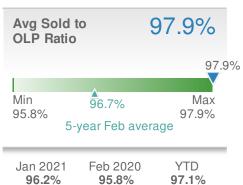

68

40

43

| Avg Sold<br>OLP Ratio    |                          | 96.4%                        |  |
|--------------------------|--------------------------|------------------------------|--|
| Min<br>93.2%<br>5        | 95.0%<br>year Feb avera  | 96.4%<br>Max<br>96.6%<br>age |  |
| Jan 2021<br><b>94.2%</b> | Feb 2020<br><b>93.8%</b> | YTD<br>95.4%                 |  |