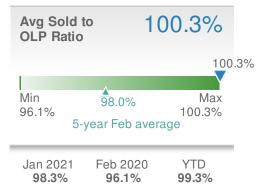

68

40

43

| Avg Sold<br>OLP Ratio    |                          | 96.4%                        |  |
|--------------------------|--------------------------|------------------------------|--|
| Min<br>93.2%<br>5        | 95.0%<br>year Feb avera  | 96.4%<br>Max<br>96.6%<br>age |  |
| Jan 2021<br><b>94.2%</b> | Feb 2020<br><b>93.8%</b> | YTD<br>95.4%                 |  |