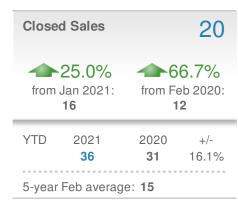

#### **New Listings** 15 **~~**50.0% **~~**87.5% from Jan 2021: from Feb 2020: 10 8 2021 2020 YTD +/-25 66.7% 15 5-year Feb average: 12