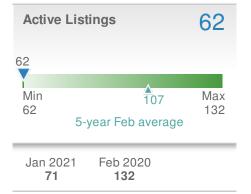

Jan 2021: from Feb 2020: 47 58 2020 YTD 2021 +/-94 106 -11.3% 5-year Feb average: 54



## Presented by **Donika Parker**

#### Maximum One Greater Atl. REALTORS

Email: donika@homesbydonika.com Work Phone: 770-919-8825 Mobile Phone: 404-519-5017 Web: www.homesbydonika.com

| New F  | Pendings                        |                   | 47                                   |
|--------|---------------------------------|-------------------|--------------------------------------|
|        | •0.0%<br>Jan 2021:<br><b>47</b> | from F            | <b>2.1%</b><br>eb 2020:<br><b>!9</b> |
| YTD    | 2021<br><b>94</b>               | 2020<br><b>65</b> | +/-<br>44.6%                         |
| 5-year | Feb average                     | e: <b>37</b>      |                                      |









38

31

37





30350 - Single Family

#### 25 **New Listings** ❤-3.8% ►-34.2% from Jan 2021: from Feb 2020: 26 38 2020 YTD 2021 +/-51 68 -25.0% 5-year Feb average: 33



### Presented by **Donika Parker**

#### Maximum One Greater Atl. REALTORS

Email: donika@homesbydonika.com Work Phone: 770-919-8825 Mobile Phone: 404-519-5017 Web: www.homesbydonika.com

| New F  | Pendings                               |                   | 29                                  |
|--------|----------------------------------------|-------------------|-------------------------------------|
|        | <b>26.1%</b><br>Jan 2021:<br><b>23</b> |                   | <b>1.1%</b><br>eb 2020:<br><b>8</b> |
| YTD    | 2021<br><b>52</b>                      | 2020<br><b>34</b> | +/-<br>52.9%