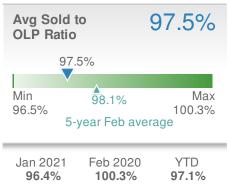

68

40

43

| Avg Sold<br>OLP Ratio    |                          | 96.4%                        |  |
|--------------------------|--------------------------|------------------------------|--|
| Min<br>93.2%<br>5        | 95.0%<br>year Feb avera  | 96.4%<br>Max<br>96.6%<br>age |  |
| Jan 2021<br><b>94.2%</b> | Feb 2020<br><b>93.8%</b> | YTD<br>95.4%                 |  |