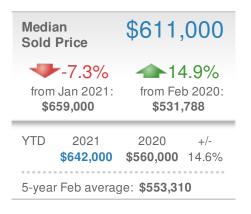

| Median<br>Sold Price                              |                          | \$167,500                            |  |
|---------------------------------------------------|--------------------------|--------------------------------------|--|
| <b>8.9%</b><br>from Jan 2021:<br><b>\$153,750</b> |                          | 20.5%<br>from Feb 2020:<br>\$139,000 |  |
| YTD                                               | 2021<br><b>\$156,000</b> | 2020 +/-<br><b>\$129,000</b> 20.9%   |  |
| 5-yea                                             | r Feb avera              | ge: <b>\$143,387</b>                 |  |