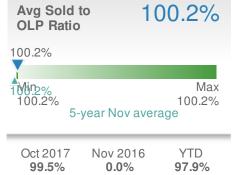

|             |
|-------------------------|--------------------|------------------------|-------------|
| 17.9% from Oct 2017: 28 |                    | 0.0%<br>from Nov 2016: |             |
| YTD                     | 2017<br><b>408</b> | 2016<br><b>0</b>       | +/-<br>0.0% |
| 5-year                  | Nov averag         | e: <b>33</b>           |             |











## November 2017

30350 - Single Family

Presented by

#### **Donika Parker**

#### **Maximum One Greater Atl. REALTORS**

















## November 2017

30350 - Townhouse

Presented by

#### **Donika Parker**

#### **Maximum One Greater Atl. REALTORS**

















## November 2017

30350 - Condo/Coop

Presented by

#### **Donika Parker**

#### **Maximum One Greater Atl. REALTORS**