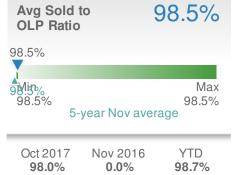

by

#### **Donika Parker**

#### **Maximum One Greater Atl. REALTORS**





| New Pendings            |                    | 33                     |             |
|-------------------------|--------------------|------------------------|-------------|
| 17.9% from Oct 2017: 28 |                    | 0.0%<br>from Nov 2016: |             |
| YTD                     | 2017<br><b>408</b> | 2016<br><b>0</b>       | +/-<br>0.0% |
| 5-year                  | Nov averag         | e: <b>33</b>           |             |











## November 2017

30350 - Single Family

Presented by

#### **Donika Parker**

#### **Maximum One Greater Atl. REALTORS**

















## November 2017

30350 - Townhouse

Presented by

#### **Donika Parker**

#### **Maximum One Greater Atl. REALTORS**

















## November 2017

30350 - Condo/Coop

Presented by

#### **Donika Parker**

#### **Maximum One Greater Atl. REALTORS**