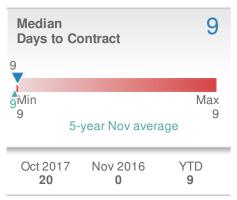

ed by

#### **Donika Parker**

#### **Maximum One Greater Atl. REALTORS**





| New Pendings            |                    | 33                     |             |
|-------------------------|--------------------|------------------------|-------------|
| 17.9% from Oct 2017: 28 |                    | 0.0%<br>from Nov 2016: |             |
| YTD                     | 2017<br><b>408</b> | 2016<br><b>0</b>       | +/-<br>0.0% |
| 5-year                  | Nov averag         | e: <b>33</b>           |             |











## November 2017

30350 - Single Family

Presented by

#### **Donika Parker**

#### **Maximum One Greater Atl. REALTORS**

















## November 2017

30350 - Townhouse

Presented by

#### **Donika Parker**

#### **Maximum One Greater Atl. REALTORS**

















## November 2017

30350 - Condo/Coop

Presented by

#### **Donika Parker**

#### **Maximum One Greater Atl. REALTORS**