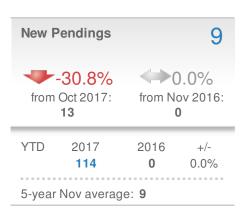

#### **Maximum One Greater Atl. REALTORS**

| New Pendings            |                    | 33                     |             |
|-------------------------|--------------------|------------------------|-------------|
| 17.9% from Oct 2017: 28 |                    | 0.0%<br>from Nov 2016: |             |
| YTD                     | 2017<br><b>408</b> | 2016<br><b>0</b>       | +/-<br>0.0% |
| 5-year                  | Nov averag         | e: <b>33</b>           |             |