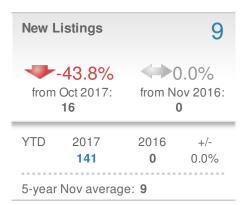

| 33                     |             |
|-------------------------|--------------------|------------------------|-------------|
| 17.9% from Oct 2017: 28 |                    | 0.0%<br>from Nov 2016: |             |
| YTD                     | 2017<br><b>408</b> | 2016<br><b>0</b>       | +/-<br>0.0% |
| 5-year                  | Nov averag         | e: <b>33</b>           |             |











## November 2017

30350 - Single Family

Presented by

#### **Donika Parker**

#### **Maximum One Greater Atl. REALTORS**

















## November 2017

30350 - Townhouse

Presented by

#### **Donika Parker**

#### **Maximum One Greater Atl. REALTORS**

















## November 2017

30350 - Condo/Coop

Presented by

#### **Donika Parker**

#### **Maximum One Greater Atl. REALTORS**