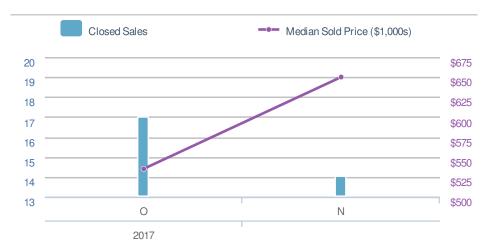

donika@homesbydonika.com Work Phone: 770-919-8825

Mobile Phone: 404-519-5017 Web: www.homesbydonika.com

## November 2017

30350

Presented by

#### **Donika Parker**

#### **Maximum One Greater Atl. REALTORS**





| New Pendings            |                    | 33                     |             |
|-------------------------|--------------------|------------------------|-------------|
| 17.9% from Oct 2017: 28 |                    | 0.0%<br>from Nov 2016: |             |
| YTD                     | 2017<br><b>408</b> | 2016<br><b>0</b>       | +/-<br>0.0% |
| 5-year                  | Nov averag         | e: <b>33</b>           |             |











## November 2017

30350 - Single Family

Presented by

#### **Donika Parker**

#### **Maximum One Greater Atl. REALTORS**

















## November 2017

30350 - Townhouse

Presented by

#### **Donika Parker**

#### **Maximum One Greater Atl. REALTORS**

















## November 2017

30350 - Condo/Coop

Presented by

#### **Donika Parker**

#### **Maximum One Greater Atl. REALTORS**