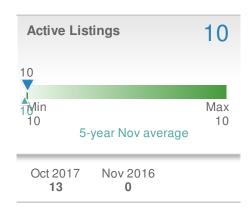

nted by

#### **Donika Parker**

#### **Maximum One Greater Atl. REALTORS**





| New Pendings            |                    | 33                     |             |
|-------------------------|--------------------|------------------------|-------------|
| 17.9% from Oct 2017: 28 |                    | 0.0%<br>from Nov 2016: |             |
| YTD                     | 2017<br><b>408</b> | 2016<br><b>0</b>       | +/-<br>0.0% |
| 5-year                  | Nov averag         | e: <b>33</b>           |             |











## November 2017

30350 - Single Family

Presented by

#### **Donika Parker**

#### **Maximum One Greater Atl. REALTORS**

















## November 2017

30350 - Townhouse

Presented by

#### **Donika Parker**

#### **Maximum One Greater Atl. REALTORS**

















## November 2017

30350 - Condo/Coop

Presented by

#### **Donika Parker**

#### **Maximum One Greater Atl. REALTORS**