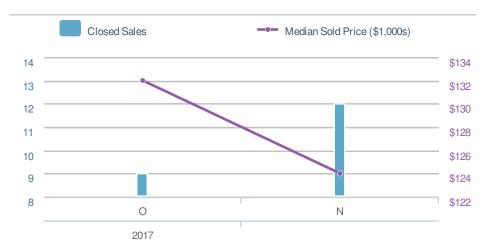

|             |
|-------------------------|--------------------|------------------------|-------------|
| 17.9% from Oct 2017: 28 |                    | 0.0%<br>from Nov 2016: |             |
| YTD                     | 2017<br><b>408</b> | 2016<br><b>0</b>       | +/-<br>0.0% |
| 5-year                  | Nov averag         | e: <b>33</b>           |             |











## November 2017

30350 - Single Family

Presented by

#### **Donika Parker**

#### **Maximum One Greater Atl. REALTORS**

















## November 2017

30350 - Townhouse

Presented by

#### **Donika Parker**

#### **Maximum One Greater Atl. REALTORS**

















## November 2017

30350 - Condo/Coop

Presented by

#### **Donika Parker**

#### **Maximum One Greater Atl. REALTORS**