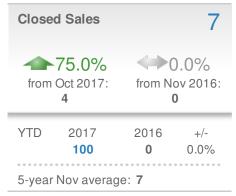

0

Presented by

#### **Donika Parker**

#### **Maximum One Greater Atl. REALTORS**





| New Pendings            |                    | 33                     |             |
|-------------------------|--------------------|------------------------|-------------|
| 17.9% from Oct 2017: 28 |                    | 0.0%<br>from Nov 2016: |             |
| YTD                     | 2017<br><b>408</b> | 2016<br><b>0</b>       | +/-<br>0.0% |
| 5-year                  | Nov averag         | e: <b>33</b>           |             |











## November 2017

30350 - Single Family

Presented by

#### **Donika Parker**

#### **Maximum One Greater Atl. REALTORS**

















## November 2017

30350 - Townhouse

Presented by

#### **Donika Parker**

#### **Maximum One Greater Atl. REALTORS**

















## November 2017

30350 - Condo/Coop

Presented by

#### **Donika Parker**

#### **Maximum One Greater Atl. REALTORS**