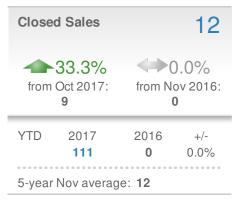

| 33                     |             |
|-------------------------|--------------------|------------------------|-------------|
| 17.9% from Oct 2017: 28 |                    | 0.0%<br>from Nov 2016: |             |
| YTD                     | 2017<br><b>408</b> | 2016<br><b>0</b>       | +/-<br>0.0% |
| 5-year                  | Nov averag         | e: <b>33</b>           |             |











## November 2017

30350 - Single Family

Presented by

#### **Donika Parker**

#### **Maximum One Greater Atl. REALTORS**

















## November 2017

30350 - Townhouse

Presented by

#### **Donika Parker**

#### **Maximum One Greater Atl. REALTORS**

















## November 2017

30350 - Condo/Coop

Presented by

#### **Donika Parker**

#### **Maximum One Greater Atl. REALTORS**