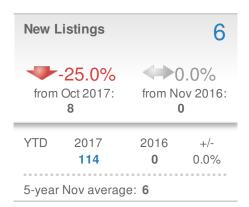

350

Presented by

#### **Donika Parker**

#### **Maximum One Greater Atl. REALTORS**





| New Pendings            |                    | 33                     |             |
|-------------------------|--------------------|------------------------|-------------|
| 17.9% from Oct 2017: 28 |                    | 0.0%<br>from Nov 2016: |             |
| YTD                     | 2017<br><b>408</b> | 2016<br><b>0</b>       | +/-<br>0.0% |
| 5-year                  | Nov averag         | e: <b>33</b>           |             |











## November 2017

30350 - Single Family

Presented by

#### **Donika Parker**

#### **Maximum One Greater Atl. REALTORS**

















## November 2017

30350 - Townhouse

Presented by

#### **Donika Parker**

#### **Maximum One Greater Atl. REALTORS**

















## November 2017

30350 - Condo/Coop

Presented by

#### **Donika Parker**

#### **Maximum One Greater Atl. REALTORS**