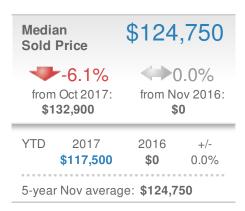

|             |
|-------------------------|--------------------|------------------------|-------------|
| 17.9% from Oct 2017: 28 |                    | 0.0%<br>from Nov 2016: |             |
| YTD                     | 2017<br><b>408</b> | 2016<br><b>0</b>       | +/-<br>0.0% |
| 5-year                  | Nov averag         | e: <b>33</b>           |             |











## November 2017

30350 - Single Family

Presented by

#### **Donika Parker**

#### **Maximum One Greater Atl. REALTORS**

















## November 2017

30350 - Townhouse

Presented by

#### **Donika Parker**

#### **Maximum One Greater Atl. REALTORS**

















## November 2017

30350 - Condo/Coop

Presented by

#### **Donika Parker**

#### **Maximum One Greater Atl. REALTORS**