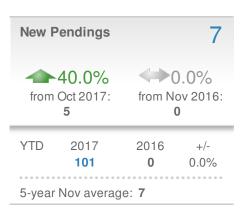

Presented by

#### **Donika Parker**

#### **Maximum One Greater Atl. REALTORS**





| New Pendings            |                    | 33                     |             |
|-------------------------|--------------------|------------------------|-------------|
| 17.9% from Oct 2017: 28 |                    | 0.0%<br>from Nov 2016: |             |
| YTD                     | 2017<br><b>408</b> | 2016<br><b>0</b>       | +/-<br>0.0% |
| 5-year                  | Nov averag         | e: <b>33</b>           |             |











## November 2017

30350 - Single Family

Presented by

#### **Donika Parker**

#### **Maximum One Greater Atl. REALTORS**

















## November 2017

30350 - Townhouse

Presented by

#### **Donika Parker**

#### **Maximum One Greater Atl. REALTORS**

















## November 2017

30350 - Condo/Coop

Presented by

#### **Donika Parker**

#### **Maximum One Greater Atl. REALTORS**