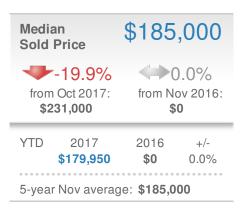

resented by

#### **Donika Parker**

#### **Maximum One Greater Atl. REALTORS**





| New Pendings            |                    | 33                     |             |
|-------------------------|--------------------|------------------------|-------------|
| 17.9% from Oct 2017: 28 |                    | 0.0%<br>from Nov 2016: |             |
| YTD                     | 2017<br><b>408</b> | 2016<br><b>0</b>       | +/-<br>0.0% |
| 5-year                  | Nov averag         | e: <b>33</b>           |             |











## November 2017

30350 - Single Family

Presented by

#### **Donika Parker**

#### **Maximum One Greater Atl. REALTORS**

















## November 2017

30350 - Townhouse

Presented by

#### **Donika Parker**

#### **Maximum One Greater Atl. REALTORS**

















## November 2017

30350 - Condo/Coop

Presented by

#### **Donika Parker**

#### **Maximum One Greater Atl. REALTORS**