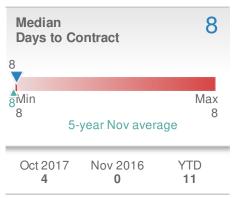

|             |
|-------------------------|--------------------|------------------------|-------------|
| 17.9% from Oct 2017: 28 |                    | 0.0%<br>from Nov 2016: |             |
| YTD                     | 2017<br><b>408</b> | 2016<br><b>0</b>       | +/-<br>0.0% |
| 5-year                  | Nov averag         | e: <b>33</b>           |             |











## November 2017

30350 - Single Family

Presented by

#### **Donika Parker**

#### **Maximum One Greater Atl. REALTORS**

















## November 2017

30350 - Townhouse

Presented by

#### **Donika Parker**

#### **Maximum One Greater Atl. REALTORS**

















## November 2017

30350 - Condo/Coop

Presented by

#### **Donika Parker**

#### **Maximum One Greater Atl. REALTORS**