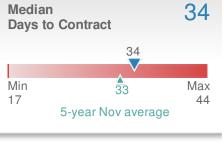

| Median<br>Days to Co | ontract               | 0                | Avg So<br>OLP R          |    | 0                        | 0.0%                |
|----------------------|-----------------------|------------------|--------------------------|----|--------------------------|---------------------|
| 0                    |                       |                  | 0.0%                     |    |                          |                     |
| 2Min<br>0<br>5-      | year Nov avera        | Max<br>71<br>Ige | 41/110%<br>0.0%          | 5- | year Nov aver            | Max<br>95.7%<br>age |
| Oct 2020<br>56       | Nov 2019<br><b>71</b> | YTD<br><b>48</b> | Oct 20.<br><b>89.6</b> 9 |    | Nov 2019<br><b>95.7%</b> | YTD<br>96.3%        |