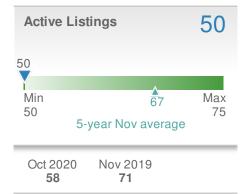

| Median<br>Days to Co | ontract               | 0                | Avg So<br>OLP R          |    | 0                        | 0.0%                |
|----------------------|-----------------------|------------------|--------------------------|----|--------------------------|---------------------|
| 0                    |                       |                  | 0.0%                     |    |                          |                     |
| 2Min<br>0<br>5-      | year Nov avera        | Max<br>71<br>Ige | 41/110%<br>0.0%          | 5- | year Nov aver            | Max<br>95.7%<br>age |
| Oct 2020<br>56       | Nov 2019<br><b>71</b> | YTD<br><b>48</b> | Oct 20.<br><b>89.6</b> 9 |    | Nov 2019<br><b>95.7%</b> | YTD<br>96.3%        |