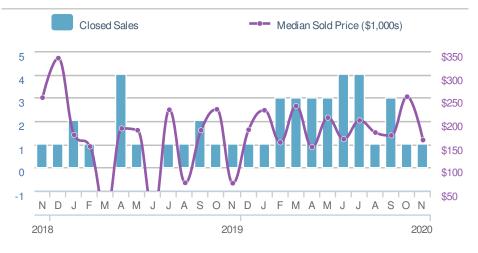

---------|----------------|-------|--|
| •••0.0%               |           | 0.0%           |       |  |
| from Oct 2020:        |           | from Nov 2019: |       |  |
| 1                     |           | 1              |       |  |
| YTD                   | 2020      | 2019           | +/-   |  |
|                       | <b>27</b> | <b>14</b>      | 92.9% |  |
| 5-year Nov average: 1 |           |                |       |  |

....

| New Pendings                      |  |  | 1                     |  |
|-----------------------------------|--|--|-----------------------|--|
| •••0.0%<br>from Oct 2020:<br>0    |  |  | 0.0%<br>ov 2019:<br>1 |  |
| YTD 2020 2019 +/-<br>27 12 125.00 |  |  |                       |  |
| 5-year Nov average: <b>2</b>      |  |  |                       |  |





n



| Mediar<br>Days to | o Contract                    | 48              |
|-------------------|-------------------------------|-----------------|
| Min<br>2          | ∑<br>24<br>5-year Nov average | 48<br>Max<br>48 |
|                   |                               |                 |

| Oct 2020 | Nov 2019 | YTD |
|----------|----------|-----|
| 16       | 2        | 14  |