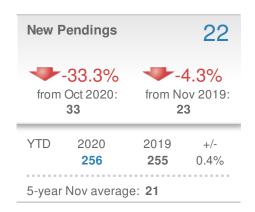

#### Maximum One Greater Atl. REALTORS

Email: donika@homesbydonika.com Work Phone: 770-919-8825 Mobile Phone: 404-519-5017 Web: www.homesbydonika.com

| New F  | Pendings                  |                    | 25                                  |
|--------|---------------------------|--------------------|-------------------------------------|
| -      | -24.2%<br>Oct 2020:<br>33 |                    | <b>).0%</b><br>ov 2019:<br><b>5</b> |
| YTD    | 2020<br><b>298</b>        | 2019<br><b>288</b> | +/-<br>3.5%                         |
| 5-year | Nov averag                | e: <b>24</b>       |                                     |