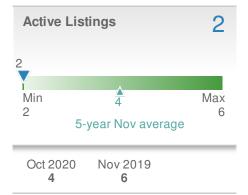

4               | 2019<br><b>20</b> | +/-<br>-30.0%          |  |
| 5-year Nov average: <b>2</b> |                          |                   |                        |  |



| Medi<br>Sold | an<br>Price                                      |                                        | \$0          |
|--------------|--------------------------------------------------|----------------------------------------|--------------|
| fron         | - <b>100.0%</b><br>n Oct 2020:<br><b>189,450</b> | +100.0%<br>from Nov 2019:<br>\$416,000 |              |
| YTD          | 2020<br><b>\$365,000</b>                         | 2019<br><b>\$382,800</b>               | +/-<br>-4.6% |
| 5-yea        | r Nov avera                                      | ge: <b>\$140,25</b>                    | 50           |





| Median<br>Days to Co | ontract               | 0                | Avg So<br>OLP R          |    | 0                        | 0.0%                |
|----------------------|-----------------------|------------------|--------------------------|----|--------------------------|---------------------|
| 0                    |                       |                  | 0.0%                     |    |                          |                     |
| 2Min<br>0<br>5-      | year Nov avera        | Max<br>71<br>Ige | 41/110%<br>0.0%          | 5- | year Nov aver            | Max<br>95.7%<br>age |
| Oct 2020<br>56       | Nov 2019<br><b>71</b> | YTD<br><b>48</b> | Oct 20.<br><b>89.6</b> 9 |    | Nov 2019<br><b>95.7%</b> | YTD<br>96.3%        |



30345 - Condo/Coop

## Presented by **Donika Parke