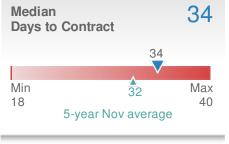

| Median<br>Days to Co | ontract               | 0                | Avg So<br>OLP R          |    | 0                        | 0.0%                |
|----------------------|-----------------------|------------------|--------------------------|----|--------------------------|---------------------|
| 0                    |                       |                  | 0.0%                     |    |                          |                     |
| 2Min<br>0<br>5-      | year Nov avera        | Max<br>71<br>Ige | 41/110%<br>0.0%          | 5- | year Nov aver            | Max<br>95.7%<br>age |
| Oct 2020<br>56       | Nov 2019<br><b>71</b> | YTD<br><b>48</b> | Oct 20.<br><b>89.6</b> 9 |    | Nov 2019<br><b>95.7%</b> | YTD<br>96.3%        |