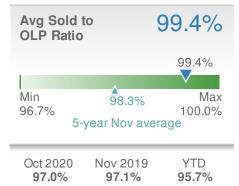

| Median<br>Days to Co | ontract               | 0                | Avg So<br>OLP R          |    | 0                        | 0.0%                |
|----------------------|-----------------------|------------------|--------------------------|----|--------------------------|---------------------|
| 0                    |                       |                  | 0.0%                     |    |                          |                     |
| 2Min<br>0<br>5-      | year Nov avera        | Max<br>71<br>Ige | 41/110%<br>0.0%          | 5- | year Nov aver            | Max<br>95.7%<br>age |
| Oct 2020<br>56       | Nov 2019<br><b>71</b> | YTD<br><b>48</b> | Oct 20.<br><b>89.6</b> 9 |    | Nov 2019<br><b>95.7%</b> | YTD<br>96.3%        |