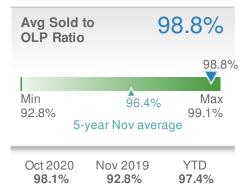

| Median<br>Days to Co | ontract               | 0                | Avg So<br>OLP R          |    | 0                        | 0.0%                |
|----------------------|-----------------------|------------------|--------------------------|----|--------------------------|---------------------|
| 0                    |                       |                  | 0.0%                     |    |                          |                     |
| 2Min<br>0<br>5-      | year Nov avera        | Max<br>71<br>Ige | 41/110%<br>0.0%          | 5- | year Nov aver            | Max<br>95.7%<br>age |
| Oct 2020<br>56       | Nov 2019<br><b>71</b> | YTD<br><b>48</b> | Oct 20.<br><b>89.6</b> 9 |    | Nov 2019<br><b>95.7%</b> | YTD<br>96.3%        |