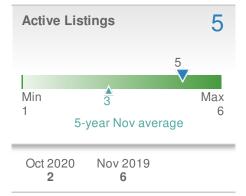

----|----------------|-------|--|
| •••0.0%               |           | 0.0%           |       |  |
| from Oct 2020:        |           | from Nov 2019: |       |  |
| 1                     |           | 1              |       |  |
| YTD                   | 2020      | 2019           | +/-   |  |
|                       | <b>27</b> | <b>14</b>      | 92.9% |  |
| 5-year Nov average: 1 |           |                |       |  |

....

| New Pendings                      |  |  | 1                     |  |
|-----------------------------------|--|--|-----------------------|--|
| •••0.0%<br>from Oct 2020:<br>0    |  |  | 0.0%<br>ov 2019:<br>1 |  |
| YTD 2020 2019 +/-<br>27 12 125.00 |  |  |                       |  |
| 5-year Nov average: <b>2</b>      |  |  |                       |  |





n



| Mediar<br>Days to | o Contract                    | 48              |
|-------------------|-------------------------------|-----------------|
| Min<br>2          | ∑<br>24<br>5-year Nov average | 48<br>Max<br>48 |
|                   |                               |                 |

| Oct 2020 | Nov 2019 | YTD |
|----------|----------|-----|
| 16       | 2        | 14  |