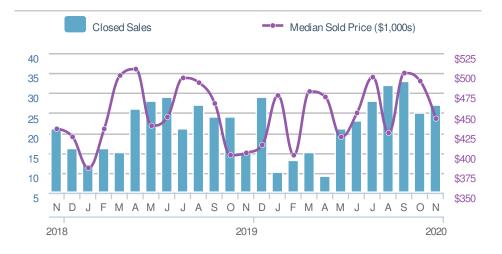

#### **New Listings** 22 ➡-38.9% **4.8%** from Nov 2019: from Oct 2020: 36 21 2019 YTD 2020 +/-457 -8.3% 419 5-year Nov average: 28

| Closed Sales                    |                    |                    | 28                                  |
|---------------------------------|--------------------|--------------------|-------------------------------------|
| •••0.0%<br>from Oct 2020:<br>28 |                    |                    | <b>0.0%</b><br>ov 2019:<br><b>0</b> |
| YTD                             | 2020<br><b>277</b> | 2019<br><b>271</b> | +/-<br>2.2%                         |
| 5-year Nov average: <b>23</b>   |                    |                    |                                     |