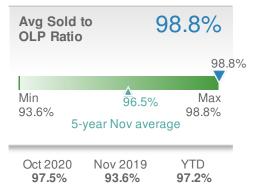

| Median<br>Days to Co | ontract               | 0                | Avg So<br>OLP R          |    | 0                        | 0.0%                |
|----------------------|-----------------------|------------------|--------------------------|----|--------------------------|---------------------|
| 0                    |                       |                  | 0.0%                     |    |                          |                     |
| 2Min<br>0<br>5-      | year Nov avera        | Max<br>71<br>Ige | 41/110%<br>0.0%          | 5- | year Nov aver            | Max<br>95.7%<br>age |
| Oct 2020<br>56       | Nov 2019<br><b>71</b> | YTD<br><b>48</b> | Oct 20.<br><b>89.6</b> 9 |    | Nov 2019<br><b>95.7%</b> | YTD<br>96.3%        |