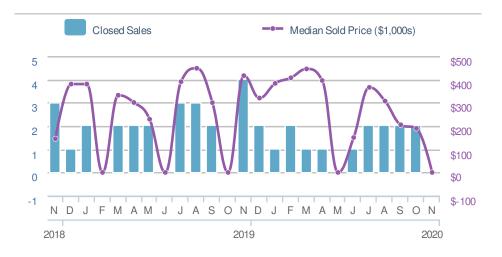

#### Maximum One Greater Atl. REALTORS

Email: donika@homesbydonika.com Work Phone: 770-919-8825 Mobile Phone: 404-519-5017 Web: www.homesbydonika.com

| Median<br>Sold Price                               |                          | \$443,500                |             |
|----------------------------------------------------|--------------------------|--------------------------|-------------|
| <b>-9.5%</b><br>from Oct 2020:<br><b>\$490,000</b> |                          | from No<br>\$400,        | v 2019:     |
| YTD                                                | 2020<br><b>\$472,950</b> | 2019<br><b>\$450,000</b> | +/-<br>5.1% |
| 5-yea                                              | r Nov avera              | ge: <b>\$442,75</b>      | 0           |