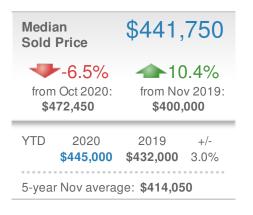

#### Maximum One Greater Atl. REALTORS

Email: donika@homesbydonika.com Work Phone: 770-919-8825 Mobile Phone: 404-519-5017 Web: www.homesbydonika.com

| Median<br>Sold Price                               |                          | \$443,500                |             |
|----------------------------------------------------|--------------------------|--------------------------|-------------|
| <b>-9.5%</b><br>from Oct 2020:<br><b>\$490,000</b> |                          | from No<br>\$400,        | v 2019:     |
| YTD                                                | 2020<br><b>\$472,950</b> | 2019<br><b>\$450,000</b> | +/-<br>5.1% |
| 5-yea                                              | r Nov avera              | ge: <b>\$442,75</b>      | 0           |