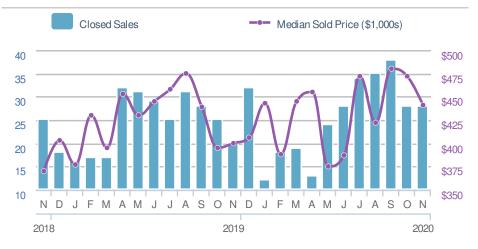

#### **New Listings** 22 ➡-38.9% **4.8%** from Nov 2019: from Oct 2020: 36 21 2019 YTD 2020 +/-457 -8.3% 419 5-year Nov average: 28

| Closed Sales                    |                    |                    | 28                                  |
|---------------------------------|--------------------|--------------------|-------------------------------------|
| •••0.0%<br>from Oct 2020:<br>28 |                    |                    | <b>0.0%</b><br>ov 2019:<br><b>0</b> |
| YTD                             | 2020<br><b>277</b> | 2019<br><b>271</b> | +/-<br>2.2%                         |
| 5-year Nov average: <b>23</b>   |                    |                    |                                     |

# New Listings 18 -47.1% -14.3% from Oct 2020: from Nov 2019: 34 21

5-year Nov average: 25

27 **Closed Sales ~~**8.0% **~~**80.0% from Oct 2020: from Nov 2019: 25 15 YTD 2019 +/-2020 236 237 -0.4% 5-year Nov average: 20