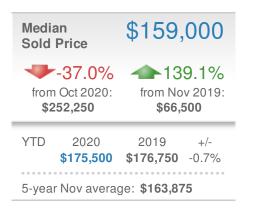

#### Maximum One Greater Atl. REALTORS

Email: donika@homesbydonika.com Work Phone: 770-919-8825 Mobile Phone: 404-519-5017 Web: www.homesbydonika.com

| Median<br>Sold Price                               |                          | \$443,500                |             |
|----------------------------------------------------|--------------------------|--------------------------|-------------|
| <b>-9.5%</b><br>from Oct 2020:<br><b>\$490,000</b> |                          | from No<br>\$400,        | v 2019:     |
| YTD                                                | 2020<br><b>\$472,950</b> | 2019<br><b>\$450,000</b> | +/-<br>5.1% |
| 5-yea                                              | r Nov avera              | ge: <b>\$442,75</b>      | 0           |