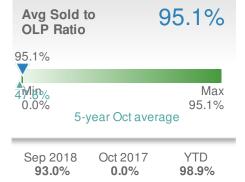

S**





| New Pendings           |            | 25             |      |
|------------------------|------------|----------------|------|
| 19.0%                  |            | 4.2%           |      |
| from Sep 2018:         |            | from Oct 2017: |      |
| 21                     |            | 24             |      |
| YTD                    | 2018       | 2017           | +/-  |
|                        | <b>280</b> | <b>276</b>     | 1.4% |
| 5-year Oct average: 25 |            |                |      |











### October 2018

30345 - Townhouse

Presented by

#### **Donika Parker**

#### **Maximum One Greater Atl. REALTORS**

















## October 2018

30345 - Condo/Coop

Presented by

#### **Donika Parker**

#### **Maximum One Greater Atl. REALTORS**