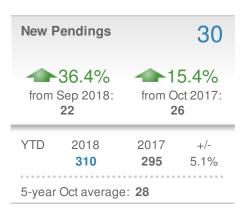

#### **Maximum One Greater Atl. REALTORS**

| New Pendings           |            | 25             |      |
|------------------------|------------|----------------|------|
| 19.0%                  |            | 4.2%           |      |
| from Sep 2018:         |            | from Oct 2017: |      |
| 21                     |            | 24             |      |
| YTD                    | 2018       | 2017           | +/-  |
|                        | <b>280</b> | <b>276</b>     | 1.4% |
| 5-year Oct average: 25 |            |                |      |