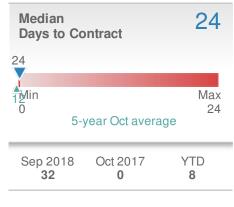

#### **Maximum One Greater Atl. REALTORS**

| New Pendings           |            | 25             |      |
|------------------------|------------|----------------|------|
| 19.0%                  |            | 4.2%           |      |
| from Sep 2018:         |            | from Oct 2017: |      |
| 21                     |            | 24             |      |
| YTD                    | 2018       | 2017           | +/-  |
|                        | <b>280</b> | <b>276</b>     | 1.4% |
| 5-year Oct average: 25 |            |                |      |