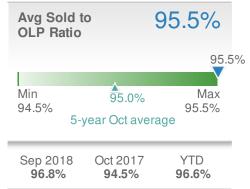

17 Web: www.homesbydonika.com

## October 2018

30345

Presented by

#### **Donika Parker**

#### **Maximum One Greater Atl. REALTORS**

















## October 2018

30345 - Single Family

Presented by

#### **Donika Parker**

#### **Maximum One Greater Atl. REALTORS**





| New Pendings           |            | 25             |      |
|------------------------|------------|----------------|------|
| 19.0%                  |            | 4.2%           |      |
| from Sep 2018:         |            | from Oct 2017: |      |
| 21                     |            | 24             |      |
| YTD                    | 2018       | 2017           | +/-  |
|                        | <b>280</b> | <b>276</b>     | 1.4% |
| 5-year Oct average: 25 |            |                |      |











### October 2018

30345 - Townhouse

Presented by

#### **Donika Parker**

#### **Maximum One Greater Atl. REALTORS**

















## October 2018

30345 - Condo/Coop

Presented by

#### **Donika Parker**

#### **Maximum One Greater Atl. REALTORS**