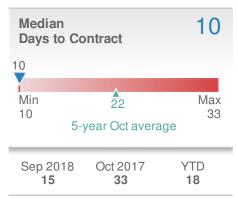

5017 Web: www.homesbydonika.com

## October 2018

30345

Presented by

#### **Donika Parker**

#### **Maximum One Greater Atl. REALTORS**

















## October 2018

30345 - Single Family

Presented by

#### **Donika Parker**

#### **Maximum One Greater Atl. REALTORS**





| New Pendings           |            | 25             |      |
|------------------------|------------|----------------|------|
| 19.0%                  |            | 4.2%           |      |
| from Sep 2018:         |            | from Oct 2017: |      |
| 21                     |            | 24             |      |
| YTD                    | 2018       | 2017           | +/-  |
|                        | <b>280</b> | <b>276</b>     | 1.4% |
| 5-year Oct average: 25 |            |                |      |











### October 2018

30345 - Townhouse

Presented by

#### **Donika Parker**

#### **Maximum One Greater Atl. REALTORS**

















## October 2018

30345 - Condo/Coop

Presented by

#### **Donika Parker**

#### **Maximum One Greater Atl. REALTORS**