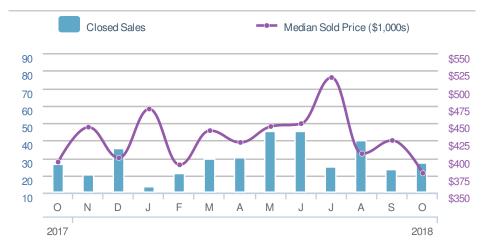

# October 2018

All Home Types Single Family Townhouse Condo/Coop

# Local Market Insight

30345



Presented by

Donika Parker

Maximum One Greater Atl. REALTORS

Email: donika@homesbydonika.com Work Phone: 770-919-8825

Mobile Phone: 404-519-5017 Web: www.homesbydonika.com

## October 2018

30345

Presented by

#### **Donika Parker**

#### **Maximum One Greater Atl. REALTORS**

















## October 2018

30345 - Single Family

Presented by

#### **Donika Parker**

#### **Maximum One Greater Atl. REALTORS**





| New Pendings           |            | 25             |      |
|------------------------|------------|----------------|------|
| 19.0%                  |            | 4.2%           |      |
| from Sep 2018:         |            | from Oct 2017: |      |
| 21                     |            | 24             |      |
| YTD                    | 2018       | 2017           | +/-  |
|                        | <b>280</b> | <b>276</b>     | 1.4% |
| 5-year Oct average: 25 |            |                |      |











### October 2018

30345 - Townhouse

Presented by

#### **Donika Parker**

#### **Maximum One Greater Atl. REALTORS**

















## Octob