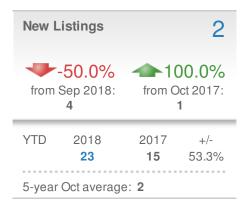

tl. REALTORS**

















## October 2018

30345 - Single Family

Presented by

#### **Donika Parker**

#### **Maximum One Greater Atl. REALTORS**





| New Pendings           |            | 25             |      |
|------------------------|------------|----------------|------|
| 19.0%                  |            | 4.2%           |      |
| from Sep 2018:         |            | from Oct 2017: |      |
| 21                     |            | 24             |      |
| YTD                    | 2018       | 2017           | +/-  |
|                        | <b>280</b> | <b>276</b>     | 1.4% |
| 5-year Oct average: 25 |            |                |      |











### October 2018

30345 - Townhouse

Presented by

#### **Donika Parker**

#### **Maximum One Greater Atl. REALTORS**

















## October 2018

30345 - Condo/Coop

Presented by

#### **Donika Parker**

#### **Maximum One Greater Atl. REALTORS**