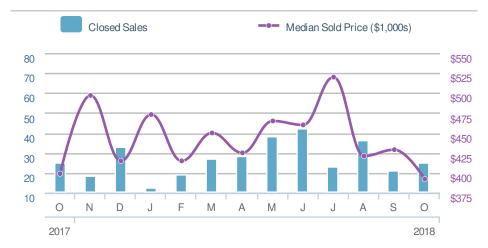

519-5017 Web: www.homesbydonika.com

## October 2018

30345

Presented by

#### **Donika Parker**

#### **Maximum One Greater Atl. REALTORS**

















## October 2018

30345 - Single Family

Presented by

#### **Donika Parker**

#### **Maximum One Greater Atl. REALTORS**





| New Pendings           |            | 25             |      |
|------------------------|------------|----------------|------|
| 19.0%                  |            | 4.2%           |      |
| from Sep 2018:         |            | from Oct 2017: |      |
| 21                     |            | 24             |      |
| YTD                    | 2018       | 2017           | +/-  |
|                        | <b>280</b> | <b>276</b>     | 1.4% |
| 5-year Oct average: 25 |            |                |      |











### October 2018

30345 - Townhouse

Presented by

#### **Donika Parker**

#### **Maximum One Greater Atl. REALTORS**

















## October 2018

30345 - Condo/Coop

Presented by

#### **Donika Parker**

#### **Maximum One Greater Atl. REALTORS**