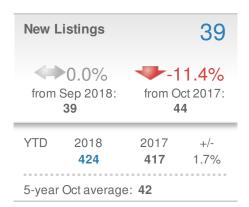

#### **Maximum One Greater Atl. REALTORS**

| New Pendings           |            | 25             |      |
|------------------------|------------|----------------|------|
| 19.0%                  |            | 4.2%           |      |
| from Sep 2018:         |            | from Oct 2017: |      |
| 21                     |            | 24             |      |
| YTD                    | 2018       | 2017           | +/-  |
|                        | <b>280</b> | <b>276</b>     | 1.4% |
| 5-year Oct average: 25 |            |                |      |