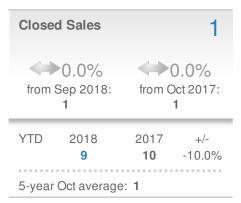

. REALTORS**

















## October 2018

30345 - Single Family

Presented by

#### **Donika Parker**

#### **Maximum One Greater Atl. REALTORS**





| New Pendings           |            | 25             |      |
|------------------------|------------|----------------|------|
| 19.0%                  |            | 4.2%           |      |
| from Sep 2018:         |            | from Oct 2017: |      |
| 21                     |            | 24             |      |
| YTD                    | 2018       | 2017           | +/-  |
|                        | <b>280</b> | <b>276</b>     | 1.4% |
| 5-year Oct average: 25 |            |                |      |











### October 2018

30345 - Townhouse

Presented by

#### **Donika Parker**

#### **Maximum One Greater Atl. REALTORS**

















## October 2018

30345 - Condo/Coop

Presented by

#### **Donika Parker**

#### **Maximum One Greater Atl. REALTORS**