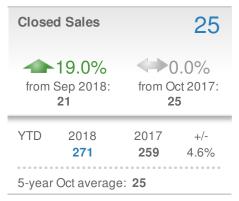

#### **Maximum One Greater Atl. REALTORS**

| New Pendings           |            | 25             |      |
|------------------------|------------|----------------|------|
| 19.0%                  |            | 4.2%           |      |
| from Sep 2018:         |            | from Oct 2017: |      |
| 21                     |            | 24             |      |
| YTD                    | 2018       | 2017           | +/-  |
|                        | <b>280</b> | <b>276</b>     | 1.4% |
| 5-year Oct average: 25 |            |                |      |