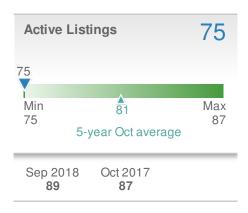

9-5017 Web: www.homesbydonika.com

## October 2018

30345

Presented by

#### **Donika Parker**

#### **Maximum One Greater Atl. REALTORS**

















## October 2018

30345 - Single Family

Presented by

#### **Donika Parker**

#### **Maximum One Greater Atl. REALTORS**





| New Pendings           |            | 25             |      |
|------------------------|------------|----------------|------|
| 19.0%                  |            | 4.2%           |      |
| from Sep 2018:         |            | from Oct 2017: |      |
| 21                     |            | 24             |      |
| YTD                    | 2018       | 2017           | +/-  |
|                        | <b>280</b> | <b>276</b>     | 1.4% |
| 5-year Oct average: 25 |            |                |      |











### October 2018

30345 - Townhouse

Presented by

#### **Donika Parker**

#### **Maximum One Greater Atl. REALTORS**

















## October 2018

30345 - Condo/Coop

Presented by

#### **Donika Parker**

#### **Maximum One Greater Atl. REALTORS**