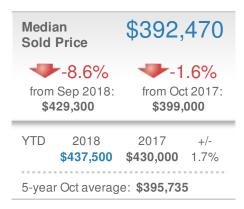

4-519-5017 Web: www.homesbydonika.com

## October 2018

30345

Presented by

#### **Donika Parker**

#### **Maximum One Greater Atl. REALTORS**

















## October 2018

30345 - Single Family

Presented by

#### **Donika Parker**

#### **Maximum One Greater Atl. REALTORS**





| New Pendings           |            | 25             |      |
|------------------------|------------|----------------|------|
| 19.0%                  |            | 4.2%           |      |
| from Sep 2018:         |            | from Oct 2017: |      |
| 21                     |            | 24             |      |
| YTD                    | 2018       | 2017           | +/-  |
|                        | <b>280</b> | <b>276</b>     | 1.4% |
| 5-year Oct average: 25 |            |                |      |











### October 2018

30345 - Townhouse

Presented by

#### **Donika Parker**

#### **Maximum One Greater Atl. REALTORS**

















## October 2018

30345 - Condo/Coop

Presented by

#### **Donika Parker**

#### **Maximum One Greater Atl. REALTORS**