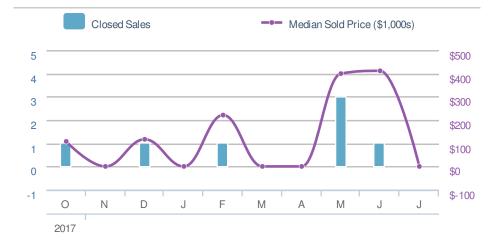

| Close  | d Sales                                  |                  | 23                    |
|--------|------------------------------------------|------------------|-----------------------|
|        | - <b>45.2%</b><br>Jun 2018:<br><b>42</b> | -                | ).0%<br>ul 2017:<br>) |
| YTD    | 2018<br><b>189</b>                       | 2017<br><b>0</b> | +/-<br>0.0%           |
| 5-year | Jul average                              | : 23             |                       |

| Median<br>Sold Price                               |  | \$520,000               |             |
|----------------------------------------------------|--|-------------------------|-------------|
| <b>13.0%</b><br>from Jun 2018:<br><b>\$460,000</b> |  | 0.0% from Jul 2017: \$0 |             |
| YTD 2018<br><b>\$460,000</b>                       |  | 2017<br><b>\$0</b>      | +/-<br>0.0% |
| 5-year Jul average: <b>\$520,000</b>               |  |                         |             |