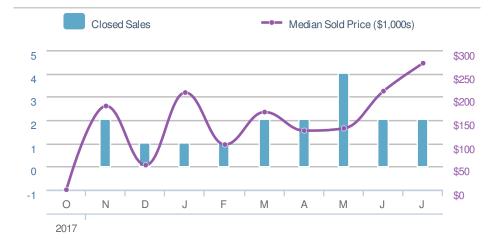

| Closed Sales 2               |  |                | 2    |
|------------------------------|--|----------------|------|
| 0.0%                         |  | •••0.0%        |      |
| from Jun 2018:               |  | from Jul 2017: |      |
| 2                            |  | 0              |      |
| YTD 2018                     |  | 2017           | +/-  |
| <b>14</b>                    |  | <b>0</b>       | 0.0% |
| 5-year Jul average: <b>2</b> |  |                |      |

#### 3 **New Pendings** <₽>0.0% <₽>0.0% from Jun 2018: from Jul 2017: 0 0 2017 +/-YTD 2018 15 0 0.0% 5-year Jul average: 3

| Media<br>Sold                        | an<br>Price                                  | \$272              | ,500                  |
|--------------------------------------|----------------------------------------------|--------------------|-----------------------|
| from                                 | <b>28.5%</b><br>Jun 2018:<br>2 <b>12,000</b> |                    | ).0%<br>ul 2017:<br>0 |
| YTD                                  | 2018<br><b>\$167,550</b>                     | 2017<br><b>\$0</b> | +/-<br>0.0%           |
| 5-year Jul average: <b>\$272,500</b> |                                              |                    |                       |