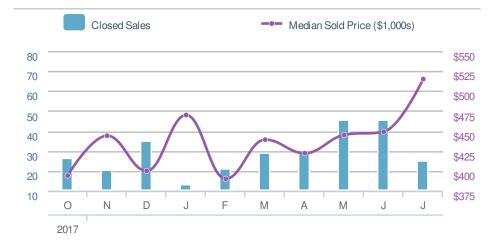

| Close  | d Sales                                  |                  | 23                    |
|--------|------------------------------------------|------------------|-----------------------|
|        | - <b>45.2%</b><br>Jun 2018:<br><b>42</b> | -                | ).0%<br>ul 2017:<br>) |
| YTD    | 2018<br><b>189</b>                       | 2017<br><b>0</b> | +/-<br>0.0%           |
| 5-year | Jul average                              | : 23             |                       |

| Median<br>Sold Price                               |  | \$515,000               |             |
|----------------------------------------------------|--|-------------------------|-------------|
| <b>14.7%</b><br>from Jun 2018:<br><b>\$449,000</b> |  | 0.0% from Jul 2017: \$0 |             |
| YTD 2018<br><b>\$435,550</b>                       |  | 2017<br><b>\$0</b>      | +/-<br>0.0% |
| 5-year Jul average: <b>\$515,000</b>               |  |                         |             |