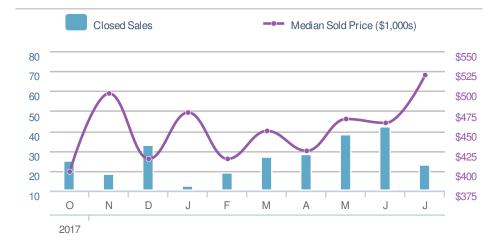

| Closed Sales 2               |  |                | 2    |
|------------------------------|--|----------------|------|
| 0.0%                         |  | •••0.0%        |      |
| from Jun 2018:               |  | from Jul 2017: |      |
| 2                            |  | 0              |      |
| YTD 2018                     |  | 2017           | +/-  |
| <b>14</b>                    |  | <b>0</b>       | 0.0% |
| 5-year Jul average: <b>2</b> |  |                |      |

#### 3 **New Pendings** <₽>0.0% <₽>0.0% from Jun 2018: from Jul 2017: 0 0 2017 +/-YTD 2018 15 0 0.0% 5-year Jul average: 3

| Media<br>Sold                        | an<br>Price                                  | \$272              | ,500                  |
|--------------------------------------|----------------------------------------------|--------------------|-----------------------|
| from                                 | <b>28.5%</b><br>Jun 2018:<br>2 <b>12,000</b> |                    | ).0%<br>ul 2017:<br>0 |
| YTD                                  | 2018<br><b>\$167,550</b>                     | 2017<br><b>\$0</b> | +/-<br>0.0%           |
| 5-year Jul average: <b>\$272,500</b> |                                              |                    |                       |