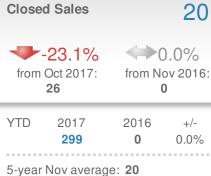

#### **New Listings** 40 ←>0.0% 🕊-11.1% from Oct 2017: from Nov 2016: 45 0 YTD 2016 YTD 2017 +/-484 0 0.0% 5-year Nov average: 40