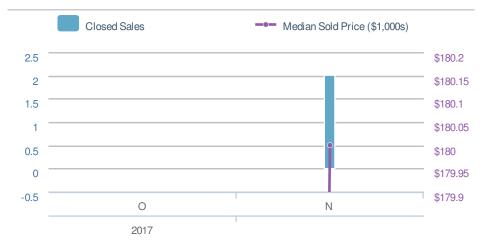

| Median<br>Sold Price                  |  | \$180,000               |  |
|---------------------------------------|--|-------------------------|--|
| ••••0.0%<br>from Oct 2017:<br>\$0     |  | 0.0% from Nov 2016: \$0 |  |
| YTD 2017 2016<br><b>\$147,750 \$0</b> |  | +/-<br>0.0%             |  |
| 5-year Nov average: <b>\$180,000</b>  |  |                         |  |