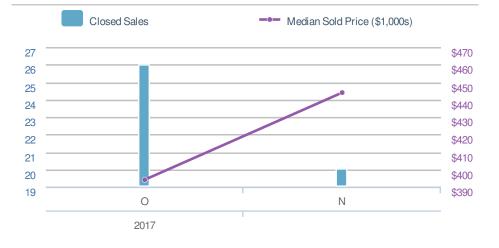

#### Maximum One Greater Atl. REALTORS

Email: donika@homesbydonika.com Work Phone: 770-919-8825 Mobile Phone: 404-519-5017 Web: www.homesbydonika.com

| New F  | endings                                 |                  | 28                           |
|--------|-----------------------------------------|------------------|------------------------------|
|        | • <b>7.7%</b><br>Oct 2017:<br><b>26</b> |                  | ).0%<br>ov 2016:<br><b>)</b> |
| YTD    | 2017<br><b>323</b>                      | 2016<br><b>0</b> | +/-<br>0.0%                  |
| 5-year | Nov averag                              | e: <b>28</b>     |                              |

| Median<br>Sold Price                 |             | \$444,450               |             |
|--------------------------------------|-------------|-------------------------|-------------|
| 12.7%<br>from Oct 2017:<br>\$394,500 |             | 0.0% from Nov 2016: \$0 |             |
| YTD 2017<br><b>\$418,900</b>         |             | 2016<br><b>\$0</b>      | +/-<br>0.0% |
| 5-yea                                | r Nov avera | ge: <b>\$444,4</b>      | 50          |