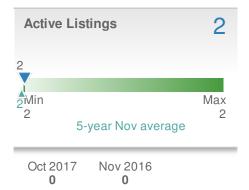

v average              | e: <b>O</b>      |                       |

#### **New Pendings** 0 **-100.0%** <₽>0.0% from Oct 2017: from Nov 2016: 1 0 2016 +/-YTD 2017 0 0.0% 10 5-year Nov average: 0

| Median<br>Sold Price               |               |                              | \$0         |
|------------------------------------|---------------|------------------------------|-------------|
| <b>-100.0%</b>                     |               |                              | 0.0%        |
| from Oct 2017:<br><b>\$108,000</b> |               | from Nov 2016:<br><b>\$0</b> |             |
| YTD 2017<br><b>\$156,000</b>       |               | 2016<br><b>\$0</b>           | +/-<br>0.0% |
| 5-yea                              | r Nov average | e: <b>\$0</b>                |             |





| Median<br>Days to Co  | ontract              | 0               | Avg So<br>OLP R        |             |
|-----------------------|----------------------|-----------------|------------------------|-------------|
| 0                     |                      |                 | 0.0%                   |             |
| Min<br>0<br>5-        | year Nov avera       | Max<br>0<br>age | 0.0%                   | 5- <u>y</u> |
| Oct 2017<br><b>12</b> | Nov 2016<br><b>0</b> | YTD<br>11       | Oct 20<br><b>100.0</b> |             |

| Avg So<br>OLP R |                    | .0%  |
|-----------------|--------------------|------|
| 0.0%            |                    | Мах  |
| 0.0%            | 5-year Nov average | 0.0% |

| Oct 2017 | Nov 2016 | YTD   |  |
|----------|----------|-------|--|
| 10