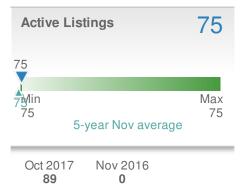

| Median<br>Days to C   | Contract             | 35               | Avg Sold<br>OLP Rati     |     |
|-----------------------|----------------------|------------------|--------------------------|-----|
| 35                    |                      |                  | 95.1%                    |     |
| 35<br>35<br>5         | j-year Nov avera     | Max<br>35<br>age | 95.1%                    | 5-y |
| Oct 2017<br><b>26</b> | Nov 2016<br><b>0</b> | YTD<br>23        | Oct 2017<br><b>94.8%</b> |     |

| Avg Sold t<br>OLP Ratio | o (            | 95.1%               |
|-------------------------|----------------|---------------------|
| 95.1%                   |                |                     |
| 95.1%<br>95.1%          | year Nov avera | Max<br>95.1%<br>age |
| Oct 2017                | Nov 2016       | YTD                 |