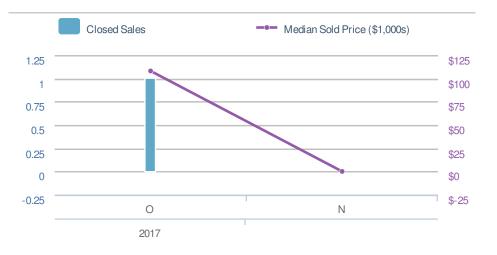

Nov average              | e: <b>O</b>      |                       |

#### **New Pendings** 0 **-100.0%** <₽>0.0% from Oct 2017: from Nov 2016: 1 0 2016 +/-YTD 2017 0 0.0% 10 5-year Nov average: 0

| Median<br>Sold Price               |               |                              | \$0         |
|------------------------------------|---------------|------------------------------|-------------|
| <b>-100.0%</b>                     |               |                              | 0.0%        |
| from Oct 2017:<br><b>\$108,000</b> |               | from Nov 2016:<br><b>\$0</b> |             |
| YTD 2017<br><b>\$156,000</b>       |               | 2016<br><b>\$0</b>           | +/-<br>0.0% |
| 5-yea                              | r Nov average | e: <b>\$0</b>                |             |





| Median<br>Days to Co  | ontract              | 0               | Avg So<br>OLP R        |             |
|-----------------------|----------------------|-----------------|------------------------|-------------|
| 0                     |                      |                 | 0.0%                   |             |
| Min<br>0<br>5-        | year Nov avera       | Max<br>0<br>age | 0.0%                   | 5- <u>y</u> |
| Oct 2017<br><b>12</b> | Nov 2016<br><b>0</b> | YTD<br>11       | Oct 20<br><b>100.0</b> |             |

| Avg So<br>OLP R |                    | .0%  |
|-----------------|--------------------|------|
| 0.0%            |                    | Мах  |
| 0.0%            | 5-year Nov average | 0.0% |

| Oct 2017 | Nov 2016 | YTD   |  |
|----------|----------|-------|--|
|