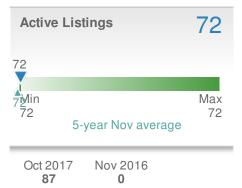

>ov 2016:<br>) |  |
| YTD 2017<br><b>301</b>        |                                       | 2016<br><b>0</b> | +/-<br>0.0%           |  |
| 5-year Nov average: <b>25</b> |                                       |                  |                       |  |

| Median<br>Sold Price |             | \$497,500          |      |
|----------------------|-------------|--------------------|------|
| <b>4.7%</b>          |             | 0.0%               |      |
| from Oct 2017:       |             | from Nov 2016:     |      |
| <b>\$399,000</b>     |             | \$0                |      |
| YTD 2017             |             | 2016               | +/-  |
| <b>\$435,000</b>     |             | <b>\$0</b>         | 0.0% |
| 5-yea                | r Nov avera | ge: <b>\$497,5</b> | 00   |





| Median<br>Days to Co | ontract              | 35               | Avg So<br>OLP Ra         |     |
|----------------------|----------------------|------------------|--------------------------|-----|
| 35                   |                      | _                | 94.9%                    |     |
| 35/lin<br>35<br>5-   | year Nov avera       | Max<br>35<br>age | 94.9%                    | 5-y |
| Oct 2017<br>33       | Nov 2016<br><b>0</b> | YTD<br>25        | Oct 201<br><b>94.5</b> % |     |

| Avg Sold to<br>OLP Ratio | 94.9%          |
|--------------------------|----------------|
| 94.9%                    |                |
| 94.9%                    | Max<br>94.9%   |
| 5-ye                     | ar Nov average |
| Oct 2017                 | lov 2016 YTD   |

0.0%



95.2%

30345