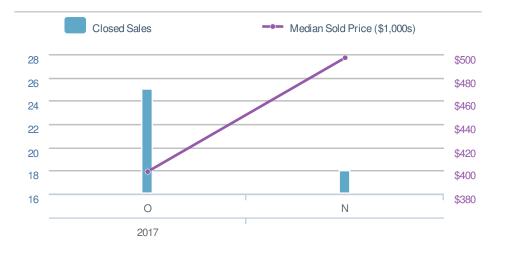

#### Maximum One Greater Atl. REALTORS

Email: donika@homesbydonika.com Work Phone: 770-919-8825 Mobile Phone: 404-519-5017 Web: www.homesbydonika.com

| New L  | istings                                  |                  | 36                           | Closed Sales |                           |                  | 18                    |
|--------|------------------------------------------|------------------|------------------------------|--------------|---------------------------|------------------|-----------------------|
|        | - <b>18.2%</b><br>Oct 2017:<br><b>44</b> |                  | ).0%<br>ov 2016:<br><b>)</b> |              | -28.0%<br>Oct 2017:<br>25 |                  | ).0%<br>ov 2016:<br>) |
| YTD    | 2017<br><b>453</b>                       | 2016<br><b>0</b> | +/-<br>0.0%                  | YTD          | 2017<br><b>277</b>        | 2016<br><b>0</b> | +/-<br>0.0%           |
| 5-year | Nov averag                               | e: <b>36</b>     |                              | 5-year       | Nov averag                | e: <b>18</b>     |                       |

| Median<br>Sold Price |             | \$497,500          |      |
|----------------------|-------------|--------------------|------|
| <b>4.7%</b>          |             | 0.0%               |      |
| from Oct 2017:       |             | from Nov 2016:     |      |
| <b>\$399,000</b>     |             | \$0                |      |
| YTD 2017             |             | 2016               | +/-  |
| <b>\$435,000</b>     |             | <b>\$0</b>         | 0.0% |
| 5-yea                | r Nov avera | ge: <b>\$497,5</b> | 00   |