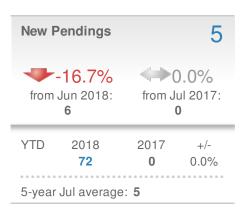

|
|-------------------------------|--------------------|------------------------|-------------|
| 9.5% from Jun 2018:           |                    | 0.0%<br>from Jul 2017: |             |
| YTD                           | 2018<br><b>353</b> | 2017<br><b>0</b>       | +/-<br>0.0% |
| 5-year Jul average: <b>46</b> |                    |                        |             |











## **July 2018**

30342 - Single Family

Presented by

#### **Donika Parker**

#### **Maximum One Greater Atl. REALTORS**

















## **July 2018**

30342 - Townhouse

Presented by

#### **Donika Parker**

#### **Maximum One Greater Atl. REALTORS**

















## **July 2018**

30342 - Condo/Coop

Presented by

#### **Donika Parker**

#### **Maximum One Greater Atl. REALTORS**