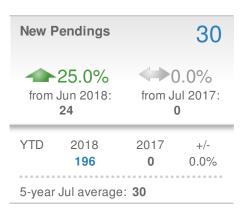

#### **Maximum One Greater Atl. REALTORS**

| New Pendings                  |                    | 46                     |             |
|-------------------------------|--------------------|------------------------|-------------|
| 9.5% from Jun 2018:           |                    | 0.0%<br>from Jul 2017: |             |
| YTD                           | 2018<br><b>353</b> | 2017<br><b>0</b>       | +/-<br>0.0% |
| 5-year Jul average: <b>46</b> |                    |                        |             |