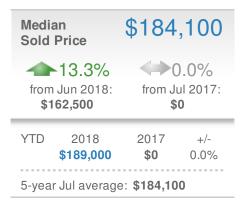

|
|-------------------------------|--------------------|------------------------|-------------|
| 9.5% from Jun 2018:           |                    | 0.0%<br>from Jul 2017: |             |
| YTD                           | 2018<br><b>353</b> | 2017<br><b>0</b>       | +/-<br>0.0% |
| 5-year Jul average: <b>46</b> |                    |                        |             |











## **July 2018**

30342 - Single Family

Presented by

#### **Donika Parker**

#### **Maximum One Greater Atl. REALTORS**

















## **July 2018**

30342 - Townhouse

Presented by

#### **Donika Parker**

#### **Maximum One Greater Atl. REALTORS**

















## **July 2018**

30342 - Condo/Coop

Presented by

#### **Donika Parker**

#### **Maximum One Greater Atl. REALTORS**