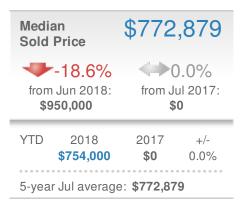

ork Phone: 770-919-8825 Mobile Phone: 404-519-5017 Web: www.homesbydonika.com

## **July 2018**

30342

Presented by

#### **Donika Parker**

#### **Maximum One Greater Atl. REALTORS**





| New Pendings                  |                    | 46                     |             |
|-------------------------------|--------------------|------------------------|-------------|
| 9.5% from Jun 2018:           |                    | 0.0%<br>from Jul 2017: |             |
| YTD                           | 2018<br><b>353</b> | 2017<br><b>0</b>       | +/-<br>0.0% |
| 5-year Jul average: <b>46</b> |                    |                        |             |











## **July 2018**

30342 - Single Family

Presented by

#### **Donika Parker**

#### **Maximum One Greater Atl. REALTORS**

















## **July 2018**

30342 - Townhouse

Presented by

#### **Donika Parker**

#### **Maximum One Greater Atl. REALTORS**

















## **July 2018**

30342 - Condo/Coop

Presented by

#### **Donika Parker**

#### **Maximum One Greater Atl. REALTORS**