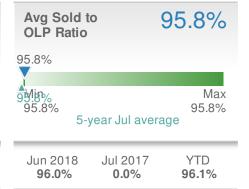

Local Market Insight**

30342



Presented by

Donika Parker

Maximum One Greater Atl. REALTORS

Email: donika@homesbydonika.com

Work Phone: 770-919-8825 Mobile Phone: 404-519-5017 Web: www.homesbydonika.com

## **July 2018**

30342

Presented by

#### **Donika Parker**

#### **Maximum One Greater Atl. REALTORS**





| New Pendings                  |                    | 46                     |             |
|-------------------------------|--------------------|------------------------|-------------|
| 9.5% from Jun 2018:           |                    | 0.0%<br>from Jul 2017: |             |
| YTD                           | 2018<br><b>353</b> | 2017<br><b>0</b>       | +/-<br>0.0% |
| 5-year Jul average: <b>46</b> |                    |                        |             |











## **July 2018**

30342 - Single Family

Presented by

#### **Donika Parker**

#### **Maximum One Greater Atl. REALTORS**

















## **July 2018**

30342 - Townhouse

Presented by

#### **Donika Parker**

#### **Maximum One Greater Atl. REALTORS**

















## **July 2018**

30342 - Condo/Coop

Presented by

#### **Donika Parker**

#### **Maximum One Greater Atl. REALTORS**