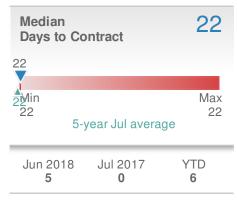

|
|-------------------------------|--------------------|------------------------|-------------|
| 9.5% from Jun 2018:           |                    | 0.0%<br>from Jul 2017: |             |
| YTD                           | 2018<br><b>353</b> | 2017<br><b>0</b>       | +/-<br>0.0% |
| 5-year Jul average: <b>46</b> |                    |                        |             |











## **July 2018**

30342 - Single Family

Presented by

#### **Donika Parker**

#### **Maximum One Greater Atl. REALTORS**

















## **July 2018**

30342 - Townhouse

Presented by

#### **Donika Parker**

#### **Maximum One Greater Atl. REALTORS**

















## **July 2018**

30342 - Condo/Coop

Presented by

#### **Donika Parker**

#### **Maximum One Greater Atl. REALTORS**