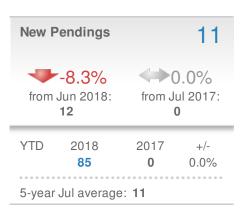

arker**

#### **Maximum One Greater Atl. REALTORS**





| New Pendings                  |                    | 46                     |             |
|-------------------------------|--------------------|------------------------|-------------|
| 9.5% from Jun 2018:           |                    | 0.0%<br>from Jul 2017: |             |
| YTD                           | 2018<br><b>353</b> | 2017<br><b>0</b>       | +/-<br>0.0% |
| 5-year Jul average: <b>46</b> |                    |                        |             |











## **July 2018**

30342 - Single Family

Presented by

#### **Donika Parker**

#### **Maximum One Greater Atl. REALTORS**

















## **July 2018**

30342 - Townhouse

Presented by

#### **Donika Parker**

#### **Maximum One Greater Atl. REALTORS**

















## **July 2018**

30342 - Condo/Coop

Presented by

#### **Donika Parker**

#### **Maximum One Greater Atl. REALTORS**