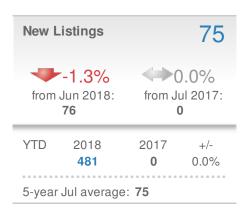

#### **Maximum One Greater Atl. REALTORS**

| New Pendings                  |                    | 46                     |             |
|-------------------------------|--------------------|------------------------|-------------|
| 9.5% from Jun 2018:           |                    | 0.0%<br>from Jul 2017: |             |
| YTD                           | 2018<br><b>353</b> | 2017<br><b>0</b>       | +/-<br>0.0% |
| 5-year Jul average: <b>46</b> |                    |                        |             |