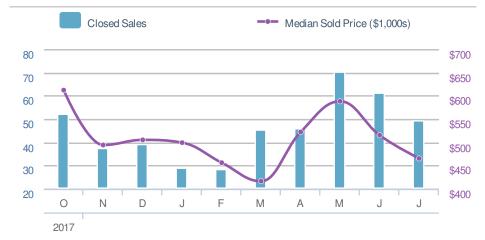

## **Local Market Insight**

30342



Presented by

Donika Parker

Maximum One Greater Atl. REALTORS

Email: donika@homesbydonika.com

Work Phone: 770-919-8825 Mobile Phone: 404-519-5017 Web: www.homesbydonika.com

## **July 2018**

30342

Presented by

#### **Donika Parker**

#### **Maximum One Greater Atl. REALTORS**





| New Pendings                  |                    | 46                     |             |
|-------------------------------|--------------------|------------------------|-------------|
| 9.5% from Jun 2018:           |                    | 0.0%<br>from Jul 2017: |             |
| YTD                           | 2018<br><b>353</b> | 2017<br><b>0</b>       | +/-<br>0.0% |
| 5-year Jul average: <b>46</b> |                    |                        |             |











## **July 2018**

30342 - Single Family

Presented by

#### **Donika Parker**

#### **Maximum One Greater Atl. REALTORS**

















## **July 2018**

30342 - Townhouse

Presented by

#### **Donika Parker**

#### **Maximum One Greater Atl. REALTORS**

















## **July 2018**

30342 - Condo/Coop

Presented by

#### **Donika Parker**

#### **Maximum One Greater Atl. REALTORS**