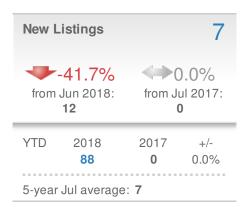

|             |
|-------------------------------|--------------------|------------------------|-------------|
| 9.5% from Jun 2018:           |                    | 0.0%<br>from Jul 2017: |             |
| YTD                           | 2018<br><b>353</b> | 2017<br><b>0</b>       | +/-<br>0.0% |
| 5-year Jul average: <b>46</b> |                    |                        |             |











## **July 2018**

30342 - Single Family

Presented by

#### **Donika Parker**

#### **Maximum One Greater Atl. REALTORS**

















## **July 2018**

30342 - Townhouse

Presented by

#### **Donika Parker**

#### **Maximum One Greater Atl. REALTORS**

















## **July 2018**

30342 - Condo/Coop

Presented by

#### **Donika Parker**

#### **Maximum One Greater Atl. REALTORS**