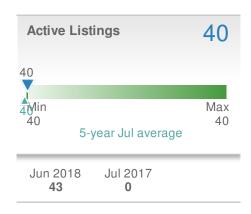

*

#### **Maximum One Greater Atl. REALTORS**





| New Pendings                  |                    | 46                     |             |
|-------------------------------|--------------------|------------------------|-------------|
| 9.5% from Jun 2018:           |                    | 0.0%<br>from Jul 2017: |             |
| YTD                           | 2018<br><b>353</b> | 2017<br><b>0</b>       | +/-<br>0.0% |
| 5-year Jul average: <b>46</b> |                    |                        |             |











## **July 2018**

30342 - Single Family

Presented by

#### **Donika Parker**

#### **Maximum One Greater Atl. REALTORS**

















## **July 2018**

30342 - Townhouse

Presented by

#### **Donika Parker**

#### **Maximum One Greater Atl. REALTORS**

















## **July 2018**

30342 - Condo/Coop

Presented by

#### **Donika Parker**

#### **Maximum One Greater Atl. REALTORS**