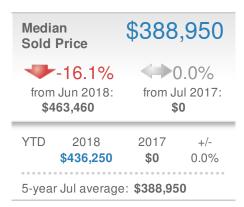

ker**

#### **Maximum One Greater Atl. REALTORS**





| New Pendings                  |                    | 46                     |             |
|-------------------------------|--------------------|------------------------|-------------|
| 9.5% from Jun 2018:           |                    | 0.0%<br>from Jul 2017: |             |
| YTD                           | 2018<br><b>353</b> | 2017<br><b>0</b>       | +/-<br>0.0% |
| 5-year Jul average: <b>46</b> |                    |                        |             |











## **July 2018**

30342 - Single Family

Presented by

#### **Donika Parker**

#### **Maximum One Greater Atl. REALTORS**

















## **July 2018**

30342 - Townhouse

Presented by

#### **Donika Parker**

#### **Maximum One Greater Atl. REALTORS**

















## **July 2018**

30342 - Condo/Coop

Presented by

#### **Donika Parker**

#### **Maximum One Greater Atl. REALTORS**