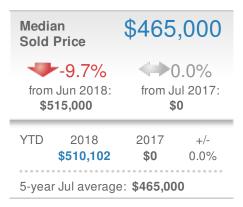

p

## **Local Market Insight**

30342



Presented by

Donika Parker

Maximum One Greater Atl. REALTORS

Email: donika@homesbydonika.com

Work Phone: 770-919-8825 Mobile Phone: 404-519-5017 Web: www.homesbydonika.com

## **July 2018**

30342

Presented by

#### **Donika Parker**

#### **Maximum One Greater Atl. REALTORS**





| New Pendings                  |                    | 46                     |             |
|-------------------------------|--------------------|------------------------|-------------|
| 9.5% from Jun 2018:           |                    | 0.0%<br>from Jul 2017: |             |
| YTD                           | 2018<br><b>353</b> | 2017<br><b>0</b>       | +/-<br>0.0% |
| 5-year Jul average: <b>46</b> |                    |                        |             |











## **July 2018**

30342 - Single Family

Presented by

#### **Donika Parker**

#### **Maximum One Greater Atl. REALTORS**

















## **July 2018**

30342 - Townhouse

Presented by

#### **Donika Parker**

#### **Maximum One Greater Atl. REALTORS**

















## **July 2018**

30342 - Condo/Coop

Presented by

#### **Donika Parker**

#### **Maximum One Greater Atl. REALTORS**