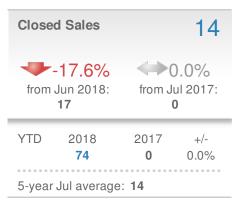

Parker**

#### **Maximum One Greater Atl. REALTORS**





| New Pendings                  |                    | 46                     |             |
|-------------------------------|--------------------|------------------------|-------------|
| 9.5% from Jun 2018:           |                    | 0.0%<br>from Jul 2017: |             |
| YTD                           | 2018<br><b>353</b> | 2017<br><b>0</b>       | +/-<br>0.0% |
| 5-year Jul average: <b>46</b> |                    |                        |             |











## **July 2018**

30342 - Single Family

Presented by

#### **Donika Parker**

#### **Maximum One Greater Atl. REALTORS**

















## **July 2018**

30342 - Townhouse

Presented by

#### **Donika Parker**

#### **Maximum One Greater Atl. REALTORS**

















## **July 2018**

30342 - Condo/Coop

Presented by

#### **Donika Parker**

#### **Maximum One Greater Atl. REALTORS**