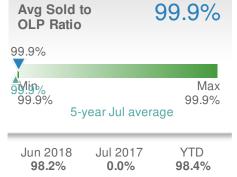

### **Maximum One Greater Atl. REALTORS**





| New Pendings                  |                    | 46                     |             |
|-------------------------------|--------------------|------------------------|-------------|
| 9.5% from Jun 2018:           |                    | 0.0%<br>from Jul 2017: |             |
| YTD                           | 2018<br><b>353</b> | 2017<br><b>0</b>       | +/-<br>0.0% |
| 5-year Jul average: <b>46</b> |                    |                        |             |











## **July 2018**

30342 - Single Family

Presented by

#### **Donika Parker**

#### **Maximum One Greater Atl. REALTORS**

















## **July 2018**

30342 - Townhouse

Presented by

#### **Donika Parker**

#### **Maximum One Greater Atl. REALTORS**

















## **July 2018**

30342 - Condo/Coop

Presented by

#### **Donika Parker**

#### **Maximum One Greater Atl. REALTORS**