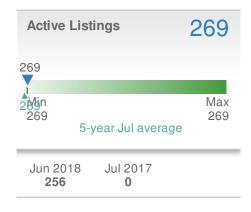

# **Local Market Insight**

30342



Presented by

Donika Parker

Maximum One Greater Atl. REALTORS

Email: donika@homesbydonika.com

Work Phone: 770-919-8825 Mobile Phone: 404-519-5017 Web: www.homesbydonika.com

## **July 2018**

30342

Presented by

#### **Donika Parker**

#### **Maximum One Greater Atl. REALTORS**





| New Pendings                  |                    | 46                     |             |
|-------------------------------|--------------------|------------------------|-------------|
| 9.5% from Jun 2018:           |                    | 0.0%<br>from Jul 2017: |             |
| YTD                           | 2018<br><b>353</b> | 2017<br><b>0</b>       | +/-<br>0.0% |
| 5-year Jul average: <b>46</b> |                    |                        |             |











## **July 2018**

30342 - Single Family

Presented by

#### **Donika Parker**

#### **Maximum One Greater Atl. REALTORS**

















## **July 2018**

30342 - Townhouse

Presented by

#### **Donika Parker**

#### **Maximum One Greater Atl. REALTORS**

















## **July 2018**

30342 - Condo/Coop

Presented by

#### **Donika Parker**

#### **Maximum One Greater Atl. REALTORS**