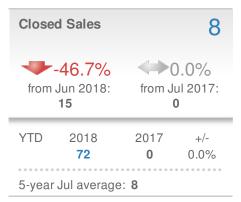

|             |
|-------------------------------|--------------------|------------------------|-------------|
| 9.5% from Jun 2018:           |                    | 0.0%<br>from Jul 2017: |             |
| YTD                           | 2018<br><b>353</b> | 2017<br><b>0</b>       | +/-<br>0.0% |
| 5-year Jul average: <b>46</b> |                    |                        |             |











## **July 2018**

30342 - Single Family

Presented by

#### **Donika Parker**

#### **Maximum One Greater Atl. REALTORS**

















## **July 2018**

30342 - Townhouse

Presented by

#### **Donika Parker**

#### **Maximum One Greater Atl. REALTORS**

















## **July 2018**

30342 - Condo/Coop

Presented by

#### **Donika Parker**

#### **Maximum One Greater Atl. REALTORS**