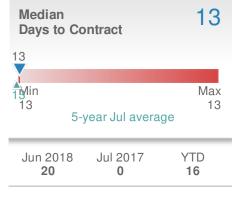

**Local Market Insight**

30342



Presented by

Donika Parker

Maximum One Greater Atl. REALTORS

Email: donika@homesbydonika.com

Work Phone: 770-919-8825 Mobile Phone: 404-519-5017 Web: www.homesbydonika.com

## **July 2018**

30342

Presented by

#### **Donika Parker**

#### **Maximum One Greater Atl. REALTORS**





| New Pendings                  |                    | 46                     |             |
|-------------------------------|--------------------|------------------------|-------------|
| 9.5% from Jun 2018:           |                    | 0.0%<br>from Jul 2017: |             |
| YTD                           | 2018<br><b>353</b> | 2017<br><b>0</b>       | +/-<br>0.0% |
| 5-year Jul average: <b>46</b> |                    |                        |             |











## **July 2018**

30342 - Single Family

Presented by

#### **Donika Parker**

#### **Maximum One Greater Atl. REALTORS**

















## **July 2018**

30342 - Townhouse

Presented by

#### **Donika Parker**

#### **Maximum One Greater Atl. REALTORS**

















## **July 2018**

30342 - Condo/Coop

Presented by

#### **Donika Parker**

#### **Maximum One Greater Atl. REALTORS**