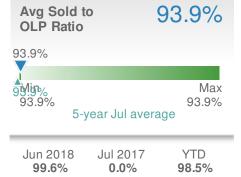

|
|-------------------------------|--------------------|------------------------|-------------|
| 9.5% from Jun 2018:           |                    | 0.0%<br>from Jul 2017: |             |
| YTD                           | 2018<br><b>353</b> | 2017<br><b>0</b>       | +/-<br>0.0% |
| 5-year Jul average: <b>46</b> |                    |                        |             |











## **July 2018**

30342 - Single Family

Presented by

#### **Donika Parker**

#### **Maximum One Greater Atl. REALTORS**

















## **July 2018**

30342 - Townhouse

Presented by

#### **Donika Parker**

#### **Maximum One Greater Atl. REALTORS**

















## **July 2018**

30342 - Condo/Coop

Presented by

#### **Donika Parker**

#### **Maximum One Greater Atl. REALTORS**