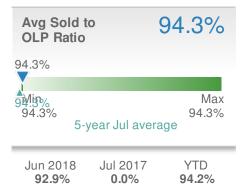

e: 770-919-8825 Mobile Phone: 404-519-5017 Web: www.homesbydonika.com

## **July 2018**

30342

Presented by

#### **Donika Parker**

#### **Maximum One Greater Atl. REALTORS**





| New Pendings                  |                    | 46                     |             |
|-------------------------------|--------------------|------------------------|-------------|
| 9.5% from Jun 2018:           |                    | 0.0%<br>from Jul 2017: |             |
| YTD                           | 2018<br><b>353</b> | 2017<br><b>0</b>       | +/-<br>0.0% |
| 5-year Jul average: <b>46</b> |                    |                        |             |











## **July 2018**

30342 - Single Family

Presented by

#### **Donika Parker**

#### **Maximum One Greater Atl. REALTORS**

















## **July 2018**

30342 - Townhouse

Presented by

#### **Donika Parker**

#### **Maximum One Greater Atl. REALTORS**

















## **July 2018**

30342 - Condo/Coop

Presented by

#### **Donika Parker**

#### **Maximum One Greater Atl. REALTORS**