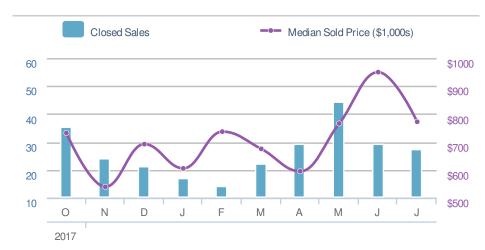

k Phone: 770-919-8825 Mobile Phone: 404-519-5017 Web: www.homesbydonika.com

## **July 2018**

30342

Presented by

#### **Donika Parker**

#### **Maximum One Greater Atl. REALTORS**





| New Pendings                  |                    | 46                     |             |
|-------------------------------|--------------------|------------------------|-------------|
| 9.5% from Jun 2018:           |                    | 0.0%<br>from Jul 2017: |             |
| YTD                           | 2018<br><b>353</b> | 2017<br><b>0</b>       | +/-<br>0.0% |
| 5-year Jul average: <b>46</b> |                    |                        |             |











## **July 2018**

30342 - Single Family

Presented by

#### **Donika Parker**

#### **Maximum One Greater Atl. REALTORS**

















## **July 2018**

30342 - Townhouse

Presented by

#### **Donika Parker**

#### **Maximum One Greater Atl. REALTORS**

















## **July 2018**

30342 - Condo/Coop

Presented by

#### **Donika Parker**

#### **Maximum One Greater Atl. REALTORS**