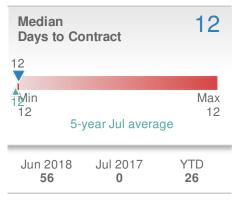

one: 770-919-8825 Mobile Phone: 404-519-5017 Web: www.homesbydonika.com

## **July 2018**

30342

Presented by

#### **Donika Parker**

#### **Maximum One Greater Atl. REALTORS**





| New Pendings                  |                    | 46                     |             |
|-------------------------------|--------------------|------------------------|-------------|
| 9.5% from Jun 2018:           |                    | 0.0%<br>from Jul 2017: |             |
| YTD                           | 2018<br><b>353</b> | 2017<br><b>0</b>       | +/-<br>0.0% |
| 5-year Jul average: <b>46</b> |                    |                        |             |











## **July 2018**

30342 - Single Family

Presented by

#### **Donika Parker**

#### **Maximum One Greater Atl. REALTORS**

















## **July 2018**

30342 - Townhouse

Presented by

#### **Donika Parker**

#### **Maximum One Greater Atl. REALTORS**

















## **July 2018**

30342 - Condo/Coop

Presented by

#### **Donika Parker**

#### **Maximum One Greater Atl. REALTORS**