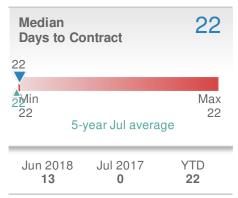

#### **Maximum One Greater Atl. REALTORS**





| New Pendings                  |                    | 46                     |             |
|-------------------------------|--------------------|------------------------|-------------|
| 9.5% from Jun 2018:           |                    | 0.0%<br>from Jul 2017: |             |
| YTD                           | 2018<br><b>353</b> | 2017<br><b>0</b>       | +/-<br>0.0% |
| 5-year Jul average: <b>46</b> |                    |                        |             |











## **July 2018**

30342 - Single Family

Presented by

#### **Donika Parker**

#### **Maximum One Greater Atl. REALTORS**

















## **July 2018**

30342 - Townhouse

Presented by

#### **Donika Parker**

#### **Maximum One Greater Atl. REALTORS**

















## **July 2018**

30342 - Condo/Coop

Presented by

#### **Donika Parker**

#### **Maximum One Greater Atl. REALTORS**