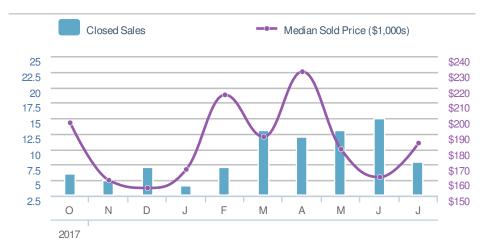

|
|-------------------------------|--------------------|------------------------|-------------|
| 9.5% from Jun 2018:           |                    | 0.0%<br>from Jul 2017: |             |
| YTD                           | 2018<br><b>353</b> | 2017<br><b>0</b>       | +/-<br>0.0% |
| 5-year Jul average: <b>46</b> |                    |                        |             |











## **July 2018**

30342 - Single Family

Presented by

#### **Donika Parker**

#### **Maximum One Greater Atl. REALTORS**

















## **July 2018**

30342 - Townhouse

Presented by

#### **Donika Parker**

#### **Maximum One Greater Atl. REALTORS**

















## **July 2018**

30342 - Condo/Coop

Presented by

#### **Donika Parker**

#### **Maximum One Greater Atl. REALTORS**