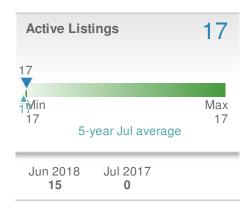

#### **Maximum One Greater Atl. REALTORS**

| New Pendings                  |                    | 46                     |             |
|-------------------------------|--------------------|------------------------|-------------|
| 9.5% from Jun 2018:           |                    | 0.0%<br>from Jul 2017: |             |
| YTD                           | 2018<br><b>353</b> | 2017<br><b>0</b>       | +/-<br>0.0% |
| 5-year Jul average: <b>46</b> |                    |                        |             |