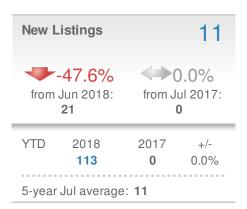

ka Parker**

#### **Maximum One Greater Atl. REALTORS**





| New Pendings                  |                    | 46                     |             |
|-------------------------------|--------------------|------------------------|-------------|
| 9.5% from Jun 2018:           |                    | 0.0%<br>from Jul 2017: |             |
| YTD                           | 2018<br><b>353</b> | 2017<br><b>0</b>       | +/-<br>0.0% |
| 5-year Jul average: <b>46</b> |                    |                        |             |











## **July 2018**

30342 - Single Family

Presented by

#### **Donika Parker**

#### **Maximum One Greater Atl. REALTORS**

















## **July 2018**

30342 - Townhouse

Presented by

#### **Donika Parker**

#### **Maximum One Greater Atl. REALTORS**

















## **July 2018**

30342 - Condo/Coop

Presented by

#### **Donika Parker**

#### **Maximum One Greater Atl. REALTORS**