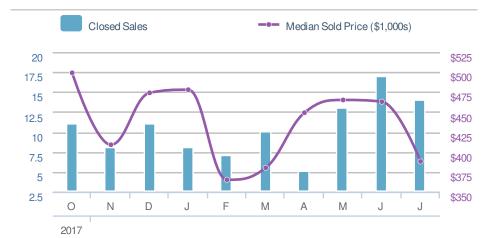

r**

#### **Maximum One Greater Atl. REALTORS**





| New Pendings                  |                    | 46                     |             |
|-------------------------------|--------------------|------------------------|-------------|
| 9.5% from Jun 2018:           |                    | 0.0%<br>from Jul 2017: |             |
| YTD                           | 2018<br><b>353</b> | 2017<br><b>0</b>       | +/-<br>0.0% |
| 5-year Jul average: <b>46</b> |                    |                        |             |











## **July 2018**

30342 - Single Family

Presented by

#### **Donika Parker**

#### **Maximum One Greater Atl. REALTORS**

















## **July 2018**

30342 - Townhouse

Presented by

#### **Donika Parker**

#### **Maximum One Greater Atl. REALTORS**

















## **July 2018**

30342 - Condo/Coop

Presented by

#### **Donika Parker**

#### **Maximum One Greater Atl. REALTORS**