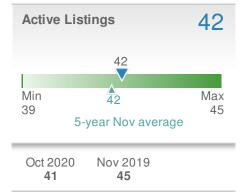

.0%</b><br>ov 2019:<br><b>3</b> |
| YTD    | 2020<br><b>183</b>        | 2019<br><b>160</b> | +/-<br>14.4%                         |
| 5-year | Nov averag                | e: 11              |                                      |





| Median<br>Sold Price                  |                          | \$540,000                             |  |
|---------------------------------------|--------------------------|---------------------------------------|--|
| -34.5%<br>from Oct 2020:<br>\$825,000 |                          | +-1.8%<br>from Nov 2019:<br>\$549,900 |  |
| YTD                                   | 2020<br><b>\$696,500</b> | 2019 +/-<br><b>\$775,000</b> -10.1%   |  |
| 5-yea                                 | r Nov avera              | ge: <b>\$723,725</b>                  |  |





| Median<br>Days to | Contract                      | 21         |
|-------------------|-------------------------------|------------|
| 21<br>Min<br>7    | ∑<br>51<br>5-year Nov average | Max<br>134 |

Nov 2019

41

Oct 2020

72

YTD

36

| Avg Sold<br>OLP Ratio | to 🤇            | 95.3% |
|-----------------------|-----------------|-------|
|                       | 95              | .3%   |
| Min                   | A               | Max   |
| 89.6%                 | 93.3%           | 98.0% |
| 5-                    | ∙year Nov avera | age   |
| Oct 2020              | Nov 2019        | YTD   |
| 93.7%                 | <b>89.6%</b>    | 94.9% |



30339 - Townhouse

#### **New Listings** 22 ➡-29.0% **~~**29.4% from Nov 2019: from Oct 2020: 31 17 2019 YTD 2020 +/-343 291 17.9% 5-year No