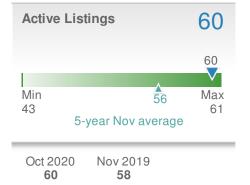

| Median<br>Days to C | ontract         | 22        |
|---------------------|-----------------|-----------|
| 22                  |                 |           |
| Min<br>22           | 32              | Max<br>42 |
| 5.                  | -year Nov avera | age       |
| Oct 2020            | Nov 2019        | YTD       |

37

42

30

30339 - Single Family