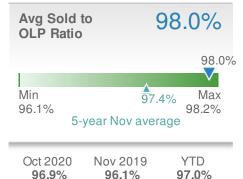

Nov 2019

41

Oct 2020

72

YTD

36

| Avg Sold<br>OLP Ratio | to 🤇            | 95.3% |
|-----------------------|-----------------|-------|
|                       | 95              | .3%   |
| Min                   | A               | Max   |
| 89.6%                 | 93.3%           | 98.0% |
| 5-                    | ∙year Nov avera | age   |
| Oct 2020              | Nov 2019        | YTD   |
| 93.7%                 | <b>89.6%</b>    | 94.9% |