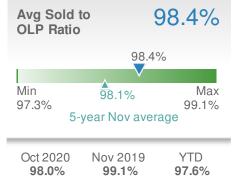

Nov 2019

41

Oct 2020

72

YTD

36

| Avg Sold<br>OLP Ratio | to 🤇            | 95.3% |
|-----------------------|-----------------|-------|
|                       | 95              | .3%   |
| Min                   | A               | Max   |
| 89.6%                 | 93.3%           | 98.0% |
| 5-                    | ∙year Nov avera | age   |
| Oct 2020              | Nov 2019        | YTD   |
| 93.7%                 | <b>89.6%</b>    | 94.9% |