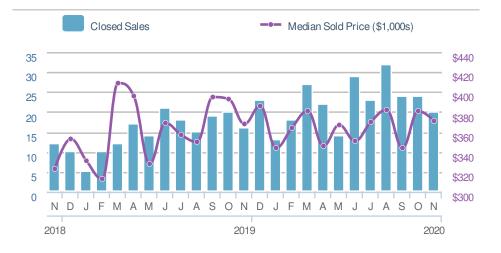

year Nov average: 15



#### Presented by **Donika Parker**

#### Maximum One Greater Atl. REALTORS

Email: donika@homesbydonika.com Work Phone: 770-919-8825 Mobile Phone: 404-519-5017 Web: www.homesbydonika.com



| Median<br>Sold Price |                  | \$371,              | 222  |
|----------------------|------------------|---------------------|------|
| +-2.6%               |                  | <b>0.7%</b>         |      |
| from Oct 2020:       |                  | from Nov 2019:      |      |
| \$381,000            |                  | <b>\$368,638</b>    |      |
| YTD                  | 2020             | 2019                | +/-  |
|                      | <b>\$368,820</b> | <b>\$366,000</b>    | 0.8% |
| 5-yea                | r Nov avera      | ge: <b>\$348,27</b> | '8   |





| Media<br>Days t |    | ontract              | 26               |
|-----------------|----|----------------------|------------------|
| 26              |    |                      |                  |
| Min<br>26       | 5- | 32<br>year Nov avera | Max<br>42<br>age |
| Oct 20          | 20 | Nov 2019             | YTD              |

34

32

30





30339 - Condo/Coop

#### **New Listings** 21 ❤-36.4% **-19.2%** from Oct 2020: from Nov 2019: 33 26 2019 YTD 2020 +/-307 306 0.3% 5-year Nov average: 21



#### Maximum One Greater Atl. REALTORS Email: donika@homesbydonika.com Work Phone: 770-919-8825 Mobile Phone: 404-519-5017 Web: www.homesbydonika.com

Presented by

**Donika Parker** 

| New F  | Pendings                  |                    | 16                                  |
|----