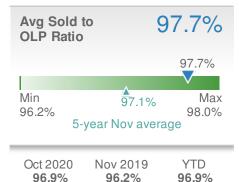

Nov 2019

41

Oct 2020

72

YTD

36

| Avg Sold<br>OLP Ratio | to 🤇            | 95.3% |
|-----------------------|-----------------|-------|
|                       | 95              | .3%   |
| Min                   | A               | Max   |
| 89.6%                 | 93.3%           | 98.0% |
| 5-                    | ∙year Nov avera | age   |
| Oct 2020              | Nov 2019        | YTD   |
| 93.7%                 | <b>89.6%</b>    | 94.9% |