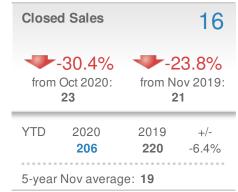

#### **New Listings** 58 ➡-33.3% -26.1%from Nov 2019: from Oct 2020: 87 46 2019 YTD 2020 +/-833 757 10.0% 5-year Nov average: 47