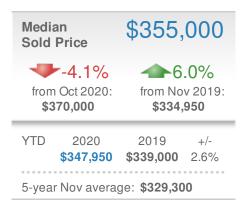

| Median<br>Sold Price                  |                          | \$540,000                             |  |
|---------------------------------------|--------------------------|---------------------------------------|--|
| -34.5%<br>from Oct 2020:<br>\$825,000 |                          | +-1.8%<br>from Nov 2019:<br>\$549,900 |  |
| YTD                                   | 2020<br><b>\$696,500</b> | 2019 +/-<br><b>\$775,000</b> -10.1%   |  |
| 5-yea                                 | r Nov avera              | ge: <b>\$723,725</b>                  |  |