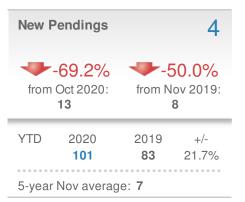

### **Donika Parker** Maximum One Greater Atl. REALTORS Email: donika@homesbydonika.com

Presented by

Work Phone: 770-919-8825 Mobile Phone: 404-519-5017 Web: www.homesbydonika.com

| New F  | Pendings                  |                    | 46                                 |
|--------|---------------------------|--------------------|------------------------------------|
|        | -20.7%<br>Oct 2020:<br>58 | from N             | <mark>2.1%</mark><br>ov 2019:<br>7 |
| YTD    | 2020<br><b>573</b>        | 2019<br><b>496</b> | +/-<br>15.5%                       |
| 5-year | Nov average               | e: <b>40</b>       |                                    |