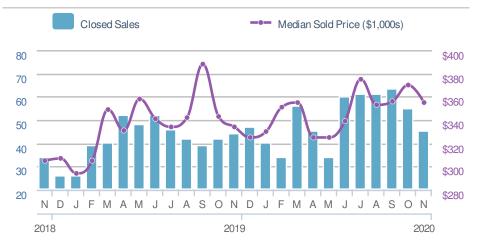

ings** 58 ➡-33.3% -26.1%from Nov 2019: from Oct 2020: 87 46 2019 YTD 2020 +/-833 757 10.0% 5-year Nov average: 47



# 45 17.9%

### **Donika Parker** Maximum One Greater Atl. REALTORS Email: donika@homesbydonika.com

Presented by

Work Phone: 770-919-8825 Mobile Phone: 404-519-5017 Web: www.homesbydonika.com

| New F  | Pendings                  |                    | 46                                 |
|--------|---------------------------|--------------------|------------------------------------|
|        | -20.7%<br>Oct 2020:<br>58 | from N             | <mark>2.1%</mark><br>ov 2019:<br>7 |
| YTD    | 2020<br><b>573</b>        | 2019<br><b>496</b> | +/-<br>15.5%                       |
| 5-year | Nov average               | e: <b>40</b>       |                                    |







| Median<br>Days to C | ontract         | 22        |
|---------------------|-----------------|-----------|
| 22                  |                 |           |
| Min<br>22           | 32              | Max<br>42 |
| 5.                  | -year Nov avera | age       |
| Oct 2020            | Nov 2019        | YTD       |

37

42

30





30339 - Single Family

# Presented by **Donika Parker**

#### Maximum One Greater Atl. REALTORS

Email: donika@homesbydonika.com Work Phone: 770-919-8825 Mobile Phone: 404-519-5017 Web: www.homesbydonika.com

| New L  | istings.                  |                    | 15                                   |
|--------|---------------------------|--------------------|--------------------------------------|
|        | -34.8%<br>Oct 2020:<br>23 | from N