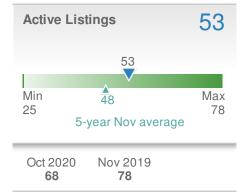

Nov 2019

41

Oct 2020

72

YTD

36

| Avg Sold<br>OLP Ratio | to 🤇            | 95.3% |
|-----------------------|-----------------|-------|
|                       | 95              | .3%   |
| Min                   | A               | Max   |
| 89.6%                 | 93.3%           | 98.0% |
| 5-                    | ∙year Nov avera | age   |
| Oct 2020              | Nov 2019        | YTD   |
| 93.7%                 | <b>89.6%</b>    | 94.9% |