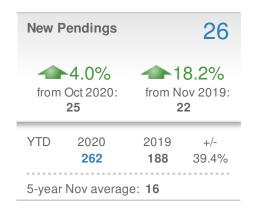

v 2019

41

Oct 2020

72

YTD

36

| Avg Sold<br>OLP Ratio | to 🤇            | 95.3% |
|-----------------------|-----------------|-------|
|                       | 95              | .3%   |
| Min                   | A               | Max   |
| 89.6%                 | 93.3%           | 98.0% |
| 5-                    | ∙year Nov avera | age   |
| Oct 2020              | Nov 2019        | YTD   |
| 93.7%                 | <b>89.6%</b>    | 94.9% |



30339 - Townhouse

#### **New Listings** 22 ➡-29.0% **~~**29.4% from Nov 2019: from Oct 2020: 31 17 2019 YTD 2020 +/-343 291 17.9% 5-year Nov average: 15



#### Presented by **Donika Parker**

#### Maximum One Greater Atl. REALTORS

Email: donika@homesbydonika.com Work Phone: 770-919-8825 Mobile Phone: 404-519-5017 Web: www.homesbydonika.com



| Median<br>Sold Price |                  | \$371,              | 222  |
|----------------------|------------------|---------------------|------|
| +-2.6%               |                  | <b>0.7%</b>         |      |
| from Oct 2020:       |                  | from Nov 2019:      |      |
| \$381,000            |                  | <b>\$368,638</b>    |      |
| YTD                  | 2020             | 2019                | +/-  |
|                      | <b>\$368,820</b> | <b>\$366,000</b>    | 0.8% |
| 5-yea                | r Nov avera      | ge: <b>\$348,27</b> | '8   |





| Media<br>Days t |    | ontract              | 26               |
|-----------------|----|----------------------|------------------|
| 26              |    |                      |                  |
| Min<br