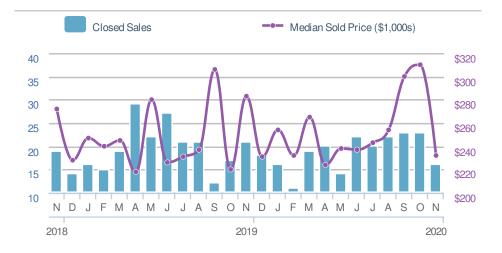

|
| 5-year | Nov average               | e: <b>17</b>       |                                     |

| Median<br>Sold Price                 |                  | \$232,           | 850  |
|--------------------------------------|------------------|------------------|------|
| +-24.9%                              |                  | +-17.7%          |      |
| from Oct 2020:                       |                  | from Nov 2019:   |      |
| \$310,000                            |                  | \$283,000        |      |
| YTD                                  | 2020             | 2019             | +/-  |
|                                      | <b>\$248,750</b> | <b>\$245,000</b> | 1.5% |
| 5-year Nov average: <b>\$260,463</b> |                  |                  |      |





| Median<br>Days to | Contract                      | 24        |
|-------------------|-------------------------------|-----------|
| 24<br>Min<br>22   | ▲<br>29<br>5-year Nov average | Max<br>42 |

| Oct 2020  | Nov 2019  | YTD |
|-----------|-----------|-----|
| <b>43</b> | <b>22</b> | 28  |