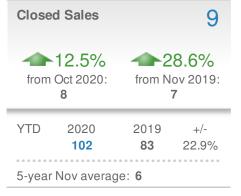

#### **New Listings** 58 ➡-33.3% -26.1%from Nov 2019: from Oct 2020: 87 46 2019 YTD 2020 +/-833 757 10.0% 5-year Nov average: 47