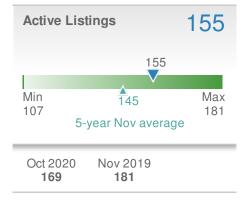

gs** 58 ➡-33.3% -26.1%from Nov 2019: from Oct 2020: 87 46 2019 YTD 2020 +/-833 757 10.0% 5-year Nov average: 47



# 45 17.9%

### **Donika Parker** Maximum One Greater Atl. REALTORS Email: donika@homesbydonika.com

Presented by

Work Phone: 770-919-8825 Mobile Phone: 404-519-5017 Web: www.homesbydonika.com

| New F  | Pendings                  |                    | 46                                 |
|--------|---------------------------|--------------------|------------------------------------|
|        | -20.7%<br>Oct 2020:<br>58 | from N             | <mark>2.1%</mark><br>ov 2019:<br>7 |
| YTD    | 2020<br><b>573</b>        | 2019<br><b>496</b> | +/-<br>15.5%                       |
| 5-year | Nov average               | e: <b>40</b>       |                                    |







| Median<br>Days to C | ontract         | 22        |
|---------------------|-----------------|-----------|
| 22                  |                 |           |
| Min<br>22           | 32              | Max<br>42 |
| 5.                  | -year Nov avera | age       |
| Oct 2020            | Nov 2019        | YTD       |

37

42

30





30339 - Single Family

# Presented by **Donika Parker**

#### Maximum One Greater Atl. REALTORS

Email: donika@homesbydonika.com Work Phone: 770-919-8825 Mobile Phone: 404-519-5017 Web: www.homesbydonika.com

| New L  | istings.                  |                    | 15                                   |
|--------|---------------------------|--------------------|--------------------------------------|
|        | -34.8%<br>Oct 2020:<br>23 | from N