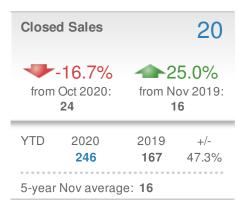

ays to | Contract                      | 21         |
|-------------------|-------------------------------|------------|
| 21<br>Min<br>7    | ∑<br>51<br>5-year Nov average | Max<br>134 |

Nov 2019

41

Oct 2020

72

YTD

36

| Avg Sold<br>OLP Ratio | to 🤇            | 95.3% |
|-----------------------|-----------------|-------|
|                       | 95              | .3%   |
| Min                   | A               | Max   |
| 89.6%                 | 93.3%           | 98.0% |
| 5-                    | ∙year Nov avera | age   |
| Oct 2020              | Nov 2019        | YTD   |
| 93.7%                 | <b>89.6%</b>    | 94.9% |



30339 - Townhouse

#### **New Listings** 22 ➡-29.0% **~~**29.4% from Nov 2019: from Oct 2020: 31 17 2019 YTD 2020 +/-343 291 17.9% 5-year Nov average: 15



#### Presented by **Donika Parker**

#### Maximum One Greater Atl. REALTORS

Email: donika@homesbydonika.com Work Phone: 770-919-8825 Mobile Phone: 404-519-5017 Web: www.homesbydonika.com



| Median<br>Sold Price |                  | \$371,              | 222  |
|----------------------|------------------|---------------------|------|
| +-2.6%               |                  | <b>0.7%</b>         |      |
| from Oct 2020:       |                  | from Nov 2019:      |      |
| \$381,000            |                  | <b>\$368,638</b>    |      |
| YTD                  | 2020             | 2019                | +/-  |
|                      | <b>\$368,820</b> | <b>\$366,000</b>    | 0.8% |
| 5-yea                | r Nov avera      | ge: <b>\$348,27</b> | '8   |





| Media<br>Days t