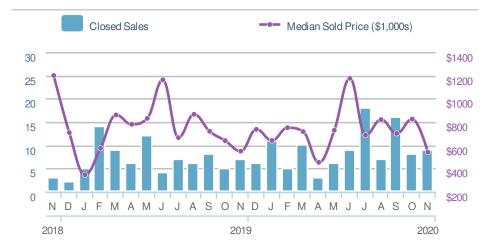

)0.0%</b><br>ov 2019:<br><b>3</b> |
| YTD    | 2020<br><b>183</b>        | 2019<br><b>160</b> | +/-<br>14.4%                         |
| 5-year | Nov averag                | e: 11              |                                      |





| Median<br>Sold Price                  |                          | \$540,000                             |  |
|---------------------------------------|--------------------------|---------------------------------------|--|
| -34.5%<br>from Oct 2020:<br>\$825,000 |                          | +-1.8%<br>from Nov 2019:<br>\$549,900 |  |
| YTD                                   | 2020<br><b>\$696,500</b> | 2019 +/-<br><b>\$775,000</b> -10.1%   |  |
| 5-yea                                 | r Nov avera              | ge: <b>\$723,725</b>                  |  |





| Median<br>Days to | Contract                      | 21         |
|-------------------|-------------------------------|------------|
| 21<br>Min<br>7    | ∑<br>51<br>5-year Nov average | Max<br>134 |

Nov 2019

41

Oct 2020

72

YTD

36

| Avg Sold<br>OLP Ratio | to 🤇            | 95.3% |
|-----------------------|-----------------|-------|
|                       | 95              | .3%   |
| Min                   | A               | Max   |
| 89.6%                 | 93.3%           | 98.0% |
| 5-                    | ∙year Nov avera | age   |
| Oct 2020              | Nov 2019        | YTD   |
| 93.7%                 | <b>89.6%</b>    | 94.9% |



30339 - Townhouse

#### **New Listings** 22 ➡-29.0% **~~**29.4% from Nov 2019: from Oct 2020: 31 17 2019 YTD 2020 +/-343 291 17.9% 5-year