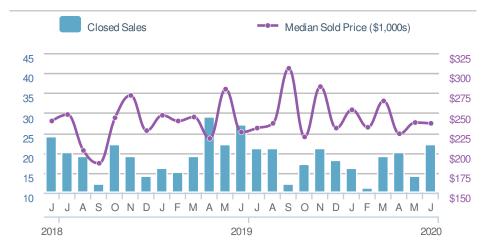

|             |
|-------------------------------|--------------------|----------------------|-------------|
| 37.3% from May 2020: 51       |                    | 52.2% from Jun 2019: |             |
| YTD                           | 2020<br><b>297</b> | 2019<br><b>285</b>   | +/-<br>4.2% |
| 5-year Jun average: <b>51</b> |                    |                      |             |











### June 2020

30339 - Single Family

Presented by

#### **Donika Parker**

#### **Maximum One Greater Atl. REALTORS**

















### June 2020

30339 - Townhouse

Presented by

#### **Donika Parker**

#### **Maximum One Greater Atl. REALTORS**

















## June 2020

30339 - Condo/Coop

Presented by

#### **Donika Parker**

#### **Maximum One Greater Atl. REALTORS**