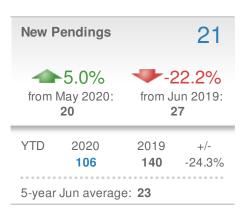

#### **Maximum One Greater Atl. REALTORS**

| New Pendings                  |                    | 70                   |             |
|-------------------------------|--------------------|----------------------|-------------|
| 37.3% from May 2020: 51       |                    | 52.2% from Jun 2019: |             |
| YTD                           | 2020<br><b>297</b> | 2019<br><b>285</b>   | +/-<br>4.2% |
| 5-year Jun average: <b>51</b> |                    |                      |             |