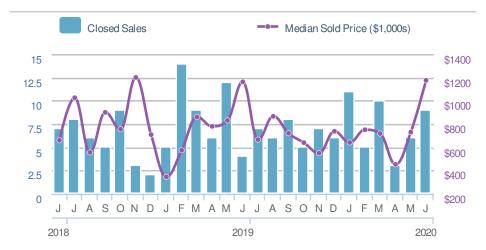

bydonika.com

Work Phone: 770-919-8825 Mobile Phone: 404-519-5017 Web: www.homesbydonika.com

## June 2020

30339

Presented by

#### **Donika Parker**

#### **Maximum One Greater Atl. REALTORS**





| New Pendings                  |                    | 70                   |             |
|-------------------------------|--------------------|----------------------|-------------|
| 37.3% from May 2020: 51       |                    | 52.2% from Jun 2019: |             |
| YTD                           | 2020<br><b>297</b> | 2019<br><b>285</b>   | +/-<br>4.2% |
| 5-year Jun average: <b>51</b> |                    |                      |             |











### June 2020

30339 - Single Family

Presented by

#### **Donika Parker**

#### **Maximum One Greater Atl. REALTORS**

















### June 2020

30339 - Townhouse

Presented by

#### **Donika Parker**

#### **Maximum One Greater Atl. REALTORS**

















## June 2020

30339 - Condo/Coop

Presented by

#### **Donika Parker**

#### **Maximum One Greater Atl. REALTORS**