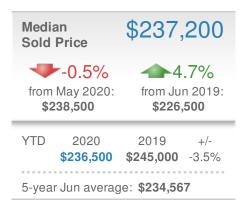

|             |
|-------------------------------|--------------------|----------------------|-------------|
| 37.3% from May 2020: 51       |                    | 52.2% from Jun 2019: |             |
| YTD                           | 2020<br><b>297</b> | 2019<br><b>285</b>   | +/-<br>4.2% |
| 5-year Jun average: <b>51</b> |                    |                      |             |











### June 2020

30339 - Single Family

Presented by

#### **Donika Parker**

#### **Maximum One Greater Atl. REALTORS**

















### June 2020

30339 - Townhouse

Presented by

#### **Donika Parker**

#### **Maximum One Greater Atl. REALTORS**

















## June 2020

30339 - Condo/Coop

Presented by

#### **Donika Parker**

#### **Maximum One Greater Atl. REALTORS**