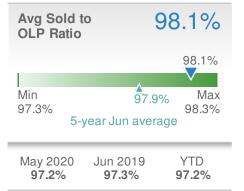

nika Parker**

#### **Maximum One Greater Atl. REALTORS**





| New Pendings                  |                    | 70                   |             |
|-------------------------------|--------------------|----------------------|-------------|
| 37.3% from May 2020: 51       |                    | 52.2% from Jun 2019: |             |
| YTD                           | 2020<br><b>297</b> | 2019<br><b>285</b>   | +/-<br>4.2% |
| 5-year Jun average: <b>51</b> |                    |                      |             |











### June 2020

30339 - Single Family

Presented by

#### **Donika Parker**

#### **Maximum One Greater Atl. REALTORS**

















### June 2020

30339 - Townhouse

Presented by

#### **Donika Parker**

#### **Maximum One Greater Atl. REALTORS**

















## June 2020

30339 - Condo/Coop

Presented by

#### **Donika Parker**

#### **Maximum One Greater Atl. REALTORS**