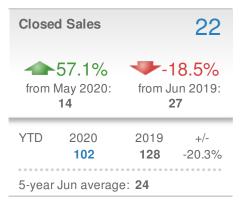

|             |
|-------------------------------|--------------------|----------------------|-------------|
| 37.3% from May 2020: 51       |                    | 52.2% from Jun 2019: |             |
| YTD                           | 2020<br><b>297</b> | 2019<br><b>285</b>   | +/-<br>4.2% |
| 5-year Jun average: <b>51</b> |                    |                      |             |











### June 2020

30339 - Single Family

Presented by

#### **Donika Parker**

#### **Maximum One Greater Atl. REALTORS**

















### June 2020

30339 - Townhouse

Presented by

#### **Donika Parker**

#### **Maximum One Greater Atl. REALTORS**

















## June 2020

30339 - Condo/Coop

Presented by

#### **Donika Parker**

#### **Maximum One Greater Atl. REALTORS**