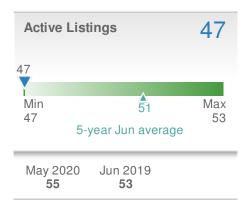

#### **Maximum One Greater Atl. REALTORS**

| New Pendings                  |                    | 70                   |             |
|-------------------------------|--------------------|----------------------|-------------|
| 37.3% from May 2020: 51       |                    | 52.2% from Jun 2019: |             |
| YTD                           | 2020<br><b>297</b> | 2019<br><b>285</b>   | +/-<br>4.2% |
| 5-year Jun average: <b>51</b> |                    |                      |             |