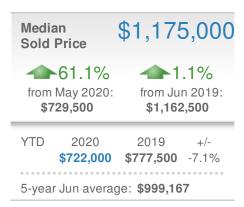

esbydonika.com

Work Phone: 770-919-8825 Mobile Phone: 404-519-5017 Web: www.homesbydonika.com

## June 2020

30339

Presented by

#### **Donika Parker**

#### **Maximum One Greater Atl. REALTORS**





| New Pendings                  |                    | 70                   |             |
|-------------------------------|--------------------|----------------------|-------------|
| 37.3% from May 2020: 51       |                    | 52.2% from Jun 2019: |             |
| YTD                           | 2020<br><b>297</b> | 2019<br><b>285</b>   | +/-<br>4.2% |
| 5-year Jun average: <b>51</b> |                    |                      |             |











### June 2020

30339 - Single Family

Presented by

#### **Donika Parker**

#### **Maximum One Greater Atl. REALTORS**

















### June 2020

30339 - Townhouse

Presented by

#### **Donika Parker**

#### **Maximum One Greater Atl. REALTORS**

















## June 2020

30339 - Condo/Coop

Presented by

#### **Donika Parker**

#### **Maximum One Greater Atl. REALTORS**