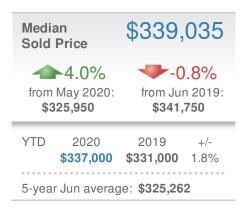

ownhouse Condo/Coop

## Local Market Insight

30339



Presented by

Donika Parker

Maximum One Greater Atl. REALTORS

Email: donika@homesbydonika.com

Work Phone: 770-919-8825 Mobile Phone: 404-519-5017 Web: www.homesbydonika.com

## June 2020

30339

Presented by

#### **Donika Parker**

#### **Maximum One Greater Atl. REALTORS**





| New Pendings                  |                    | 70                   |             |
|-------------------------------|--------------------|----------------------|-------------|
| 37.3% from May 2020: 51       |                    | 52.2% from Jun 2019: |             |
| YTD                           | 2020<br><b>297</b> | 2019<br><b>285</b>   | +/-<br>4.2% |
| 5-year Jun average: <b>51</b> |                    |                      |             |











### June 2020

30339 - Single Family

Presented by

#### **Donika Parker**

#### **Maximum One Greater Atl. REALTORS**

















### June 2020

30339 - Townhouse

Presented by

#### **Donika Parker**

#### **Maximum One Greater Atl. REALTORS**

















## June 2020

30339 - Condo/Coop

Presented by

#### **Donika Parker**

#### **Maximum One Greater Atl. REALTORS**