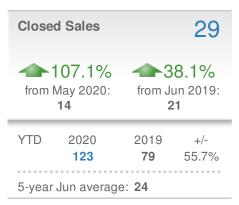

#### **Maximum One Greater Atl. REALTORS**

| New Pendings                  |                    | 70                   |             |
|-------------------------------|--------------------|----------------------|-------------|
| 37.3% from May 2020: 51       |                    | 52.2% from Jun 2019: |             |
| YTD                           | 2020<br><b>297</b> | 2019<br><b>285</b>   | +/-<br>4.2% |
| 5-year Jun average: <b>51</b> |                    |                      |             |