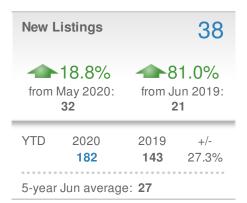

#### **Maximum One Greater Atl. REALTORS**

| New Pendings                  |                    | 70                   |             |
|-------------------------------|--------------------|----------------------|-------------|
| 37.3% from May 2020: 51       |                    | 52.2% from Jun 2019: |             |
| YTD                           | 2020<br><b>297</b> | 2019<br><b>285</b>   | +/-<br>4.2% |
| 5-year Jun average: <b>51</b> |                    |                      |             |