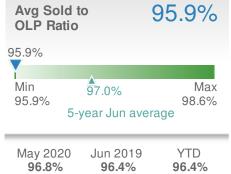

|             |
|-------------------------------|--------------------|----------------------|-------------|
| 37.3% from May 2020: 51       |                    | 52.2% from Jun 2019: |             |
| YTD                           | 2020<br><b>297</b> | 2019<br><b>285</b>   | +/-<br>4.2% |
| 5-year Jun average: <b>51</b> |                    |                      |             |











### June 2020

30339 - Single Family

Presented by

#### **Donika Parker**

#### **Maximum One Greater Atl. REALTORS**

















### June 2020

30339 - Townhouse

Presented by

#### **Donika Parker**

#### **Maximum One Greater Atl. REALTORS**

















## June 2020

30339 - Condo/Coop

Presented by

#### **Donika Parker**

#### **Maximum One Greater Atl. REALTORS**