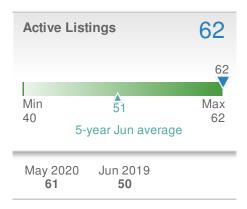

#### **Maximum One Greater Atl. REALTORS**

| New Pendings                  |                    | 70                   |             |
|-------------------------------|--------------------|----------------------|-------------|
| 37.3% from May 2020: 51       |                    | 52.2% from Jun 2019: |             |
| YTD                           | 2020<br><b>297</b> | 2019<br><b>285</b>   | +/-<br>4.2% |
| 5-year Jun average: <b>51</b> |                    |                      |             |