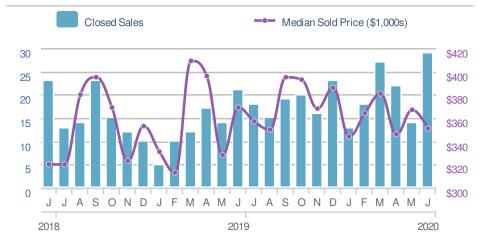

# **Donika Parker**

#### **Maximum One Greater Atl. REALTORS**





| New Pendings                  |                    | 70                   |             |
|-------------------------------|--------------------|----------------------|-------------|
| 37.3% from May 2020: 51       |                    | 52.2% from Jun 2019: |             |
| YTD                           | 2020<br><b>297</b> | 2019<br><b>285</b>   | +/-<br>4.2% |
| 5-year Jun average: <b>51</b> |                    |                      |             |











### June 2020

30339 - Single Family

Presented by

#### **Donika Parker**

#### **Maximum One Greater Atl. REALTORS**

















### June 2020

30339 - Townhouse

Presented by

#### **Donika Parker**

#### **Maximum One Greater Atl. REALTORS**

















## June 2020

30339 - Condo/Coop

Presented by

#### **Donika Parker**

#### **Maximum One Greater Atl. REALTORS**