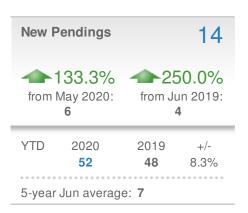

omesbydonika.com

Work Phone: 770-919-8825 Mobile Phone: 404-519-5017 Web: www.homesbydonika.com

## June 2020

30339

Presented by

#### **Donika Parker**

#### **Maximum One Greater Atl. REALTORS**





| New Pendings                  |                    | 70                   |             |
|-------------------------------|--------------------|----------------------|-------------|
| 37.3% from May 2020: 51       |                    | 52.2% from Jun 2019: |             |
| YTD                           | 2020<br><b>297</b> | 2019<br><b>285</b>   | +/-<br>4.2% |
| 5-year Jun average: <b>51</b> |                    |                      |             |











### June 2020

30339 - Single Family

Presented by

#### **Donika Parker**

#### **Maximum One Greater Atl. REALTORS**

















### June 2020

30339 - Townhouse

Presented by

#### **Donika Parker**

#### **Maximum One Greater Atl. REALTORS**

















## June 2020

30339 - Condo/Coop

Presented by

#### **Donika Parker**

#### **Maximum One Greater Atl. REALTORS**