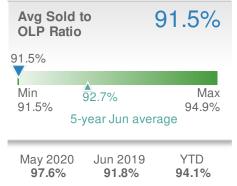

ka.com

Work Phone: 770-919-8825 Mobile Phone: 404-519-5017 Web: www.homesbydonika.com

## June 2020

30339

Presented by

#### **Donika Parker**

#### **Maximum One Greater Atl. REALTORS**





| New Pendings                  |                    | 70                   |             |
|-------------------------------|--------------------|----------------------|-------------|
| 37.3% from May 2020: 51       |                    | 52.2% from Jun 2019: |             |
| YTD                           | 2020<br><b>297</b> | 2019<br><b>285</b>   | +/-<br>4.2% |
| 5-year Jun average: <b>51</b> |                    |                      |             |











### June 2020

30339 - Single Family

Presented by

#### **Donika Parker**

#### **Maximum One Greater Atl. REALTORS**

















### June 2020

30339 - Townhouse

Presented by

#### **Donika Parker**

#### **Maximum One Greater Atl. REALTORS**

















## June 2020

30339 - Condo/Coop

Presented by

#### **Donika Parker**

#### **Maximum One Greater Atl. REALTORS**