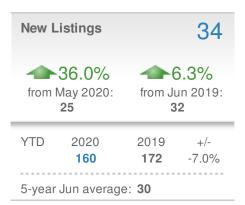

#### **Maximum One Greater Atl. REALTORS**

| New Pendings                  |                    | 70                   |             |
|-------------------------------|--------------------|----------------------|-------------|
| 37.3% from May 2020: 51       |                    | 52.2% from Jun 2019: |             |
| YTD                           | 2020<br><b>297</b> | 2019<br><b>285</b>   | +/-<br>4.2% |
| 5-year Jun average: <b>51</b> |                    |                      |             |