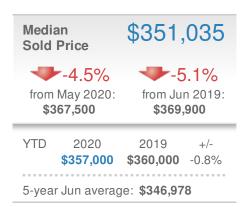

### **Donika Parker**

#### **Maximum One Greater Atl. REALTORS**





| New Pendings                  |                    | 70                   |             |
|-------------------------------|--------------------|----------------------|-------------|
| 37.3% from May 2020: 51       |                    | 52.2% from Jun 2019: |             |
| YTD                           | 2020<br><b>297</b> | 2019<br><b>285</b>   | +/-<br>4.2% |
| 5-year Jun average: <b>51</b> |                    |                      |             |











### June 2020

30339 - Single Family

Presented by

#### **Donika Parker**

#### **Maximum One Greater Atl. REALTORS**

















### June 2020

30339 - Townhouse

Presented by

#### **Donika Parker**

#### **Maximum One Greater Atl. REALTORS**

















## June 2020

30339 - Condo/Coop

Presented by

#### **Donika Parker**

#### **Maximum One Greater Atl. REALTORS**