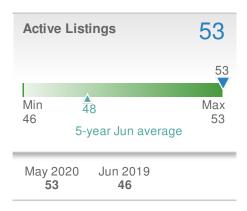

|             |
|-------------------------------|--------------------|----------------------|-------------|
| 37.3% from May 2020: 51       |                    | 52.2% from Jun 2019: |             |
| YTD                           | 2020<br><b>297</b> | 2019<br><b>285</b>   | +/-<br>4.2% |
| 5-year Jun average: <b>51</b> |                    |                      |             |











### June 2020

30339 - Single Family

Presented by

#### **Donika Parker**

#### **Maximum One Greater Atl. REALTORS**

















### June 2020

30339 - Townhouse

Presented by

#### **Donika Parker**

#### **Maximum One Greater Atl. REALTORS**

















## June 2020

30339 - Condo/Coop

Presented by

#### **Donika Parker**

#### **Maximum One Greater Atl. REALTORS**