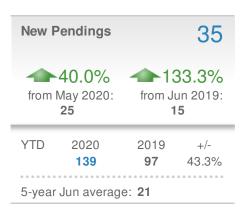

#### **Maximum One Greater Atl. REALTORS**

| New Pendings                  |                    | 70                   |             |
|-------------------------------|--------------------|----------------------|-------------|
| 37.3% from May 2020: 51       |                    | 52.2% from Jun 2019: |             |
| YTD                           | 2020<br><b>297</b> | 2019<br><b>285</b>   | +/-<br>4.2% |
| 5-year Jun average: <b>51</b> |                    |                      |             |