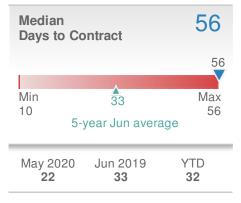

|             |
|-------------------------------|--------------------|----------------------|-------------|
| 37.3% from May 2020: 51       |                    | 52.2% from Jun 2019: |             |
| YTD                           | 2020<br><b>297</b> | 2019<br><b>285</b>   | +/-<br>4.2% |
| 5-year Jun average: <b>51</b> |                    |                      |             |











### June 2020

30339 - Single Family

Presented by

#### **Donika Parker**

#### **Maximum One Greater Atl. REALTORS**

















### June 2020

30339 - Townhouse

Presented by

#### **Donika Parker**

#### **Maximum One Greater Atl. REALTORS**

















## June 2020

30339 - Condo/Coop

Presented by

#### **Donika Parker**

#### **Maximum One Greater Atl. REALTORS**