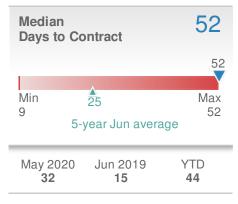

Donika Parker**

#### **Maximum One Greater Atl. REALTORS**





| New Pendings                  |                    | 70                   |             |
|-------------------------------|--------------------|----------------------|-------------|
| 37.3% from May 2020: 51       |                    | 52.2% from Jun 2019: |             |
| YTD                           | 2020<br><b>297</b> | 2019<br><b>285</b>   | +/-<br>4.2% |
| 5-year Jun average: <b>51</b> |                    |                      |             |











### June 2020

30339 - Single Family

Presented by

#### **Donika Parker**

#### **Maximum One Greater Atl. REALTORS**

















### June 2020

30339 - Townhouse

Presented by

#### **Donika Parker**

#### **Maximum One Greater Atl. REALTORS**

















## June 2020

30339 - Condo/Coop

Presented by

#### **Donika Parker**

#### **Maximum One Greater Atl. REALTORS**