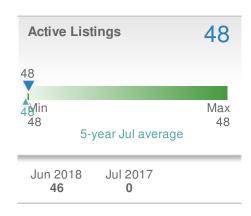

|             |
|------------------------|--------------------|------------------------|-------------|
| 0.0% from Jun 2018:    |                    | 0.0%<br>from Jul 2017: |             |
| YTD                    | 2018<br><b>322</b> | 2017<br><b>0</b>       | +/-<br>0.0% |
| 5-year Jul average: 38 |                    |                        |             |











## **July 2018**

30339 - Single Family

Presented by

#### **Donika Parker**

#### **Maximum One Greater Atl. REALTORS**

















## **July 2018**

30339 - Townhouse

Presented by

#### **Donika Parker**

#### **Maximum One Greater Atl. REALTORS**

















## **July 2018**

30339 - Condo/Coop

Presented by

#### **Donika Parker**

#### **Maximum One Greater Atl. REALTORS**