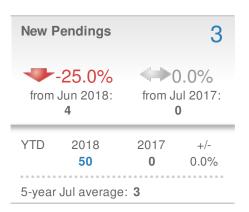

#### Maximum One Greater Atl. REALTORS

| New Pendings           |                    | 38                     |             |
|------------------------|--------------------|------------------------|-------------|
| 0.0% from Jun 2018:    |                    | 0.0%<br>from Jul 2017: |             |
| YTD                    | 2018<br><b>322</b> | 2017<br><b>0</b>       | +/-<br>0.0% |
| 5-year Jul average: 38 |                    |                        |             |