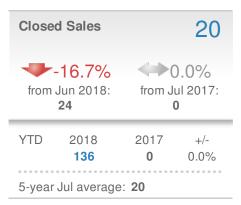

| 38                     |             |
|------------------------|--------------------|------------------------|-------------|
| 0.0% from Jun 2018:    |                    | 0.0%<br>from Jul 2017: |             |
| YTD                    | 2018<br><b>322</b> | 2017<br><b>0</b>       | +/-<br>0.0% |
| 5-year Jul average: 38 |                    |                        |             |











## **July 2018**

30339 - Single Family

Presented by

#### **Donika Parker**

#### **Maximum One Greater Atl. REALTORS**

















## **July 2018**

30339 - Townhouse

Presented by

#### **Donika Parker**

#### **Maximum One Greater Atl. REALTORS**

















## **July 2018**

30339 - Condo/Coop

Presented by

#### **Donika Parker**

#### **Maximum One Greater Atl. REALTORS**