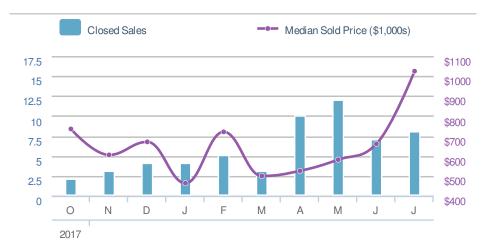

S

Email: donika@homesbydonika.com

Work Phone: 770-919-8825 Mobile Phone: 404-519-5017 Web: www.homesbydonika.com

## **July 2018**

30339

Presented by

#### **Donika Parker**

#### Maximum One Greater Atl. REALTORS





| New Pendings           |                    | 38                     |             |
|------------------------|--------------------|------------------------|-------------|
| 0.0% from Jun 2018:    |                    | 0.0%<br>from Jul 2017: |             |
| YTD                    | 2018<br><b>322</b> | 2017<br><b>0</b>       | +/-<br>0.0% |
| 5-year Jul average: 38 |                    |                        |             |











## **July 2018**

30339 - Single Family

Presented by

#### **Donika Parker**

#### **Maximum One Greater Atl. REALTORS**

















## **July 2018**

30339 - Townhouse

Presented by

#### **Donika Parker**

#### **Maximum One Greater Atl. REALTORS**

















## **July 2018**

30339 - Condo/Coop

Presented by

#### **Donika Parker**

#### **Maximum One Greater Atl. REALTORS**