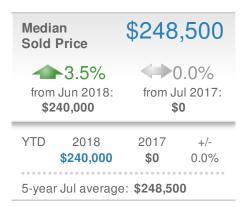

| 38                     |             |
|------------------------|--------------------|------------------------|-------------|
| 0.0% from Jun 2018:    |                    | 0.0%<br>from Jul 2017: |             |
| YTD                    | 2018<br><b>322</b> | 2017<br><b>0</b>       | +/-<br>0.0% |
| 5-year Jul average: 38 |                    |                        |             |











## **July 2018**

30339 - Single Family

Presented by

#### **Donika Parker**

#### **Maximum One Greater Atl. REALTORS**

















## **July 2018**

30339 - Townhouse

Presented by

#### **Donika Parker**

#### **Maximum One Greater Atl. REALTORS**

















## **July 2018**

30339 - Condo/Coop

Presented by

#### **Donika Parker**

#### **Maximum One Greater Atl. REALTORS**