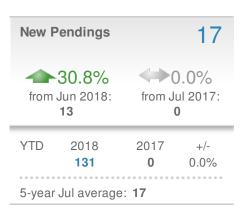

#### Maximum One Greater Atl. REALTORS

| New Pendings           |                    | 38                     |             |
|------------------------|--------------------|------------------------|-------------|
| 0.0% from Jun 2018:    |                    | 0.0%<br>from Jul 2017: |             |
| YTD                    | 2018<br><b>322</b> | 2017<br><b>0</b>       | +/-<br>0.0% |
| 5-year Jul average: 38 |                    |                        |             |