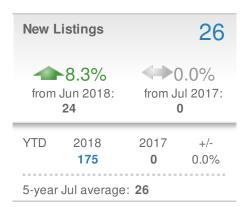

| 38                     |             |
|------------------------|--------------------|------------------------|-------------|
| 0.0% from Jun 2018:    |                    | 0.0%<br>from Jul 2017: |             |
| YTD                    | 2018<br><b>322</b> | 2017<br><b>0</b>       | +/-<br>0.0% |
| 5-year Jul average: 38 |                    |                        |             |











## **July 2018**

30339 - Single Family

Presented by

#### **Donika Parker**

#### **Maximum One Greater Atl. REALTORS**

















## **July 2018**

30339 - Townhouse

Presented by

#### **Donika Parker**

#### **Maximum One Greater Atl. REALTORS**

















## **July 2018**

30339 - Condo/Coop

Presented by

#### **Donika Parker**

#### **Maximum One Greater Atl. REALTORS**