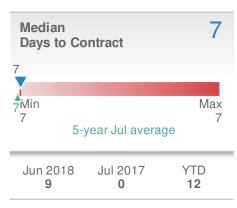

Presented by

#### **Donika Parker**

#### Maximum One Greater Atl. REALTORS





| New Pendings           |                    | 38                     |             |
|------------------------|--------------------|------------------------|-------------|
| 0.0% from Jun 2018:    |                    | 0.0%<br>from Jul 2017: |             |
| YTD                    | 2018<br><b>322</b> | 2017<br><b>0</b>       | +/-<br>0.0% |
| 5-year Jul average: 38 |                    |                        |             |











## **July 2018**

30339 - Single Family

Presented by

#### **Donika Parker**

#### **Maximum One Greater Atl. REALTORS**

















## **July 2018**

30339 - Townhouse

Presented by

#### **Donika Parker**

#### **Maximum One Greater Atl. REALTORS**

















## **July 2018**

30339 - Condo/Coop

Presented by

#### **Donika Parker**

#### **Maximum One Greater Atl. REALTORS**