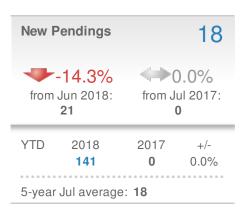

# July 2018

All Home Types Single Family Townhouse Condo/Coop

#### Maximum One Greater Atl. REALTORS

| New Pendings           |                    | 38                     |             |
|------------------------|--------------------|------------------------|-------------|
| 0.0% from Jun 2018:    |                    | 0.0%<br>from Jul 2017: |             |
| YTD                    | 2018<br><b>322</b> | 2017<br><b>0</b>       | +/-<br>0.0% |
| 5-year Jul average: 38 |                    |                        |             |