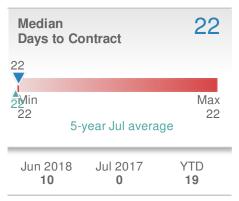

|             |
|------------------------|--------------------|------------------------|-------------|
| 0.0% from Jun 2018:    |                    | 0.0%<br>from Jul 2017: |             |
| YTD                    | 2018<br><b>322</b> | 2017<br><b>0</b>       | +/-<br>0.0% |
| 5-year Jul average: 38 |                    |                        |             |











## **July 2018**

30339 - Single Family

Presented by

#### **Donika Parker**

#### **Maximum One Greater Atl. REALTORS**

















## **July 2018**

30339 - Townhouse

Presented by

#### **Donika Parker**

#### **Maximum One Greater Atl. REALTORS**

















## **July 2018**

30339 - Condo/Coop

Presented by

#### **Donika Parker**

#### **Maximum One Greater Atl. REALTORS**