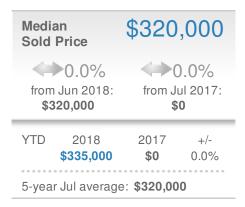

#### Maximum One Greater Atl. REALTORS

| New Pendings           |                    | 38                     |             |
|------------------------|--------------------|------------------------|-------------|
| 0.0% from Jun 2018:    |                    | 0.0%<br>from Jul 2017: |             |
| YTD                    | 2018<br><b>322</b> | 2017<br><b>0</b>       | +/-<br>0.0% |
| 5-year Jul average: 38 |                    |                        |             |