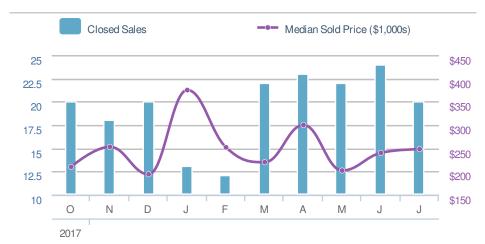

38                     |             |
|------------------------|--------------------|------------------------|-------------|
| 0.0% from Jun 2018:    |                    | 0.0%<br>from Jul 2017: |             |
| YTD                    | 2018<br><b>322</b> | 2017<br><b>0</b>       | +/-<br>0.0% |
| 5-year Jul average: 38 |                    |                        |             |











## **July 2018**

30339 - Single Family

Presented by

#### **Donika Parker**

#### **Maximum One Greater Atl. REALTORS**

















## **July 2018**

30339 - Townhouse

Presented by

#### **Donika Parker**

#### **Maximum One Greater Atl. REALTORS**

















## **July 2018**

30339 - Condo/Coop

Presented by

#### **Donika Parker**

#### **Maximum One Greater Atl. REALTORS**