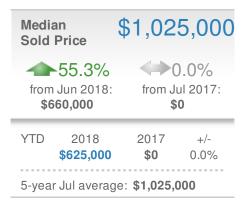

ORS

Email: donika@homesbydonika.com

Work Phone: 770-919-8825 Mobile Phone: 404-519-5017 Web: www.homesbydonika.com

## **July 2018**

30339

Presented by

#### **Donika Parker**

#### Maximum One Greater Atl. REALTORS





| New Pendings           |                    | 38                     |             |
|------------------------|--------------------|------------------------|-------------|
| 0.0% from Jun 2018:    |                    | 0.0%<br>from Jul 2017: |             |
| YTD                    | 2018<br><b>322</b> | 2017<br><b>0</b>       | +/-<br>0.0% |
| 5-year Jul average: 38 |                    |                        |             |











## **July 2018**

30339 - Single Family

Presented by

#### **Donika Parker**

#### **Maximum One Greater Atl. REALTORS**

















## **July 2018**

30339 - Townhouse

Presented by

#### **Donika Parker**

#### **Maximum One Greater Atl. REALTORS**

















## **July 2018**

30339 - Condo/Coop

Presented by

#### **Donika Parker**

#### **Maximum One Greater Atl. REALTORS**