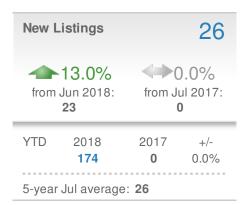

018**

30339

Presented by

#### **Donika Parker**

#### Maximum One Greater Atl. REALTORS





| New Pendings           |                    | 38                     |             |
|------------------------|--------------------|------------------------|-------------|
| 0.0% from Jun 2018:    |                    | 0.0%<br>from Jul 2017: |             |
| YTD                    | 2018<br><b>322</b> | 2017<br><b>0</b>       | +/-<br>0.0% |
| 5-year Jul average: 38 |                    |                        |             |











## **July 2018**

30339 - Single Family

Presented by

#### **Donika Parker**

#### **Maximum One Greater Atl. REALTORS**

















## **July 2018**

30339 - Townhouse

Presented by

#### **Donika Parker**

#### **Maximum One Greater Atl. REALTORS**

















## **July 2018**

30339 - Condo/Coop

Presented by

#### **Donika Parker**

#### **Maximum One Greater Atl. REALTORS**