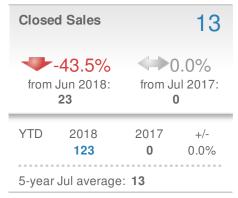

8**

30339

Presented by

#### **Donika Parker**

#### Maximum One Greater Atl. REALTORS





| New Pendings           |                    | 38                     |             |
|------------------------|--------------------|------------------------|-------------|
| 0.0% from Jun 2018:    |                    | 0.0%<br>from Jul 2017: |             |
| YTD                    | 2018<br><b>322</b> | 2017<br><b>0</b>       | +/-<br>0.0% |
| 5-year Jul average: 38 |                    |                        |             |











## **July 2018**

30339 - Single Family

Presented by

#### **Donika Parker**

#### **Maximum One Greater Atl. REALTORS**

















## **July 2018**

30339 - Townhouse

Presented by

#### **Donika Parker**

#### **Maximum One Greater Atl. REALTORS**

















## **July 2018**

30339 - Condo/Coop

Presented by

#### **Donika Parker**

#### **Maximum One Greater Atl. REALTORS**