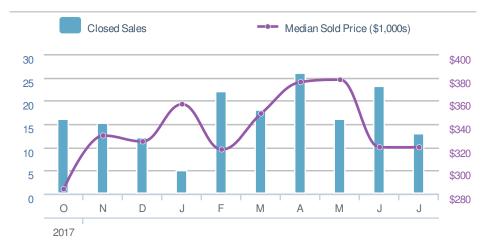

0339

Presented by

#### **Donika Parker**

#### Maximum One Greater Atl. REALTORS





| New Pendings           |                    | 38                     |             |
|------------------------|--------------------|------------------------|-------------|
| 0.0% from Jun 2018:    |                    | 0.0%<br>from Jul 2017: |             |
| YTD                    | 2018<br><b>322</b> | 2017<br><b>0</b>       | +/-<br>0.0% |
| 5-year Jul average: 38 |                    |                        |             |











## **July 2018**

30339 - Single Family

Presented by

#### **Donika Parker**

#### **Maximum One Greater Atl. REALTORS**

















## **July 2018**

30339 - Townhouse

Presented by

#### **Donika Parker**

#### **Maximum One Greater Atl. REALTORS**

















## **July 2018**

30339 - Condo/Coop

Presented by

#### **Donika Parker**

#### **Maximum One Greater Atl. REALTORS**