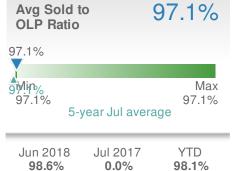

|             |
|------------------------|--------------------|------------------------|-------------|
| 0.0% from Jun 2018:    |                    | 0.0%<br>from Jul 2017: |             |
| YTD                    | 2018<br><b>322</b> | 2017<br><b>0</b>       | +/-<br>0.0% |
| 5-year Jul average: 38 |                    |                        |             |











## **July 2018**

30339 - Single Family

Presented by

#### **Donika Parker**

#### **Maximum One Greater Atl. REALTORS**

















## **July 2018**

30339 - Townhouse

Presented by

#### **Donika Parker**

#### **Maximum One Greater Atl. REALTORS**

















## **July 2018**

30339 - Condo/Coop

Presented by

#### **Donika Parker**

#### **Maximum One Greater Atl. REALTORS**