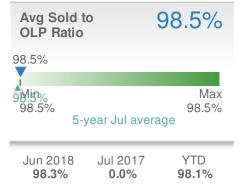

Presented by

#### **Donika Parker**

#### Maximum One Greater Atl. REALTORS





| New Pendings           |                    | 38                     |             |
|------------------------|--------------------|------------------------|-------------|
| 0.0% from Jun 2018:    |                    | 0.0%<br>from Jul 2017: |             |
| YTD                    | 2018<br><b>322</b> | 2017<br><b>0</b>       | +/-<br>0.0% |
| 5-year Jul average: 38 |                    |                        |             |











## **July 2018**

30339 - Single Family

Presented by

#### **Donika Parker**

#### **Maximum One Greater Atl. REALTORS**

















## **July 2018**

30339 - Townhouse

Presented by

#### **Donika Parker**

#### **Maximum One Greater Atl. REALTORS**

















## **July 2018**

30339 - Condo/Coop

Presented by

#### **Donika Parker**

#### **Maximum One Greater Atl. REALTORS**