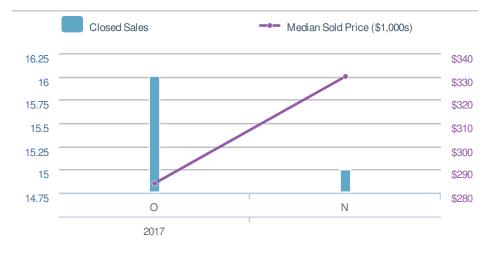

#### 33 **New Listings** ♦ 0.0% ❤-37.7% from Oct 2017: from Nov 2016: 53 0 YTD 2016 2017 +/-685 0 0.0% 5-year Nov average: 33

| Close  | d Sales                                        |                  | 36               |  |  |
|--------|------------------------------------------------|------------------|------------------|--|--|
|        | 7 <mark>-5.3%</mark><br>Oct 2017:<br><b>38</b> | from No          | ).0%<br>ov 2016: |  |  |
| YTD    | 2017<br><b>505</b>                             | 2016<br><b>0</b> | +/-<br>0.0%      |  |  |
| 5-year | 5-year Nov average: 36                         |                  |                  |  |  |

| Median<br>Sold Price |                  | \$322,250          |      |
|----------------------|------------------|--------------------|------|
| <b>19.6%</b>         |                  | <b>0.0%</b>        |      |
| from Oct 2017:       |                  | from Nov 2016:     |      |
| <b>\$269,500</b>     |                  | <b>\$0</b>         |      |
| YTD                  | 2017             | 2016               | +/-  |
|                      | <b>\$280,000</b> | <b>\$0</b>         | 0.0% |
| 5-yea                | r Nov avera      | ge: <b>\$322,2</b> | 50   |