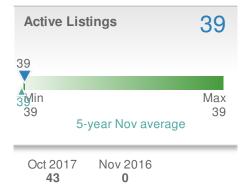

#### 33 **New Listings** ♦ 0.0% ❤-37.7% from Oct 2017: from Nov 2016: 53 0 YTD 2016 2017 +/-685 0 0.0% 5-year Nov average: 33

| Close  | d Sales                                        |                  | 36               |  |  |
|--------|------------------------------------------------|------------------|------------------|--|--|
|        | 7 <mark>-5.3%</mark><br>Oct 2017:<br><b>38</b> | from No          | ).0%<br>ov 2016: |  |  |
| YTD    | 2017<br><b>505</b>                             | 2016<br><b>0</b> | +/-<br>0.0%      |  |  |
| 5-year | 5-year Nov average: 36                         |                  |                  |  |  |