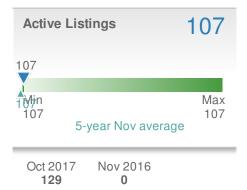

| Active Listings           | 43        |
|---------------------------|-----------|
| 43                        |           |
| 43<br>5-year Nov average  | Max<br>43 |
| Oct 2017 Nov 2016<br>61 0 |           |