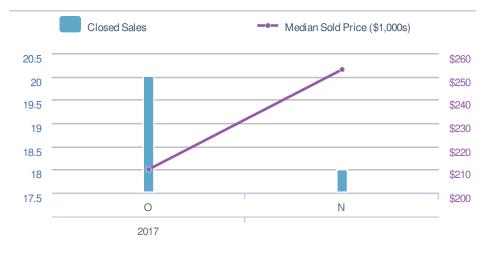

#### Maximum One Greater Atl. REALTORS

Email: donika@homesbydonika.com Work Phone: 770-919-8825 Mobile Phone: 404-519-5017 Web: www.homesbydonika.com

| New I | Listings                  |           | 8           | Close  | d Sales                                |                  | 15                    |
|-------|---------------------------|-----------|-------------|--------|----------------------------------------|------------------|-----------------------|
|       | -38.5%<br>Oct 2017:<br>13 | from No   | ov 2016:    |        | <b>-6.3%</b><br>Oct 2017:<br><b>16</b> | -                | ).0%<br>ov 2016:<br>) |
| YTD   | 2017<br><b>223</b>        | 2016<br>0 | +/-<br>0.0% | YTD    | 2017<br><b>181</b>                     | 2016<br><b>0</b> | +/-<br>0.0%           |
| 5-yea | Nov average               | e: 8      |             | 5-year | Nov averag                             | je: <b>15</b>    |                       |

| Median<br>Sold Price |             | \$330,000          |      |
|----------------------|-------------|--------------------|------|
| <b>16.1%</b>         |             | 0.0%               |      |
| from Oct 2017:       |             | from Nov 2016:     |      |
| <b>\$284,250</b>     |             | \$0                |      |
| YTD 2017             |             | 2016               | +/-  |
| <b>\$315,000</b>     |             | <b>\$0</b>         | 0.0% |
| 5-yea                | r Nov avera | ge: <b>\$330,0</b> | 00   |