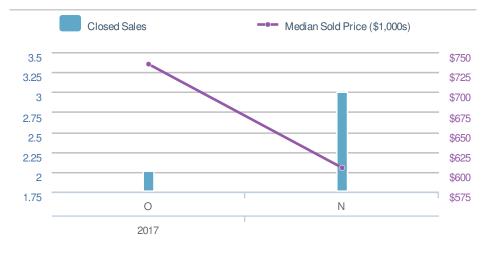

#### **New Pendings** 10 <→0.0% **~**233.3% from Oct 2017: from Nov 2016: 3 0 2016 +/-YTD 2017 0 0.0% 75 5-year Nov average: 10

| Median<br>Sold Price |              | \$605,000          |      |
|----------------------|--------------|--------------------|------|
| +-17.7%              |              | 0.0%               |      |
| from Oct 2017:       |              | from Nov 2016:     |      |
| \$735,000            |              | \$0                |      |
| YTD 2017             |              | 2016               | +/-  |
| <b>\$600,000</b>     |              | <b>\$0</b>         | 0.0% |
| 5-yea                | r Nov averag | ge: <b>\$605,0</b> | 00   |

| Median<br>Days to Co     | ontract              | 134               | A   |
|--------------------------|----------------------|-------------------|-----|
| 134<br>194n<br>134<br>5- | year Nov avera       | Max<br>134<br>age | 90. |
| Oct 2017<br><b>30</b>    | Nov 2016<br><b>0</b> | YTD<br><b>43</b>  | C   |