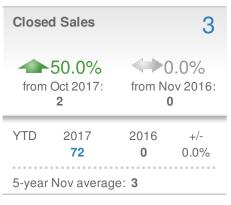

#### 12 **New Listings** ↔0.0% **-58.6%** from Oct 2017: from Nov 2016: 29 0 YTD 2016 2017 +/-323 0 0.0% 5-year Nov average: 12

| Closed Sales |                                          | 18               |                             |
|--------------|------------------------------------------|------------------|-----------------------------|
|              | • <b>10.0%</b><br>Oct 2017:<br><b>20</b> |                  | ).0%<br>ov 2016<br><b>0</b> |
| YTD          | 2017<br><b>252</b>                       | 2016<br><b>0</b> | +/-<br>0.0%                 |
| 5-year       | Nov averag                               | e: <b>18</b>     |                             |