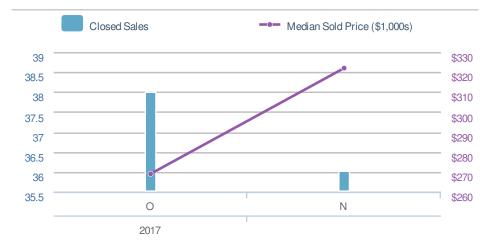

#### 33 **New Listings** ♦ 0.0% ❤-37.7% from Oct 2017: from Nov 2016: 53 0 YTD 2016 2017 +/-685 0 0.0% 5-year Nov average: 33

| Close  | d Sales                                        |                  | 36               |  |  |
|--------|------------------------------------------------|------------------|------------------|--|--|
|        | 7 <mark>-5.3%</mark><br>Oct 2017:<br><b>38</b> | from No          | ).0%<br>ov 2016: |  |  |
| YTD    | 2017<br><b>505</b>                             | 2016<br><b>0</b> | +/-<br>0.0%      |  |  |
| 5-year | 5-year Nov average: 36                         |                  |                  |  |  |