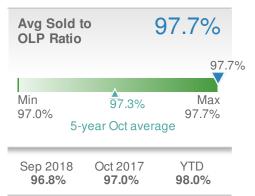

24

12

| Avg Sold to<br>OLP Ratio    |                          | 96.1%               |
|-----------------------------|--------------------------|---------------------|
| 96.1%<br>Min<br>96.1%<br>5- | 96.1%<br>year Oct avera  | Max<br>96.1%<br>uge |
| Sep 2018<br><b>94.6%</b>    | Oct 2017<br><b>96.1%</b> | YTD<br>97.1%        |