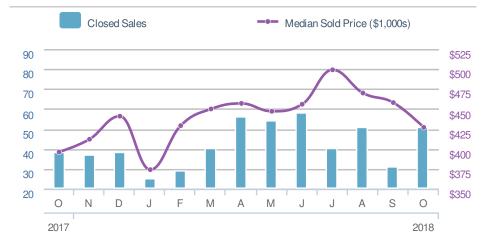

b> | +/-<br>-9.9%                         |
| 5-year | Oct average                              | : 43               |                                      |

| Medi<br>Sold                   | an<br>Price              | \$427,                                            | 500         |
|--------------------------------|--------------------------|---------------------------------------------------|-------------|
| -6.7% from Sep 2018: \$458,000 |                          | <b>7.9%</b><br>from Oct 2017:<br><b>\$396,350</b> |             |
| YTD                            | 2018<br><b>\$448,500</b> | 2017<br><b>\$423,256</b>                          | +/-<br>6.0% |
| 5-yea                          | r Oct averag             | e: <b>\$411,92</b>                                | 5           |



| Active               | Listings             | 123                  |
|----------------------|----------------------|----------------------|
|                      | ~                    | 123                  |
| Min<br>77            | 100<br>5-year Oct av | Max<br>123<br>verage |
| Sep 20<br><b>126</b> | 018 Oct 2017<br>77   | 7                    |

| Median<br>Days to Co | ontract        | 18        |
|----------------------|----------------|-----------|
| 18                   |                |           |
| Min<br>18            | 21             | Max<br>24 |
| 5-                   | year Oct avera | ge        |
| Sep 2018             | Oct 2017       | YTD       |

24

12

| Avg Sold to<br>OLP Ratio    |                          | 96.1%               |
|---------------------------