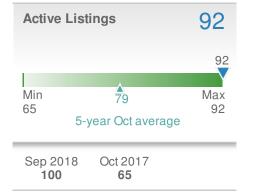

| Media<br>Days t | 10  |                      |                 |
|-----------------|-----|----------------------|-----------------|
|                 |     |                      | 10              |
| Min<br>9        | 5-  | 10<br>year Oct avera | Max<br>10<br>ge |
| Sep 20          | 018 | Oct 2017             | YTD             |

9

10

20

| Avg Sold<br>OLP Ratio                      | to Q                          | 96.0%               |  |  |
|--------------------------------------------|-------------------------------|---------------------|--|--|
| 96.0%                                      |                               |                     |  |  |
| Min<br>96.0%<br>5                          | ▲<br>96.9%<br>-year Oct avera | Max<br>97.8%<br>age |  |  |
| Sep 2018 Oct 2017 YTD<br>98.9% 97.8% 97.9% |                               |                     |  |  |