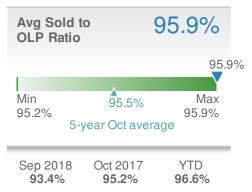

24

12

| Avg Sold to<br>OLP Ratio    |                          | 96.1%               |
|-----------------------------|--------------------------|---------------------|
| 96.1%<br>Min<br>96.1%<br>5- | 96.1%<br>year Oct avera  | Max<br>96.1%<br>uge |
| Sep 2018<br><b>94.6%</b>    | Oct 2017<br><b>96.1%</b> | YTD<br>97.1%        |