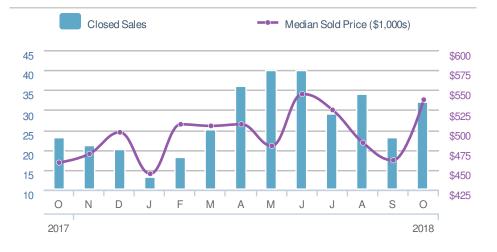

</b> |                                       | 2017<br><b>332</b> | +/-<br>-6.3%                           |
| 5-year                 | Oct average                           | : 28               |                                        |

| Medi<br>Sold     | an<br>Price      | \$538,               | 500  |
|------------------|------------------|----------------------|------|
| <b>16.4%</b>     |                  | 17.3%                |      |
| from Sep 2018:   |                  | from Oct 2017:       |      |
| <b>\$462,500</b> |                  | \$459,000            |      |
| YTD              | 2018             | 2017                 | +/-  |
|                  | <b>\$510,000</b> | <b>\$475,250</b>     | 7.3% |
| 5-yea            | r Oct averag     | e: <b>\$498,75</b> 0 | 0    |





| Median<br>Days to     | Contract                 | 24        |
|-----------------------|--------------------------|-----------|
| 24<br>Min<br>24       | 27<br>5-year Oct average | Max<br>29 |
| Sep 2018<br><b>33</b> | 8 Oct 2017<br><b>29</b>  | YTD<br>12 |





30338 - Townhouse

#### **New Listings** 9 **-10.0% 125.0%** from Sep 2018: from Oct 2017: 10 4 YTD 2018 2017 +/-74 54 37.0% 5-year Oct average: 7



## Presented by **Donika Parker**

#### Maximum One Greater Atl. REALTORS

Email: donika@homesbydonika.com Work Phone: 770-919-8825 Mobile Phone: 404-519-5017 Web: www.homesbydonika.com

| New F  | Pendings                 |                   | 2                  |
|--------|--------------------------|-------------------|--------------------|
|        | -66.7%<br>Sep 2018:<br>6