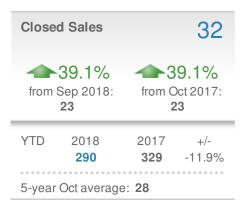

tract        | 18        |
|----------------------|----------------|-----------|
| 18                   |                |           |
| Min<br>18            | 21             | Max<br>24 |
| 5-                   | year Oct avera | ge        |
| Sep 2018             | Oct 2017       | YTD       |

24

12

| Avg Sold to<br>OLP Ratio    |                          | 96.1%               |
|-----------------------------|--------------------------|---------------------|
| 96.1%<br>Min<br>96.1%<br>5- | 96.1%<br>year Oct avera  | Max<br>96.1%<br>uge |
| Sep 2018<br><b>94.6%</b>    | Oct 2017<br><b>96.1%</b> | YTD<br>97.1%        |

31



30338 - Single Family

#### **New Listings** 48 **---**9.1% **~~**60.0% from Sep 2018: from Oct 2017: 44 30 YTD 2017 2018 +/-513 461 11.3% 5-year Oct average: 39



## Presented by **Donika Parker**

#### Maximum One Greater Atl. REALTORS

Email: donika@homesbydonika.com Work Phone: 770-919-8825 Mobile Phone: 404-519-5017 Web: www.homesbydonika.com

| New F                  | Pendings                              |                    | 30                                     |
|------------------------|---------------------------------------|--------------------|----------------------------------------|
|                        | <b>3.4%</b><br>Sep 2018:<br><b>29</b> | from C             | <b>0.0%</b><br>oct 2017:<br>2 <b>5</b> |
| YTD 2018<br><b>311</b> |                                       | 2017<br><b>332</b> | +/-<br>-6.3%                           |
| 5-year                 | Oct average                           | : 28               |