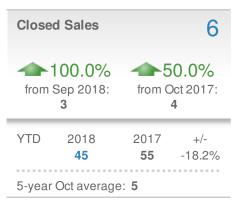

| 17.3%                |      |
| from Sep 2018:   |                  | from Oct 2017:       |      |
| <b>\$462,500</b> |                  | \$459,000            |      |
| YTD              | 2018             | 2017                 | +/-  |
|                  | <b>\$510,000</b> | <b>\$475,250</b>     | 7.3% |
| 5-yea            | r Oct averag     | e: <b>\$498,75</b> 0 | 0    |





| Median<br>Days to     | Contract                 | 24        |
|-----------------------|--------------------------|-----------|
| 24<br>Min<br>24       | 27<br>5-year Oct average | Max<br>29 |
| Sep 2018<br><b>33</b> | 8 Oct 2017<br><b>29</b>  | YTD<br>12 |





30338 - Townhouse

#### **New Listings** 9 **-10.0% 125.0%** from Sep 2018: from Oct 2017: 10 4 YTD 2018 2017 +/-74 54 37.0% 5-year Oct average: 7



## Presented by **Donika Parker**

#### Maximum One Greater Atl. REALTORS

Email: donika@homesbydonika.com Work Phone: 770-919-8825 Mobile Phone: 404-519-5017 Web: www.homesbydonika.com

| New F  | Pendings                 |                   | 2                  |
|--------|--------------------------|-------------------|--------------------|
|        | -66.7%<br>Sep 2018:<br>6 |                   | 66.7%<br>Dot 2017: |
| YTD    | 2018<br><b>46</b>        | 2017<br><b>52</b> | +/-<br>-11.5%      |
| 5-year | Oct average              | : 4               |                    |

| Medi<br>Sold                   | an<br>Price  | \$390,000                          |  |
|--------------------------------|--------------|------------------------------------|--|
| -6.3% from Sep 2018: \$416,400 |