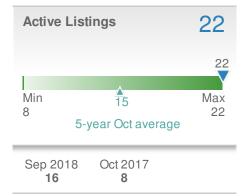

| Media<br>Days t | 10  |                      |                 |
|-----------------|-----|----------------------|-----------------|
|                 |     |                      | 10              |
| Min<br>9        | 5-  | 10<br>year Oct avera | Max<br>10<br>ge |
| Sep 20          | 018 | Oct 2017             | YTD             |

9

10

20

| Avg Sold<br>OLP Ratio                      | to Q                          | 96.0%               |  |  |
|--------------------------------------------|-------------------------------|---------------------|--|--|
| 96.0%                                      |                               |                     |  |  |
| Min<br>96.0%<br>5                          | ▲<br>96.9%<br>-year Oct avera | Max<br>97.8%<br>age |  |  |
| Sep 2018 Oct 2017 YTD<br>98.9% 97.8% 97.9% |                               |                     |  |  |