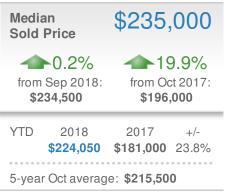

| Medi<br>Sold                   | an<br>Price              | \$427,                                            | 500         |
|--------------------------------|--------------------------|---------------------------------------------------|-------------|
| -6.7% from Sep 2018: \$458,000 |                          | <b>7.9%</b><br>from Oct 2017:<br><b>\$396,350</b> |             |
| YTD                            | 2018<br><b>\$448,500</b> | 2017<br><b>\$423,256</b>                          | +/-<br>6.0% |
| 5-yea                          | r Oct averag             | e: <b>\$411,92</b>                                | 5           |