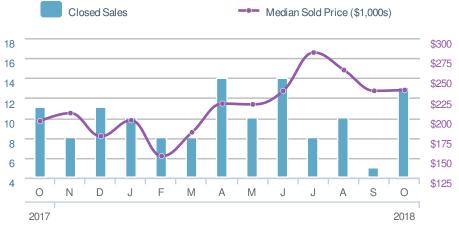

0.0%** from Sep 2018: from Oct 2017: 12 10 2017 YTD 2018 +/-123 -9.8% 111 5-year Oct average: 9



### Presented by **Donika Parker**

#### Maximum One Greater Atl. REALTORS

Email: donika@homesbydonika.com Work Phone: 770-919-8825 Mobile Phone: 404-519-5017 Web: www.homesbydonika.com

| New F  | Pendings                                 |                    | 7                        |
|--------|------------------------------------------|--------------------|--------------------------|
|        | - <b>30.0%</b><br>Sep 2018:<br><b>10</b> | from C             | 53.3%<br>Oct 2017:<br>15 |
| YTD    | 2018<br><b>100</b>                       | 2017<br><b>123</b> | +/-<br>-18.7%            |
| 5-year | Oct average                              | : 11               |                          |







| Media<br>Days t | 10  |                      |                 |
|-----------------|-----|----------------------|-----------------|
|                 |     |                      | 10              |
| Min<br>9        | 5-  | 10<br>year Oct avera | Max<br>10<br>ge |
| Sep 20          | 018 | Oct 2017             | YTD             |

9

10

20

| Avg Sold<br>OLP Ratio                      | to Q                          | 96.0%               |  |  |
|--------------------------------------------|-------------------------------|---------------------|--|--|
| 96.0%                                      |                               |                     |  |  |
| Min<br>96.0%<br>5                          | ▲<br>96.9%<br>-year Oct avera | Max<br>97.8%<br>age |  |  |
| Sep 2018 Oct 2017 Y