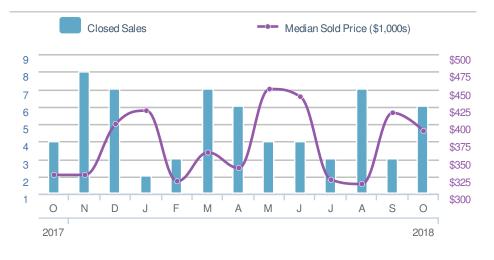

| 2                  |
|--------|--------------------------|-------------------|--------------------|
|        | -66.7%<br>Sep 2018:<br>6 |                   | 66.7%<br>Dot 2017: |
| YTD    | 2018<br><b>46</b>        | 2017<br><b>52</b> | +/-<br>-11.5%      |
| 5-year | Oct average              | : 4               |                    |

| Medi<br>Sold                   | an<br>Price  | \$390,000                          |  |
|--------------------------------|--------------|------------------------------------|--|
| -6.3% from Sep 2018: \$416,400 |              | 19.1% from Oct 2017: \$327,500     |  |
| YTD 2018<br><b>\$405,000</b>   |              | 2017 +/-<br><b>\$407,500</b> -0.6% |  |
| 5-yea                          | r Oct averag | e: <b>\$358,750</b>                |  |





| Media<br>Days t     |             | ontract               | 14              |
|---------------------|-------------|-----------------------|-----------------|
| 14<br>Min<br>14     | 5- <u>y</u> | 30<br>year Oct averag | Max<br>46<br>ge |
| Sep 20<br><b>34</b> | 018         | Oct 2017<br><b>46</b> | YTD<br>22       |





30338 - Condo/Coop

#### **New Listings** 7 **-41.7% -30.0%** from Sep 2018: from Oct 2017: 12 10 2017 YTD 2018 +/-123 -9.8% 111 5-year Oct average: 9



### Presented by **Donika Parker**

#### Maximum One Greater Atl. REALTORS

Email: donika@homesbydonika.com Work Phone: 770-919-8825 Mobile Phone: 404-519-5017 Web: www.homesbydonika.com

| New F  | Pendings                                 |                    | 7                        |
|--------|-----------------