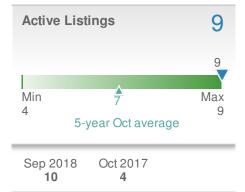

| Active               | Listings             | 123                  |
|----------------------|----------------------|----------------------|
|                      | ~                    | 123                  |
| Min<br>77            | 100<br>5-year Oct av | Max<br>123<br>verage |
| Sep 20<br><b>126</b> | 018 Oct 2017<br>77   | 7                    |