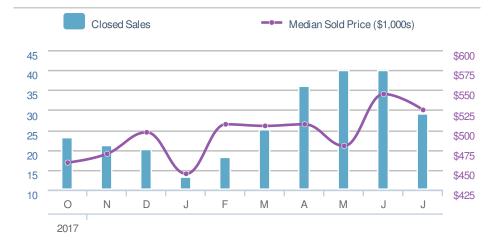

#### **New Listings** 11 ←>0.0% **~~**83.3% from Jun 2018: from Jul 2017: 6 0 YTD 2018 2017 +/-51 0 0.0% 5-year Jul average: 11

| Medi<br>Sold                         | an<br>Price                                    | \$320              | ,000                  |
|--------------------------------------|------------------------------------------------|--------------------|-----------------------|
| from                                 | <b>-27.3%</b><br>1 Jun 2018:<br><b>139,888</b> |                    | ).0%<br>ul 2017:<br>0 |
| YTD                                  | 2018<br><b>\$405,000</b>                       | 2017<br><b>\$0</b> | +/-<br>0.0%           |
| 5-year Jul average: <b>\$320,000</b> |                                                |                    |                       |