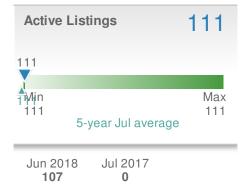

| Active Listings                         | 138               |
|-----------------------------------------|-------------------|
| 138<br>1 Min<br>138<br>5-year Jul avera | Max<br>138<br>age |
| Jun 2018 Jul 2017<br><b>129 0</b>       |                   |