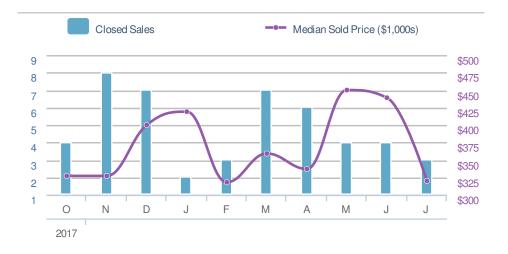

0.0%

97.2%

97.3%

30338 - Townhouse

#### **New Listings** 11 ←>0.0% **~~**83.3% from Jun 2018: from Jul 2017: 6 0 YTD 2018 2017 +/-51 0 0.0% 5-year Jul average: 11

## Presented by **Donika Parker**

### Maximum One Greater Atl. REALTORS

Email: donika@homesbydonika.com Work Phone: 770-919-8825 Mobile Phone: 404-519-5017 Web: www.homesbydonika.com

| New F  | Pendings                              |                  | 4                            |
|--------|---------------------------------------|------------------|------------------------------|
|        | <b>33.3%</b><br>Jun 2018:<br><b>3</b> | -                | ).0%<br>ul 2017:<br><b>)</b> |
| YTD    | 2018<br><b>33</b>                     | 2017<br><b>0</b> | +/-<br>0.0%                  |
| 5-year | Jul average                           | : 4              |                              |

| Medi<br>Sold                         | an<br>Price                                    | \$320              | ,000                  |
|--------------------------------------|------------------------------------------------|--------------------|-----------------------|
| from                                 | <b>-27.3%</b><br>1 Jun 2018:<br><b>139,888</b> |                    | ).0%<br>ul 2017:<br>0 |
| YTD                                  | 2018<br><b>\$405,000</b>                       | 2017<br><b>\$0</b> | +/-<br>0.0%           |
| 5-year Jul average: <b>\$320,000</b> |                                                |                    |                       |