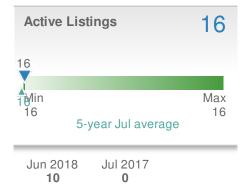

0.0%

98.7%

98.5%

30338 - Condo/Coop

#### **New Listings** 11 **-26.7%** <₽>0.0% from Jun 2018: from Jul 2017: 15 0 YTD 2018 2017 +/-84 0 0.0% 5-year Jul average: 11

## Presented by **Donika Parker**

### Maximum One Greater Atl. REALTORS

Email: donika@homesbydonika.com Work Phone: 770-919-8825 Mobile Phone: 404-519-5017 Web: www.homesbydonika.com

| New F                         | Pendings                              |                  | 10                    |
|-------------------------------|---------------------------------------|------------------|-----------------------|
|                               | <b>25.0%</b><br>Jun 2018:<br><b>8</b> |                  | ).0%<br>ul 2017:<br>) |
| YTD                           | 2018<br><b>74</b>                     | 2017<br><b>0</b> | +/-<br>0.0%           |
| 5-year Jul average: <b>10</b> |                                       |                  |                       |

| Medi<br>Sold                                       | an<br>Price              | \$282                   | ,500        |
|----------------------------------------------------|--------------------------|-------------------------|-------------|
| <b>20.5%</b><br>from Jun 2018:<br><b>\$234,500</b> |                          | 0.0% from Jul 2017: \$0 |             |
| YTD                                                | 2018<br><b>\$219,950</b> | 2017<br><b>\$0</b>      | +/-<br>0.0% |
| 5-year Jul average: <b>\$282,500</b>               |                          |                         |             |