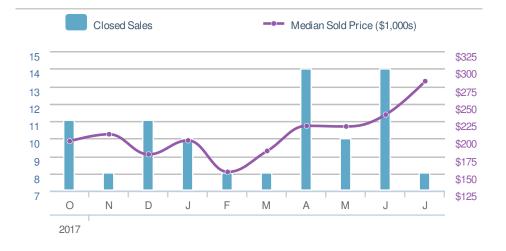

0.0%

98.7%

98.5%

30338 - Condo/Coop

#### **New Listings** 11 **-26.7%** <₽>0.0% from Jun 2018: from Jul 2017: 15 0 YTD 2018 2017 +/-84 0 0.0% 5-year Jul average: 11

## Presented by **Donika Parker**

### Maximum One Greater Atl. REALTORS

Email: donika@homesbydonika.com Work Phone: 770-919-8825 Mobile Phone: 404-519-5017 Web: www.homesbydonika.com

| New F                         | Pendings                              |                  | 10                    |
|-------------------------------|---------------------------------------|------------------|-----------------------|
|                               | <b>25.0%</b><br>Jun 2018:<br><b>8</b> |                  | ).0%<br>ul 2017:<br>) |
| YTD                           | 2018<br><b>74</b>                     | 2017<br><b>0</b> | +/-<br>0.0%           |
| 5-year Jul average: <b>10</b> |                                       |                  |                       |

| Medi<br>Sold                                       | an<br>Price              | \$282                   | ,500        |
|----------------------------------------------------|--------------------------|-------------------------|-------------|
| <b>20.5%</b><br>from Jun 2018:<br><b>\$234,500</b> |                          | 0.0% from Jul 2017: \$0 |             |
| YTD                                                | 2018<br><b>\$219,950</b> | 2017<br><b>\$0</b>      | +/-<br>0.0% |
| 5-year Jul average: <b>\$282,500</b>               |                          |                         |             |