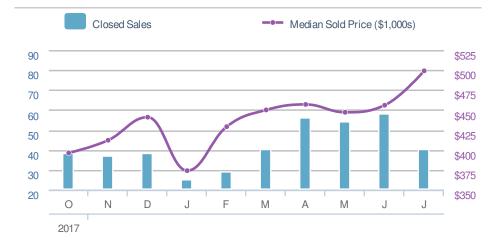

30338 - Single Family

| New L                         | istings.                                 |                  | 50                    |
|-------------------------------|------------------------------------------|------------------|-----------------------|
| -                             | - <b>21.9%</b><br>Jun 2018:<br><b>64</b> |                  | ).0%<br>ul 2017:<br>) |
| YTD 2018<br><b>375</b>        |                                          | 2017<br><b>0</b> | +/-<br>0.0%           |
| 5-year Jul average: <b>50</b> |                                          |                  |                       |

| Median<br>Sold Price                 |  | \$525,000               |             |
|--------------------------------------|--|-------------------------|-------------|
| -3.8% from Jun 2018: \$545,500       |  | 0.0% from Jul 2017: \$0 |             |
| YTD 2018<br><b>\$515,000</b>         |  | 2017<br><b>\$0</b>      | +/-<br>0.0% |
| 5-year Jul average: <b>\$525,000</b> |  |                         |             |