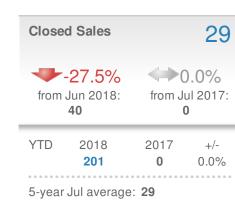

| Closed Sales   | 40             |
|----------------|----------------|
| -31.0%         | ••••0.0%       |
| from Jun 2018: | from Jul 2017: |
| 58             | 0              |
| YTD 2018       | 2017 +/-       |
| <b>302</b>     | <b>0</b> 0.0%  |