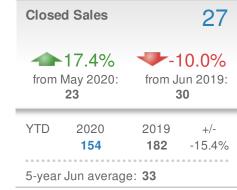

91,525</b>      |     |
| YTD 2020             |              | 2019 +/-              |     |
| <b>\$411,250</b>     |              | <b>\$410,000</b> 0.3% |     |
| 5-yea                | r Jun averag | ge: <b>\$415,67</b>   | 5   |





| Median<br>Days to Contract |     | 30                   |                 |
|----------------------------|-----|----------------------|-----------------|
|                            |     |                      | 30              |
| Min<br>17                  |     | 22<br>year Jun avera | Max<br>30<br>ge |
| May 20                     | 020 | Jun 2019             | YTD             |

18

32

**3**2





30328 - Single Family

#### **New Listings** 53 **-3.6%** from May 2020: from Jun 2019: 40 55 YTD 2019 2020 +/-287 412 -30.3% 5-year Jun average: 56



## Presented by Donika Parker Maximum One Greater Atl. REALTORS

Email: donika@homesbydonika.com Work Phone: 770-919-8825 Mobile Phone: 404-519-5017 Web: www.homesbydonika.com

| New F  | New Pendings                           |                    | 44                      |
|--------|----------------------------------------|--------------------|-------------------------|
|        | <b>69.2%</b><br>May 2020:<br><b>26</b> | from J             | 25.7%<br>un 2019:<br>35 |
| YTD    | 2020<br><b>177</b>                     | 2019<br><b>212</b> | +/-<br>-16.5%           |
| 5-year | Jun average                            | e: <b>36</b>       |                         |

| Median<br>Sold Price |                  | \$535,000           |       |
|----------------------|------------------|--------