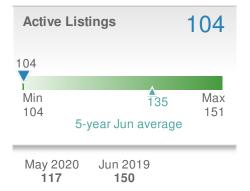

>35 |
| YTD    | 2020<br><b>177</b>                     | 2019<br><b>212</b> | +/-<br>-16.5%           |
| 5-year | Jun average                            | e: <b>36</b>       |                         |

| Median<br>Sold Price |                  | \$535,000           |       |
|----------------------|------------------|---------------------|-------|
| <b>-1.8%</b>         |                  | +-13.0%             |       |
| from May 2020:       |                  | from Jun 2019:      |       |
| <b>\$545,000</b>     |                  | \$615,000           |       |
| YTD                  | 2020             | 2019                | +/-   |
|                      | <b>\$542,000</b> | <b>\$554,500</b>    | -2.3% |
| 5-yea                | ır Jun averaç    | ge: <b>\$593,66</b> | 7     |





| Mediar<br>Days to   | -  | ontract               | 35                   |
|---------------------|----|-----------------------|----------------------|
| Min<br>20           | 5- | 28<br>year Jun averag | 35<br>Max<br>35<br>e |
| May 20<br><b>13</b> | 20 | Jun 2019<br><b>20</b> | YTD<br>27            |





30328 - Townhouse

#### **New Listings** 17 ❤-22.7% **-41.4%** from May 2020: from Jun 2019: 22 29 2019 YTD 2020 +/-186 117 -37.1% 5-year Jun average: 21



## Presented by **Donika Parker**

## Maximum One Greater Atl. REALTORS

Email: donika@homesbydonika.com Work Phone: 770-919-8825 Mobile Phone: 404-519-5017 Web: www.homesbydonika.com



| Median<br>Sold Price                   |                          | \$412,500                                    |  |
|------------------------