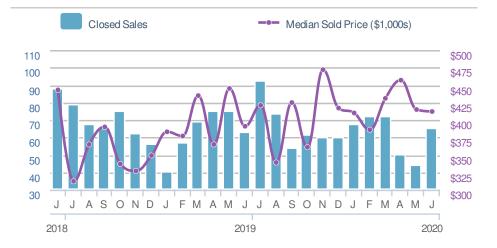

ne: 404-519-5017 Web: www.homesbydonika.com

30328





## Presented by Donika Parker

## Maximum One Greater Atl. REALTORS

Email: donika@homesbydonika.com Work Phone: 770-919-8825 Mobile Phone: 404-519-5017 Web: www.homesbydonika.com



| Median<br>Sold Price |              | \$412,                | 500 |
|----------------------|--------------|-----------------------|-----|
| +-0.6%               |              | <b>5.4%</b>           |     |
| from May 2020:       |              | from Jun 2019:        |     |
| \$415,000            |              | <b>\$391,525</b>      |     |
| YTD 2020             |              | 2019 +/-              |     |
| <b>\$411,250</b>     |              | <b>\$410,000</b> 0.3% |     |
| 5-yea                | r Jun averag | ge: <b>\$415,67</b>   | 5   |





| Median<br>Days to Contract |     | 30                   |                 |
|----------------------------|-----|----------------------|-----------------|
|                            |     |                      | 30              |
| Min<br>17                  |     | 22<br>year Jun avera | Max<br>30<br>ge |
| May 20                     | 020 | Jun 2019             | YTD             |

18

32

**3**2





30328 - Single Family

#### **New Listings** 53 **-3.6%** from May 2020: from Jun 2019: 40 55 YTD 2019 2020 +/-287 412 -30.3% 5-year Jun average: 56



## Presented by Donika Parker Maximum One Greater Atl. REALTORS

Email: donika@homesbydonika.com Work Phone: 770-919-8825 Mobile Phone: 404-519-5017 Web: www.homesbydonika.com

| New F  | New Pendings                           |