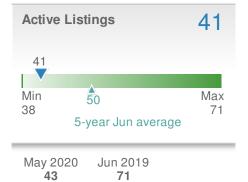

13

30

41

| Avg Sold<br>OLP Ratio    | to C                     | 95.9%              |
|--------------------------|--------------------------|--------------------|
| 95.9%<br>Min<br>95.9%    | 97.9%<br>∙year Jun avera | Max<br>99.7%<br>ge |
| May 2020<br><b>94.2%</b> | Jun 2019<br><b>98.2%</b> | YTD<br>96.0%       |