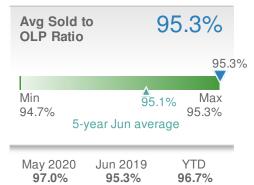

13

30

41

| Avg Sold<br>OLP Ratio    | to C                     | 95.9%              |
|--------------------------|--------------------------|--------------------|
| 95.9%<br>Min<br>95.9%    | 97.9%<br>∙year Jun avera | Max<br>99.7%<br>ge |
| May 2020<br><b>94.2%</b> | Jun 2019<br><b>98.2%</b> | YTD<br>96.0%       |