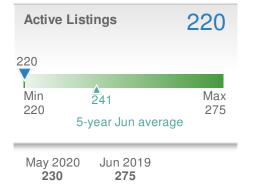

: 404-519-5017 Web: www.homesbydonika.com

30328





## Presented by Donika Parker

## Maximum One Greater Atl. REALTORS

Email: donika@homesbydonika.com Work Phone: 770-919-8825 Mobile Phone: 404-519-5017 Web: www.homesbydonika.com



| Median<br>Sold Price |              | \$412,                | 500 |
|----------------------|--------------|-----------------------|-----|
| +-0.6%               |              | <b>5.4%</b>           |     |
| from May 2020:       |              | from Jun 2019:        |     |
| \$415,000            |              | <b>\$391,525</b>      |     |
| YTD 2020             |              | 2019 +/-              |     |
| <b>\$411,250</b>     |              | <b>\$410,000</b> 0.3% |     |
| 5-yea                | r Jun averag | ge: <b>\$415,67</b>   | 5   |





| Median<br>Days to Contract |     | 30                   |                 |
|----------------------------|-----|----------------------|-----------------|
|                            |     |                      | 30              |
| Min<br>17                  |     | 22<br>year Jun avera | Max<br>30<br>ge |
| May 20                     | 020 | Jun 2019             | YTD             |

18

32

**3**2





30328 - Single Family

#### **New Listings** 53 **-3.6%** from May 2020: from Jun 2019: 40 55 YTD 2019 2020 +/-287 412 -30.3% 5-year Jun average: 56



## Presented by Donika Parker Maximum One Greater Atl. REALTORS

Email: donika@homesbydonika.com Work Phone: 770-919-8825 Mobile Phone: 404-519-5017 Web: www.homesbydonika.com

| New F  | New Pendings                           |