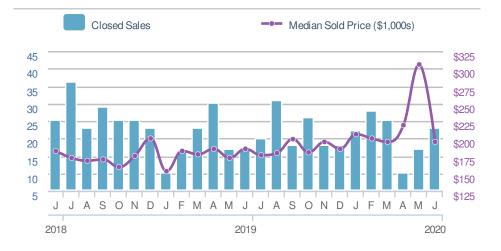

r>142                 |             | 2019<br><b>123</b> | +/-<br>15.4%                         |
| 5-year                          | Jun average | e: <b>31</b>       |                                      |

| Median<br>Sold Price            |              | \$195,000                                         |              |
|---------------------------------|--------------|---------------------------------------------------|--------------|
| -36.3% from May 2020: \$306,000 |              | <b>5.4%</b><br>from Jun 2019:<br><b>\$185,000</b> |              |
| YTD 2020<br><b>\$205,000</b>    |              | 2019<br><b>\$180,000</b>                          | +/-<br>13.9% |
| 5-yea                           | r Jun averag | je: <b>\$187,33</b>                               | 3            |





| Median<br>Days to | Contract           | 28        |
|-------------------|--------------------|-----------|
|                   |                    | 28        |
| Min<br>12         | 18                 | Max<br>28 |
|                   | 5-year Jun average | Э         |
| May 202           | 20 Jun 2019        | YTD       |

13

30

41

| Avg Sold<br>OLP Ratio    | to C                     | 95.9%              |
|--------------------------|--------------------------|--------------------|
| 95.9%<br>Min<br>95.9%    | 97.9%<br>∙year Jun avera | Max<br>99.7%<br>ge |
| May 2020<br><b>94.2%</b> | Jun 2019<br><b>98.2%</b> | YTD<br>96.0%       |