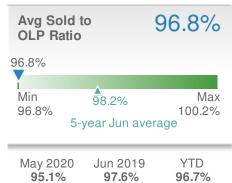

13

30

41

| Avg Sold<br>OLP Ratio    | to C                     | 95.9%              |
|--------------------------|--------------------------|--------------------|
| 95.9%<br>Min<br>95.9%    | 97.9%<br>∙year Jun avera | Max<br>99.7%<br>ge |
| May 2020<br><b>94.2%</b> | Jun 2019<br><b>98.2%</b> | YTD<br>96.0%       |