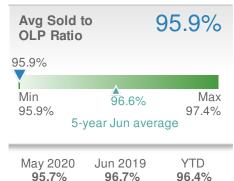

13

30

41

| Avg Sold<br>OLP Ratio    | to C                     | 95.9%              |
|--------------------------|--------------------------|--------------------|
| 95.9%<br>Min<br>95.9%    | 97.9%<br>∙year Jun avera | Max<br>99.7%<br>ge |
| May 2020<br><b>94.2%</b> | Jun 2019<br><b>98.2%</b> | YTD<br>96.0%       |