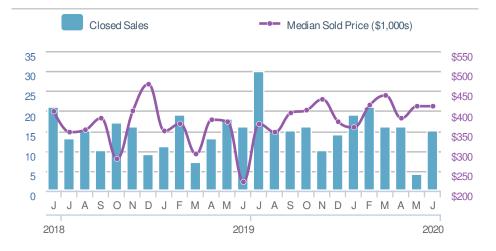

## Maximum One Greater Atl. REALTORS

Email: donika@homesbydonika.com Work Phone: 770-919-8825 Mobile Phone: 404-519-5017 Web: www.homesbydonika.com

| Median<br>Sold Price |              | \$412,                | 500 |
|----------------------|--------------|-----------------------|-----|
| +-0.6%               |              | <b>5.4%</b>           |     |
| from May 2020:       |              | from Jun 2019:        |     |
| \$415,000            |              | <b>\$391,525</b>      |     |
| YTD 2020             |              | 2019 +/-              |     |
| <b>\$411,250</b>     |              | <b>\$410,000</b> 0.3% |     |
| 5-yea                | r Jun averag | ge: <b>\$415,67</b>   | 5   |

| Median<br>Days to Contract |     | 30                   |                 |
|----------------------------|-----|----------------------|-----------------|
|                            |     |                      | 30              |
| Min<br>17                  |     | 22<br>year Jun avera | Max<br>30<br>ge |
| May 20                     | 020 | Jun 2019             | YTD             |

18

32

**3**2

30328 - Single Family

#### **New Listings** 53 **-3.6%** from May 2020: from Jun 2019: 40 55 YTD 2019 2020 +/-287 412 -30.3% 5-year Jun average: 56

## Presented by Donika Parker Maximum One Greater Atl. REALTORS

Email: donika@homesbydonika.com Work Phone: 770-919-8825 Mobile Phone: 404-519-5017 Web: www.homesbydonika.com

| New F  | New Pendings                           |                    | 44                      |
|--------|----------------------------------------|--------------------|-------------------------|
|        | <b>69.2%</b><br>May 2020:<br><b>26</b> | from J             | 25.7%<br>un 2019:<br>35 |
| YTD    | 2020<br><b>177</b>                     | 2019<br><b>212</b> | +/-<br>-16.5%           |
| 5-year | Jun average                            | e: <b>36</b>       |                         |

| Median<br>Sold Price |                  | \$535,000           |       |
|----------------------|------------------|---------------------|-------|
| <b>-1.8%</b>         |                  | +-13.0%             |       |
| from May 2020:       |                  | from Jun 2019:      |       |
| <b>\$545,000</b>     |                  | \$615,000           |       |
| YTD                  | 2020             | 2019                | +/-   |
|                      | <b>\$542,000</b> | <b>\$554,500</b>    | -2.3% |
| 5-yea                | ır Jun averaç    | ge: <b>\$593,66</b> | 7     |

| Mediar<br>Days to   | -  | ontract               | 35                   |
|---------------------|----|-----------------------|----------------------|
| Min<br>20           | 5- | 28<br>year Jun averag | 35<br>Max<br>35<br>e |
| May 20<br><b>13</b> | 20 | Jun 2019<br><b>20</b> | YTD<br>27            |