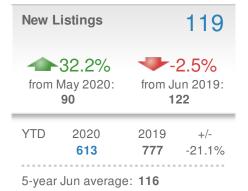

#### **New Listings** 53 **-3.6%** from May 2020: from Jun 2019: 40 55 YTD 2019 2020 +/-287 412 -30.3% 5-year Jun average: 56