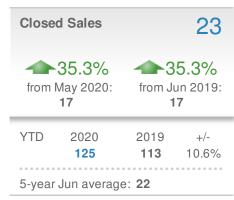

#### **New Listings** 53 **-3.6%** from May 2020: from Jun 2019: 40 55 YTD 2019 2020 +/-287 412 -30.3% 5-year Jun average: 56

## Presented by Donika Parker Maximum One Greater Atl. REALTORS

Email: donika@homesbydonika.com Work Phone: 770-919-8825 Mobile Phone: 404-519-5017 Web: www.homesbydonika.com

| New F  | New Pendings                           |                    | 44                      |
|--------|----------------------------------------|--------------------|-------------------------|
|        | <b>69.2%</b><br>May 2020:<br><b>26</b> | from J             | 25.7%<br>un 2019:<br>35 |
| YTD    | 2020<br><b>177</b>                     | 2019<br><b>212</b> | +/-<br>-16.5%           |
| 5-year | Jun average                            | e: <b>36</b>       |                         |