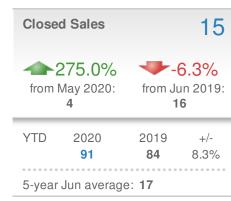

| from Jun 2019:      |       |
| <b>\$545,000</b>     |                  | \$615,000           |       |
| YTD                  | 2020             | 2019                | +/-   |
|                      | <b>\$542,000</b> | <b>\$554,500</b>    | -2.3% |
| 5-yea                | ır Jun averaç    | ge: <b>\$593,66</b> | 7     |





| Mediar<br>Days to   | -  | ontract               | 35                   |
|---------------------|----|-----------------------|----------------------|
| Min<br>20           | 5- | 28<br>year Jun averag | 35<br>Max<br>35<br>e |
| May 20<br><b>13</b> | 20 | Jun 2019<br><b>20</b> | YTD<br>27            |





30328 - Townhouse

#### **New Listings** 17 ❤-22.7% **-41.4%** from May 2020: from Jun 2019: 22 29 2019 YTD 2020 +/-186 117 -37.1% 5-year Jun average: 21



## Presented by **Donika Parker**

## Maximum One Greater Atl. REALTORS

Email: donika@homesbydonika.com Work Phone: 770-919-8825 Mobile Phone: 404-519-5017 Web: www.homesbydonika.com



| Median<br>Sold Price                   |                          | \$412,500                                    |  |
|----------------------------------------|--------------------------|----------------------------------------------|--|
| •••0.0%<br>from May 2020:<br>\$412,500 |                          | <b>*************************************</b> |  |
| YTD                                    | 2020<br><b>\$415,000</b> | 2019 +/-<br><b>\$360,000</b> 15.3%           |  |
| 5-yea                                  | r Jun averag             | je: <b>\$344,667</b>                         |  |





| Medi