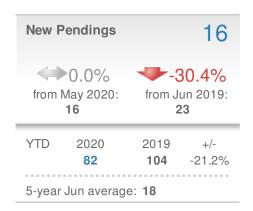

## Presented by Donika Parker Maximum One Greater Atl. REALTORS

Email: donika@homesbydonika.com Work Phone: 770-919-8825 Mobile Phone: 404-519-5017 Web: www.homesbydonika.com

| New F  | New Pendings                           |                    | 44                      |
|--------|----------------------------------------|--------------------|-------------------------|
|        | <b>69.2%</b><br>May 2020:<br><b>26</b> | from J             | 25.7%<br>un 2019:<br>35 |
| YTD    | 2020<br><b>177</b>                     | 2019<br><b>212</b> | +/-<br>-16.5%           |
| 5-year | Jun average                            | e: <b>36</b>       |                         |