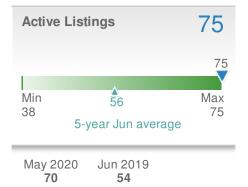

13

30

41

| Avg Sold<br>OLP Ratio    | to C                     | 95.9%              |
|--------------------------|--------------------------|--------------------|
| 95.9%<br>Min<br>95.9%    | 97.9%<br>∙year Jun avera | Max<br>99.7%<br>ge |
| May 2020<br><b>94.2%</b> | Jun 2019<br><b>98.2%</b> | YTD<br>96.0%       |