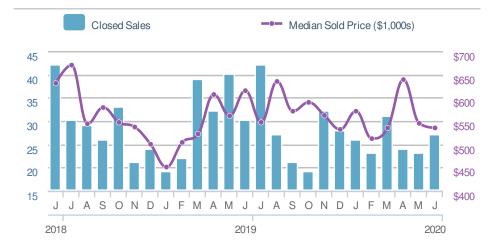

br>35 |
| YTD    | 2020<br><b>177</b>                     | 2019<br><b>212</b> | +/-<br>-16.5%           |
| 5-year | Jun average                            | e: <b>36</b>       |                         |

| Median<br>Sold Price |                  | \$535,000           |       |
|----------------------|------------------|---------------------|-------|
| <b>-1.8%</b>         |                  | +-13.0%             |       |
| from May 2020:       |                  | from Jun 2019:      |       |
| <b>\$545,000</b>     |                  | \$615,000           |       |
| YTD                  | 2020             | 2019                | +/-   |
|                      | <b>\$542,000</b> | <b>\$554,500</b>    | -2.3% |
| 5-yea                | ır Jun averaç    | ge: <b>\$593,66</b> | 7     |





| Mediar<br>Days to   | -  | ontract               | 35                   |
|---------------------|----|-----------------------|----------------------|
| Min<br>20           | 5- | 28<br>year Jun averag | 35<br>Max<br>35<br>e |
| May 20<br><b>13</b> | 20 | Jun 2019<br><b>20</b> | YTD<br>27            |





30328 - Townhouse

#### **New Listings** 17 ❤-22.7% **-41.4%** from May 2020: from Jun 2019: 22 29 2019 YTD 2020 +/-186 117 -37.1% 5-year Jun average: 21



## Presented by **Donika Parker**

## Maximum One Greater Atl. REALTORS

Email: donika@homesbydonika.com Work Phone: 770-919-8825 Mobile Phone: 404-519-5017 Web: www.homesbydonika.com



| Median<br>Sold Price                   |                          | \$412,500                                    |  |
|----------------------