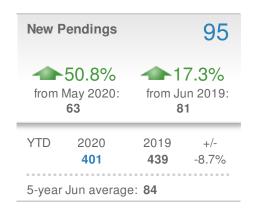

## Presented by Donika Parker Maximum One Greater Atl. REALTORS

Email: donika@homesbydonika.com Work Phone: 770-919-8825 Mobile Phone: 404-519-5017 Web: www.homesbydonika.com

| New F  | New Pendings                           |                    | 44                      |
|--------|----------------------------------------|--------------------|-------------------------|
|        | <b>69.2%</b><br>May 2020:<br><b>26</b> | from J             | 25.7%<br>un 2019:<br>35 |
| YTD    | 2020<br><b>177</b>                     | 2019<br><b>212</b> | +/-<br>-16.5%           |
| 5-year | Jun average                            | e: <b>36</b>       |                         |