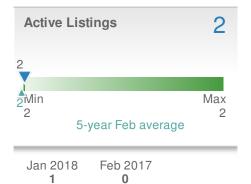

| Active | Listings         | 262               |
|--------|------------------|-------------------|
| 262    |                  |                   |
| 262    | 5-year Feb avera | Max<br>262<br>Ige |
| Jan 20 | 18 Feb 2017      |                   |

| Jan 2018 | Feb 2017 |  |
|----------|----------|--|
| 240      | 0        |  |

| Media<br>Days | n<br>to Contract | 40                 |
|---------------|------------------|--------------------|
| 40            |                  |                    |
| 4 Min<br>40   | 5-year Feb ave   | Max<br>40<br>erage |
|               |                  | VTD                |