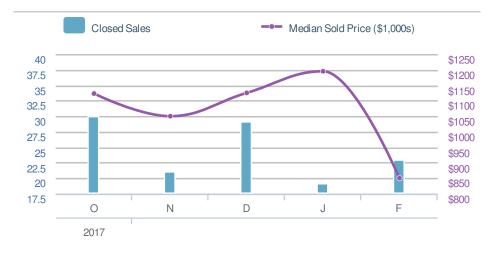

#### **New Listings -50.0%** <₽>0.0% from Jan 2018: from Feb 2017: 2 0 YTD 2018 2017 +/-3 0 0.0% 5-year Feb average: 1

| Close  | d Sales                  |                  | 2                     |
|--------|--------------------------|------------------|-----------------------|
|        | 100.0%<br>Jan 2018:<br>1 |                  | ).0%<br>eb 2017:<br>0 |
| YTD    | 2018<br><b>3</b>         | 2017<br><b>0</b> | +/-<br>0.0%           |
| 5-year | Feb average              | e: <b>2</b>      |                       |