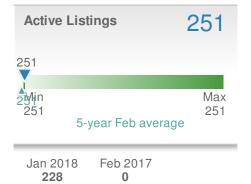

30327 - Single Family

| New L  | istings.                               |                  | 83                    |
|--------|----------------------------------------|------------------|-----------------------|
|        | <b>22.1%</b><br>Jan 2018:<br><b>68</b> |                  | ).0%<br>eb 2017:<br>) |
| YTD    | 2018<br><b>151</b>                     | 2017<br><b>0</b> | +/-<br>0.0%           |
| 5-year | Feb average                            | e: <b>83</b>     |                       |