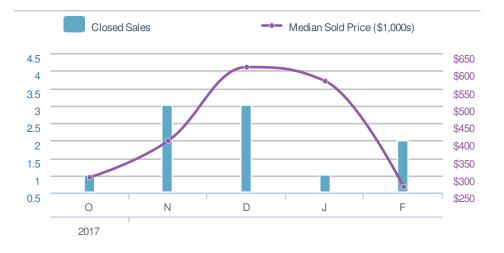

#### **New Listings -50.0%** <₽>0.0% from Jan 2018: from Feb 2017: 2 0 YTD 2018 2017 +/-3 0 0.0% 5-year Feb average: 1

| Close  | d Sales                  |                  | 2                     |
|--------|--------------------------|------------------|-----------------------|
|        | 100.0%<br>Jan 2018:<br>1 |                  | ).0%<br>eb 2017:<br>0 |
| YTD    | 2018<br><b>3</b>         | 2017<br><b>0</b> | +/-<br>0.0%           |
| 5-year | Feb average              | e: <b>2</b>      |                       |