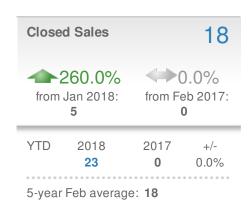

#### **New Listings -50.0%** <₽>0.0% from Jan 2018: from Feb 2017: 2 0 YTD 2018 2017 +/-3 0 0.0% 5-year Feb average: 1

| Close  | d Sales                  |                  | 2                     |
|--------|--------------------------|------------------|-----------------------|
|        | 100.0%<br>Jan 2018:<br>1 |                  | ).0%<br>eb 2017:<br>0 |
| YTD    | 2018<br><b>3</b>         | 2017<br><b>0</b> | +/-<br>0.0%           |
| 5-year | Feb average              | e: <b>2</b>      |                       |