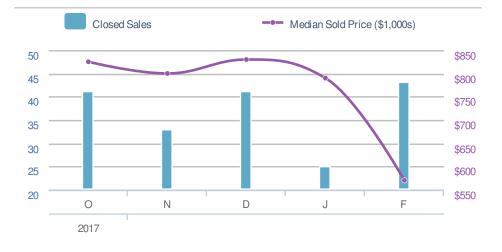

30327 - Single Family

| New L  | istings.                               |                  | 83                    |
|--------|----------------------------------------|------------------|-----------------------|
|        | <b>22.1%</b><br>Jan 2018:<br><b>68</b> |                  | ).0%<br>eb 2017:<br>) |
| YTD    | 2018<br><b>151</b>                     | 2017<br><b>0</b> | +/-<br>0.0%           |
| 5-year | Feb average                            | e: <b>83</b>     |                       |

| <b>21.1%</b>                |                  | 0.00/                |
|-----------------------------|------------------|----------------------|
| from Jan 2018:<br><b>19</b> |                  | ).0%<br>eb2017:<br>0 |
| YTD 2018<br><b>42</b>       | 2017<br><b>0</b> | +/-<br>0.0%          |