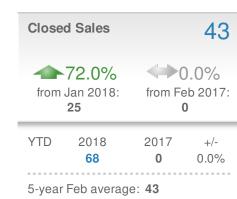

30327 - Single Family

| New L  | istings.                               |                  | 83                    |
|--------|----------------------------------------|------------------|-----------------------|
|        | <b>22.1%</b><br>Jan 2018:<br><b>68</b> |                  | ).0%<br>eb 2017:<br>) |
| YTD    | 2018<br><b>151</b>                     | 2017<br><b>0</b> | +/-<br>0.0%           |
| 5-year | Feb average                            | e: <b>83</b>     |                       |

| <b>21.1%</b>                |                  | 0.00/                |
|-----------------------------|------------------|----------------------|
| from Jan 2018:<br><b>19</b> |                  | ).0%<br>eb2017:<br>0 |
| YTD 2018<br><b>42</b>       | 2017<br><b>0</b> | +/-<br>0.0%          |