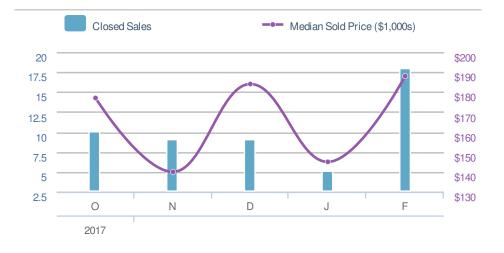

#### **New Listings** 7 **-50.0%** <₽>0.0% from Jan 2018: from Feb 2017: 14 0 YTD 2018 2017 +/-21 0 0.0% 5-year Feb average: 7