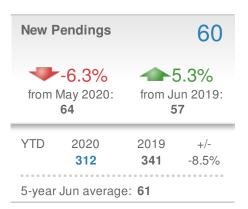

| New Pendings                  |                    | 99                  |              |  |
|-------------------------------|--------------------|---------------------|--------------|--|
| 1.0%<br>from May 2020:<br>98  |                    | 6.5% from Jun 2019: |              |  |
| YTD                           | 2020<br><b>503</b> | 2019<br><b>509</b>  | +/-<br>-1.2% |  |
| 5-year Jun average: <b>94</b> |                    |                     |              |  |