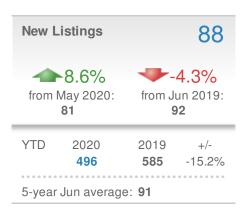

#### Maximum One Greater Atl. REALTORS

| New Listings            |                    | 151                 |              |  |
|-------------------------|--------------------|---------------------|--------------|--|
| 8.6% from May 2020:     |                    | 7.1% from Jun 2019: |              |  |
| YTD                     | 2020<br><b>836</b> | 2019<br><b>896</b>  | +/-<br>-6.7% |  |
| 5-year Jun average: 141 |                    |                     |              |  |