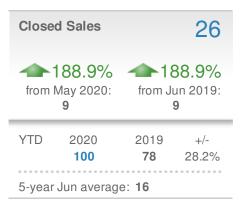

| Closed Sales                  |                    | 110                  |             |  |
|-------------------------------|--------------------|----------------------|-------------|--|
| 93.0% from May 2020: 57       |                    | 34.1% from Jun 2019: |             |  |
| YTD                           | 2020<br><b>443</b> | 2019<br><b>439</b>   | +/-<br>0.9% |  |
| 5-year Jun average: <b>98</b> |                    |                      |             |  |