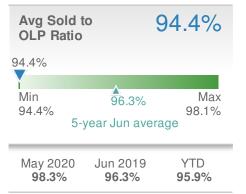

#### **Donika Parker**

#### **Maximum One Greater Atl. REALTORS**

















## June 2020

30319 - Townhouse

Presented by

#### **Donika Parker**

#### **Maximum One Greater Atl. REALTORS**





| New Pendings           |                    | 28                     |              |  |
|------------------------|--------------------|------------------------|--------------|--|
| 27.3% from May 2020:   |                    | 7.7% from Jun 2019: 26 |              |  |
| YTD                    | 2020<br><b>120</b> | 2019<br><b>107</b>     | +/-<br>12.1% |  |
| 5-year Jun average: 23 |                    |                        |              |  |











## June 2020

30319 - Condo/Coop

Presented by

#### **Donika Parker**

#### **Maximum One Greater Atl. REALTORS**