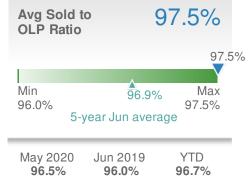

-----------|-------------|--|
| 93.0% from May 2020: 57       |                    | 34.1% from Jun 2019: |             |  |
| YTD                           | 2020<br><b>443</b> | 2019<br><b>439</b>   | +/-<br>0.9% |  |
| 5-year Jun average: <b>98</b> |                    |                      |             |  |

| New Pendings                  |                    | 99                  |              |  |
|-------------------------------|--------------------|---------------------|--------------|--|
| 1.0%<br>from May 2020:<br>98  |                    | 6.5% from Jun 2019: |              |  |
| YTD                           | 2020<br><b>503</b> | 2019<br><b>509</b>  | +/-<br>-1.2% |  |
| 5-year Jun average: <b>94</b> |                    |                     |              |  |











## June 2020

30319 - Single Family

Presented by

#### **Donika Parker**

#### **Maximum One Greater Atl. REALTORS**

















## June 2020

30319 - Townhouse

Presented by

#### **Donika Parker**

#### **Maximum One Greater Atl. REALTORS**





| New Pendings           |                    | 28                     |              |  |
|------------------------|--------------------|------------------------|--------------|--|
| 27.3% from May 2020:   |                    | 7.7% from Jun 2019: 26 |              |  |
| YTD                    | 2020<br><b>120</b> | 2019<br><b>107</b>     | +/-<br>12.1% |  |
| 5-year Jun average: 23 |                    |                        |              |  |











## June 2020

30319 - Condo/Coop

Presented by

#### **Donika Parker**

#### *