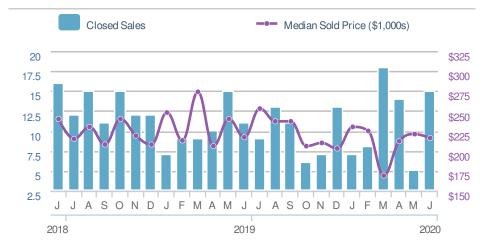

| Closed Sales                  |                    | 110                  |             |  |
|-------------------------------|--------------------|----------------------|-------------|--|
| 93.0% from May 2020: 57       |                    | 34.1% from Jun 2019: |             |  |
| YTD                           | 2020<br><b>443</b> | 2019<br><b>439</b>   | +/-<br>0.9% |  |
| 5-year Jun average: <b>98</b> |                    |                      |             |  |