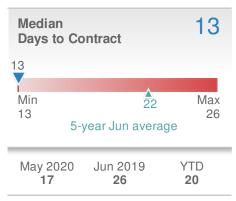

| New Pendings                  |                    | 99                  |              |  |
|-------------------------------|--------------------|---------------------|--------------|--|
| 1.0%<br>from May 2020:<br>98  |                    | 6.5% from Jun 2019: |              |  |
| YTD                           | 2020<br><b>503</b> | 2019<br><b>509</b>  | +/-<br>-1.2% |  |
| 5-year Jun average: <b>94</b> |                    |                     |              |  |