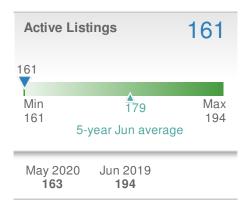

#### Maximum One Greater Atl. REALTORS

| New Listings            |                    | 151                 |              |  |
|-------------------------|--------------------|---------------------|--------------|--|
| 8.6% from May 2020:     |                    | 7.1% from Jun 2019: |              |  |
| YTD                     | 2020<br><b>836</b> | 2019<br><b>896</b>  | +/-<br>-6.7% |  |
| 5-year Jun average: 141 |                    |                     |              |  |