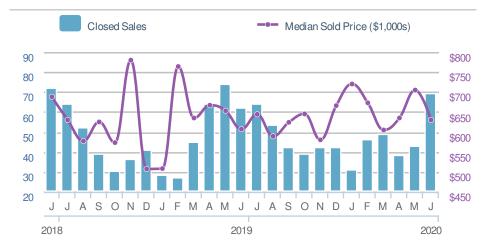

| Closed Sales                  |                    | 110                  |             |  |
|-------------------------------|--------------------|----------------------|-------------|--|
| 93.0% from May 2020: 57       |                    | 34.1% from Jun 2019: |             |  |
| YTD                           | 2020<br><b>443</b> | 2019<br><b>439</b>   | +/-<br>0.9% |  |
| 5-year Jun average: <b>98</b> |                    |                      |             |  |