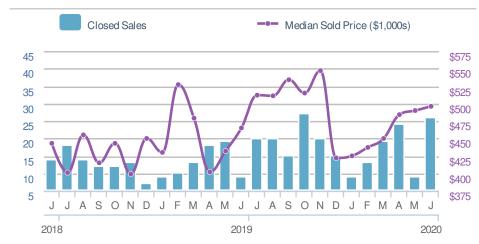

| Closed Sales                  |                    | 110                  |             |  |
|-------------------------------|--------------------|----------------------|-------------|--|
| 93.0% from May 2020: 57       |                    | 34.1% from Jun 2019: |             |  |
| YTD                           | 2020<br><b>443</b> | 2019<br><b>439</b>   | +/-<br>0.9% |  |
| 5-year Jun average: <b>98</b> |                    |                      |             |  |