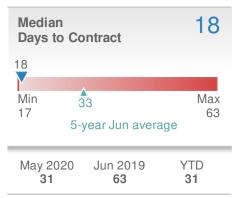

| New Pendings                  |                    | 99                  |              |  |
|-------------------------------|--------------------|---------------------|--------------|--|
| 1.0%<br>from May 2020:<br>98  |                    | 6.5% from Jun 2019: |              |  |
| YTD                           | 2020<br><b>503</b> | 2019<br><b>509</b>  | +/-<br>-1.2% |  |
| 5-year Jun average: <b>94</b> |                    |                     |              |  |