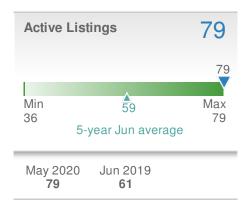

#### Maximum One Greater Atl. REALTORS

| New Listings            |                    | 151                 |              |  |
|-------------------------|--------------------|---------------------|--------------|--|
| 8.6% from May 2020:     |                    | 7.1% from Jun 2019: |              |  |
| YTD                     | 2020<br><b>836</b> | 2019<br><b>896</b>  | +/-<br>-6.7% |  |
| 5-year Jun average: 141 |                    |                     |              |  |