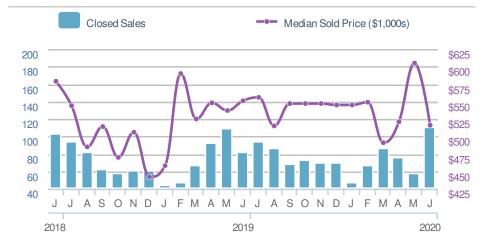

| Closed Sales                  |                    | 110                  |             |  |
|-------------------------------|--------------------|----------------------|-------------|--|
| 93.0% from May 2020: 57       |                    | 34.1% from Jun 2019: |             |  |
| YTD                           | 2020<br><b>443</b> | 2019<br><b>439</b>   | +/-<br>0.9% |  |
| 5-year Jun average: <b>98</b> |                    |                      |             |  |