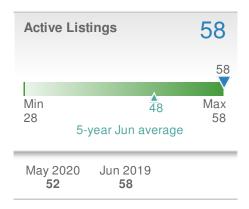

| New Pendings                  |                    | 99                  |              |  |
|-------------------------------|--------------------|---------------------|--------------|--|
| 1.0%<br>from May 2020:<br>98  |                    | 6.5% from Jun 2019: |              |  |
| YTD                           | 2020<br><b>503</b> | 2019<br><b>509</b>  | +/-<br>-1.2% |  |
| 5-year Jun average: <b>94</b> |                    |                     |              |  |