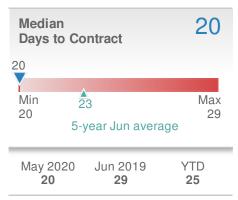

| New Pendings                  |                    | 99                  |              |  |
|-------------------------------|--------------------|---------------------|--------------|--|
| 1.0%<br>from May 2020:<br>98  |                    | 6.5% from Jun 2019: |              |  |
| YTD                           | 2020<br><b>503</b> | 2019<br><b>509</b>  | +/-<br>-1.2% |  |
| 5-year Jun average: <b>94</b> |                    |                     |              |  |