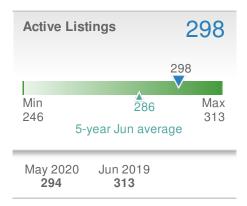

#### Maximum One Greater Atl. REALTORS

| New Listings            |                    | 151                 |              |  |
|-------------------------|--------------------|---------------------|--------------|--|
| 8.6% from May 2020:     |                    | 7.1% from Jun 2019: |              |  |
| YTD                     | 2020<br><b>836</b> | 2019<br><b>896</b>  | +/-<br>-6.7% |  |
| 5-year Jun average: 141 |                    |                     |              |  |