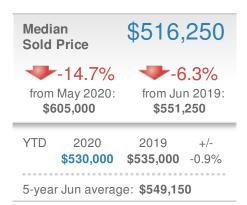

| Closed Sales                  |                    | 110                  |             |  |
|-------------------------------|--------------------|----------------------|-------------|--|
| 93.0% from May 2020: 57       |                    | 34.1% from Jun 2019: |             |  |
| YTD                           | 2020<br><b>443</b> | 2019<br><b>439</b>   | +/-<br>0.9% |  |
| 5-year Jun average: <b>98</b> |                    |                      |             |  |