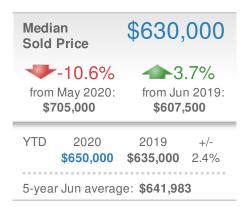

| Closed Sales                  |                    | 110                  |             |  |
|-------------------------------|--------------------|----------------------|-------------|--|
| 93.0% from May 2020: 57       |                    | 34.1% from Jun 2019: |             |  |
| YTD                           | 2020<br><b>443</b> | 2019<br><b>439</b>   | +/-<br>0.9% |  |
| 5-year Jun average: <b>98</b> |                    |                      |             |  |