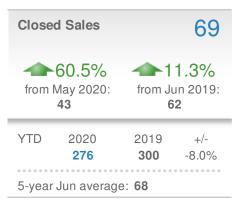

| Closed Sales                  |                    | 110                  |             |  |
|-------------------------------|--------------------|----------------------|-------------|--|
| 93.0% from May 2020: 57       |                    | 34.1% from Jun 2019: |             |  |
| YTD                           | 2020<br><b>443</b> | 2019<br><b>439</b>   | +/-<br>0.9% |  |
| 5-year Jun average: <b>98</b> |                    |                      |             |  |