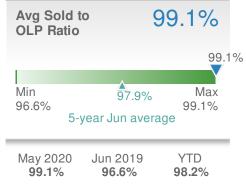

>94</b> |                    |                     |              |  |











## June 2020

30319 - Single Family

Presented by

#### **Donika Parker**

#### **Maximum One Greater Atl. REALTORS**

















## June 2020

30319 - Townhouse

Presented by

#### **Donika Parker**

#### **Maximum One Greater Atl. REALTORS**





| New Pendings           |                    | 28                     |              |  |
|------------------------|--------------------|------------------------|--------------|--|
| 27.3% from May 2020:   |                    | 7.7% from Jun 2019: 26 |              |  |
| YTD                    | 2020<br><b>120</b> | 2019<br><b>107</b>     | +/-<br>12.1% |  |
| 5-year Jun average: 23 |                    |                        |              |  |











## June 2020

30319 - Condo/Coop

Presented by

#### **Donika Parker**

#### **Maximum One Greater Atl. REALTORS**