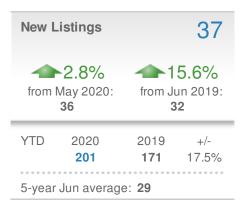

## June 2020

30319 - Townhouse

Presented by

#### **Donika Parker**

#### **Maximum One Greater Atl. REALTORS**

| New Pendings           |                    | 28                     |              |  |
|------------------------|--------------------|------------------------|--------------|--|
| 27.3% from May 2020:   |                    | 7.7% from Jun 2019: 26 |              |  |
| YTD                    | 2020<br><b>120</b> | 2019<br><b>107</b>     | +/-<br>12.1% |  |
| 5-year Jun average: 23 |                    |                        |              |  |