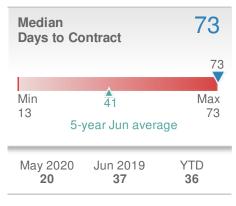

| New Pendings                  |                    | 99                  |              |  |
|-------------------------------|--------------------|---------------------|--------------|--|
| 1.0%<br>from May 2020:<br>98  |                    | 6.5% from Jun 2019: |              |  |
| YTD                           | 2020<br><b>503</b> | 2019<br><b>509</b>  | +/-<br>-1.2% |  |
| 5-year Jun average: <b>94</b> |                    |                     |              |  |