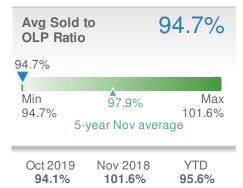

| Median<br>Sold Price                 |                          | \$547,                   | 950          |
|--------------------------------------|--------------------------|--------------------------|--------------|
| 6.4%<br>from Oct 2019:<br>\$515,000  |                          | from No<br>\$399,        | v 2018:      |
| YTD                                  | 2019<br><b>\$488,500</b> | 2018<br><b>\$436,250</b> | +/-<br>12.0% |
| 5-year Nov average: <b>\$463,733</b> |                          |                          |              |