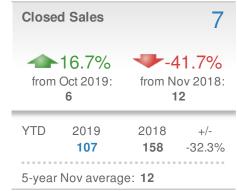

| Oct 2019 | Nov 2018 | YTD |
|----------|----------|-----|
| 64       | 12       | 31  |
|          |          |     |