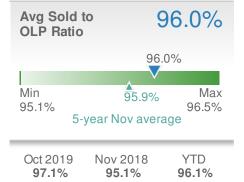

|                                          |                    |             |

## Presented by **Donika Parker**

#### Maximum One Greater Atl. REALTORS

Email: donika@homesbydonika.com Work Phone: 770-919-8825 Mobile Phone: 404-519-5017 Web: www.homesbydonika.com

| New F                         | Pendings                  |                    | 54          |
|-------------------------------|---------------------------|--------------------|-------------|
|                               | -28.0%<br>Oct 2019:<br>75 | from No.           | ov 2018:    |
| YTD                           | 2019<br><b>854</b>        | 2018<br><b>802</b> | +/-<br>6.5% |
| 5-year Nov average: <b>49</b> |                           |                    |             |









Nov 2018

15

Oct 2019

24

YTD

26





30319 - Single Family

## Presented by **Donika Parker**

#### Maximum One Greater Atl. REALTORS

Email: donika@homesbydonika.com Work Phone: 770-919-8825 Mobile Phone: 404-519-5017 Web: www.homesbydonika.com

| New Listings                  |                                          |                    | 48                                  | Closed   |
|-------------------------------|------------------------------------------|--------------------|-------------------------------------|----------|
|                               | - <b>41.5%</b><br>Oct 2019:<br><b>82</b> | from N             | <b>7.7%</b><br>ov 2018:<br><b>2</b> | from (   |
| YTD                           | 2019<br><b>956</b>                       | 2018<br><b>927</b> | +/-<br>3.1%                         | YTD