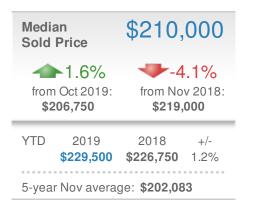

| Median<br>Sold Price                 |                          | \$547,                   | 950          |
|--------------------------------------|--------------------------|--------------------------|--------------|
| 6.4%<br>from Oct 2019:<br>\$515,000  |                          | from No<br>\$399,        | v 2018:      |
| YTD                                  | 2019<br><b>\$488,500</b> | 2018<br><b>\$436,250</b> | +/-<br>12.0% |
| 5-year Nov average: <b>\$463,733</b> |                          |                          |              |