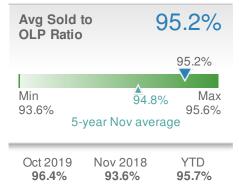

| Median<br>Sold Price                 |                          | \$547,                   | 950          |
|--------------------------------------|--------------------------|--------------------------|--------------|
| 6.4%<br>from Oct 2019:<br>\$515,000  |                          | from No<br>\$399,        | v 2018:      |
| YTD                                  | 2019<br><b>\$488,500</b> | 2018<br><b>\$436,250</b> | +/-<br>12.0% |
| 5-year Nov average: <b>\$463,733</b> |                          |                          |              |