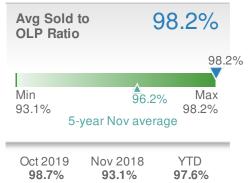

| 54<br>Min 33 Max<br>12 5-year Nov average | Median<br>Days to | Contract | 54 |
|-------------------------------------------|-------------------|----------|----|
| 12 54                                     |                   | ٨        | 54 |
|                                           |                   |          |    |