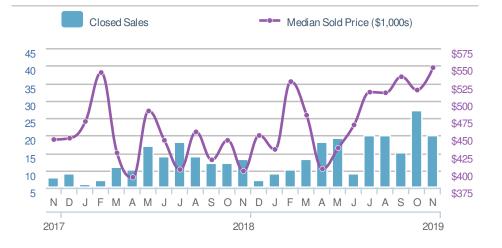

18:<br><b>4</b> |
| YTD    | 2019<br><b>190</b>                       | 2018<br><b>136</b> | +/-<br>39.7%                          |
| 5-year | Nov averag                               | e: 7               |                                       |

| Median<br>Sold Price                 |                          | \$547,                   | 950          |
|--------------------------------------|--------------------------|--------------------------|--------------|
| 6.4%<br>from Oct 2019:<br>\$515,000  |                          | from No<br>\$399,        | v 2018:      |
| YTD                                  | 2019<br><b>\$488,500</b> | 2018<br><b>\$436,250</b> | +/-<br>12.0% |
| 5-year Nov average: <b>\$463,733</b> |                          |                          |              |





| Media<br>Days t |    | ontract               | 16               |
|-----------------|----|-----------------------|------------------|
| 16              |    |                       |                  |
| Min<br>16       | 5- | 23<br>year Nov avera  | Max<br>32<br>age |
| Oct 20          | 19 | Nov 2018<br><b>32</b> | YTD<br>32        |





30319 - Condo/Coop

#### **New Listings** 16 🕊-11.1% ►-23.8% from Oct 2019: from Nov 2018: 18 21 2018 YTD 2019 +/-233 225 3.6% 5-year Nov average: 18



## Presented by **Donika Parker**

#### Maximum One Greater Atl. REALTORS

Email: donika@homesbydonika.com Work Phone: 770-919-8825 Mobile Phone: 404-519-5017 Web: www.homesbydonika.com

| New F  | Pendings                                 |                    | 9