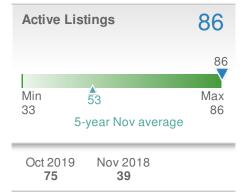

| Active Listings |                           | 155        |
|-----------------|---------------------------|------------|
| 155             |                           | _          |
| Min<br>155      | 172<br>5-year Nov average | Max<br>194 |
| Oct 20<br>172   |                           |            |