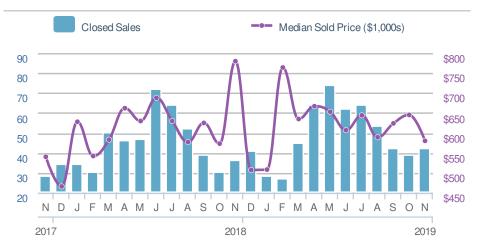

| 2018<br><b>927</b> | +/-<br>3.1%                         | YTD      |
| 5-year Nov average: <b>51</b> |                                          |                    |                                     | 5-year l |



| New Pendings                  |                                          |                    | 35          |
|-------------------------------|------------------------------------------|--------------------|-------------|
|                               | - <b>23.9%</b><br>Oct 2019:<br><b>46</b> | 1<br>from No<br>3  | ov 2018:    |
| YTD                           | 2019<br><b>551</b>                       | 2018<br><b>507</b> | +/-<br>8.7% |
| 5-year Nov average: <b>32</b> |                                          |                    |             |





| Active Listings |                           | 155        |
|-----------------|---------------------------|------------|
| 155             |                           | _          |
| Min<br>155      | 172<br>5-year Nov average | Max<br>194 |
| Oct 20<br>172   |                           |            |

| 21<br>Min 26 M     |           |
|--------------------|-----------|
| 20                 |           |
| 5-year Nov average | lax<br>38 |

| Nov 2018<br><b>18</b> | YTD<br>23 |
|-----------------------|-----------|
|                       |           |





30319 - Townhouse

#### **New Listings** 32 ❤-3.0% **166.7%** from Oct 2019: from Nov 2018: 33 12 2018 YTD 2019 +/-339 209 62.2% 5-year Nov average: 19



### Presented by **Donika Parker**

#### Maximum One Greater Atl. REALTORS

E