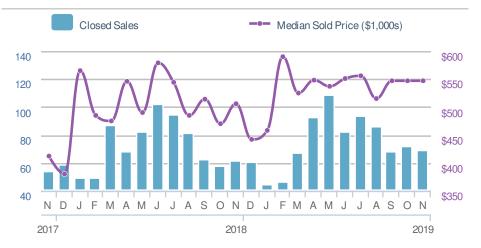

#### **New Listings** 96 **-27.8% 12.9%** from Nov 2018: from Oct 2019: 133 85 2018 YTD 2019 +/-1,528 1,361 12.3% 5-year Nov average: 88

| Closed Sales                  |                                          |                    | 69          |
|-------------------------------|------------------------------------------|--------------------|-------------|
| -                             | 7- <b>4.2%</b><br>Oct 2019:<br><b>72</b> | from No.           | ov 2018:    |
| YTD                           | 2019<br><b>827</b>                       | 2018<br><b>792</b> | +/-<br>4.4% |
| 5-year Nov average: <b>61</b> |                                          |                    |             |