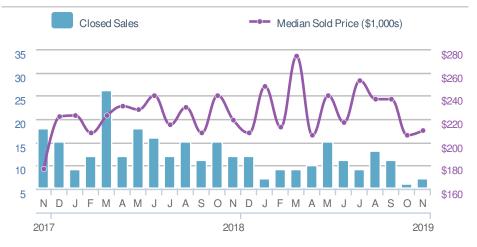

225 3.6% 5-year Nov average: 18



## Presented by **Donika Parker**

#### Maximum One Greater Atl. REALTORS

Email: donika@homesbydonika.com Work Phone: 770-919-8825 Mobile Phone: 404-519-5017 Web: www.homesbydonika.com

| New F  | Pendings                                 |                    | 9                                     |
|--------|------------------------------------------|--------------------|---------------------------------------|
|        | - <b>10.0%</b><br>Oct 2019:<br><b>10</b> | from N             | <b>8.2%</b><br>ov 2018:<br>  <b>1</b> |
| YTD    | 2019<br><b>113</b>                       | 2018<br><b>159</b> | +/-<br>-28.9%                         |
| 5-year | Nov averag                               | e: <b>10</b>       |                                       |







| 54<br>Min 33 Max<br>12 5-year Nov average | Median<br>Days to | Contract | 54 |
|-------------------------------------------|-------------------|----------|----|
| 12 54                                     |                   | ٨        | 54 |
|                                           |                   |          |    |

| Oct 2019 | Nov 2018 | YTD |
|----------|----------|-----|
| 64       | 12       | 31  |
|          |          |     |