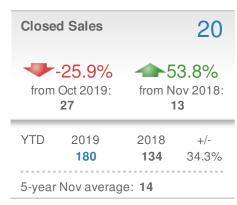

#### **New Listings** 96 **-27.8% 12.9%** from Nov 2018: from Oct 2019: 133 85 2018 YTD 2019 +/-1,528 1,361 12.3% 5-year Nov average: 88

| Closed Sales                  |                                          |                    | 69          |
|-------------------------------|------------------------------------------|--------------------|-------------|
| -                             | 7- <b>4.2%</b><br>Oct 2019:<br><b>72</b> | from No.           | ov 2018:    |
| YTD                           | 2019<br><b>827</b>                       | 2018<br><b>792</b> | +/-<br>4.4% |
| 5-year Nov average: <b>61</b> |                                          |                    |             |