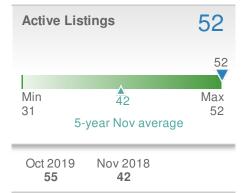

| Active Listings |                           | 155        |
|-----------------|---------------------------|------------|
| 155             |                           | _          |
| Min<br>155      | 172<br>5-year Nov average | Max<br>194 |
| Oct 20<br>172   |                           |            |