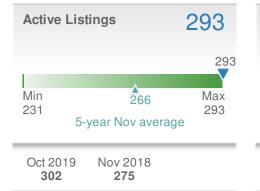

| Active Listings |                           | 155        |
|-----------------|---------------------------|------------|
| 155             |                           | _          |
| Min<br>155      | 172<br>5-year Nov average | Max<br>194 |
| Oct 20<br>172   |                           |            |