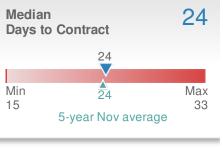

| Media<br>Days t |    | ontract               | 16               |
|-----------------|----|-----------------------|------------------|
| 16              |    |                       |                  |
| Min<br>16       | 5- | 23<br>year Nov avera  | Max<br>32<br>age |
| Oct 20          | 19 | Nov 2018<br><b>32</b> | YTD<br>32        |