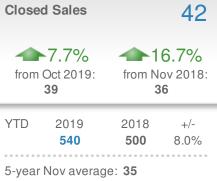

#### **New Listings** 96 **-27.8% 12.9%** from Nov 2018: from Oct 2019: 133 85 2018 YTD 2019 +/-1,528 1,361 12.3% 5-year Nov average: 88

| Closed Sales                  |                                          |                    | 69          |
|-------------------------------|------------------------------------------|--------------------|-------------|
| -                             | 7- <b>4.2%</b><br>Oct 2019:<br><b>72</b> | from No.           | ov 2018:    |
| YTD                           | 2019<br><b>827</b>                       | 2018<br><b>792</b> | +/-<br>4.4% |
| 5-year Nov average: <b>61</b> |                                          |                    |             |