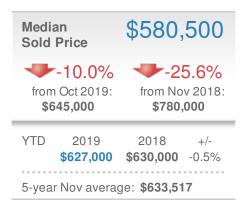

| Median<br>Sold Price                 |                          | \$547,                   | 950          |
|--------------------------------------|--------------------------|--------------------------|--------------|
| 6.4%<br>from Oct 2019:<br>\$515,000  |                          | from No<br>\$399,        | v 2018:      |
| YTD                                  | 2019<br><b>\$488,500</b> | 2018<br><b>\$436,250</b> | +/-<br>12.0% |
| 5-year Nov average: <b>\$463,733</b> |                          |                          |              |