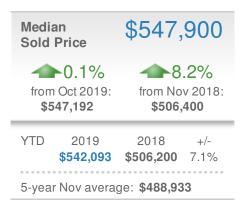

| Median<br>Sold Price                 |                          | \$547,                   | 950          |
|--------------------------------------|--------------------------|--------------------------|--------------|
| 6.4%<br>from Oct 2019:<br>\$515,000  |                          | from No<br>\$399,        | v 2018:      |
| YTD                                  | 2019<br><b>\$488,500</b> | 2018<br><b>\$436,250</b> | +/-<br>12.0% |
| 5-year Nov average: <b>\$463,733</b> |                          |                          |              |