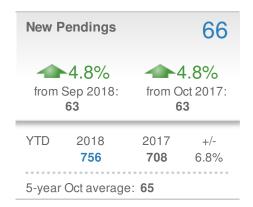

#### Maximum One Greater Atl. REALTORS

Email: donika@homesbydonika.com Work Phone: 770-919-8825 Mobile Phone: 404-519-5017 Web: www.homesbydonika.com

| New Pendings                    |                    |                    | 13                                      |
|---------------------------------|--------------------|--------------------|-----------------------------------------|
| +-18.8%<br>from Sep 2018:<br>16 |                    | from C             | <b>38.1%</b><br>Oct 2017:<br>2 <b>1</b> |
| YTD                             | 2018<br><b>148</b> | 2017<br><b>184</b> | +/-<br>-19.6%                           |
| 5-year Oct average: 17          |                    |                    |                                         |