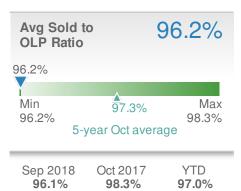

8

9

43

| Avg Sold<br>OLP Ratio       | to C                      | 6.8%                |
|-----------------------------|---------------------------|---------------------|
| 96.8%<br>Min<br>96.8%<br>5- | 100.6%<br>year Oct averag | Max<br>104.5%<br>ge |
| Sep 2018<br><b>96.5%</b>    | Oct 2017<br><b>104.5%</b> | YTD<br>97.6%        |