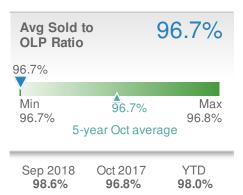

8

9

43

| Avg Sold<br>OLP Ratio       | to C                      | 6.8%                |
|-----------------------------|---------------------------|---------------------|
| 96.8%<br>Min<br>96.8%<br>5- | 100.6%<br>year Oct averag | Max<br>104.5%<br>ge |
| Sep 2018<br><b>96.5%</b>    | Oct 2017<br><b>104.5%</b> | YTD<br>97.6%        |