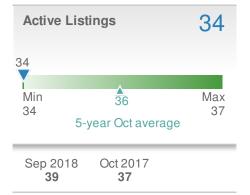

| Active        | Listing | js                     | 280             |
|---------------|---------|------------------------|-----------------|
|               |         | ^                      | 280             |
| Min<br>244    | 5-yea   | 262<br>Ir Oct averag   | Max<br>280<br>e |
| Sep 20<br>275 | )18 C   | Dct 2017<br><b>244</b> |                 |

| Active       | e Listings        | 206                         |
|--------------|-------------------|-----------------------------|
|              | ~                 | 206                         |
| Min<br>183   | 19<br>5-year Oo   | 95 Max<br>206<br>ot average |
| Sep 2<br>202 | 018 Oct 2<br>2 18 |                             |