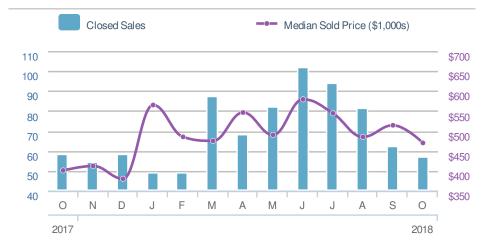

| Closed Sales                  |                                          |                    | 30                                  |
|-------------------------------|------------------------------------------|--------------------|-------------------------------------|
|                               | - <b>23.1%</b><br>Sep 2018:<br><b>39</b> |                    | <b>4.3%</b><br>ct 2017:<br><b>5</b> |
| YTD                           | 2018<br><b>464</b>                       | 2017<br><b>424</b> | +/-<br>9.4%                         |
| 5-year Oct average: <b>33</b> |                                          |                    |                                     |