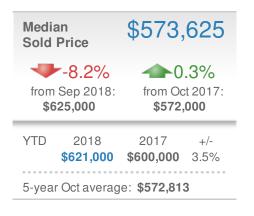

#### Maximum One Greater Atl. REALTORS

Email: donika@homesbydonika.com Work Phone: 770-919-8825 Mobile Phone: 404-519-5017 Web: www.homesbydonika.com

| Medi<br>Sold                         | an<br>Price              | \$470,                                             | 000         |
|--------------------------------------|--------------------------|----------------------------------------------------|-------------|
| -8.6% from Sep 2018: \$514,500       |                          | <b>17.1%</b><br>from Oct 2017:<br><b>\$401,450</b> |             |
| YTD                                  | 2018<br><b>\$506,000</b> | 2017<br><b>\$466,000</b>                           | +/-<br>8.6% |
| 5-year Oct average: <b>\$435,725</b> |                          |                                                    |             |