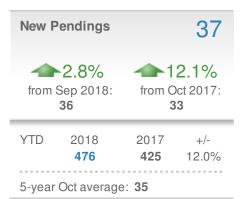

| Closed Sales                  |                                          |                    | 30                                  |
|-------------------------------|------------------------------------------|--------------------|-------------------------------------|
|                               | - <b>23.1%</b><br>Sep 2018:<br><b>39</b> |                    | <b>4.3%</b><br>ct 2017:<br><b>5</b> |
| YTD                           | 2018<br><b>464</b>                       | 2017<br><b>424</b> | +/-<br>9.4%                         |
| 5-year Oct average: <b>33</b> |                                          |                    |                                     |