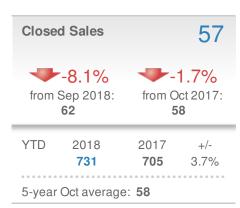

| Closed Sales                  |                                          |                    | 30                                  |
|-------------------------------|------------------------------------------|--------------------|-------------------------------------|
|                               | - <b>23.1%</b><br>Sep 2018:<br><b>39</b> |                    | <b>4.3%</b><br>ct 2017:<br><b>5</b> |
| YTD                           | 2018<br><b>464</b>                       | 2017<br><b>424</b> | +/-<br>9.4%                         |
| 5-year Oct average: <b>33</b> |                                          |                    |                                     |