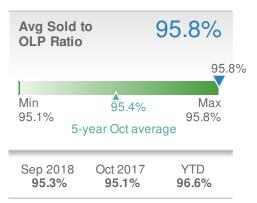

8

9

43

| Avg Sold<br>OLP Ratio       | to C                      | 6.8%                |
|-----------------------------|---------------------------|---------------------|
| 96.8%<br>Min<br>96.8%<br>5- | 100.6%<br>year Oct averag | Max<br>104.5%<br>ge |
| Sep 2018<br><b>96.5%</b>    | Oct 2017<br><b>104.5%</b> | YTD<br>97.6%        |