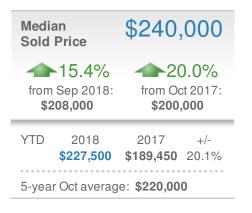

#### Maximum One Greater Atl. REALTORS

Email: donika@homesbydonika.com Work Phone: 770-919-8825 Mobile Phone: 404-519-5017 Web: www.homesbydonika.com

| Medi<br>Sold                         | an<br>Price              | \$470,                                             | 000         |
|--------------------------------------|--------------------------|----------------------------------------------------|-------------|
| -8.6% from Sep 2018: \$514,500       |                          | <b>17.1%</b><br>from Oct 2017:<br><b>\$401,450</b> |             |
| YTD                                  | 2018<br><b>\$506,000</b> | 2017<br><b>\$466,000</b>                           | +/-<br>8.6% |
| 5-year Oct average: <b>\$435,725</b> |                          |                                                    |             |