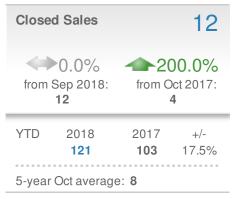

| Closed Sales                  |                                          |                    | 30                                  |
|-------------------------------|------------------------------------------|--------------------|-------------------------------------|
|                               | - <b>23.1%</b><br>Sep 2018:<br><b>39</b> |                    | <b>4.3%</b><br>ct 2017:<br><b>5</b> |
| YTD                           | 2018<br><b>464</b>                       | 2017<br><b>424</b> | +/-<br>9.4%                         |
| 5-year Oct average: <b>33</b> |                                          |                    |                                     |