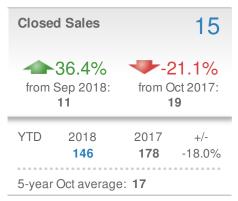

| Closed Sales                  |                                          |                    | 30                                  |
|-------------------------------|------------------------------------------|--------------------|-------------------------------------|
|                               | - <b>23.1%</b><br>Sep 2018:<br><b>39</b> |                    | <b>4.3%</b><br>ct 2017:<br><b>5</b> |
| YTD                           | 2018<br><b>464</b>                       | 2017<br><b>424</b> | +/-<br>9.4%                         |
| 5-year Oct average: <b>33</b> |                                          |                    |                                     |