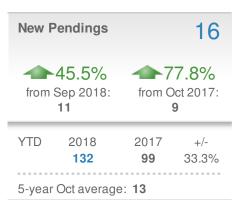

#### Maximum One Greater Atl. REALTORS

Email: donika@homesbydonika.com Work Phone: 770-919-8825 Mobile Phone: 404-519-5017 Web: www.homesbydonika.com

| New Pendings                    |                    |                    | 13                                      |
|---------------------------------|--------------------|--------------------|-----------------------------------------|
| +-18.8%<br>from Sep 2018:<br>16 |                    | from C             | <b>38.1%</b><br>Oct 2017:<br>2 <b>1</b> |
| YTD                             | 2018<br><b>148</b> | 2017<br><b>184</b> | +/-<br>-19.6%                           |
| 5-year Oct average: 17          |                    |                    |                                         |