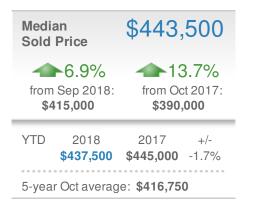

#### Maximum One Greater Atl. REALTORS

Email: donika@homesbydonika.com Work Phone: 770-919-8825 Mobile Phone: 404-519-5017 Web: www.homesbydonika.com

| Medi<br>Sold                         | an<br>Price              | \$470,                                             | 000         |
|--------------------------------------|--------------------------|----------------------------------------------------|-------------|
| -8.6% from Sep 2018: \$514,500       |                          | <b>17.1%</b><br>from Oct 2017:<br><b>\$401,450</b> |             |
| YTD                                  | 2018<br><b>\$506,000</b> | 2017<br><b>\$466,000</b>                           | +/-<br>8.6% |
| 5-year Oct average: <b>\$435,725</b> |                          |                                                    |             |