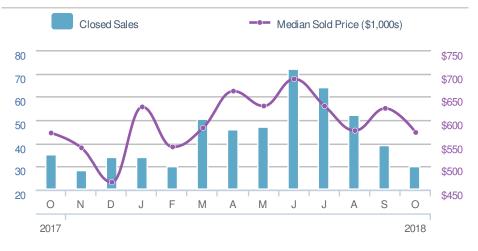

| Closed Sales                  |                                          |                    | 30                                  |
|-------------------------------|------------------------------------------|--------------------|-------------------------------------|
|                               | - <b>23.1%</b><br>Sep 2018:<br><b>39</b> |                    | <b>4.3%</b><br>ct 2017:<br><b>5</b> |
| YTD                           | 2018<br><b>464</b>                       | 2017<br><b>424</b> | +/-<br>9.4%                         |
| 5-year Oct average: <b>33</b> |                                          |                    |                                     |