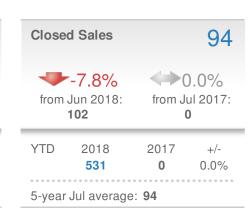

| Close                         | d Sales                                  |                  | 64                           |
|-------------------------------|------------------------------------------|------------------|------------------------------|
|                               | - <b>11.1%</b><br>Jun 2018:<br><b>72</b> |                  | ).0%<br>ul 2017:<br><b>)</b> |
| YTD                           | 2018<br><b>343</b>                       | 2017<br><b>0</b> | +/-<br>0.0%                  |
| 5-year Jul average: <b>64</b> |                                          |                  |                              |