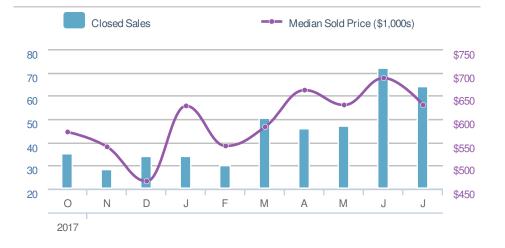

| Media<br>Sold                        | an<br>Price                   | \$630              | ,500                  |
|--------------------------------------|-------------------------------|--------------------|-----------------------|
| from                                 | -8.4%<br>Jun 2018:<br>588,450 |                    | ).0%<br>ul 2017:<br>0 |
| YTD 2018<br><b>\$636,000</b>         |                               | 2017<br><b>\$0</b> | +/-<br>0.0%           |
| 5-year Jul average: <b>\$630,500</b> |                               |                    |                       |