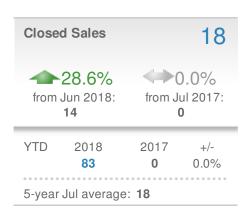

| Close                         | d Sales                                  |                  | 64                           |
|-------------------------------|------------------------------------------|------------------|------------------------------|
|                               | - <b>11.1%</b><br>Jun 2018:<br><b>72</b> |                  | ).0%<br>ul 2017:<br><b>)</b> |
| YTD                           | 2018<br><b>343</b>                       | 2017<br><b>0</b> | +/-<br>0.0%                  |
| 5-year Jul average: <b>64</b> |                                          |                  |                              |