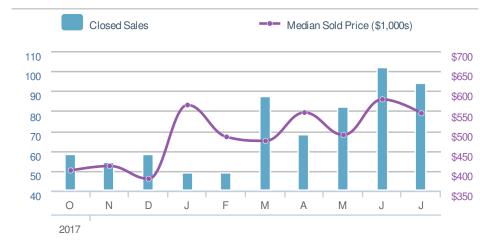

| Medi<br>Sold                                   | an<br>Price                   | \$544  | ,500                                |
|------------------------------------------------|-------------------------------|--------|-------------------------------------|
| from                                           | -6.1%<br>Jun 2018:<br>579,950 | from J | <b>).0%</b><br>ul 2017:<br><b>0</b> |
| YTD 2018 2017 +/-<br><b>\$515,000 \$0</b> 0.0% |                               |        |                                     |
| 5-year Jul average: <b>\$544,500</b>           |                               |        |                                     |