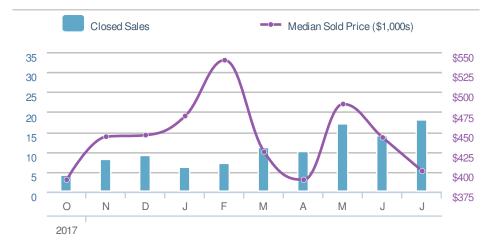

|
| YTD                           | 2018<br><b>96</b>                      | 2017<br><b>0</b> | +/-<br>0.0%                  |
| 5-year Jul average: <b>16</b> |                                        |                  |                              |

| Medi<br>Sold                          | an<br>Price              | \$401                   | ,000        |
|---------------------------------------|--------------------------|-------------------------|-------------|
| +-9.6%<br>from Jun 2018:<br>\$443,750 |                          | 0.0% from Jul 2017: \$0 |             |
| YTD                                   | 2018<br><b>\$437,500</b> | 2017<br><b>\$0</b>      | +/-<br>0.0% |
| 5-year Jul average: <b>\$401,000</b>  |                          |                         |             |





| Median<br>Days to | Contract           | 10        |
|-------------------|--------------------|-----------|
| 10                |                    |           |
| 1)<br>10<br>10    | 5-year Jul average | Max<br>10 |
| Jun 201           | , ,                | YTD       |

0

15

17

| Avg Sold to<br>OLP Ratio |                         | 97.8%        |
|--------------------------|-------------------------|--------------|
| 97.8%                    |                         | _            |
| 97.8%                    |                         | Max<br>97.8% |
| 5-3                      | year Jul avera          | ige          |
| Jun 2018<br><b>98.1%</b> | Jul 2017<br><b>0.0%</b> | YTD<br>98.2% |

30319 - Condo/Coop

| New L                         | istings.