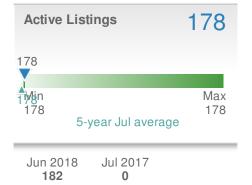

| Active Listings                           | 234        |
|-------------------------------------------|------------|
| 234<br>294in<br>234<br>5-year Jul average | Max<br>234 |
| Jun 2018 Jul 2017<br><b>246 0</b>         |            |