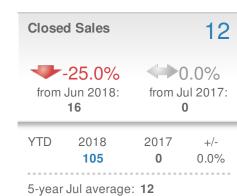

30319 - Condo/Coop

| New L                         | istings.                               |                  | 22                    |
|-------------------------------|----------------------------------------|------------------|-----------------------|
|                               | <b>10.0%</b><br>Jun 2018:<br><b>20</b> |                  | ).0%<br>ul 2017:<br>0 |
| YTD                           | 2018<br><b>135</b>                     | 2017<br><b>0</b> | +/-<br>0.0%           |
| 5-year Jul average: <b>22</b> |                                        |                  |                       |