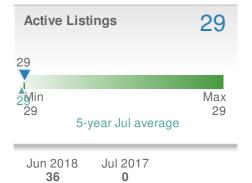

| Active Listings                           | 234        |
|-------------------------------------------|------------|
| 234<br>294in<br>234<br>5-year Jul average | Max<br>234 |
| Jun 2018 Jul 2017<br><b>246 0</b>         |            |