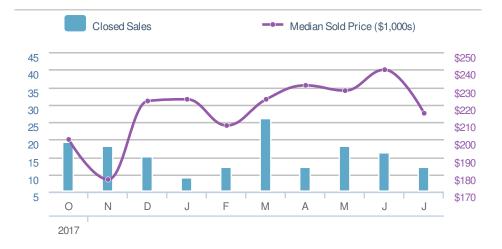

| Medi<br>Sold                                   | an<br>Price                   | \$544  | ,500                                |
|------------------------------------------------|-------------------------------|--------|-------------------------------------|
| from                                           | -6.1%<br>Jun 2018:<br>579,950 | from J | <b>).0%</b><br>ul 2017:<br><b>0</b> |
| YTD 2018 2017 +/-<br><b>\$515,000 \$0</b> 0.0% |                               |        |                                     |
| 5-year Jul average: <b>\$544,500</b>           |                               |        |                                     |