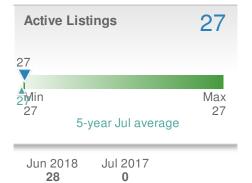

| Active Listings                           | 234        |
|-------------------------------------------|------------|
| 234<br>294in<br>234<br>5-year Jul average | Max<br>234 |
| Jun 2018 Jul 2017<br><b>246 0</b>         |            |