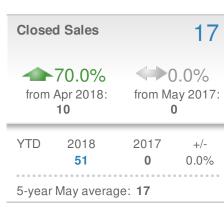

#### 15 **New Listings** ←>0.0% 🕊-11.8% from May 2017: from Apr 2018: 17 0 YTD 2018 2017 +/-93 0 0.0% 5-year May average: 15