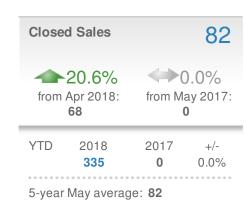

#### 88 **New Listings** ♦ 0.0% **-9.3**% from Apr 2018: from May 2017: 97 0 YTD 2018 2017 +/-443 0 0.0% 5-year May average: 88

| Close                         | d Sales                                |                  | 47                    |
|-------------------------------|----------------------------------------|------------------|-----------------------|
|                               | <b>-2.2%</b><br>Apr 2018:<br><b>46</b> |                  | ).0%<br>ay 2017:<br>) |
| YTD                           | 2018<br><b>207</b>                     | 2017<br><b>0</b> | +/-<br>0.0%           |
| 5-year May average: <b>47</b> |                                        |                  |                       |