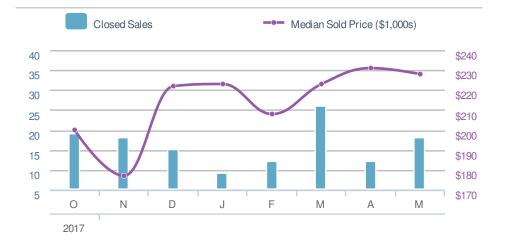

#### 23 **New Listings** ←>0.0% **~~**35.3% from Apr 2018: from May 2017: 17 0 YTD 2018 2017 +/-104 0 0.0% 5-year May average: 23

| Medi<br>Sold                         | an<br>Price                                 | \$485              | ,000                                |
|--------------------------------------|---------------------------------------------|--------------------|-------------------------------------|
| from                                 | <b>24.1%</b><br>Apr 2018:<br><b>390,950</b> | from M             | <b>).0%</b><br>ay 2017:<br><b>0</b> |
| YTD                                  | 2018<br><b>\$444,000</b>                    | 2017<br><b>\$0</b> | +/-<br>0.0%                         |
| 5-year May average: <b>\$485,000</b> |                                             |                    |                                     |