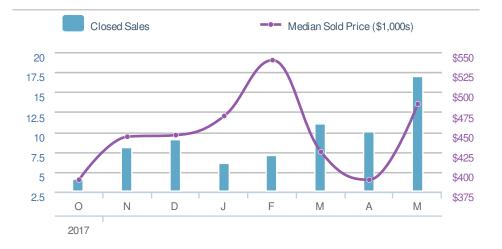

#### 88 **New Listings** ♦ 0.0% **-9.3**% from Apr 2018: from May 2017: 97 0 YTD 2018 2017 +/-443 0 0.0% 5-year May average: 88

| Close                         | d Sales                                |                  | 47                    |
|-------------------------------|----------------------------------------|------------------|-----------------------|
|                               | <b>-2.2%</b><br>Apr 2018:<br><b>46</b> |                  | ).0%<br>ay 2017:<br>) |
| YTD                           | 2018<br><b>207</b>                     | 2017<br><b>0</b> | +/-<br>0.0%           |
| 5-year May average: <b>47</b> |                                        |                  |                       |