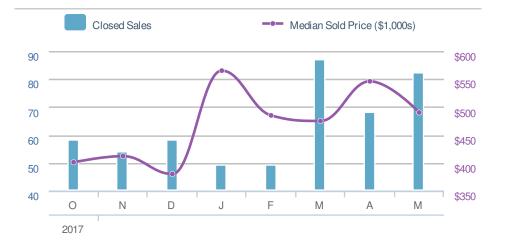

#### 88 **New Listings** ♦ 0.0% **-9.3**% from Apr 2018: from May 2017: 97 0 YTD 2018 2017 +/-443 0 0.0% 5-year May average: 88

| Close                         | d Sales                                |                  | 47                    |
|-------------------------------|----------------------------------------|------------------|-----------------------|
|                               | <b>-2.2%</b><br>Apr 2018:<br><b>46</b> |                  | ).0%<br>ay 2017:<br>) |
| YTD                           | 2018<br><b>207</b>                     | 2017<br><b>0</b> | +/-<br>0.0%           |
| 5-year May average: <b>47</b> |                                        |                  |                       |