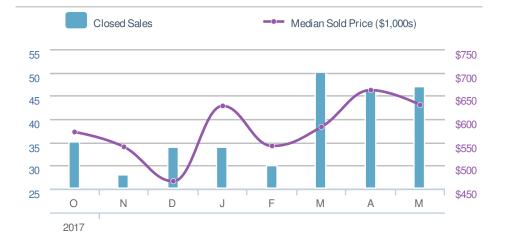

#### 23 **New Listings** ←>0.0% **~~**35.3% from Apr 2018: from May 2017: 17 0 YTD 2018 2017 +/-104 0 0.0% 5-year May average: 23

#### 15 **New Listings** ←>0.0% 🕊-11.8% from May 2017: from Apr 2018: 17 0 YTD 2018 2017 +/-93 0 0.0% 5-year May average: 15