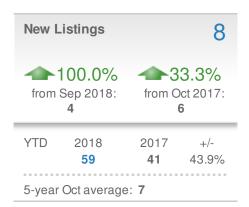

#### **Maximum One Greater Atl. REALTORS**

| New Pendings           |                    | 41                     |              |
|------------------------|--------------------|------------------------|--------------|
| 7.9% from Sep 2018:    |                    | 5.1% from Oct 2017: 39 |              |
| YTD                    | 2018<br><b>443</b> | 2017<br><b>444</b>     | +/-<br>-0.2% |
| 5-year Oct average: 40 |                    |                        |              |