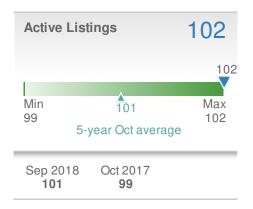

donika@homesbydonika.com Work Phone: 770-919-8825

Mobile Phone: 404-519-5017 Web: www.homesbydonika.com

## October 2018

30306

Presented by

#### **Donika Parker**

#### **Maximum One Greater Atl. REALTORS**





| New Pendings           |                    | 41                     |              |
|------------------------|--------------------|------------------------|--------------|
| 7.9% from Sep 2018:    |                    | 5.1% from Oct 2017: 39 |              |
| YTD                    | 2018<br><b>443</b> | 2017<br><b>444</b>     | +/-<br>-0.2% |
| 5-year Oct average: 40 |                    |                        |              |











### October 2018

30306 - Single Family

Presented by

#### **Donika Parker**

#### **Maximum One Greater Atl. REALTORS**

















### October 2018

30306 - Townhouse

Presented by

#### **Donika Parker**

#### **Maximum One Greater Atl. REALTORS**

















## October 2018

30306 - Condo/Coop

Presented by

#### **Donika Parker**

#### **Maximum One Greater Atl. REALTORS**