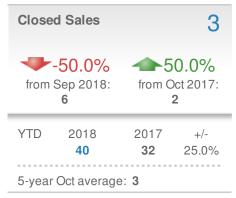

6

Presented by

#### **Donika Parker**

#### **Maximum One Greater Atl. REALTORS**





| New Pendings           |                    | 41                     |              |
|------------------------|--------------------|------------------------|--------------|
| 7.9% from Sep 2018:    |                    | 5.1% from Oct 2017: 39 |              |
| YTD                    | 2018<br><b>443</b> | 2017<br><b>444</b>     | +/-<br>-0.2% |
| 5-year Oct average: 40 |                    |                        |              |











### October 2018

30306 - Single Family

Presented by

#### **Donika Parker**

#### **Maximum One Greater Atl. REALTORS**

















### October 2018

30306 - Townhouse

Presented by

#### **Donika Parker**

#### **Maximum One Greater Atl. REALTORS**

















## October 2018

30306 - Condo/Coop

Presented by

#### **Donika Parker**

#### **Maximum One Greater Atl. REALTORS**