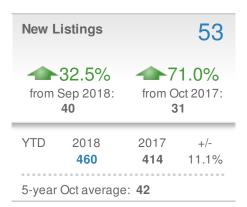

#### **Maximum One Greater Atl. REALTORS**

| New Pendings           |                    | 41                     |              |
|------------------------|--------------------|------------------------|--------------|
| 7.9% from Sep 2018:    |                    | 5.1% from Oct 2017: 39 |              |
| YTD                    | 2018<br><b>443</b> | 2017<br><b>444</b>     | +/-<br>-0.2% |
| 5-year Oct average: 40 |                    |                        |              |