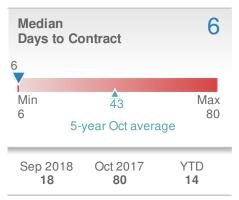

ed by

#### **Donika Parker**

#### **Maximum One Greater Atl. REALTORS**





| New Pendings           |                    | 41                     |              |
|------------------------|--------------------|------------------------|--------------|
| 7.9% from Sep 2018:    |                    | 5.1% from Oct 2017: 39 |              |
| YTD                    | 2018<br><b>443</b> | 2017<br><b>444</b>     | +/-<br>-0.2% |
| 5-year Oct average: 40 |                    |                        |              |











### October 2018

30306 - Single Family

Presented by

#### **Donika Parker**

#### **Maximum One Greater Atl. REALTORS**

















### October 2018

30306 - Townhouse

Presented by

#### **Donika Parker**

#### **Maximum One Greater Atl. REALTORS**

















## October 2018

30306 - Condo/Coop

Presented by

#### **Donika Parker**

#### **Maximum One Greater Atl. REALTORS**