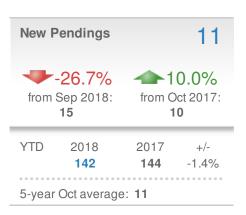

#### **Maximum One Greater Atl. REALTORS**

| New Pendings           |                    | 41                     |              |
|------------------------|--------------------|------------------------|--------------|
| 7.9% from Sep 2018:    |                    | 5.1% from Oct 2017: 39 |              |
| YTD                    | 2018<br><b>443</b> | 2017<br><b>444</b>     | +/-<br>-0.2% |
| 5-year Oct average: 40 |                    |                        |              |