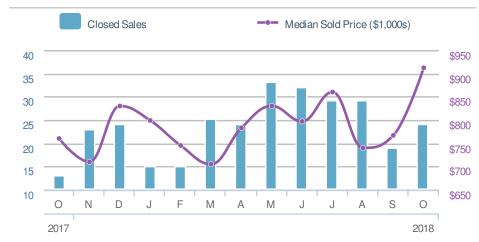

: donika@homesbydonika.com Work Phone: 770-919-8825

Mobile Phone: 404-519-5017 Web: www.homesbydonika.com

## October 2018

30306

Presented by

#### **Donika Parker**

#### **Maximum One Greater Atl. REALTORS**





| New Pendings           |                    | 41                     |              |
|------------------------|--------------------|------------------------|--------------|
| 7.9% from Sep 2018:    |                    | 5.1% from Oct 2017: 39 |              |
| YTD                    | 2018<br><b>443</b> | 2017<br><b>444</b>     | +/-<br>-0.2% |
| 5-year Oct average: 40 |                    |                        |              |











### October 2018

30306 - Single Family

Presented by

#### **Donika Parker**

#### **Maximum One Greater Atl. REALTORS**

















### October 2018

30306 - Townhouse

Presented by

#### **Donika Parker**

#### **Maximum One Greater Atl. REALTORS**

















## October 2018

30306 - Condo/Coop

Presented by

#### **Donika Parker**

#### **Maximum One Greater Atl. REALTORS**