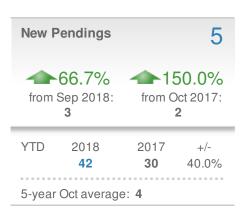

#### **Maximum One Greater Atl. REALTORS**

| New Pendings           |                    | 41                     |              |
|------------------------|--------------------|------------------------|--------------|
| 7.9% from Sep 2018:    |                    | 5.1% from Oct 2017: 39 |              |
| YTD                    | 2018<br><b>443</b> | 2017<br><b>444</b>     | +/-<br>-0.2% |
| 5-year Oct average: 40 |                    |                        |              |