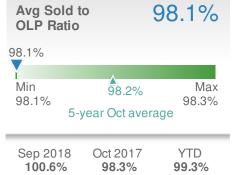

|              |
|------------------------|--------------------|------------------------|--------------|
| 7.9% from Sep 2018:    |                    | 5.1% from Oct 2017: 39 |              |
| YTD                    | 2018<br><b>443</b> | 2017<br><b>444</b>     | +/-<br>-0.2% |
| 5-year Oct average: 40 |                    |                        |              |











### October 2018

30306 - Single Family

Presented by

#### **Donika Parker**

#### **Maximum One Greater Atl. REALTORS**

















### October 2018

30306 - Townhouse

Presented by

#### **Donika Parker**

#### **Maximum One Greater Atl. REALTORS**

















## October 2018

30306 - Condo/Coop

Presented by

#### **Donika Parker**

#### **Maximum One Greater Atl. REALTORS**