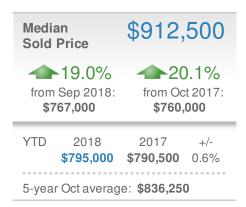

il: donika@homesbydonika.com Work Phone: 770-919-8825

Mobile Phone: 404-519-5017 Web: www.homesbydonika.com

## October 2018

30306

Presented by

#### **Donika Parker**

#### **Maximum One Greater Atl. REALTORS**





| New Pendings           |                    | 41                     |              |
|------------------------|--------------------|------------------------|--------------|
| 7.9% from Sep 2018:    |                    | 5.1% from Oct 2017: 39 |              |
| YTD                    | 2018<br><b>443</b> | 2017<br><b>444</b>     | +/-<br>-0.2% |
| 5-year Oct average: 40 |                    |                        |              |











### October 2018

30306 - Single Family

Presented by

#### **Donika Parker**

#### **Maximum One Greater Atl. REALTORS**

















### October 2018

30306 - Townhouse

Presented by

#### **Donika Parker**

#### **Maximum One Greater Atl. REALTORS**

















## October 2018

30306 - Condo/Coop

Presented by

#### **Donika Parker**

#### **Maximum One Greater Atl. REALTORS**