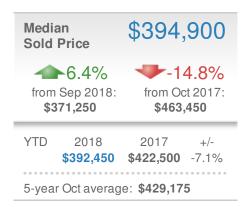

resented by

#### **Donika Parker**

#### **Maximum One Greater Atl. REALTORS**





| New Pendings           |                    | 41                     |              |
|------------------------|--------------------|------------------------|--------------|
| 7.9% from Sep 2018:    |                    | 5.1% from Oct 2017: 39 |              |
| YTD                    | 2018<br><b>443</b> | 2017<br><b>444</b>     | +/-<br>-0.2% |
| 5-year Oct average: 40 |                    |                        |              |











### October 2018

30306 - Single Family

Presented by

#### **Donika Parker**

#### **Maximum One Greater Atl. REALTORS**

















### October 2018

30306 - Townhouse

Presented by

#### **Donika Parker**

#### **Maximum One Greater Atl. REALTORS**

















## October 2018

30306 - Condo/Coop

Presented by

#### **Donika Parker**

#### **Maximum One Greater Atl. REALTORS**