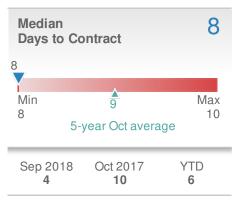

|              |
|------------------------|--------------------|------------------------|--------------|
| 7.9% from Sep 2018:    |                    | 5.1% from Oct 2017: 39 |              |
| YTD                    | 2018<br><b>443</b> | 2017<br><b>444</b>     | +/-<br>-0.2% |
| 5-year Oct average: 40 |                    |                        |              |











### October 2018

30306 - Single Family

Presented by

#### **Donika Parker**

#### **Maximum One Greater Atl. REALTORS**

















### October 2018

30306 - Townhouse

Presented by

#### **Donika Parker**

#### **Maximum One Greater Atl. REALTORS**

















## October 2018

30306 - Condo/Coop

Presented by

#### **Donika Parker**

#### **Maximum One Greater Atl. REALTORS**