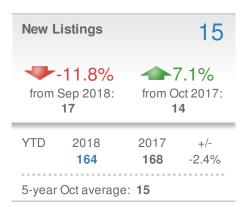

| 41                     |              |
|------------------------|--------------------|------------------------|--------------|
| 7.9% from Sep 2018:    |                    | 5.1% from Oct 2017: 39 |              |
| YTD                    | 2018<br><b>443</b> | 2017<br><b>444</b>     | +/-<br>-0.2% |
| 5-year Oct average: 40 |                    |                        |              |











### October 2018

30306 - Single Family

Presented by

#### **Donika Parker**

#### **Maximum One Greater Atl. REALTORS**

















### October 2018

30306 - Townhouse

Presented by

#### **Donika Parker**

#### **Maximum One Greater Atl. REALTORS**

















## October 2018

30306 - Condo/Coop

Presented by

#### **Donika Parker**

#### **Maximum One Greater Atl. REALTORS**