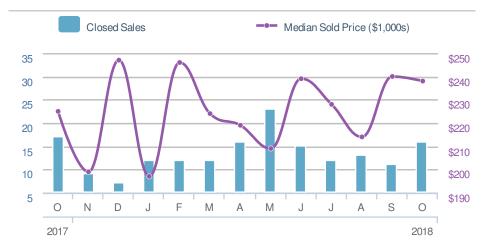

|              |
|------------------------|--------------------|------------------------|--------------|
| 7.9% from Sep 2018:    |                    | 5.1% from Oct 2017: 39 |              |
| YTD                    | 2018<br><b>443</b> | 2017<br><b>444</b>     | +/-<br>-0.2% |
| 5-year Oct average: 40 |                    |                        |              |











### October 2018

30306 - Single Family

Presented by

#### **Donika Parker**

#### **Maximum One Greater Atl. REALTORS**

















### October 2018

30306 - Townhouse

Presented by

#### **Donika Parker**

#### **Maximum One Greater Atl. REALTORS**

















## October 2018

30306 - Condo/Coop

Presented by

#### **Donika Parker**

#### **Maximum One Greater Atl. REALTORS**