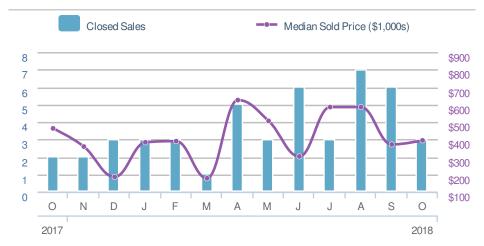

sented by

#### **Donika Parker**

#### **Maximum One Greater Atl. REALTORS**





| New Pendings           |                    | 41                     |              |
|------------------------|--------------------|------------------------|--------------|
| 7.9% from Sep 2018:    |                    | 5.1% from Oct 2017: 39 |              |
| YTD                    | 2018<br><b>443</b> | 2017<br><b>444</b>     | +/-<br>-0.2% |
| 5-year Oct average: 40 |                    |                        |              |











### October 2018

30306 - Single Family

Presented by

#### **Donika Parker**

#### **Maximum One Greater Atl. REALTORS**

















### October 2018

30306 - Townhouse

Presented by

#### **Donika Parker**

#### **Maximum One Greater Atl. REALTORS**

















## October 2018

30306 - Condo/Coop

Presented by

#### **Donika Parker**

#### **Maximum One Greater Atl. REALTORS**