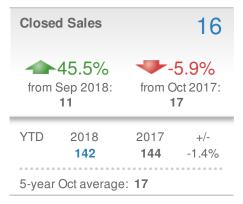

| 41                     |              |
|------------------------|--------------------|------------------------|--------------|
| 7.9% from Sep 2018:    |                    | 5.1% from Oct 2017: 39 |              |
| YTD                    | 2018<br><b>443</b> | 2017<br><b>444</b>     | +/-<br>-0.2% |
| 5-year Oct average: 40 |                    |                        |              |











### October 2018

30306 - Single Family

Presented by

#### **Donika Parker**

#### **Maximum One Greater Atl. REALTORS**

















### October 2018

30306 - Townhouse

Presented by

#### **Donika Parker**

#### **Maximum One Greater Atl. REALTORS**

















## October 2018

30306 - Condo/Coop

Presented by

#### **Donika Parker**

#### **Maximum One Greater Atl. REALTORS**