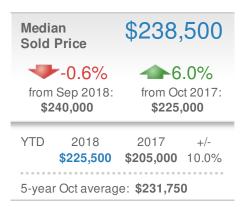

|              |
|------------------------|--------------------|------------------------|--------------|
| 7.9% from Sep 2018:    |                    | 5.1% from Oct 2017: 39 |              |
| YTD                    | 2018<br><b>443</b> | 2017<br><b>444</b>     | +/-<br>-0.2% |
| 5-year Oct average: 40 |                    |                        |              |











### October 2018

30306 - Single Family

Presented by

#### **Donika Parker**

#### **Maximum One Greater Atl. REALTORS**

















### October 2018

30306 - Townhouse

Presented by

#### **Donika Parker**

#### **Maximum One Greater Atl. REALTORS**

















## October 2018

30306 - Condo/Coop

Presented by

#### **Donika Parker**

#### **Maximum One Greater Atl. REALTORS**