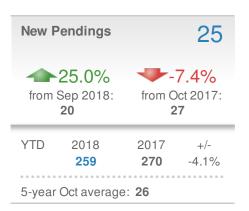

mail: donika@homesbydonika.com Work Phone: 770-919-8825

Mobile Phone: 404-519-5017 Web: www.homesbydonika.com

## October 2018

30306

Presented by

#### **Donika Parker**

#### **Maximum One Greater Atl. REALTORS**





| New Pendings           |                    | 41                     |              |
|------------------------|--------------------|------------------------|--------------|
| 7.9% from Sep 2018:    |                    | 5.1% from Oct 2017: 39 |              |
| YTD                    | 2018<br><b>443</b> | 2017<br><b>444</b>     | +/-<br>-0.2% |
| 5-year Oct average: 40 |                    |                        |              |











### October 2018

30306 - Single Family

Presented by

#### **Donika Parker**

#### **Maximum One Greater Atl. REALTORS**

















### October 2018

30306 - Townhouse

Presented by

#### **Donika Parker**

#### **Maximum One Greater Atl. REALTORS**

















## October 2018

30306 - Condo/Coop

Presented by

#### **Donika Parker**

#### **Maximum One Greater Atl. REALTORS**