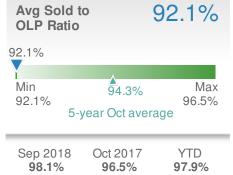

by

#### **Donika Parker**

#### **Maximum One Greater Atl. REALTORS**





| New Pendings           |                    | 41                     |              |
|------------------------|--------------------|------------------------|--------------|
| 7.9% from Sep 2018:    |                    | 5.1% from Oct 2017: 39 |              |
| YTD                    | 2018<br><b>443</b> | 2017<br><b>444</b>     | +/-<br>-0.2% |
| 5-year Oct average: 40 |                    |                        |              |











### October 2018

30306 - Single Family

Presented by

#### **Donika Parker**

#### **Maximum One Greater Atl. REALTORS**

















### October 2018

30306 - Townhouse

Presented by

#### **Donika Parker**

#### **Maximum One Greater Atl. REALTORS**

















## October 2018

30306 - Condo/Coop

Presented by

#### **Donika Parker**

#### **Maximum One Greater Atl. REALTORS**