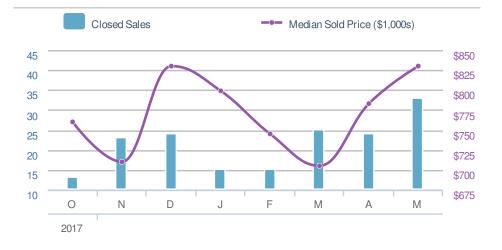

30306 - Townhouse

| Medi<br>Sold                         | an<br>Price                                   | \$830              | ,000                                |
|--------------------------------------|-----------------------------------------------|--------------------|-------------------------------------|
| from                                 | ► <b>5.9%</b><br>Apr 2018:<br>7 <b>83,500</b> |                    | <b>).0%</b><br>ay 2017:<br><b>0</b> |
| YTD                                  | 2018<br><b>\$780,000</b>                      | 2017<br><b>\$0</b> | +/-<br>0.0%                         |
| 5-year May average: <b>\$830,000</b> |                                               |                    |                                     |