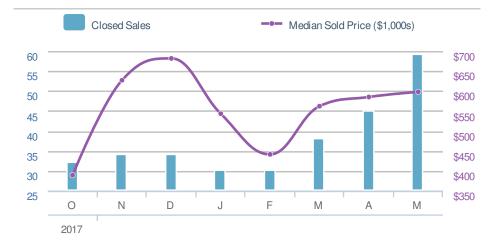

30306 - Single Family

| Close                           | d Sales                                |  | 59                    |  |
|---------------------------------|----------------------------------------|--|-----------------------|--|
|                                 | <b>31.1%</b><br>Apr 2018:<br><b>45</b> |  | ).0%<br>ay 2017:<br>) |  |
| YTD 2018 2017 +/-<br>202 0 0.0% |                                        |  |                       |  |
| 5-year May average: <b>59</b>   |                                        |  |                       |  |

| Median<br>Sold Price                              |                          | \$598                   | ,000        |
|---------------------------------------------------|--------------------------|-------------------------|-------------|
| <b>2.2%</b><br>from Apr 2018:<br><b>\$585,000</b> |                          | 0.0% from May 2017: \$0 |             |
| YTD                                               | 2018<br><b>\$563,800</b> | 2017<br><b>\$0</b>      | +/-<br>0.0% |
| 5-yea                                             | r May avera              | ge: <b>\$598,0</b>      | 00          |