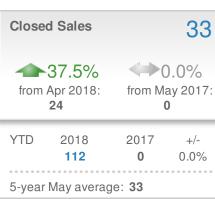

| Close                           | d Sales                                |  | 59                    |  |
|---------------------------------|----------------------------------------|--|-----------------------|--|
|                                 | <b>31.1%</b><br>Apr 2018:<br><b>45</b> |  | ).0%<br>ay 2017:<br>) |  |
| YTD 2018 2017 +/-<br>202 0 0.0% |                                        |  |                       |  |
| 5-year May average: <b>59</b>   |                                        |  |                       |  |