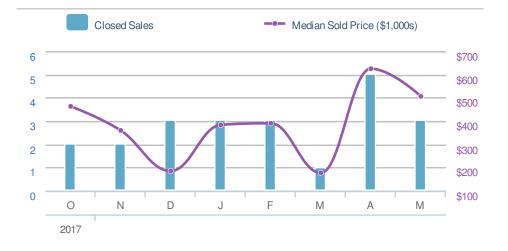

30306 - Single Family

#### **New Listings** 38 <₽>0.0% ➡-38.7% from Apr 2018: from May 2017: 62 0 YTD 2017 2018 +/-220 0 0.0% 5-year May average: 38

### Presented by **Donika Parker**

#### Maximum One Greater Atl. REALTORS

Email: donika@homesbydonika.com Work Phone: 770-919-8825 Mobile Phone: 404-519-5017 Web: www.homesbydonika.com

| New F                         | Pendings                               |                  | 29                    |
|-------------------------------|----------------------------------------|------------------|-----------------------|
|                               | <b>-9.4%</b><br>Apr 2018:<br><b>32</b> | -                | ).0%<br>ay 2017:<br>) |
| YTD                           | 2018<br><b>138</b>                     | 2017<br><b>0</b> | +/-<br>0.0%           |
| 5-year May average: <b>29</b> |                                        |                  |                       |

| Medi<br>Sold                         | an<br>Price                                   | \$830              | ,000                                |
|--------------------------------------|-----------------------------------------------|--------------------|-------------------------------------|
| from                                 | ► <b>5.9%</b><br>Apr 2018:<br>7 <b>83,500</b> |                    | <b>).0%</b><br>ay 2017:<br><b>0</b> |
| YTD                                  | 2018<br><b>\$780,000</b>                      | 2017<br><b>\$0</b> | +/-<br>0.0%                         |
| 5-year May average: <b>\$830,000</b> |                                               |                    |                                     |

| Active Listings                            | 97        |
|--------------------------------------------|-----------|
| 97<br>97<br>97<br>97<br>5-year May average | Max<br>97 |
| Apr 2018 May 2017<br><b>104 0</b>          |           |

| Median<br>Days to Cont | ract           | 7        | A       |
|------------------------|----------------|----------|---------|
| 7                      |                |          | 96<br>V |
| 7Min<br>7<br>5-yea     | ar May average | Max<br>7 | 98      |
|                        |                |          |         |

| Apr 2018 | May 2017 | YTD |
|----------|----------|-----|
| 22       | 0        | 24  |

| Avg Sold to<br>OLP Ratio        |                         | 96.7%        |
|---------------------------------|-------------------------|--------------|
| 96.7%                           |                         |              |
| 90/in%<br>96.7%<br>5-year May a |                         | Max<br>96.7% |
|                                 | , ,                     |              |
| Apr 2018<br><b>98.2%</b>        | May 2017<br><b>0.0%</b> | YTD<br>97.2% |