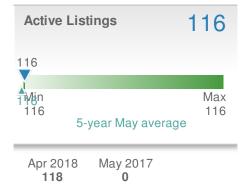

| Active Listings                            | 97        |
|--------------------------------------------|-----------|
| 97<br>97<br>97<br>97<br>5-year May average | Max<br>97 |
| Apr 2018 May 2017<br><b>104 0</b>          |           |