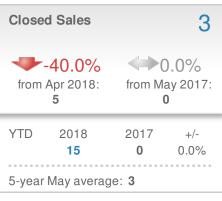

30306 - Townhouse

#### Presented by **Donika Parker**

#### Maximum One Greater Atl. REALTORS

Email: donika@homesbydonika.com Work Phone: 770-919-8825 Mobile Phone: 404-519-5017 Web: www.homesbydonika.com

| New Listings 9                 |                          |  |                              |
|--------------------------------|--------------------------|--|------------------------------|
|                                | 125.0%<br>Apr 2018:<br>4 |  | ).0%<br>ay 2017:<br><b>0</b> |
| YTD 2018 2017 +/-<br>28 0 0.0% |                          |  |                              |
| 5-year May average: <b>9</b>   |                          |  |                              |

| New Pendings 7                 |                          |   |                       |  |
|--------------------------------|--------------------------|---|-----------------------|--|
|                                | 250.0%<br>Apr 2018:<br>2 | - | ).0%<br>ay 2017:<br>) |  |
| YTD 2018 2017 +/-<br>20 0 0.0% |                          |   |                       |  |
| 5-year May average: <b>7</b>   |                          |   |                       |  |

| Median<br>Sold Price                   |  | \$506,000                   |  |
|----------------------------------------|--|-----------------------------|--|
| +-19.0%<br>from Apr 2018:<br>\$625,000 |  | 0.0% from May 2017: \$0     |  |
| YTD 2018<br><b>\$441,000</b>           |  | 2017 +/-<br><b>\$0</b> 0.0% |  |
| 5-year May average: <b>\$506,000</b>   |  |                             |  |

| Median<br>Days to | Contract           | 11        |   |
|-------------------|--------------------|-----------|---|
| 11                |                    |           | 0 |
| 11<br>11          | 5-year May average | Max<br>11 |   |
|                   |                    |           |   |

| Avg Sold<br>OLP Ratio    |                         | 97.5%               |
|--------------------------|-------------------------|---------------------|
| 97.5%                    |                         |                     |
| 97.5%<br>5               | -year May aver          | Max<br>97.5%<br>age |
| Apr 2018<br><b>96.6%</b> | May 2017<br><b>0.0%</b> | YTD<br>97.2%        |

| Apr 2018<br><b>30</b> | May 2017 | YTD<br>30 |
|-----------------------|----------|-----------|
| 30                    | 0        | 30        |

1

30306 - Condo/Coop