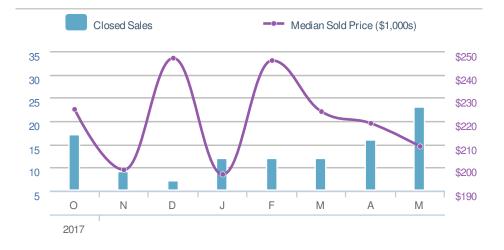

| Close                           | d Sales                                |  | 59                    |  |
|---------------------------------|----------------------------------------|--|-----------------------|--|
|                                 | <b>31.1%</b><br>Apr 2018:<br><b>45</b> |  | ).0%<br>ay 2017:<br>) |  |
| YTD 2018 2017 +/-<br>202 0 0.0% |                                        |  |                       |  |
| 5-year May average: <b>59</b>   |                                        |  |                       |  |

| Median<br>Sold Price                              |                          | \$598                   | ,000        |
|---------------------------------------------------|--------------------------|-------------------------|-------------|
| <b>2.2%</b><br>from Apr 2018:<br><b>\$585,000</b> |                          | 0.0% from May 2017: \$0 |             |
| YTD                                               | 2018<br><b>\$563,800</b> | 2017<br><b>\$0</b>      | +/-<br>0.0% |
| 5-yea                                             | r May avera              | ge: <b>\$598,0</b>      | 00          |