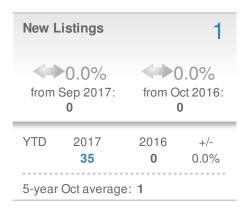

|
| 5-year Oct average: 147 |              |                |      |











### October 2017

Woodstock, GA - Townhouse

Presented by

#### **Connie Carlson**

#### **Live Love Atlanta**





| New F                  | Pendings            |                  | 13                     |  |
|------------------------|---------------------|------------------|------------------------|--|
|                        | 0.0% from Sep 2017: |                  | 0.0%<br>from Oct 2016: |  |
| YTD                    | 2017<br><b>182</b>  | 2016<br><b>0</b> | +/-<br>0.0%            |  |
| 5-year Oct average: 13 |                     |                  |                        |  |











## October 2017

Woodstock, GA - Condo/Coop

Presented by

#### **Connie Carlson**

#### **Live Love Atlanta**





| New F                 | Pendings  |                | 0    |  |
|-----------------------|-----------|----------------|------|--|
| 0.0%                  |           | 0.0%           |      |  |
| from Sep 2017:        |           | from Oct 2016: |      |  |
| YTD                   | 2017      | 2016           | +/-  |  |
|                       | <b>20</b> | <b>0</b>       | 0.0% |  |
| 5-year Oct average: 0 |           |                |      |  |