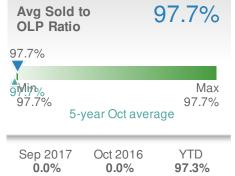

0%           |      |
| from Sep 2017:          |              | from Oct 2016: |      |
| YTD                     | 2017         | 2016           | +/-  |
|                         | <b>1,789</b> | <b>0</b>       | 0.0% |
| 5-year Oct average: 165 |              |                |      |

| New F                   | Pendings               |                  | 160                    |  |
|-------------------------|------------------------|------------------|------------------------|--|
|                         | 0.0%<br>from Sep 2017: |                  | 0.0%<br>from Oct 2016: |  |
| YTD                     | 2017<br><b>1,839</b>   | 2016<br><b>0</b> | +/-<br>0.0%            |  |
| 5-year Oct average: 160 |                        |                  |                        |  |











## October 2017

Woodstock, GA - Single Family

Presented by

#### **Connie Carlson**

#### **Live Love Atlanta**



| Close                   | d Sales      |                | 146  |
|-------------------------|--------------|----------------|------|
| 0.0%                    |              | 0.0%           |      |
| from Sep 2017:          |              | from Oct 2016: |      |
| YTD                     | 2017         | 2016           | +/-  |
|                         | <b>1,585</b> | <b>0</b>       | 0.0% |
| 5-year Oct average: 146 |              |                |      |

| New F                   | Pendings     |                | 147  |
|-------------------------|--------------|----------------|------|
| 0.0%                    |              | 0.0%           |      |
| from Sep