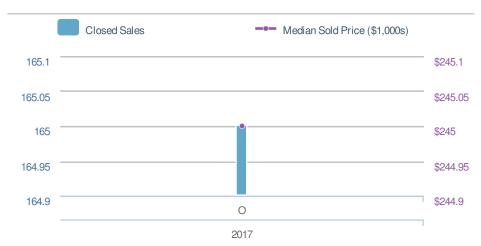

#### **Live Love Atlanta**

| Close                   | d Sales      |                | 165  |
|-------------------------|--------------|----------------|------|
| 0.0%                    |              | 0.0%           |      |
| from Sep 2017:          |              | from Oct 2016: |      |
| YTD                     | 2017         | 2016           | +/-  |
|                         | <b>1,789</b> | <b>0</b>       | 0.0% |
| 5-year Oct average: 165 |              |                |      |