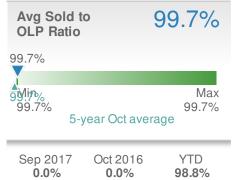

| 2017         | 2016           | +/-  |
|                         | <b>1,637</b> | <b>0</b>       | 0.0% |
| 5-year Oct average: 147 |              |                |      |











### October 2017

Woodstock, GA - Townhouse

Presented by

#### **Connie Carlson**

#### **Live Love Atlanta**





| New F                  | Pendings            |                  | 13                     |  |
|------------------------|---------------------|------------------|------------------------|--|
|                        | 0.0% from Sep 2017: |                  | 0.0%<br>from Oct 2016: |  |
| YTD                    | 2017<br><b>182</b>  | 2016<br><b>0</b> | +/-<br>0.0%            |  |
| 5-year Oct average: 13 |                     |                  |                        |  |











## October 2017

Woodstock, GA - Condo/Coop

Presented by

#### **Connie Carlson**

#### **Live Love Atlanta**





| New F                 | Pendings  |                | 0    |  |
|-----------------------|-----------|----------------|------|--|
| 0.0%                  |           | 0.0%           |      |  |
| from Sep 2017:        |           | from Oct 2016: |      |  |
| YTD                   | 2017      | 2016           | +/-  |  |
|                       | <b>20</b> | <b>0</b>       | 0.0% |  |
| 5-year Oct average: 0 |           |                |      |  |