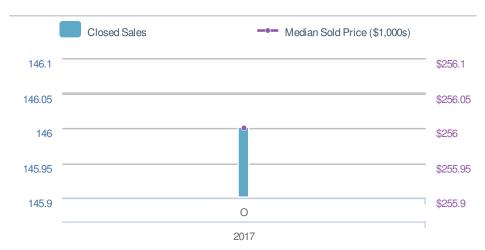

#### **Live Love Atlanta**

| Close                   | d Sales      |                | 146  |
|-------------------------|--------------|----------------|------|
| 0.0%                    |              | 0.0%           |      |
| from Sep 2017:          |              | from Oct 2016: |      |
| YTD                     | 2017         | 2016           | +/-  |
|                         | <b>1,585</b> | <b>0</b>       | 0.0% |
| 5-year Oct average: 146 |              |                |      |