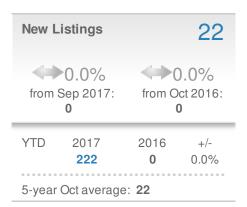

#### **Live Love Atlanta**

| New F                  | Pendings            |                  | 13                     |  |
|------------------------|---------------------|------------------|------------------------|--|
|                        | 0.0% from Sep 2017: |                  | 0.0%<br>from Oct 2016: |  |
| YTD                    | 2017<br><b>182</b>  | 2016<br><b>0</b> | +/-<br>0.0%            |  |
| 5-year Oct average: 13 |                     |                  |                        |  |