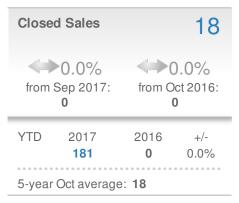

| New F                   | Pendings     |                | 147  |
|-------------------------|--------------|----------------|------|
| 0.0%                    |              | 0.0%           |      |
| from Sep 2017:          |              | from Oct 2016: |      |
| YTD                     | 2017         | 2016           | +/-  |
|                         | <b>1,637</b> | <b>0</b>       | 0.0% |
| 5-year Oct average: 147 |              |                |      |