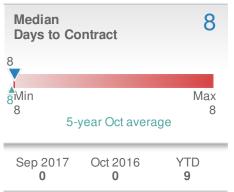

| 2017         | 2016           | +/-  |
|                         | <b>1,637</b> | <b>0</b>       | 0.0% |
| 5-year Oct average: 147 |              |                |      |











### October 2017

Woodstock, GA - Townhouse

Presented by

#### **Connie Carlson**

#### **Live Love Atlanta**





| New F                  | Pendings            |                  | 13                     |  |
|------------------------|---------------------|------------------|------------------------|--|
|                        | 0.0% from Sep 2017: |                  | 0.0%<br>from Oct 2016: |  |
| YTD                    | 2017<br><b>182</b>  | 2016<br><b>0</b> | +/-<br>0.0%            |  |
| 5-year Oct average: 13 |                     |                  |                        |  |











## October 2017

Woodstock, GA - Condo/Coop

Presented by

#### **Connie Carlson**

#### **Live Love Atlanta**





| New F                 | Pendings  |                | 0    |  |
|-----------------------|-----------|----------------|------|--|
| 0.0%                  |           | 0.0%           |      |  |
| from Sep 2017:        |           | from Oct 2016: |      |  |
| YTD                   | 2017      | 2016           | +/-  |  |
|                       | <b>20</b> | <b>0</b>       | 0.0% |  |
| 5-year Oct average: 0 |           |                |      |  |