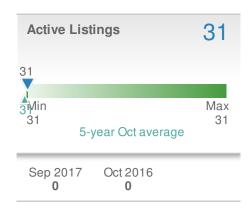

| 2017         | 2016           | +/-  |
|                         | <b>1,637</b> | <b>0</b>       | 0.0% |
| 5-year Oct average: 147 |              |                |      |











### October 2017

Woodstock, GA - Townhouse

Presented by

#### **Connie Carlson**

#### **Live Love Atlanta**





| New F                  | Pendings            |                  | 13                     |  |
|------------------------|---------------------|------------------|------------------------|--|
|                        | 0.0% from Sep 2017: |                  | 0.0%<br>from Oct 2016: |  |
| YTD                    | 2017<br><b>182</b>  | 2016<br><b>0</b> | +/-<br>0.0%            |  |
| 5-year Oct average: 13 |                     |                  |                        |  |











## October 2017

Woodstock, GA - Condo/Coop

Presented by

#### **Connie Carlson**

#### **Live Love Atlanta**





| New F                 | Pendings  |                | 0    |  |
|-----------------------|-----------|----------------|------|--|
| 0.0%                  |           | 0.0%           |      |  |
| from Sep 2017:        |           | from Oct 2016: |      |  |
| YTD                   | 2017      | 2016           | +/-  |  |
|                       | <b>20</b> | <b>0</b>       | 0.0% |  |
| 5-year Oct average: 0 |           |                |      |  |