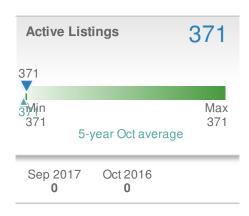

| 0.0%           |      |
| from Sep 2017:          |              | from Oct 2016: |      |
| YTD                     | 2017         | 2016           | +/-  |
|                         | <b>1,789</b> | <b>0</b>       | 0.0% |
| 5-year Oct average: 165 |              |                |      |

| New F                   | Pendings               |                  | 160                    |  |
|-------------------------|------------------------|------------------|------------------------|--|
|                         | 0.0%<br>from Sep 2017: |                  | 0.0%<br>from Oct 2016: |  |
| YTD                     | 2017<br><b>1,839</b>   | 2016<br><b>0</b> | +/-<br>0.0%            |  |
| 5-year Oct average: 160 |                        |                  |                        |  |











## October 2017

Woodstock, GA - Single Family

Presented by

#### **Connie Carlson**

#### **Live Love Atlanta**



| Close                   | d Sales      |                | 146  |
|-------------------------|--------------|----------------|------|
| 0.0%                    |              | 0.0%           |      |
| from Sep 2017:          |              | from Oct 2016: |      |
| YTD                     | 2017         | 2016           | +/-  |
|                         | <b>1,585</b> | <b>0</b>       | 0.0% |
| 5-year Oct average: 146 |              |                |      |

| New F                   | Pendings     |                | 147  |
|-------------------------|--------------|----------------|------|
| 0.0%                    |              | 0.0%           |      |
| from