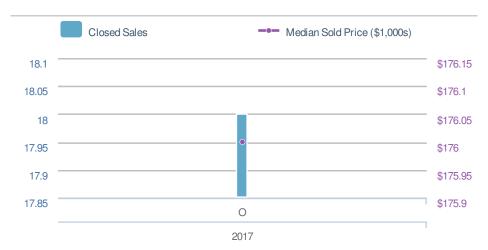

| 2017         | 2016           | +/-  |
|                         | <b>1,637</b> | <b>0</b>       | 0.0% |
| 5-year Oct average: 147 |              |                |      |











### October 2017

Woodstock, GA - Townhouse

Presented by

#### **Connie Carlson**

#### **Live Love Atlanta**





| New F                  | Pendings            |                  | 13                     |  |
|------------------------|---------------------|------------------|------------------------|--|
|                        | 0.0% from Sep 2017: |                  | 0.0%<br>from Oct 2016: |  |
| YTD                    | 2017<br><b>182</b>  | 2016<br><b>0</b> | +/-<br>0.0%            |  |
| 5-year Oct average: 13 |                     |                  |                        |  |











## October 2017

Woodstock, GA - Condo/Coop

Presented by

#### **Connie Carlson**

#### **Live Love Atlanta**





| New F                 | Pendings  |                | 0    |  |
|-----------------------|-----------|----------------|------|--|
| 0.0%                  |           | 0.0%           |      |  |
| from Sep 2017:        |           | from Oct 2016: |      |  |
| YTD                   | 2017      | 2016           | +/-  |  |
|                       | <b>20</b> | <b>0</b>       | 0.0% |  |
| 5-year Oct average: 0 |           |                |      |  |