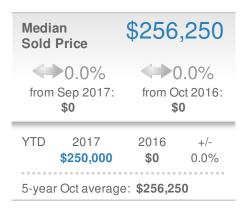

|              | 0.0%           |      |
| from Sep 2017:          |              | from Oct 2016: |      |
| YTD                     | 2017         | 2016           | +/-  |
|                         | <b>1,585</b> | <b>0</b>       | 0.0% |
| 5-year Oct average: 146 |              |                |      |

| New F                   | Pendings     |                | 147  |
|-------------------------|--------------|----------------|------|
| 0.0%                    |              | 0.0%           |      |
| from Sep 2017:          |              | from Oct 2016: |      |
| YTD                     | 2017         | 2016           | +/-  |
|                         | <b>1,637</b> | <b>0</b>       | 0.0% |
| 5-year Oct average: 147 |              |                |      |











### October 2017

Woodstock, GA - Townhouse

Presented by

#### **Connie Carlson**

#### **Live Love Atlanta**





| New F                  | Pendings            |                  | 13                     |  |
|------------------------|---------------------|------------------|------------------------|--|
|                        | 0.0% from Sep 2017: |                  | 0.0%<br>from Oct 2016: |  |
| YTD                    | 2017<br><b>182</b>  | 2016<br><b>0</b> | +/-<br>0.0%            |  |
| 5-year Oct average: 13 |                     |                  |                        |  |











## October 2017

Woodstock, GA - Condo/Coop

Presented by

#### **Connie Carlson**

#### **Live Love Atlanta**





| New F                 | Pendings  |                | 0    |  |
|-