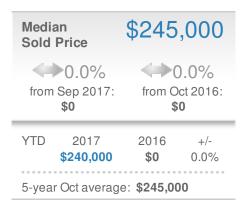

| 0.0%           |      |
| from Sep 2017:          |              | from Oct 2016: |      |
| YTD                     | 2017         | 2016           | +/-  |
|                         | <b>1,789</b> | <b>0</b>       | 0.0% |
| 5-year Oct average: 165 |              |                |      |

| New F                   | Pendings               |                  | 160                    |  |
|-------------------------|------------------------|------------------|------------------------|--|
|                         | 0.0%<br>from Sep 2017: |                  | 0.0%<br>from Oct 2016: |  |
| YTD                     | 2017<br><b>1,839</b>   | 2016<br><b>0</b> | +/-<br>0.0%            |  |
| 5-year Oct average: 160 |                        |                  |                        |  |











## October 2017

Woodstock, GA - Single Family

Presented by

#### **Connie Carlson**

#### **Live Love Atlanta**



| Close                   | d Sales      |                | 146  |
|-------------------------|--------------|----------------|------|
| 0.0%                    |              | 0.0%           |      |
| from Sep 2017:          |              | from Oct 2016: |      |
| YTD                     | 2017         | 2016           | +/-  |
|                         | <b>1,585</b> | <b>0</b>       | 0.0% |
| 5-year Oct average: 146 |              |                |      |

| New F                   | Pendings     |                | 147  |
|-------------------------|--------------|----------------|------|
| 0.0%                    |              | 0.0%           |      |
|