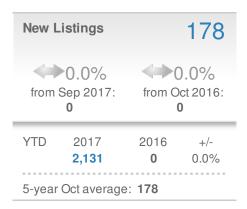

2017         | 2016           | +/-  |
|                         | <b>1,789</b> | <b>0</b>       | 0.0% |
| 5-year Oct average: 165 |              |                |      |

| New F                   | Pendings               |                  | 160                    |  |
|-------------------------|------------------------|------------------|------------------------|--|
|                         | 0.0%<br>from Sep 2017: |                  | 0.0%<br>from Oct 2016: |  |
| YTD                     | 2017<br><b>1,839</b>   | 2016<br><b>0</b> | +/-<br>0.0%            |  |
| 5-year Oct average: 160 |                        |                  |                        |  |











## October 2017

Woodstock, GA - Single Family

Presented by

#### **Connie Carlson**

#### **Live Love Atlanta**



| Close                   | d Sales      |                | 146  |
|-------------------------|--------------|----------------|------|
| 0.0%                    |              | 0.0%           |      |
| from Sep 2017:          |              | from Oct 2016: |      |
| YTD                     | 2017         | 2016           | +/-  |
|                         | <b>1,585</b> | <b>0</b>       | 0.0% |
| 5-year Oct average: 146 |              |                |      |

| New F                   | Pendings     |                | 147  |
|-------------------------|--------------|----------------|------|
| 0.0%                    |              | 0.0%           |      |
| from Sep 2017:          |              | from Oct 2016: |      |
| YTD                     | 2017         | 2016           |