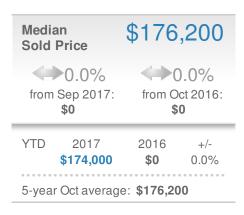

| 2017         | 2016           | +/-  |
|                         | <b>1,637</b> | <b>0</b>       | 0.0% |
| 5-year Oct average: 147 |              |                |      |











### October 2017

Woodstock, GA - Townhouse

Presented by

#### **Connie Carlson**

#### **Live Love Atlanta**





| New F                  | Pendings            |                  | 13                     |  |
|------------------------|---------------------|------------------|------------------------|--|
|                        | 0.0% from Sep 2017: |                  | 0.0%<br>from Oct 2016: |  |
| YTD                    | 2017<br><b>182</b>  | 2016<br><b>0</b> | +/-<br>0.0%            |  |
| 5-year Oct average: 13 |                     |                  |                        |  |











## October 2017

Woodstock, GA - Condo/Coop

Presented by

#### **Connie Carlson**

#### **Live Love Atlanta**





| New F                 | Pendings  |                | 0    |  |
|-----------------------|-----------|----------------|------|--|
| 0.0%                  |           | 0.0%           |      |  |
| from Sep 2017:        |           | from Oct 2016: |      |  |
| YTD                   | 2017      | 2016           | +/-  |  |
|                       | <b>20</b> | <b>0</b>       | 0.0% |  |
| 5-year Oct average: 0 |           |                |      |  |