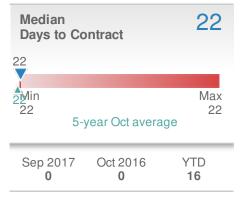

0.0%           |      |
| from Sep 2017:          |              | from Oct 2016: |      |
| YTD                     | 2017         | 2016           | +/-  |
|                         | <b>1,789</b> | <b>0</b>       | 0.0% |
| 5-year Oct average: 165 |              |                |      |

| New F                   | Pendings               |                  | 160                    |  |
|-------------------------|------------------------|------------------|------------------------|--|
|                         | 0.0%<br>from Sep 2017: |                  | 0.0%<br>from Oct 2016: |  |
| YTD                     | 2017<br><b>1,839</b>   | 2016<br><b>0</b> | +/-<br>0.0%            |  |
| 5-year Oct average: 160 |                        |                  |                        |  |











## October 2017

Woodstock, GA - Single Family

Presented by

#### **Connie Carlson**

#### **Live Love Atlanta**



| Close                   | d Sales      |                | 146  |
|-------------------------|--------------|----------------|------|
| 0.0%                    |              | 0.0%           |      |
| from Sep 2017:          |              | from Oct 2016: |      |
| YTD                     | 2017         | 2016           | +/-  |
|                         | <b>1,585</b> | <b>0</b>       | 0.0% |
| 5-year Oct average: 146 |              |                |      |

| New F                   | Pendings     |                | 147  |
|-------------------------|--------------|----------------|------|
| 0.0%                    |              | 0.0%           |      |
| from S