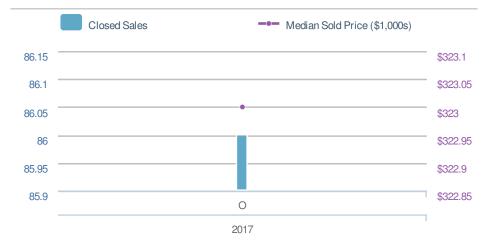

| Closed Sales                  |  |                  | 86                    |
|-------------------------------|--|------------------|-----------------------|
| 0.0% from Sep 2017: 0         |  | -                | ).0%<br>ct 2016:<br>) |
| YTD 2017<br>884               |  | 2016<br><b>0</b> | +/-<br>0.0%           |
| 5-year Oct average: <b>86</b> |  |                  |                       |

| Medi<br>Sold                     | an<br>Price              | \$323                                    | ,100        |
|----------------------------------|--------------------------|------------------------------------------|-------------|
| •••0.0%<br>from Sep 2017:<br>\$0 |                          | <b>0.0%</b> from Oct 2016:<br><b>\$0</b> |             |
| YTD                              | 2017<br><b>\$315,000</b> | 2016<br><b>\$0</b>                       | +/-<br>0.0% |
| 5-year Oct average: \$323,100    |                          | 00                                       |             |