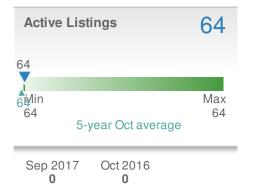

| Active Listings                     | 318                   |
|-------------------------------------|-----------------------|
| 318<br>3Min<br>318<br>5-year Oct a  | Max<br>318<br>average |
| Sep 2017 Oct 20 <sup>-</sup><br>0 0 | 16                    |