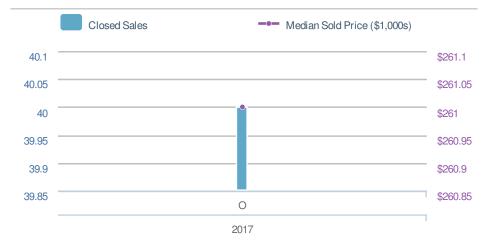

| Close                  | d Sales                 |                  | 40                    |
|------------------------|-------------------------|------------------|-----------------------|
|                        | •0.0%<br>Sep 2017:<br>0 |                  | ).0%<br>ct 2016:<br>) |
| YTD                    | 2017<br><b>366</b>      | 2016<br><b>0</b> | +/-<br>0.0%           |
| 5-year Oct average: 40 |                         |                  |                       |

| Medi<br>Sold | an<br>Price                      | \$261               | ,450                  |
|--------------|----------------------------------|---------------------|-----------------------|
|              | •0.0%<br>Sep 2017:<br><b>\$0</b> |                     | ).0%<br>ct 2016:<br>0 |
| YTD          | 2017<br><b>\$275,000</b>         | 2016<br><b>\$0</b>  | +/-<br>0.0%           |
| 5-yea        | r Oct averag                     | e: <b>\$261,4</b> 5 | 50                    |