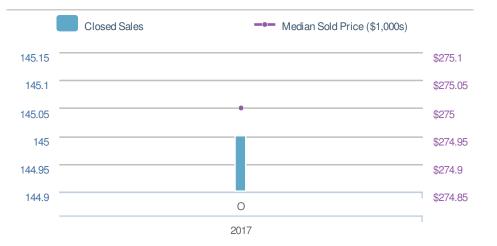

| Closed Sales                   |                         |                  | 145                   |
|--------------------------------|-------------------------|------------------|-----------------------|
|                                | ▶0.0%<br>Sep 2017:<br>0 |                  | ).0%<br>ct 2016:<br>) |
| YTD 2017<br><b>1,458</b>       |                         | 2016<br><b>0</b> | +/-<br>0.0%           |
| 5-year Oct average: <b>145</b> |                         |                  |                       |

| Median<br>Sold Price                 |  | \$275,000               |             |
|--------------------------------------|--|-------------------------|-------------|
| •••0.0%<br>from Sep 2017:<br>\$0     |  | 0.0% from Oct 2016: \$0 |             |
| YTD 2017<br><b>\$277,000</b>         |  | 2016<br><b>\$0</b>      | +/-<br>0.0% |
| 5-year Oct average: <b>\$275,000</b> |  |                         |             |