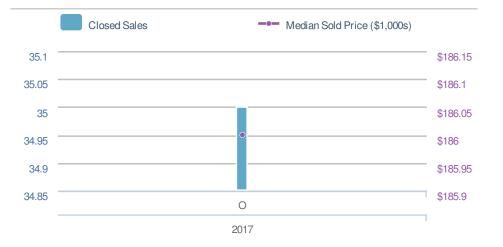

| Medi<br>Sold                  | an<br>Price              | \$186                                    | ,500        |
|-------------------------------|--------------------------|------------------------------------------|-------------|
| 0.0% from Sep 2017: \$0       |                          | <b>0.0%</b> from Oct 2016:<br><b>\$0</b> |             |
| YTD                           | 2017<br><b>\$178,000</b> | 2016<br><b>\$0</b>                       | +/-<br>0.0% |
| 5-year Oct average: \$186,500 |                          |                                          |             |