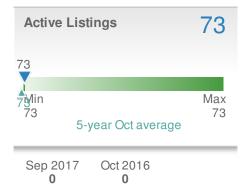

Marietta, GA - Condo/Coop

| New Listings                  |                         |                  | 41                    |
|-------------------------------|-------------------------|------------------|-----------------------|
|                               | ▶0.0%<br>Sep 2017:<br>0 |                  | ).0%<br>ct 2016:<br>) |
| YTD 2017<br><b>451</b>        |                         | 2016<br><b>0</b> | +/-<br>0.0%           |
| 5-year Oct average: <b>41</b> |                         |                  |                       |