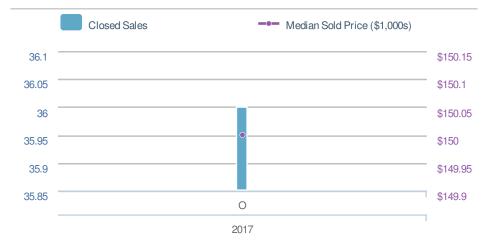

| Medi<br>Sold                         | an<br>Price              | \$150                         | ,000        |
|--------------------------------------|--------------------------|-------------------------------|-------------|
| 0.0% from Sep 2017: \$0              |                          | 0.0%<br>from Oct 2016:<br>\$0 |             |
| YTD                                  | 2017<br><b>\$132,000</b> | 2016<br><b>\$0</b>            | +/-<br>0.0% |
| 5-year Oct average: <b>\$150,000</b> |                          |                               |             |