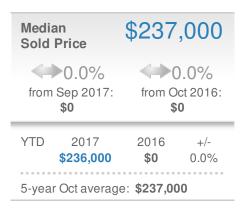

#### **Live Love Atlanta**

| Closed Sales            |              | 117            |      |
|-------------------------|--------------|----------------|------|
| 0.0%                    |              | 0.0%           |      |
| from Sep 2017:          |              | from Oct 2016: |      |
| YTD                     | 2017         | 2016           | +/-  |
|                         | <b>1,269</b> | <b>0</b>       | 0.0% |
| 5-year Oct average: 117 |              |                |      |