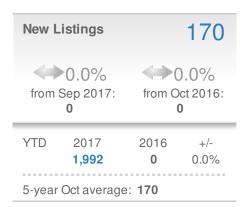

#### **Live Love Atlanta**

| New Pendings            |                      | 124                    |             |
|-------------------------|----------------------|------------------------|-------------|
| 0.0% from Sep 2017:     |                      | 0.0%<br>from Oct 2016: |             |
| YTD                     | 2017<br><b>1,524</b> | 2016<br><b>0</b>       | +/-<br>0.0% |
| 5-year Oct average: 124 |                      |                        |             |