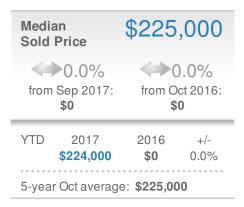

# October 2017

All Home Types Single Family Townhouse Condo/Coop

## Local Market Insight

Kennesaw, GA



Presented by

Connie Carlson
Live Love Atlanta

### October 2017

Kennesaw, GA

Presented by

#### **Connie Carlson**

#### **Live Love Atlanta**





| New Pendings            |                      | 124                    |             |
|-------------------------|----------------------|------------------------|-------------|
| 0.0% from Sep 2017:     |                      | 0.0%<br>from Oct 2016: |             |
| YTD                     | 2017<br><b>1,524</b> | 2016<br><b>0</b>       | +/-<br>0.0% |
| 5-year Oct average: 124 |                      |                        |             |











## October 2017

Kennesaw, GA - Single Family

Presented by

#### **Connie Carlson**

#### **Live Love Atlanta**



| Closed Sales            |              | 117            |      |
|-------------------------|--------------|----------------|------|
| 0.0%                    |              | 0.0%           |      |
| from Sep 2017:          |              | from Oct 2016: |      |
| YTD                     | 2017         | 2016           | +/-  |
|                         | <b>1,269</b> | <b>0</b>       | 0.0% |
| 5-year Oct average: 117 |              |                |      |

| New Pendings            |              |                | 106  |
|-------------------------|--------------|----------------|------|
| 0.0%                    |              | 0.0%           |      |
| f