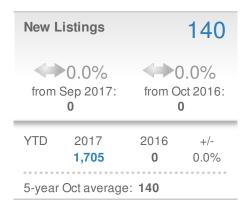

#### **Live Love Atlanta**

| New Pendings            |                      | 124                    |             |
|-------------------------|----------------------|------------------------|-------------|
| 0.0% from Sep 2017:     |                      | 0.0%<br>from Oct 2016: |             |
| YTD                     | 2017<br><b>1,524</b> | 2016<br><b>0</b>       | +/-<br>0.0% |
| 5-year Oct average: 124 |                      |                        |             |

| New Pendings            |              |                | 106  |
|-------------------------|--------------|----------------|------|
| 0.0%                    |              | 0.0%           |      |
| from Sep 2017:          |              | from Oct 2016: |      |
| YTD                     | 2017         | 2016           | +/-  |
|                         | <b>1,288</b> | <b>0</b>       | 0.0% |
| 5-year Oct average: 106 |              |                |      |

#### **Live Love Atlanta**

| New F                  | Pendings           |                     | 17          |
|------------------------|--------------------|---------------------|-------------|
| 0.0%<br>from Sep 2017: |                    | 0.0% from Oct 2016: |             |
| YTD                    | 2017<br><b>177</b> | 2016<br><b>0</b>    | +/-<br>0.0% |
| 5-year Oct average: 17 |                    |                     |             |