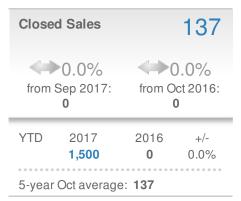

#### **Live Love Atlanta**

| Closed Sales            |              | 117            |      |
|-------------------------|--------------|----------------|------|
| 0.0%                    |              | 0.0%           |      |
| from Sep 2017:          |              | from Oct 2016: |      |
| YTD                     | 2017         | 2016           | +/-  |
|                         | <b>1,269</b> | <b>0</b>       | 0.0% |
| 5-year Oct average: 117 |              |                |      |