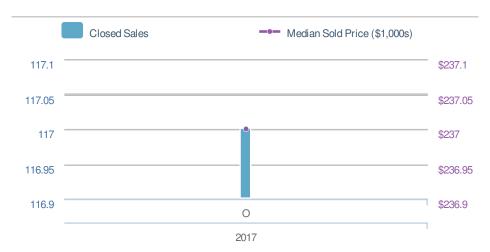

#### **Live Love Atlanta**

| Closed Sales            |              | 117            |      |
|-------------------------|--------------|----------------|------|
| 0.0%                    |              | 0.0%           |      |
| from Sep 2017:          |              | from Oct 2016: |      |
| YTD                     | 2017         | 2016           | +/-  |
|                         | <b>1,269</b> | <b>0</b>       | 0.0% |
| 5-year Oct average: 117 |              |                |      |