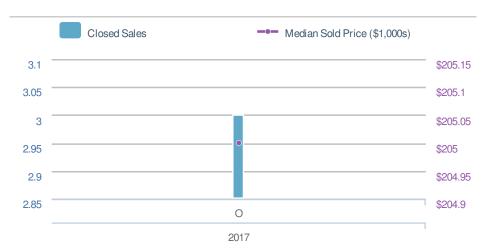

----|-------------|
| 0.0%<br>from Sep 2017: |                    | 0.0% from Oct 2016: |             |
| YTD                    | 2017<br><b>177</b> | 2016<br><b>0</b>    | +/-<br>0.0% |
| 5-year Oct average: 17 |                    |                     |             |











## October 2017

Kennesaw, GA - Condo/Coop

Presented by

#### **Connie Carlson**

#### **Live Love Atlanta**





| New Pendings   |             |                | 1    |
|----------------|-------------|----------------|------|
| 0.0%           |             | 0.0%           |      |
| from Sep 2017: |             | from Oct 2016: |      |
| YTD            | 2017        | 2016           | +/-  |
|                | <b>59</b>   | <b>0</b>       | 0.0% |
| 5-year         | Oct average | : 1            |      |