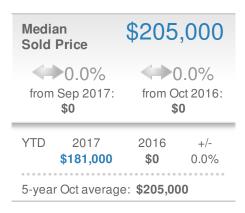

------|-------------|
| 0.0%<br>from Sep 2017: |                    | 0.0% from Oct 2016: |             |
| YTD                    | 2017<br><b>177</b> | 2016<br><b>0</b>    | +/-<br>0.0% |
| 5-year Oct average: 17 |                    |                     |             |











## October 2017

Kennesaw, GA - Condo/Coop

Presented by

#### **Connie Carlson**

#### **Live Love Atlanta**





| New Pendings   |             |                | 1    |
|----------------|-------------|----------------|------|
| 0.0%           |             | 0.0%           |      |
| from Sep 2017: |             | from Oct 2016: |      |
| YTD            | 2017        | 2016           | +/-  |
|                | <b>59</b>   | <b>0</b>       | 0.0% |
| 5-year         | Oct average | : 1            |      |