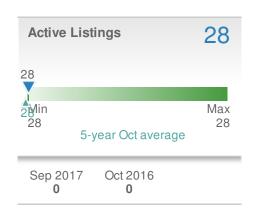

|              | from Oct 2016: |      |
| YTD                     | 2017         | 2016           | +/-  |
|                         | <b>1,288</b> | <b>0</b>       | 0.0% |
| 5-year Oct average: 106 |              |                |      |











## October 2017

Kennesaw, GA - Townhouse

Presented by

#### **Connie Carlson**

#### **Live Love Atlanta**





| New F                  | Pendings           |                     | 17          |
|------------------------|--------------------|---------------------|-------------|
| 0.0%<br>from Sep 2017: |                    | 0.0% from Oct 2016: |             |
| YTD                    | 2017<br><b>177</b> | 2016<br><b>0</b>    | +/-<br>0.0% |
| 5-year Oct average: 17 |                    |                     |             |











## October 2017

Kennesaw, GA - Condo/Coop

Presented by

#### **Connie Carlson**

#### **Live Love Atlanta**





| New Pendings   |             |                | 1    |
|----------------|-------------|----------------|------|
| 0.0%           |             | 0.0%           |      |
| from Sep 2017: |             | from Oct 2016: |      |
| YTD            | 2017        | 2016           | +/-  |
|                | <b>59</b>   | <b>0</b>       | 0.0% |
| 5-year         | Oct average | : 1            |      |