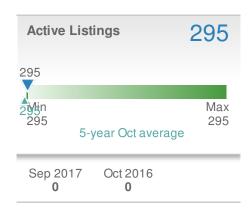

| New Pendings            |              |                | 106  |
|-------------------------|--------------|----------------|------|
| 0.0%                    |              | 0.0%           |      |
| from Sep 2017:          |              | from Oct 2016: |      |
| YTD                     | 2017         | 2016           | +/-  |
|                         | <b>1,288</b> | <b>0</b>       | 0.0% |
| 5-year Oct average: 106 |              |                |      |