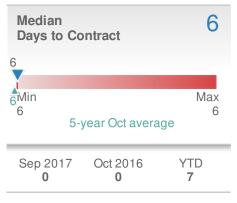

|              | from Oct 2016: |      |
| YTD                     | 2017         | 2016           | +/-  |
|                         | <b>1,288</b> | <b>0</b>       | 0.0% |
| 5-year Oct average: 106 |              |                |      |











## October 2017

Kennesaw, GA - Townhouse

Presented by

#### **Connie Carlson**

#### **Live Love Atlanta**





| New F                  | Pendings           |                     | 17          |
|------------------------|--------------------|---------------------|-------------|
| 0.0%<br>from Sep 2017: |                    | 0.0% from Oct 2016: |             |
| YTD                    | 2017<br><b>177</b> | 2016<br><b>0</b>    | +/-<br>0.0% |
| 5-year Oct average: 17 |                    |                     |             |











## October 2017

Kennesaw, GA - Condo/Coop

Presented by

#### **Connie Carlson**

#### **Live Love Atlanta**





| New Pendings   |             |                | 1    |
|----------------|-------------|----------------|------|
| 0.0%           |             | 0.0%           |      |
| from Sep 2017: |             | from Oct 2016: |      |
| YTD            | 2017        | 2016           | +/-  |
|                | <b>59</b>   | <b>0</b>       | 0.0% |
| 5-year         | Oct average | : 1            |      |