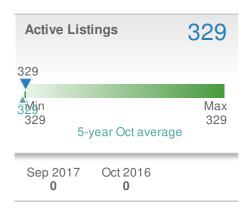

# October 2017

All Home Types Single Family Townhouse Condo/Coop

## Local Market Insight

Kennesaw, GA



Presented by

Connie Carlson
Live Love Atlanta

### October 2017

Kennesaw, GA

Presented by

#### **Connie Carlson**

#### **Live Love Atlanta**





| New Pendings            |                      | 124                    |             |
|-------------------------|----------------------|------------------------|-------------|
| 0.0% from Sep 2017:     |                      | 0.0%<br>from Oct 2016: |             |
| YTD                     | 2017<br><b>1,524</b> | 2016<br><b>0</b>       | +/-<br>0.0% |
| 5-year Oct average: 124 |                      |                        |             |











## October 2017

Kennesaw, GA - Single Family

Presented by

#### **Connie Carlson**

#### **Live Love Atlanta**



| Closed Sales            |              | 117            |      |
|-------------------------|--------------|----------------|------|
| 0.0%                    |              | 0.0%           |      |
| from Sep 2017:          |              | from Oct 2016: |      |
| YTD                     | 2017         | 2016           | +/-  |
|                         | <b>1,269</b> | <b>0</b>       | 0.0% |
| 5-year Oct average: 117 |              |                |      |

| New Pendings            |              |                | 106  |
|-------------------------|--------------|----------------|------|
| 0.0%                    |              | 0.0%           |      |
| from