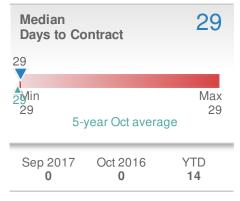

|-------------|
| 0.0%<br>from Sep 2017: |                    | 0.0% from Oct 2016: |             |
| YTD                    | 2017<br><b>177</b> | 2016<br><b>0</b>    | +/-<br>0.0% |
| 5-year Oct average: 17 |                    |                     |             |











## October 2017

Kennesaw, GA - Condo/Coop

Presented by

#### **Connie Carlson**

#### **Live Love Atlanta**





| New Pendings   |             |                | 1    |
|----------------|-------------|----------------|------|
| 0.0%           |             | 0.0%           |      |
| from Sep 2017: |             | from Oct 2016: |      |
| YTD            | 2017        | 2016           | +/-  |
|                | <b>59</b>   | <b>0</b>       | 0.0% |
| 5-year         | Oct average | : 1            |      |