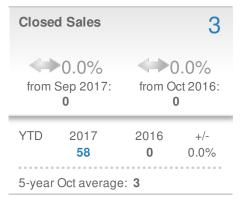

#### **Live Love Atlanta**

| Closed Sales            |              | 117            |      |
|-------------------------|--------------|----------------|------|
| 0.0%                    |              | 0.0%           |      |
| from Sep 2017:          |              | from Oct 2016: |      |
| YTD                     | 2017         | 2016           | +/-  |
|                         | <b>1,269</b> | <b>0</b>       | 0.0% |
| 5-year Oct average: 117 |              |                |      |