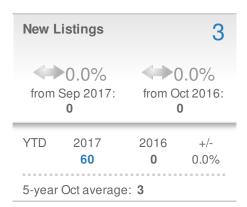

#### **Live Love Atlanta**

| New F                  | Pendings           |                     | 17          |
|------------------------|--------------------|---------------------|-------------|
| 0.0%<br>from Sep 2017: |                    | 0.0% from Oct 2016: |             |
| YTD                    | 2017<br><b>177</b> | 2016<br><b>0</b>    | +/-<br>0.0% |
| 5-year Oct average: 17 |                    |                     |             |