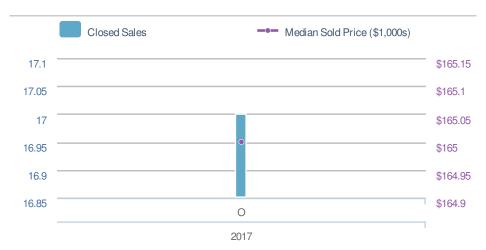

#### **Live Love Atlanta**

| Closed Sales            |              | 117            |      |
|-------------------------|--------------|----------------|------|
| 0.0%                    |              | 0.0%           |      |
| from Sep 2017:          |              | from Oct 2016: |      |
| YTD                     | 2017         | 2016           | +/-  |
|                         | <b>1,269</b> | <b>0</b>       | 0.0% |
| 5-year Oct average: 117 |              |                |      |