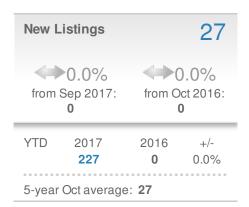

|
| YTD                     | 2017         | 2016           | +/-  |
|                         | <b>1,269</b> | <b>0</b>       | 0.0% |
| 5-year Oct average: 117 |              |                |      |

| New Pendings            |              |                | 106  |
|-------------------------|--------------|----------------|------|
| 0.0%                    |              | 0.0%           |      |
| from Sep 2017:          |              | from Oct 2016: |      |
| YTD                     | 2017         | 2016           | +/-  |
|                         | <b>1,288</b> | <b>0</b>       | 0.0% |
| 5-year Oct average: 106 |              |                |      |











## October 2017

Kennesaw, GA - Townhouse

Presented by

#### **Connie Carlson**

#### **Live Love Atlanta**





| New F                  | Pendings           |                     | 17          |
|------------------------|--------------------|---------------------|-------------|
| 0.0%<br>from Sep 2017: |                    | 0.0% from Oct 2016: |             |
| YTD                    | 2017<br><b>177</b> | 2016<br><b>0</b>    | +/-<br>0.0% |
| 5-year Oct average: 17 |                    |                     |             |











## October 2017

Kennesaw, GA - Condo/Coop

Presented by

#### **Connie Carlson**

#### **Live Love Atlanta**





| New Pendings   |             |                | 1    |
|----------------|-------------|----------------|------|
| 0.0%           |             | 0.0%           |      |
| from Sep 2017: |             | from Oct 2016: |      |
| YTD            | 201