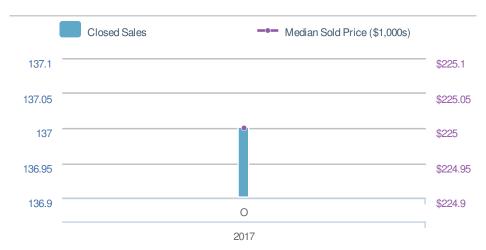

# October 2017

All Home Types Single Family Townhouse Condo/Coop

## Local Market Insight

Kennesaw, GA



Presented by

Connie Carlson
Live Love Atlanta

### October 2017

Kennesaw, GA

Presented by

#### **Connie Carlson**

#### **Live Love Atlanta**





| New Pendings            |                      | 124                    |             |
|-------------------------|----------------------|------------------------|-------------|
| 0.0% from Sep 2017:     |                      | 0.0%<br>from Oct 2016: |             |
| YTD                     | 2017<br><b>1,524</b> | 2016<br><b>0</b>       | +/-<br>0.0% |
| 5-year Oct average: 124 |                      |                        |             |











## October 2017

Kennesaw, GA - Single Family

Presented by

#### **Connie Carlson**

#### **Live Love Atlanta**



| Closed Sales            |              | 117            |      |
|-------------------------|--------------|----------------|------|
| 0.0%                    |              | 0.0%           |      |
| from Sep 2017:          |              | from Oct 2016: |      |
| YTD                     | 2017         | 2016           | +/-  |
|                         | <b>1,269</b> | <b>0</b>       | 0.0% |
| 5-year Oct average: 117 |              |                |      |

| New Pendings            |              |                | 106  |
|-------------------------|--------------|----------------|------|
| 0.0%                    |              | 0.0%           |      |
| fro