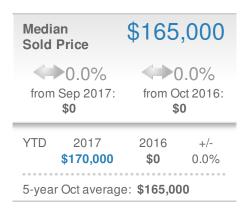

7:          |              | from Oct 2016: |      |
| YTD                     | 2017         | 2016           | +/-  |
|                         | <b>1,288</b> | <b>0</b>       | 0.0% |
| 5-year Oct average: 106 |              |                |      |











## October 2017

Kennesaw, GA - Townhouse

Presented by

#### **Connie Carlson**

#### **Live Love Atlanta**





| New F                  | Pendings           |                     | 17          |
|------------------------|--------------------|---------------------|-------------|
| 0.0%<br>from Sep 2017: |                    | 0.0% from Oct 2016: |             |
| YTD                    | 2017<br><b>177</b> | 2016<br><b>0</b>    | +/-<br>0.0% |
| 5-year Oct average: 17 |                    |                     |             |











## October 2017

Kennesaw, GA - Condo/Coop

Presented by

#### **Connie Carlson**

#### **Live Love Atlanta**





| New Pendings   |             |                | 1    |
|----------------|-------------|----------------|------|
| 0.0%           |             | 0.0%           |      |
| from Sep 2017: |             | from Oct 2016: |      |
| YTD            | 2017        | 2016           | +/-  |
|                | <b>59</b>   | <b>0</b>       | 0.0% |
| 5-year         | Oct average | : 1            |      |