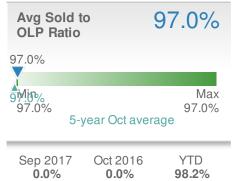

|              | from Oct 2016: |      |
| YTD                     | 2017         | 2016           | +/-  |
|                         | <b>1,288</b> | <b>0</b>       | 0.0% |
| 5-year Oct average: 106 |              |                |      |











## October 2017

Kennesaw, GA - Townhouse

Presented by

#### **Connie Carlson**

#### **Live Love Atlanta**





| New F                  | Pendings           |                     | 17          |
|------------------------|--------------------|---------------------|-------------|
| 0.0%<br>from Sep 2017: |                    | 0.0% from Oct 2016: |             |
| YTD                    | 2017<br><b>177</b> | 2016<br><b>0</b>    | +/-<br>0.0% |
| 5-year Oct average: 17 |                    |                     |             |











## October 2017

Kennesaw, GA - Condo/Coop

Presented by

#### **Connie Carlson**

#### **Live Love Atlanta**





| New Pendings   |             |                | 1    |
|----------------|-------------|----------------|------|
| 0.0%           |             | 0.0%           |      |
| from Sep 2017: |             | from Oct 2016: |      |
| YTD            | 2017        | 2016           | +/-  |
|                | <b>59</b>   | <b>0</b>       | 0.0% |
| 5-year         | Oct average | : 1            |      |