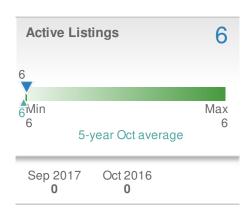

--|-------------|
| 0.0%<br>from Sep 2017: |                    | 0.0% from Oct 2016: |             |
| YTD                    | 2017<br><b>177</b> | 2016<br><b>0</b>    | +/-<br>0.0% |
| 5-year Oct average: 17 |                    |                     |             |











## October 2017

Kennesaw, GA - Condo/Coop

Presented by

#### **Connie Carlson**

#### **Live Love Atlanta**





| New Pendings   |             |                | 1    |
|----------------|-------------|----------------|------|
| 0.0%           |             | 0.0%           |      |
| from Sep 2017: |             | from Oct 2016: |      |
| YTD            | 2017        | 2016           | +/-  |
|                | <b>59</b>   | <b>0</b>       | 0.0% |
| 5-year         | Oct average | : 1            |      |