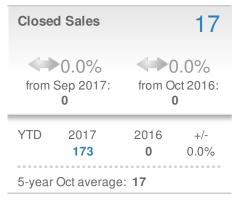

#### **Live Love Atlanta**

| Closed Sales            |              | 117            |      |
|-------------------------|--------------|----------------|------|
| 0.0%                    |              | 0.0%           |      |
| from Sep 2017:          |              | from Oct 2016: |      |
| YTD                     | 2017         | 2016           | +/-  |
|                         | <b>1,269</b> | <b>0</b>       | 0.0% |
| 5-year Oct average: 117 |              |                |      |