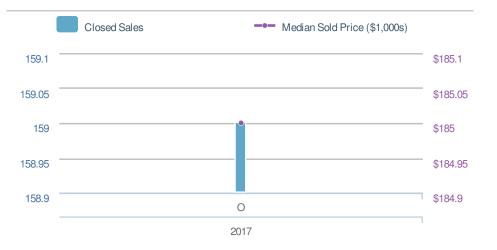

| Closed Sales            |  |                  | 158                   |
|-------------------------|--|------------------|-----------------------|
| 0.0% from Sep 2017: 0   |  |                  | ).0%<br>ct 2016:<br>) |
| YTD 2017<br>1,745       |  | 2016<br><b>0</b> | +/-<br>0.0%           |
| 5-year Oct average: 158 |  |                  |                       |