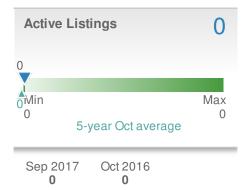

Dallas, GA - Condo/Coop

| New Listings                 |                            |                  | 0                         |  |
|------------------------------|----------------------------|------------------|---------------------------|--|
| from                         | %<br>Sep 2017:<br><b>0</b> | from O           | %<br>ct 2016:<br><b>)</b> |  |
| YTD                          | 2017<br><b>4</b>           | 2016<br><b>0</b> | +/-<br>0.0%               |  |
| 5-year Oct average: <b>0</b> |                            |                  |                           |  |