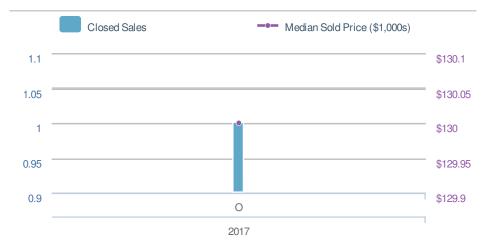

| Close                        | d Sales                    |                  | 0                          |  |
|------------------------------|----------------------------|------------------|----------------------------|--|
| from                         | %<br>Sep 2017:<br><b>0</b> | from O           | %<br>oct 2016:<br><b>0</b> |  |
| YTD                          | 2017<br>5                  | 2016<br><b>0</b> | +/-<br>0.0%                |  |
| 5-year Oct average: <b>0</b> |                            |                  |                            |  |