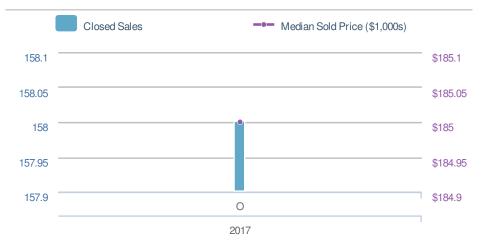

#### **New Listings** 0 <>▶0.0% <₽0.0% from Sep 2017: from Oct 2016: 0 0 YTD 2017 2016 +/-7 0 0.0% 5-year Oct average: 0

| Close                 | d Sales                 |                  | 1                     |
|-----------------------|-------------------------|------------------|-----------------------|
|                       | ▶0.0%<br>Sep 2017:<br>0 |                  | ).0%<br>ct 2016:<br>) |
| YTD                   | 2017<br>6               | 2016<br><b>0</b> | +/-<br>0.0%           |
| 5-year Oct average: 1 |                         |                  |                       |