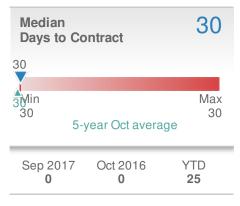

| New F                                     | Pendings          | 7                      | ,838 |
|-------------------------------------------|-------------------|------------------------|------|
|                                           | 0.0%<br>Sep 2017: | 0.0%<br>from Oct 2016: |      |
| YTD 2017 2016 +/-<br>84,939 <b>0</b> 0.0% |                   |                        |      |
| 5-year Oct average: 7,838                 |                   |                        |      |