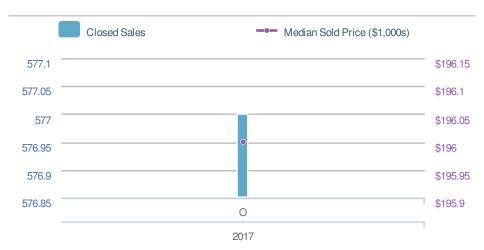

#### **Live Love Atlanta**

| Closed Sales                      |  |                        | 577 |  |
|-----------------------------------|--|------------------------|-----|--|
| 0.0%<br>from Sep 2017:            |  | 0.0%<br>from Oct 2016: |     |  |
| YTD 2017 2016 +/-<br>6,131 0 0.0% |  |                        |     |  |
| 5-year Oct average: 577           |  |                        |     |  |