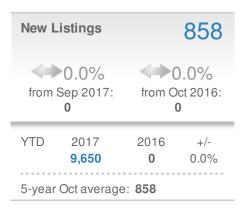

#### **Live Love Atlanta**

| New Listings               |                        | 10,843                 |             |
|----------------------------|------------------------|------------------------|-------------|
| 0.0% from Sep 2017:        |                        | 0.0%<br>from Oct 2016: |             |
| YTD                        | 2017<br><b>122,911</b> | 2016<br><b>0</b>       | +/-<br>0.0% |
| 5-year Oct average: 10,843 |                        |                        |             |