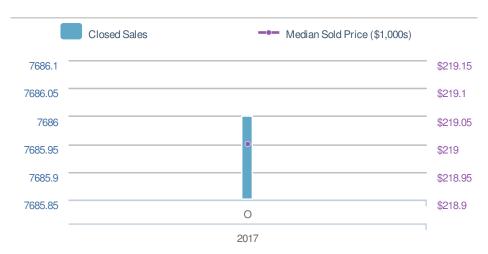

| Closed Sales                              |  | 7,686                  |  |
|-------------------------------------------|--|------------------------|--|
| 0.0%<br>from Sep 2017:                    |  | 0.0%<br>from Oct 2016: |  |
| YTD 2017 2016 +/-<br>82,344 <b>0</b> 0.0% |  |                        |  |
| 5-year Oct average: 7,686                 |  |                        |  |