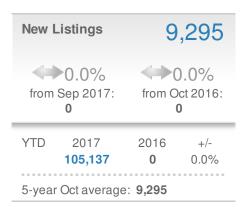

#### **Live Love Atlanta**

| New Listings               |                        | 10,843                 |             |
|----------------------------|------------------------|------------------------|-------------|
| 0.0% from Sep 2017:        |                        | 0.0%<br>from Oct 2016: |             |
| YTD                        | 2017<br><b>122,911</b> | 2016<br><b>0</b>       | +/-<br>0.0% |
| 5-year Oct average: 10,843 |                        |                        |             |