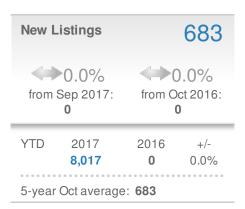

#### **Live Love Atlanta**

| New Listings               |                        | 10,843                 |             |
|----------------------------|------------------------|------------------------|-------------|
| 0.0% from Sep 2017:        |                        | 0.0%<br>from Oct 2016: |             |
| YTD                        | 2017<br><b>122,911</b> | 2016<br><b>0</b>       | +/-<br>0.0% |
| 5-year Oct average: 10,843 |                        |                        |             |