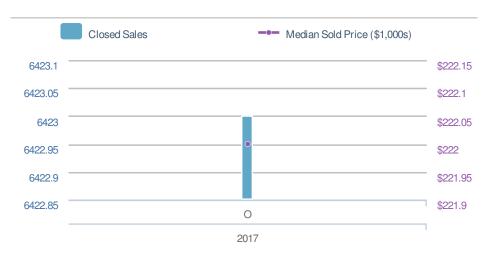

|                        |      |
| 5-year Oct average: 7,838                 |                   |                        |      |











## October 2017

FMLS - Single Family

Presented by

#### **Connie Carlson**

#### **Live Love Atlanta**





| New Pendings                              |                        | 6,504 |                        |  |
|-------------------------------------------|------------------------|-------|------------------------|--|
|                                           | 0.0%<br>from Sep 2017: |       | 0.0%<br>from Oct 2016: |  |
| YTD 2017 2016 +/-<br>71,095 <b>0</b> 0.0% |                        | .,    |                        |  |
| 5-year Oct average: 6,504                 |                        |       |                        |  |











## October 2017

FMLS - Townhouse

Presented by

#### **Connie Carlson**

#### **Live Love Atlanta**



| Closed Sales           |                      | 680                       |  |
|------------------------|----------------------|---------------------------|--|
| 0.0%<br>from Sep 2017: |                      | 0.0%<br>from Oct 2016:    |  |
| YTD                    | 2017<br><b>7,070</b> | 2016 +/-<br><b>0</b> 0.0% |  |
| 5-year                 | Oct average          | : 680                     |  |

| New Pendings                             |                        | 737 |                     |  |
|------------------------------------------|------------------------|-----|---------------------|--|
|                                          | 0.0%<br>from Sep 2017: |     | 0.0%