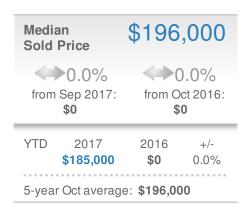

do/Coop

Presented by

#### **Connie Carlson**

#### **Live Love Atlanta**



| Closed Sales                      |  |                        | 577 |  |
|-----------------------------------|--|------------------------|-----|--|
| 0.0%<br>from Sep 2017:            |  | 0.0%<br>from Oct 2016: |     |  |
| YTD 2017 2016 +/-<br>6,131 0 0.0% |  |                        |     |  |
| 5-year Oct average: 577           |  |                        |     |  |

| New Pendings                      |  |                     | 589 |
|-----------------------------------|--|---------------------|-----|
| 0.0% from Sep 2017:               |  | 0.0% from Oct 2016: |     |
| YTD 2017 2016 +/-<br>6,326 0 0.0% |  |                     |     |
| 5-year Oct average: <b>589</b>    |  |                     |     |