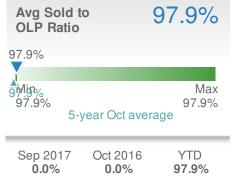

---------|---------------------------|--|
| 0.0%<br>from Sep 2017: |                      | 0.0%<br>from Oct 2016:    |  |
| YTD                    | 2017<br><b>7,070</b> | 2016 +/-<br><b>0</b> 0.0% |  |
| 5-year                 | Oct average          | : 680                     |  |

| New Pendings                             |                        | 737 |                     |  |
|------------------------------------------|------------------------|-----|---------------------|--|
|                                          | 0.0%<br>from Sep 2017: |     | 0.0% from Oct 2016: |  |
| YTD 2017 2016 +/-<br>7,441 <b>0</b> 0.0% |                        |     |                     |  |
| 5-year Oct average: 737                  |                        |     |                     |  |











## October 2017

FMLS - Condo/Coop

Presented by

#### **Connie Carlson**

#### **Live Love Atlanta**



| Closed Sales                      |  |                        | 577 |  |
|-----------------------------------|--|------------------------|-----|--|
| 0.0%<br>from Sep 2017:            |  | 0.0%<br>from Oct 2016: |     |  |
| YTD 2017 2016 +/-<br>6,131 0 0.0% |  |                        |     |  |
| 5-year Oct average: 577           |  |                        |     |  |

| New Pendings                      |  |                     | 589 |
|-----------------------------------|--|---------------------|-----|
| 0.0% from Sep 2017:               |  | 0.0% from Oct 2016: |     |
| YTD 2017 2016 +/-<br>6,326 0 0.0% |  |                     |     |
| 5-year Oct average: <b>589</b>    |  |