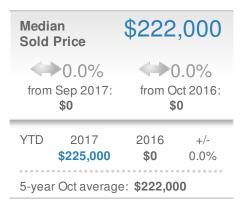

|                        |      |
| 5-year Oct average: 7,838                 |                   |                        |      |











## October 2017

FMLS - Single Family

Presented by

#### **Connie Carlson**

#### **Live Love Atlanta**





| New Pendings                              |                        | 6,504 |                        |  |
|-------------------------------------------|------------------------|-------|------------------------|--|
|                                           | 0.0%<br>from Sep 2017: |       | 0.0%<br>from Oct 2016: |  |
| YTD 2017 2016 +/-<br>71,095 <b>0</b> 0.0% |                        | .,    |                        |  |
| 5-year Oct average: 6,504                 |                        |       |                        |  |











## October 2017

FMLS - Townhouse

Presented by

#### **Connie Carlson**

#### **Live Love Atlanta**



| Closed Sales           |                      | 680                       |  |
|------------------------|----------------------|---------------------------|--|
| 0.0%<br>from Sep 2017: |                      | 0.0%<br>from Oct 2016:    |  |
| YTD                    | 2017<br><b>7,070</b> | 2016 +/-<br><b>0</b> 0.0% |  |
| 5-year                 | Oct average          | : 680                     |  |

| New Pendings                             |                        | 737 |                     |  |
|------------------------------------------|------------------------|-----|---------------------|--|
|                                          | 0.0%<br>from Sep 2017: |     | 0.