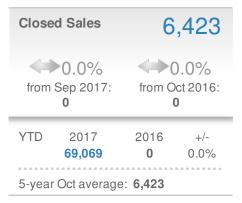

| Closed Sales                              |  | 7,686                  |  |
|-------------------------------------------|--|------------------------|--|
| 0.0%<br>from Sep 2017:                    |  | 0.0%<br>from Oct 2016: |  |
| YTD 2017 2016 +/-<br>82,344 <b>0</b> 0.0% |  |                        |  |
| 5-year Oct average: 7,686                 |  |                        |  |