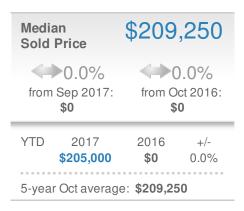

#### **Live Love Atlanta**

| Closed Sales           |                      | 680                       |  |
|------------------------|----------------------|---------------------------|--|
| 0.0%<br>from Sep 2017: |                      | 0.0%<br>from Oct 2016:    |  |
| YTD                    | 2017<br><b>7,070</b> | 2016 +/-<br><b>0</b> 0.0% |  |
| 5-year                 | Oct average          | : 680                     |  |