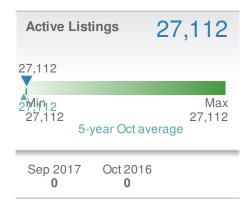

#### **Live Love Atlanta**

| New Listings               |                        | 10,843                 |             |
|----------------------------|------------------------|------------------------|-------------|
| 0.0% from Sep 2017:        |                        | 0.0%<br>from Oct 2016: |             |
| YTD                        | 2017<br><b>122,911</b> | 2016<br><b>0</b>       | +/-<br>0.0% |
| 5-year Oct average: 10,843 |                        |                        |             |