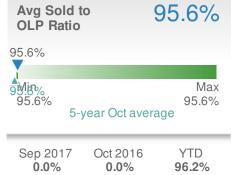

| Closed Sales                              |  | 7,686                  |  |
|-------------------------------------------|--|------------------------|--|
| 0.0%<br>from Sep 2017:                    |  | 0.0%<br>from Oct 2016: |  |
| YTD 2017 2016 +/-<br>82,344 <b>0</b> 0.0% |  |                        |  |
| 5-year Oct average: 7,686                 |  |                        |  |