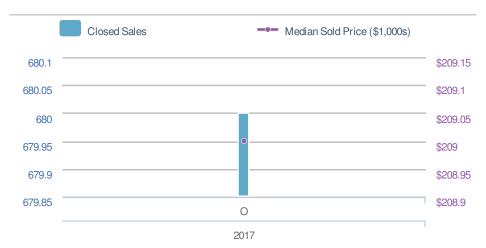

#### **Live Love Atlanta**

| Closed Sales           |                      | 680                       |  |
|------------------------|----------------------|---------------------------|--|
| 0.0%<br>from Sep 2017: |                      | 0.0%<br>from Oct 2016:    |  |
| YTD                    | 2017<br><b>7,070</b> | 2016 +/-<br><b>0</b> 0.0% |  |
| 5-year                 | Oct average          | : 680                     |  |