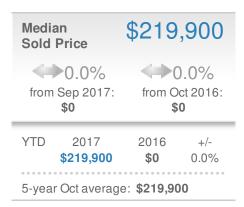

| Closed Sales                              |  | 7,686                  |  |
|-------------------------------------------|--|------------------------|--|
| 0.0%<br>from Sep 2017:                    |  | 0.0%<br>from Oct 2016: |  |
| YTD 2017 2016 +/-<br>82,344 <b>0</b> 0.0% |  |                        |  |
| 5-year Oct average: 7,686                 |  |                        |  |